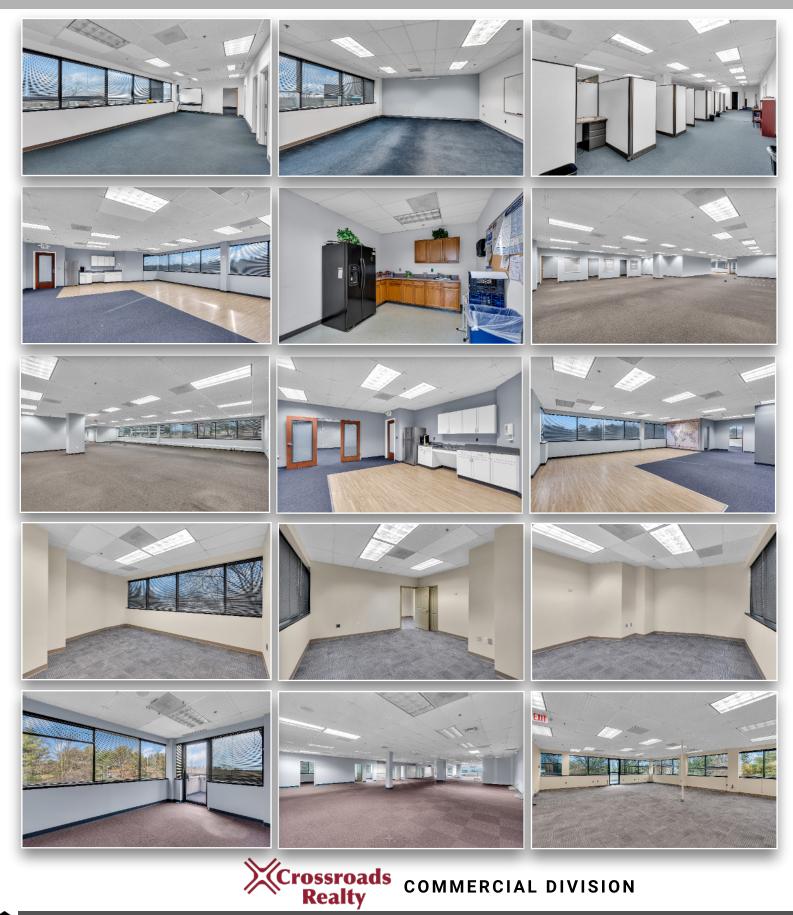

1B    | 6,048 SF |
| Unit 119     | 5,724 SF |
| Unit 329     | 3,992 SF |
| Unit 241-242 | 3,843 SF |
| Unit 240     | 540 SF   |

Lease rate includes gas and janitorial <u>Tenan</u>t pays own electric

Mark Kotzas, Broker of Record - Owner Cell: 732-586-5303 | MKotzas@CRNJ.com Office: 732-244-4900 www.CrossroadsRealtyNJ.com



ur property is currently listed for sale with another Broker, please disregard this notice. It not our intent to solicit the offerings of other brokers Information deemed reliable but not guaranteed FlexMLS 2023.



## BAYVIEW CORPORATE CENTER OCEAN COUNTY'S PREMIER CLASS A OFFICE BUILDING



**COMMON AREAS & EXTERIORS** 



Crossroads COMMERCIAL DIVISION Realty



## BAYVIEW CORPORATE CENTER OCEAN COUNTY'S PREMIER CLASS A OFFICE BUILDING

#### **UNIT INTERIORS**