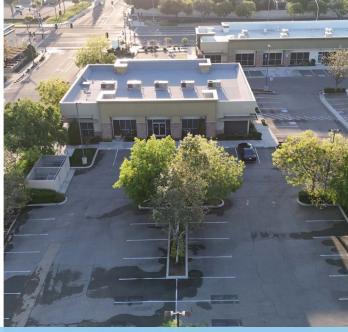

#### **Property Summary**

Colliers | Fresno is proud to present this professional single-story  $\pm$ 5,504 square foot office building conveniently located at 6785 N. Willow Avenue in north Fresno, California.

Additionally, there is abundant on-site parking with excellent ingress/egress access points and is zoned O (Administrative Professional Office Uses).

- Owner to vacate within an agreeable timeline upon entering escrow
- Near Freeway 168 access, abundant parking
- Well maintained building and complex
- Refurbished/upgraded restrooms
- Hard to find built-out office space for sale
- Ideal location which provides excellent visibility
- The building interiors have been well maintained

This desirable office owner/ user opportunity offers convenient access to all amenities in the North Fresno markets, including:

- Surrounding retail amenities, banking, restaurants and retail services
- Easy access to Freeway 168, providing an ideal location for utmost access to all of Fresno and Clovis.