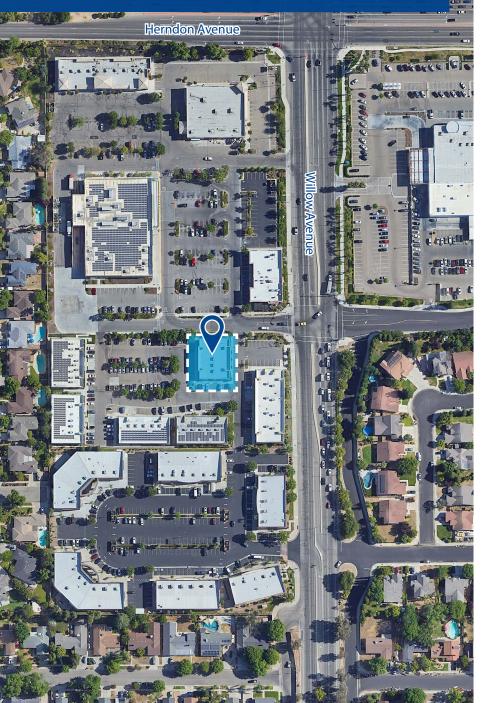

#### **Property Summary**

Colliers | Fresno is proud to present this professional single-story  $\pm$ 5,504 square foot office building conveniently located at 6785 N. Willow Avenue in north Fresno, California.

## Property Specifics

Civic Address 6785 N. Willow Avenue Fresno, California

Lot Area ±27,720 SF

APN 410-031-04

Building Square Feet <u>+</u>5,504 SF

Submarket Northeast Fresno Submarket

Year Built 2009

Current Zoning Professional Office Use (O)