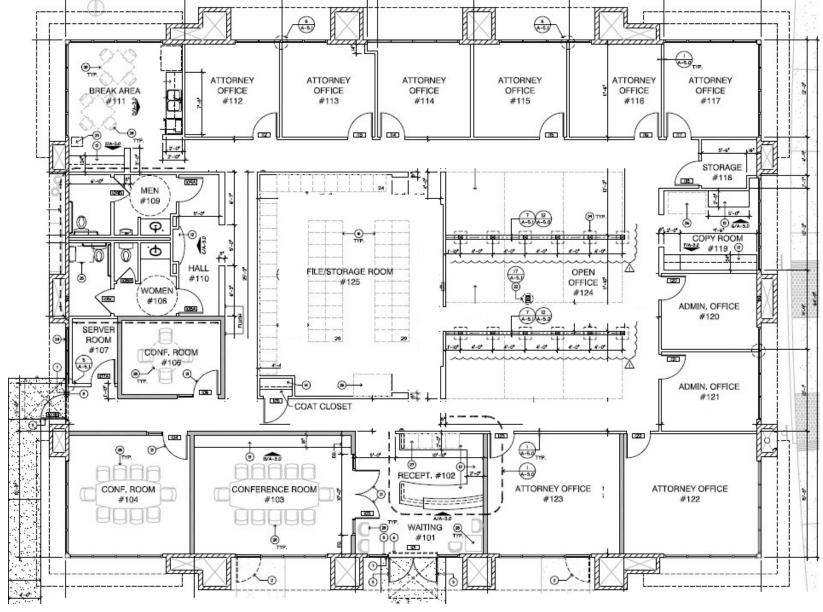

tail services
- Easy access to Freeway 168, providing an ideal location for utmost access to all of Fresno and Clovis.

## Property Specifics

Civic Address 6785 N. Willow Avenue Fresno, California

Lot Area ±27,720 SF

APN 410-031-04

Building Square Feet <u>+</u>5,504 SF

Submarket Northeast Fresno Submarket

Year Built 2009

Current Zoning Professional Office Use (O)

Asking Price \$2,100,000

Availability Lessee will vacate upon a mutually agreed date

Occupancy Owner/user









### Key Highlights

- Single- story building in northeast Fresno
- Good North Fresno location with nearby access to Freeway 168
- Excellent access, abundant parking
- In close proximity to numerous amenities including restaurants, shopping and banking





## Floor Plan As-Built

6785 N. Willow Avenue



Ζ



# Interior Photos

15

6

6





Owner/User Opportunity

man Orificolonitos

## Owner User Opportunity

6785 N. Willow Avenue Fresno, California



This document/email has been prepared by Colliers for advertising and general information only. Colliers makes no guarantees, representations or warranties of any kind, expressed or implied, regarding the information including, but not limited to, warranties of content, accuracy and reliability. Any interested party should undertake their own inquiries as to the accuracy of the information. Colliers excludes unequivocally all inferred or implied terms, conditions and warranties arising out of this document and excludes all liability for loss and damages arising there from. This publication is the copyrighted property of Colliers and /or its l