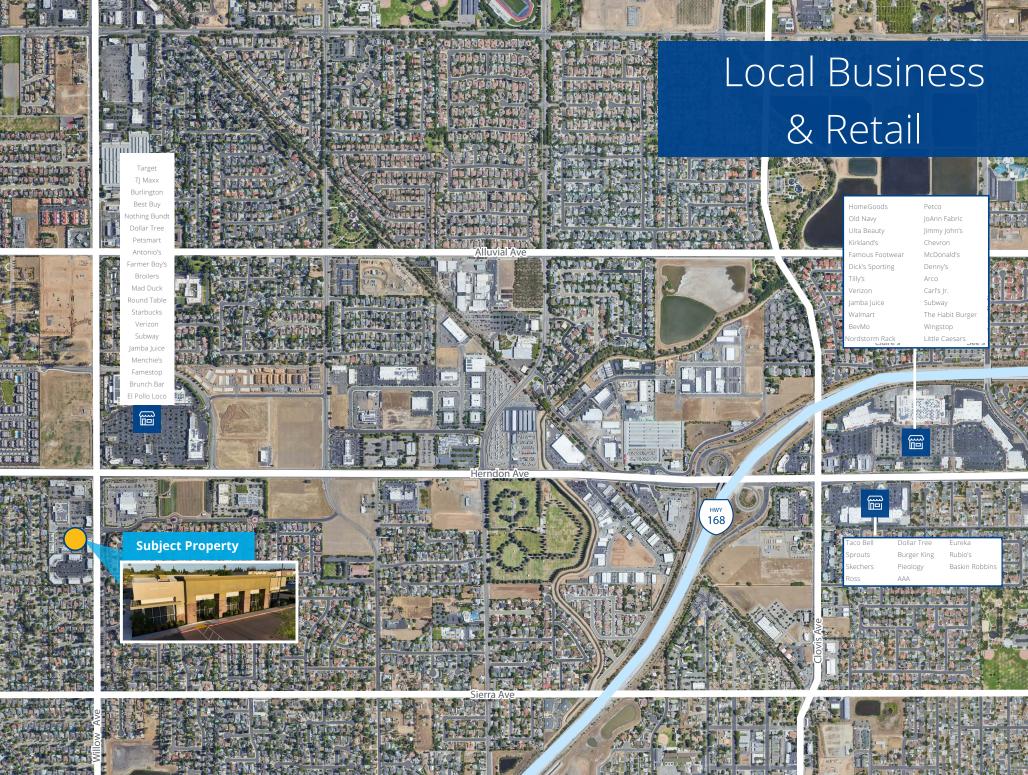

This desirable office owner/ user opportunity offers convenient access to all amenities in the North Fresno markets, including:

- Surrounding retail amenities, banking, restaurants and retail services
- Easy access to Freeway 168, providing an ideal location for utmost access to all of Fresno and Clovis.

### Key Highlights

- Single- story building in northeast Fresno
- Good North Fresno location with nearby access to Freeway 168
- Excellent access, abundant parking
- In close proximity to numerous amenities including restaurants, shopping and banking