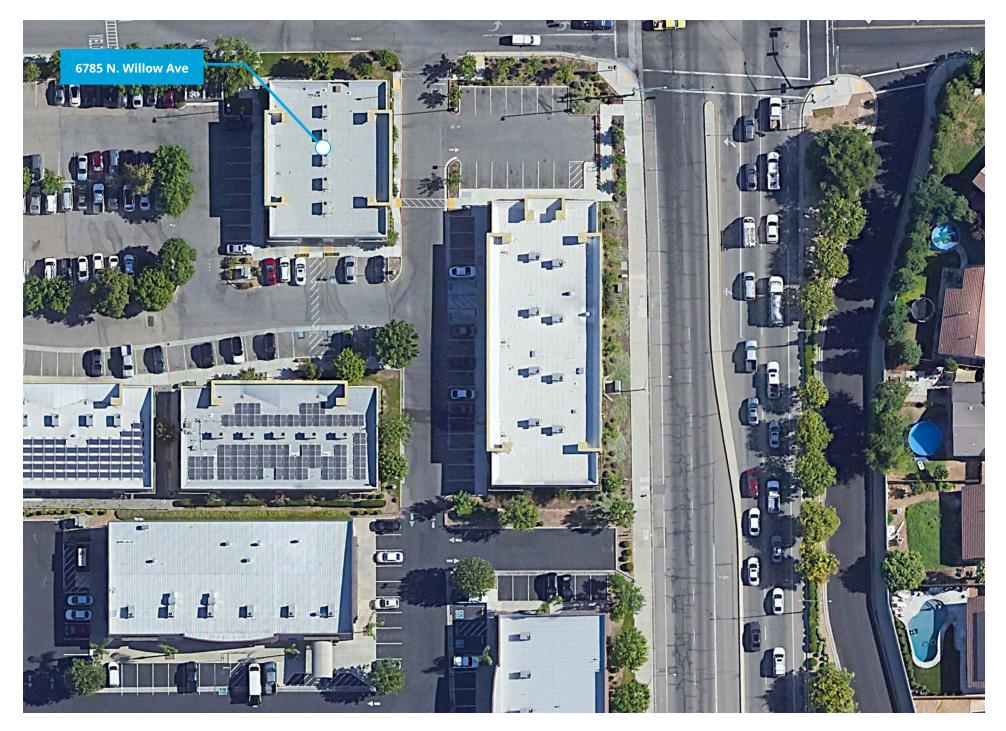

#### **Property Summary**

Colliers | Fresno is proud to present this professional single-story  $\pm$ 5,504 square foot office building conveniently located at 6785 N. Willow Avenue in north Fresno, California.

## Property Specifics

Civic Address 6785 N. Willow Avenue Fresno, California

Lot Area ±27,720 SF

APN 410-031-04

Building Square Feet <u>+</u>5,504 SF

Submarket Northeast Fresno Submarket

Year Built 2009

Current Zoning Professional Office Use (O)