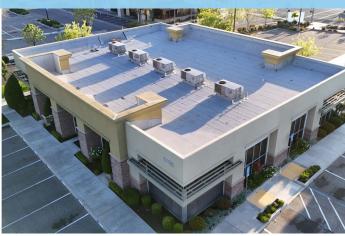

#### **Property Summary**

Colliers | Fresno is proud to present this professional single-story  $\pm$ 5,504 square foot office building conveniently located at 6785 N. Willow Avenue in north Fresno, California.

Additionally, there is abundant on-site parking with excellent ingress/egress access points and is zoned O (Administrative Professional Office Uses).

- Owner to vacate within an agreeable timeline upon entering escrow
- Near Freeway 168 access, abundant parking
- Well maintained building and complex
- Refurbished/upgraded restrooms
- Hard to find built-out office space for sale
- Ideal location which provides excellent visibility
- The building interiors have been well maintained