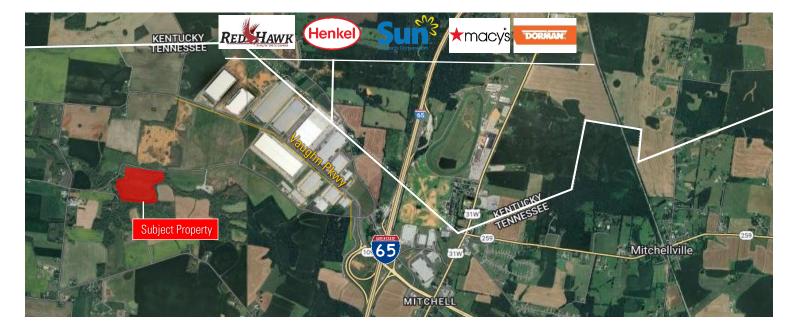

## HIGHLIGHTS

- ±35 Acres
- Sale Price: \$125,000 per acre
- Zoned: IG .
- Less than 1 mile to access the I-65 on/off ramp
- Located in an active industrial corridor in Portland on the TN/KY border

Hi Lewis, SIOR **First Vice President** 0:615.345.7230 hilewis@charleshawkinsco.com jplowe@charleshawkinsco.com bsmith@charleshawkinsco.com

For Sale ±35 Acres Eubanks Road Portland, TN 37148 Robertson County