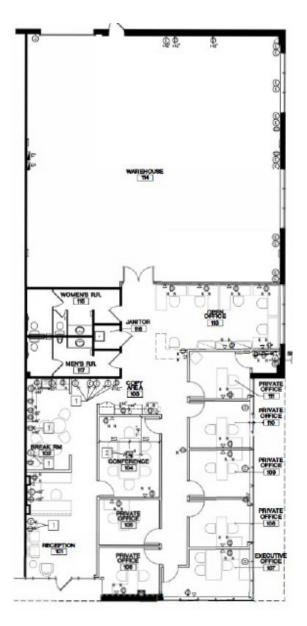

### **PROPERTY HIGHLIGHTS**

- + Approximately ±11,011 RSF office condo
- +  $\pm 6,113$  RSF available for owner/user
- +  $\pm 4,898$  RSF leased, expiration 5/31/25
- + \$4,500,000 Asking price
- + Pleasanton Park
- + Units each have grade level door; 16 foot clear with ample office
- + End Unit
- + Close proximity to I-580