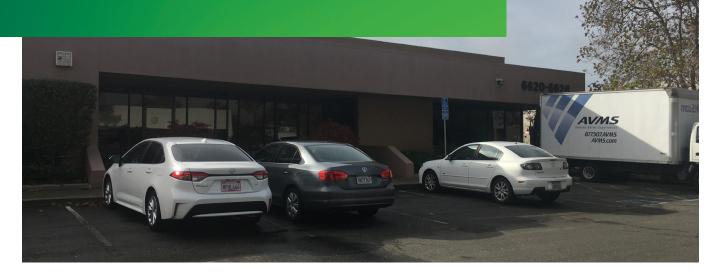

# 6624-6626 OWENS DRIVE

PLEASANTON, CA

# FOR SALE 6624-6626 OWENS DRIVE

### **PROPERTY HIGHLIGHTS**

- + Approximately ±11,011 RSF office condo
- +  $\pm 6,113$  RSF available for owner/user
- +  $\pm 4,898$  RSF leased, expiration 5/31/25
- + \$4,500,000 Asking price
- + Pleasanton Park
- + Units each have grade level door; 16 foot clear with ample office
- + End Unit
- + Close proximity to I-580