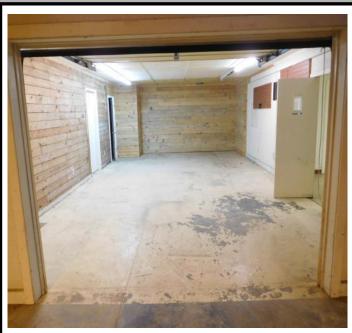

## Property Information JUST REDUCED

\$8,287 per month \$7.67 psf

HomeServices Georgia Properties

COMMERCIAL DIVISION

- Highest & best use is warehouse
- 13,000+ s.f divided as 2,000 s.f.
  office & 11,000 s.f. warehouse
- NOT retail space-limited parking 4-5 spaces at loading dock and street parking available
- 3 offices, large open work area & storage w/ garage door
- Warehouse is air-conditioned
- Bathroom w/shower

- Tall ceilings-up to 20 9'
- 3-phase 220 amp electric
- Massive covered loading docks w/
  (2) 7'10 x 8' doors
- Zoned light industrial
- Newer roof & lights
- Landlord pays property taxes & insurance / Tenant all utilities
- <u>Federal Opportunity Zone</u>—Click for info
- Personal Guarantee Required