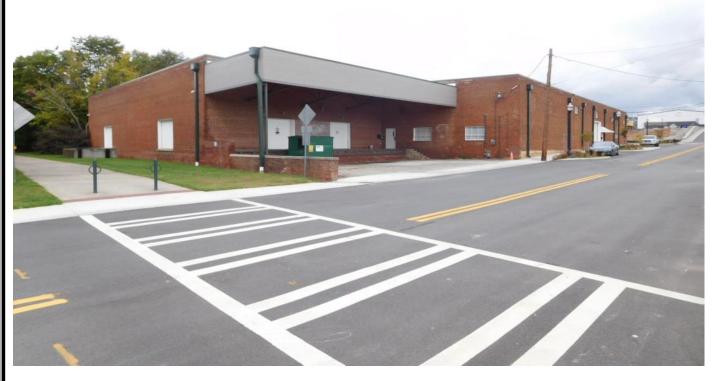

### **FOR LEASE**

13,000+ s.f office / warehouse / distribution Central mid-town location

### 520 C Maple St., Gainesville GA

## Property Information JUST REDUCED

\$8,287 per month \$7.67 psf

HomeServices Georgia Properties

COMMERCIAL DIVISION

- Highest & best use is warehouse
- 13,000+ s.f divided as 2,000 s.f.
  office & 11,000 s.f. warehouse
- NOT retail space-limited parking 4-5 spaces at loading dock and street parking available
- 3 offices, large open work area & storage w/ garage door
- Warehouse is air-conditioned
- Bathroom w/shower

- Tall ceilings-up to 20 9'
- 3-phase 220 amp electric
- Massive covered loading docks w/
  (2) 7'10 x 8' doors
- Zoned light industrial
- Newer roof & lights
- Landlord pays property taxes & insurance / Tenant all utilities
- <u>Federal Opportunity Zone</u>—Click for info
- Personal Guarantee Required