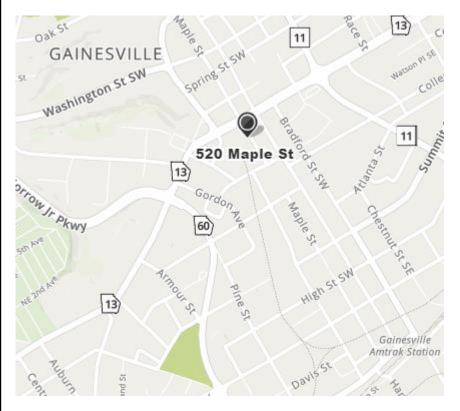

### 520 C Maple St., Gainesville GA

#### COMMERCIAL DIVISION

Take I-985 North to exit 20 Queen City Pkwy/ Hwy 60 towards Gainesville, approx. 2 miles. Right onto Jesse Jewell Pkwy at light. Right on Maple St. property on right.

Easy drive N from Atlanta Convenient to Gainesville, Lake Lanier, GA