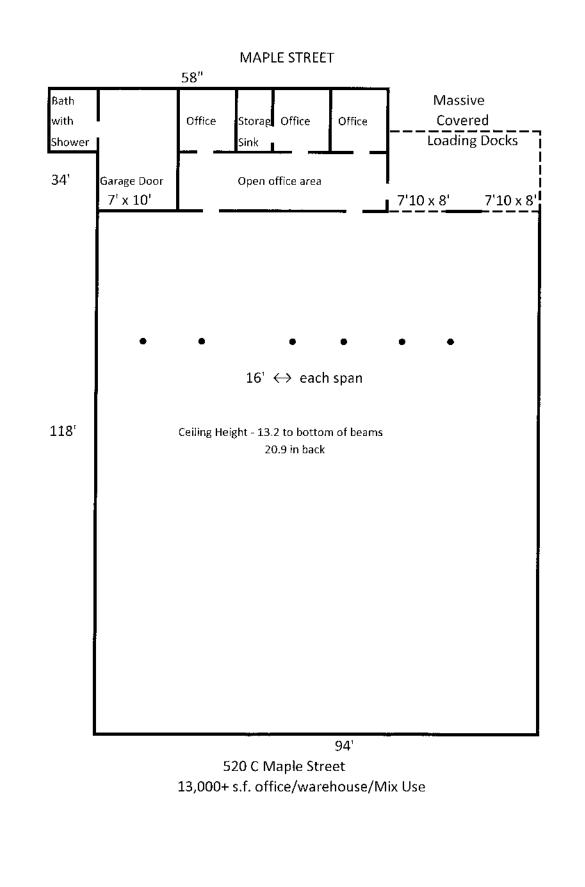

### **FOR LEASE**

13,000+ s.f office / warehouse / distribution Central mid-town location

## Property Information JUST REDUCED

\$8,287 per month \$7.67 psf

HomeServices Georgia Properties

COMMERCIAL DIVISION

- Highest & best use is warehouse
- 13,000+ s.f divided as 2,000 s.f.
  office & 11,000 s.f. warehouse
- NOT retail space-limited parking 4-5 spaces at loading dock and street parking available
- 3 offices, large open work area & storage w/ garage door
- Warehouse is air-conditioned
- Bathroom w/shower

- Tall ceilings-up to 20 9'
- 3-phase 220 amp electric
- Massive covered loading docks w/
  (2) 7'10 x 8' doors
- Zoned light industrial
- Newer roof & lights
- Landlord pays property taxes & insurance / Tenant all utilities
- <u>Federal Opportunity Zone</u>—Click for info
- Personal Guarantee Required