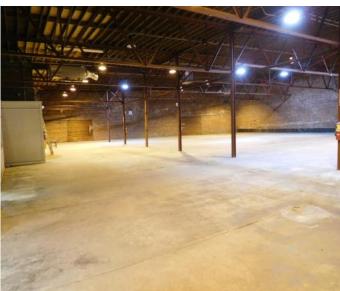

## Property Information JUST REDUCED

\$8,287 per month \$7.67 psf

HomeServices Georgia Properties

COMMERCIAL DIVISION

- Highest & best use is warehouse
- 13,000+ s.f divided as 2,000 s.f.
  office & 11,000 s.f. warehouse
- NOT retail space-limited parking 4-5 spaces at loading dock and street parking available
- 3 offices, large open work area & storage w/ garage door
- Warehouse is air-conditioned
- Bathroom w/shower

- Tall ceilings-up to 20 9'
- 3-phase 220 amp electric
- Massive covered loading docks w/
  (2) 7'10 x 8' doors
- Zoned light industrial
- Newer roof & lights
- Landlord pays property taxes & insurance / Tenant all utilities
- <u>Federal Opportunity Zone</u>—Click for info
- Personal Guarantee Required