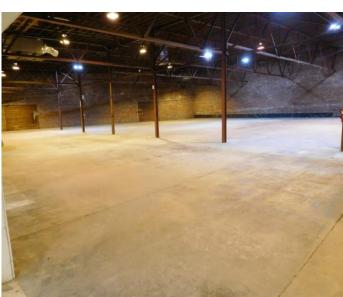

## Property Information JUST REDUCED

\$8,287 per month \$7.67 psf

HomeServices Georgia Properties

COMMERCIAL DIVISION

- Highest & best use is warehouse
- 13,000+ s.f divided as 2,000 s.f.
  office & 11,000 s.f. warehouse
- NOT retail space-limited parking 4-5 spaces at loading dock and street parking available
- 3 offices, large open work area & storage w/ garage door
- Warehouse is air-conditioned
- Bathroom w/shower

- Tall ceilings-up to 20 9'
- 3-phase 220 amp electric
- Massive covered loading docks w/
  (2) 7'10 x 8' doors
- Zoned light industrial
- Newer roof & lights
- Landlord pays property taxes & insurance / Tenant all utilities
- <u>Federal Opportunity Zone</u>—Click for info
- Personal Guarantee Required