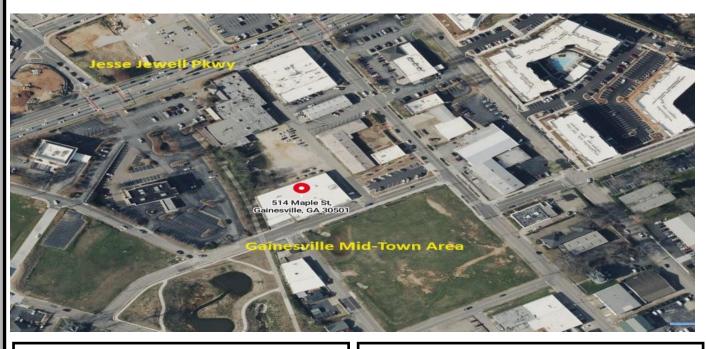

#### COMMERCIAL DIVISION

Take I-985 North to exit 20 Queen City Pkwy/ Hwy 60 towards Gainesville, approx. 2 miles. Right onto Jesse Jewell Pkwy at light. Right on Maple St. property on right.

Easy drive N from Atlanta Convenient to Gainesville, Lake Lanier, GA