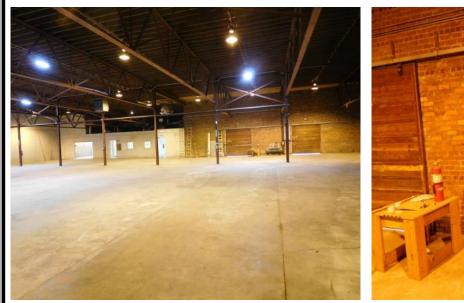

## Property Information JUST REDUCED

\$8,287 per month \$7.67 psf

HomeServices Georgia Properties

COMMERCIAL DIVISION

- Highest & best use is warehouse
- 13,000+ s.f divided as 2,000 s.f.
  office & 11,000 s.f. warehouse
- NOT retail space-limited parking 4-5 spaces at loading dock and street parking available
- 3 offices, large open work area & storage w/ garage door
- Warehouse is air-conditioned
- Bathroom w/shower

- Tall ceilings-up to 20 9'
- 3-phase 220 amp electric
- Massive covered loading docks w/
  (2) 7'10 x 8' doors
- Zoned light industrial
- Newer roof & lights
- Landlord pays property taxes & insurance / Tenant all utilities
- <u>Federal Opportunity Zone</u>—Click for info
- Personal Guarantee Required