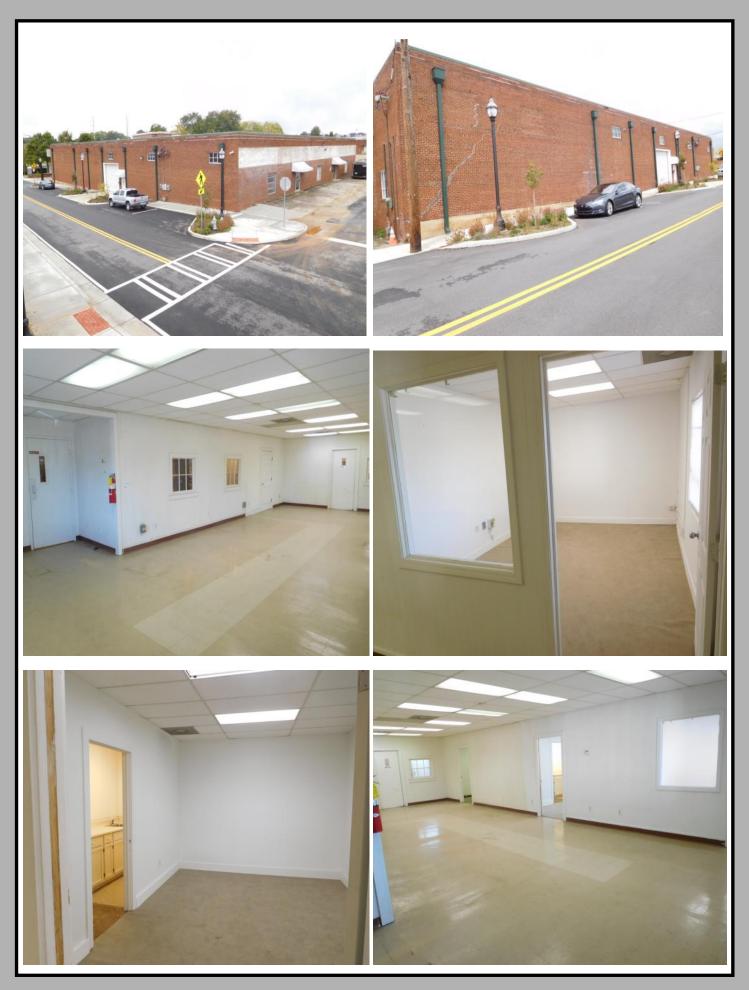

### **FOR LEASE**

13,000+ s.f office / warehouse / distribution Central mid-town location

## Property Information JUST REDUCED

\$8,287 per month \$7.67 psf

HomeServices Georgia Properties

COMMERCIAL DIVISION

- Highest & best use is warehouse
- 13,000+ s.f divided as 2,000 s.f.
  office & 11,000 s.f. warehouse
- NOT retail space-limited parking 4-5 spaces at loading dock and street parking available
- 3 offices, large open work area & storage w/ garage door
- Warehouse is air-conditioned
- Bathroom w/shower

- Tall ceilings-up to 20 9'
- 3-phase 220 amp electric
- Massive covered loading docks w/
  (2) 7'10 x 8' doors
- Zoned light industrial
- Newer roof & lights
- Landlord pays property taxes & insurance / Tenant all utilities
- <u>Federal Opportunity Zone</u>—Click for info
- Personal Guarantee Required