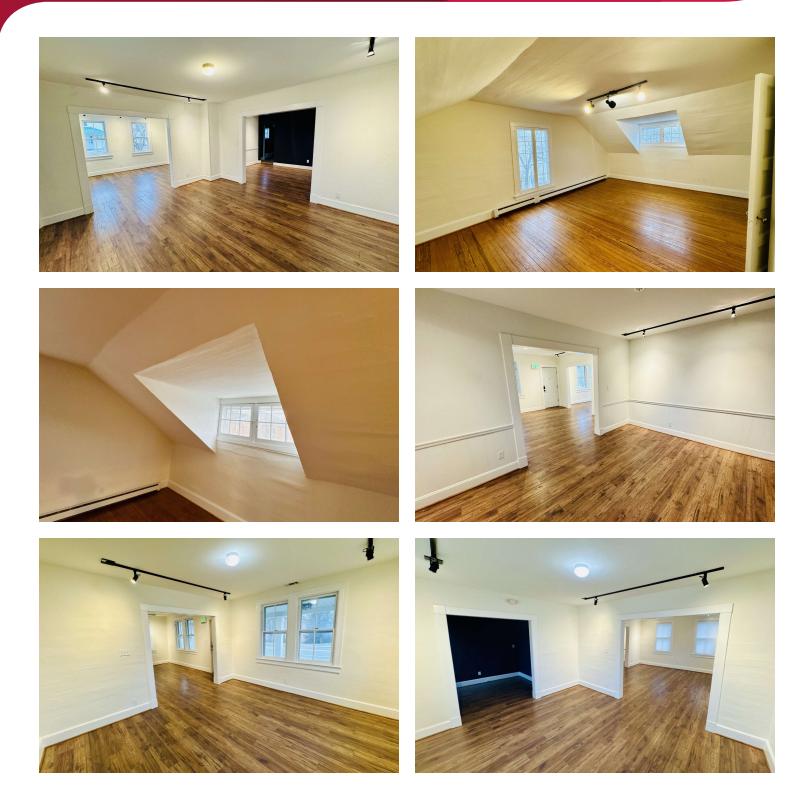

#### **PROPERTY OVERVIEW**

Highly visible Boutique Retail Space for Lease at one of the busiest corners in Monkton. Located at the corner of York and Monkton Roads, this historic building is in immaculate condition with beautiful wood floors, great windows, and an outstanding lighting system that is perfect for boutique or salon uses. The space could also be used for office space and includes great signage opportunities. The main level has four distinct rooms plus a kitchenette and ADA-compliant restroom. There are two spacious dormer offices upstairs. Monkton is close to Hereford High and is an affluent community with high disposable incomes.