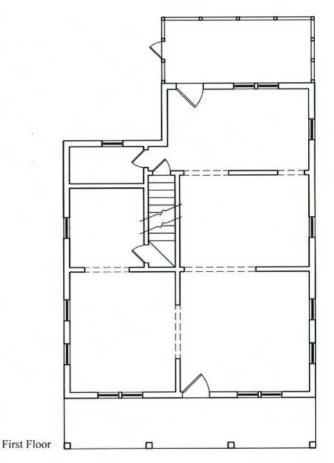

#### **PROPERTY OVERVIEW**

Highly visible Boutique Retail Space for Lease at one of the busiest corners in Monkton. Located at the corner of York and Monkton Roads, this historic building is in immaculate condition with beautiful wood floors, great windows, and an outstanding lighting system that is perfect for boutique or salon uses. The space could also be used for office space and includes great signage opportunities. The main level has four distinct rooms plus a kitchenette and ADA-compliant restroom. There are two spacious dormer offices upstairs. Monkton is close to Hereford High and is an affluent community with high disposable incomes.