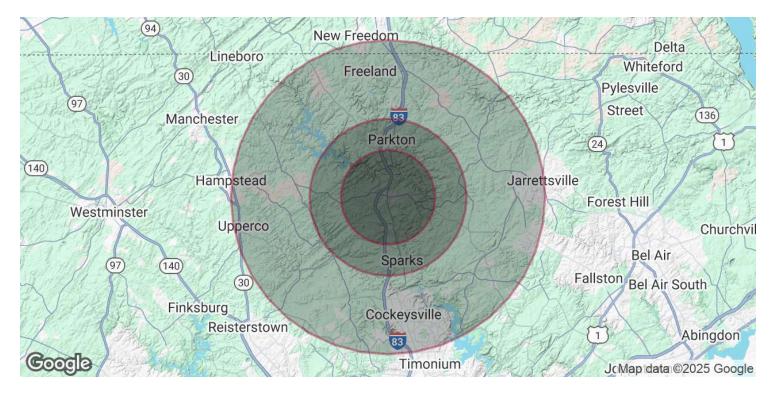

Available: 1,500 SF

| POPULATION                               | 3 MILES   | 5 MILES   | 10 MILES  |
|------------------------------------------|-----------|-----------|-----------|
| Total Population                         | 4,880     | 12,295    | 93,096    |
| Average Age                              | 44        | 44        | 44        |
| Average Age (Male)                       | 43        | 44        | 43        |
| Average Age (Female)                     | 44        | 44        | 45        |
| HOUSEHOLDS & INCOME                      | 3 MILES   | 5 MILES   | 10 MILES  |
| Total Households                         | 1,761     | 4,476     | 36,089    |
| # of Persons per HH                      | 2.8       | 2.7       | 2.6       |
| Average HH Income                        | \$202,260 | \$197,289 | \$171,275 |
| Average House Value                      | \$631,592 | \$677,370 | \$591,062 |
| Demographics data derived from Alphaldap |           |           |           |

Demographics data derived from AlphaMap

Glenn Ulick Senior V.P. 410.303.5632 gulick@lee-associates.com

All information furnished regarding property for sale, rental or financing is from sources deemed reliable, but no warranty or representation is made to the accuracy thereof and same is submitted to errors, omissions, change of price, rental or other conditions prior to sale, lease or financing or withdrawal without notice. No liability of any kind is to be imposed on the broker herein.