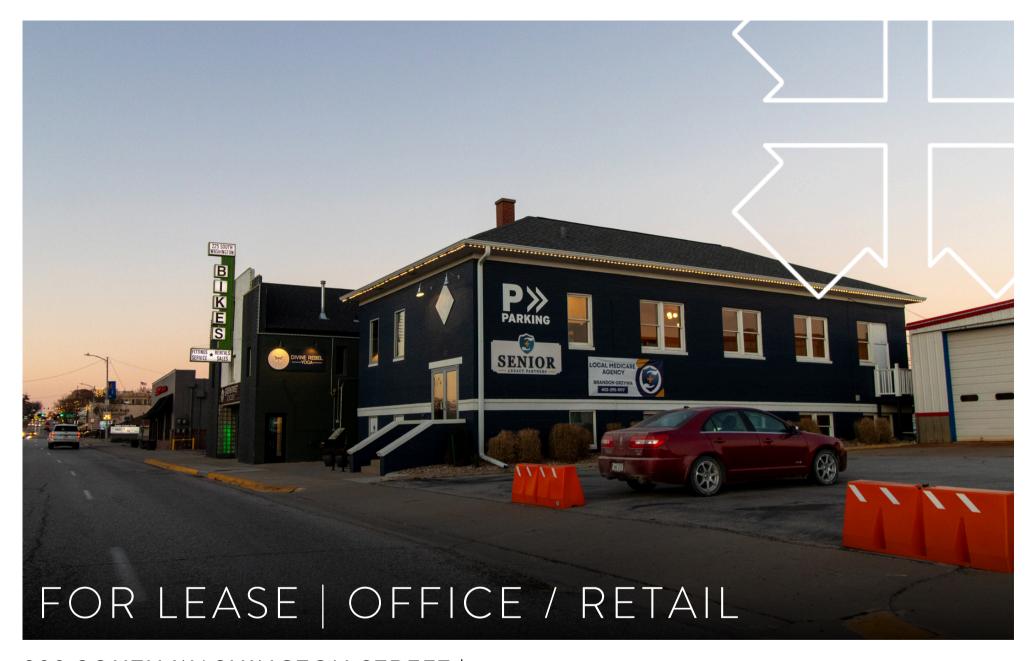

233 SOUTH WASHINGTON STREET | PAPILLION, NE 68046

## DESCRIPTION

Located in the heart of downtown Papillion, this property is perfect for you! With great walkability to nearby restaurants, the fully renovated historic Masonic Lodge is brimming with potential. Great care was taken to restore and highlight the unique historic character and architectural details of the building. Offering 2,289 sf, wide open floor plan, three restrooms, a plating kitchen and ample dedicated storage, the opportunities are endless. Looking for your next practice, office or retail shop? Don't hesitate to call!