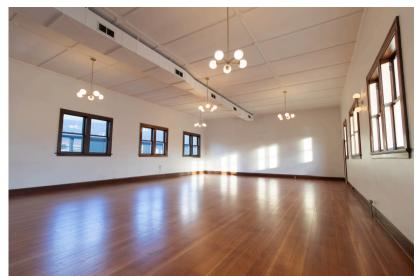

## DESCRIPTION

Located in the heart of downtown Papillion, this property is perfect for you! With great walkability to nearby restaurants, the fully renovated historic Masonic Lodge is brimming with potential. Great care was taken to restore and highlight the unique historic character and architectural details of the building. Offering 2,289 sf, wide open floor plan, three restrooms, a plating kitchen and ample dedicated storage, the opportunities are endless. Looking for your next practice, office or retail shop? Don't hesitate to call!