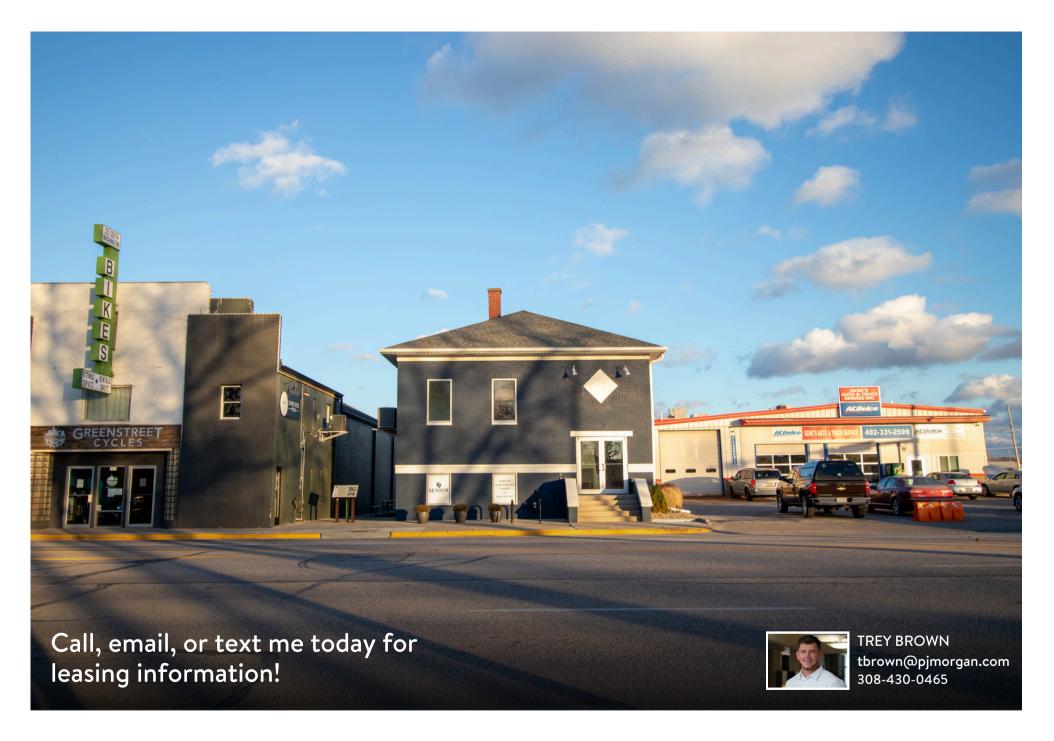

233 SOUTH WASHINGTON STREET | PAPILLION, NE 68046

## DESCRIPTION

Located in the heart of downtown Papillion, this property is perfect for you! With great walkability to nearby restaurants, the fully renovated historic Masonic Lodge is brimming with potential. Great care was taken to restore and highlight the unique historic character and architectural details of the building. Offering 2,289 sf, wide open floor plan, three restrooms, a plating kitchen and ample dedicated storage, the opportunities are endless. Looking for your next practice, office or retail shop? Don't hesitate to call!