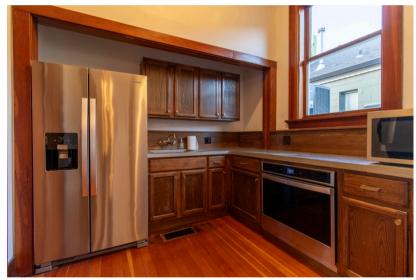

## DESCRIPTION

Located in the heart of downtown Papillion, this property is perfect for you! With great walkability to nearby restaurants, the fully renovated historic Masonic Lodge is brimming with potential. Great care was taken to restore and highlight the unique historic character and architectural details of the building. Offering 2,289 sf, wide open floor plan, three restrooms, a plating kitchen and ample dedicated storage, the opportunities are endless. Looking for your next practice, office or retail shop? Don't hesitate to call!