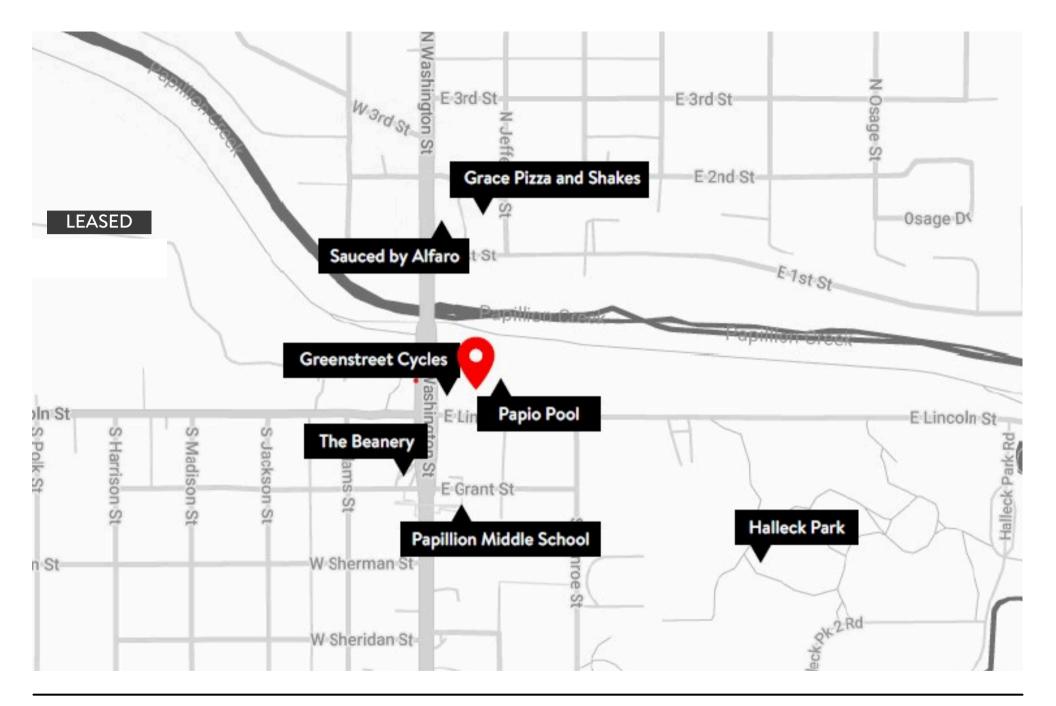

233 SOUTH WASHINGTON STREET | PAPILLION, NE 68046











## PROPERTY DETAILS

| Lease Rate | \$12.50  |
|------------|----------|
| NNN        | \$5.00   |
| Sq Ft      | 2,289 SF |

## DESCRIPTION

Located in the heart of downtown Papillion, this property is perfect for you! With great walkability to nearby restaurants, the fully renovated historic Masonic Lodge is brimming with potential. Great care was taken to restore and highlight the unique historic character and architectural details of the building. Offering 2,289 sf, wide open floor plan, three restrooms, a plating kitchen and ample dedicated storage, the opportunities are endless. Looking for your next practice, office or retail shop? Don't hesitate to call!



## LOCATION