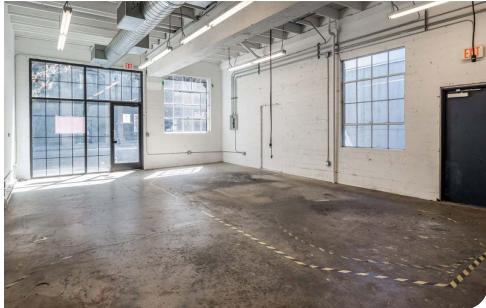

# PEARL DISTRICT RETAIL BUILDING

# **2nd-Generation Retail Building**

±4,848 SF | \$15 psf + NNN

# 1001 NW 14th Ave, Portland, OR 97209

- Prominent Headquarter or Flagship Opportunity
- · Great Visibility at Signaled Corner
- · Lots of Glass and Opportunity for Wide Open Space
- · Secure Outdoor Area
- · Potential to Separate or Sublease Approximately 930 SF
- · Stand-alone Building Located in the Pearl District
- Easy Access to I-405 and Hwy 30

#### IAN M. BIGGI

Senior Associate Broker | Licensed in OR 503-222-1683 | ianbiggi@capacitycommercial.com

| PROPERTY DETAILS       |                                      |
|------------------------|--------------------------------------|
| Address                | 1001 NW 14th Ave, Portland, OR 97209 |
| Available Space        | ±4,848 SF                            |
| Lease Rate             | \$15 psf + NNN                       |
| Use Type               | Retail, Service                      |
| Availability           | Immediately                          |
| <b>Space Condition</b> | Light Demo Needed                    |