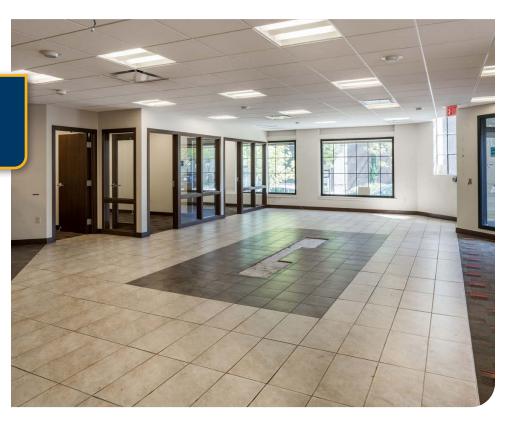

# PEARL DISTRICT RETAIL BUILDING

# **2nd-Generation Retail Building**

±4,848 SF | \$15 psf + NNN

# 1001 NW 14th Ave, Portland, OR 97209

- Prominent Headquarter or Flagship Opportunity
- · Great Visibility at Signaled Corner
- · Lots of Glass and Opportunity for Wide Open Space
- · Secure Outdoor Area
- · Potential to Separate or Sublease Approximately 930 SF
- · Stand-alone Building Located in the Pearl District
- Easy Access to I-405 and Hwy 30

#### IAN M. BIGGI

Senior Associate Broker | Licensed in OR 503-222-1683 | ianbiggi@capacitycommercial.com

| PROPERTY DETAILS       |                                      |
|------------------------|--------------------------------------|
| Address                | 1001 NW 14th Ave, Portland, OR 97209 |
| Available Space        | ±4,848 SF                            |
| Lease Rate             | \$15 psf + NNN                       |
| Use Type               | Retail, Service                      |
| Availability           | Immediately                          |
| <b>Space Condition</b> | Light Demo Needed                    |