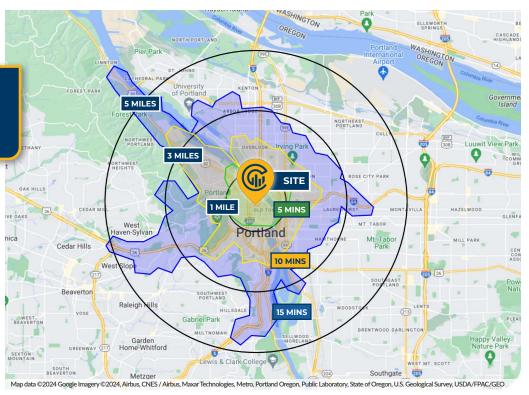

#### AREA DEMOGRAPHICS **Population** 1 Mile 3 Mile 5 Mile 2024 Estimated Population 42,387 191.169 417.300 2029 Projected Population 43.625 191.813 410.924 2020 Census Population 38,567 188,828 421,660 2010 Census Population 28,420 154,147 367,097 **Projected Annual Growth** 0.6% -0.3% 2024 to 2029 **Historical Annual Growth** 3.5% 1.7% 1.0% 2010 to 2024 Households & Income 201.224 2024 Estimated Households 28.126 103.254 \$118,604 2024 Est. Average HH Income \$140,348 \$143,518 2024 Est. Median HH Income \$77,373 \$101,103 \$106,467 \$79,588 \$76,225 2024 Est. Per Capita Income \$69,545 **Businesses** 2024 Est. Total Businesses 7,868 36,593 22,663 216,191 2024 Est. Total Employees 84,644 308,662