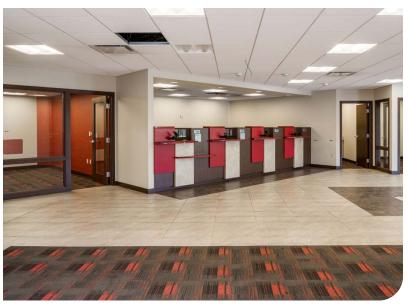

# PEARL DISTRICT RETAIL BUILDING

# **2nd-Generation Retail Building**

±4,848 SF | \$15 psf + NNN

# 1001 NW 14th Ave, Portland, OR 97209

- Prominent Headquarter or Flagship Opportunity
- · Great Visibility at Signaled Corner
- · Lots of Glass and Opportunity for Wide Open Space
- · Secure Outdoor Area
- · Potential to Separate or Sublease Approximately 930 SF
- · Stand-alone Building Located in the Pearl District
- Easy Access to I-405 and Hwy 30

#### IAN M. BIGGI

Senior Associate Broker | Licensed in OR 503-222-1683 | ianbiggi@capacitycommercial.com

| PROPERTY DETAILS       |                                      |
|------------------------|--------------------------------------|
| Address                | 1001 NW 14th Ave, Portland, OR 97209 |
| Available Space        | ±4,848 SF                            |
| Lease Rate             | \$15 psf + NNN                       |
| Use Type               | Retail, Service                      |
| Availability           | Immediately                          |
| <b>Space Condition</b> | Light Demo Needed                    |