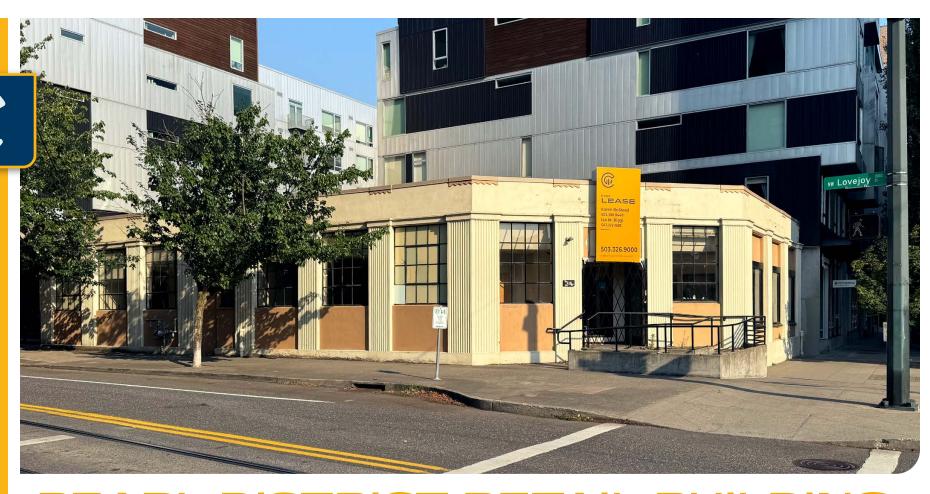

# PEARL DISTRICT RETAIL BUILDING

# 1001 NW 14th Ave, Portland, OR 97209

- Prominent Headquarter or Flagship Opportunity
- · Great Visibility at Signaled Corner
- · Lots of Glass and Opportunity for Wide Open Space
- · Secure Outdoor Area
- · Potential to Separate or Sublease Approximately 930 SF
- · Stand-alone Building Located in the Pearl District
- Easy Access to I-405 and Hwy 30

#### **Location Features**

- · Rare stand-alone Building in the Pearl District
- · Central Employment Zoning (EX) Allows for a Variety of Uses
- The Walk Score® for this location is 99 making it a "Walker's Paradise"
- · Signalized Intersection
- · Public Parking across the Street
- Located one block from the NW 13th & Lovejoy Light Rail Station served by the Portland Streetcar North | South (NS) Line, which connects Portland's Northwest District, Pearl District, downtown, Portland State University (PSU), and South Waterfront.