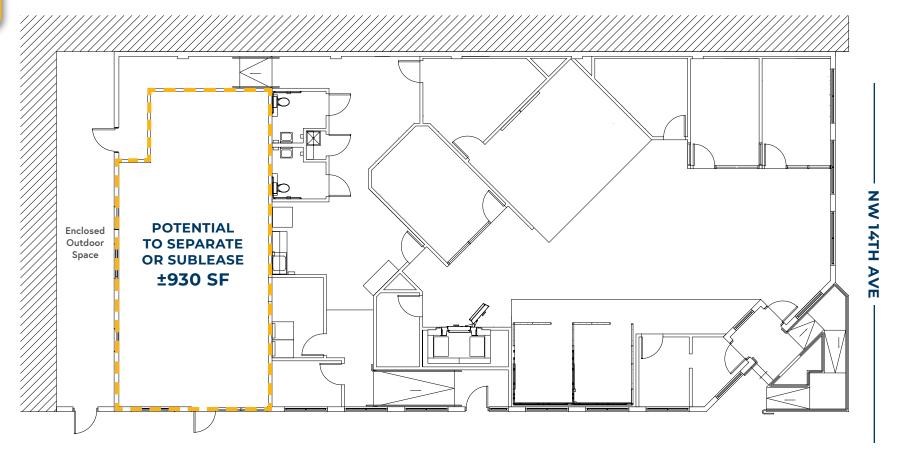

# 1001 NW 14th Ave, Portland, OR 97209

- Prominent Headquarter or Flagship Opportunity
- · Great Visibility at Signaled Corner
- · Lots of Glass and Opportunity for Wide Open Space
- · Secure Outdoor Area
- · Potential to Separate or Sublease Approximately 930 SF
- · Stand-alone Building Located in the Pearl District
- Easy Access to I-405 and Hwy 30

# **FLOOR PLAN**

**TOTAL SPACE ±4,848 SF** 

This drawing is not to scale and is for illustrative purposes only.

NW LOVEJOY ST —