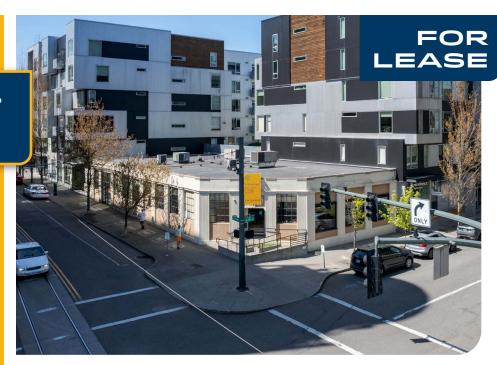

# 1001 NW 14th Ave, Portland, OR 97209

- Prominent Headquarter or Flagship Opportunity
- · Great Visibility at Signaled Corner
- · Lots of Glass and Opportunity for Wide Open Space
- · Secure Outdoor Area
- · Potential to Separate or Sublease Approximately 930 SF
- · Stand-alone Building Located in the Pearl District
- Easy Access to I-405 and Hwy 30

#### **Location Features**

- · Rare stand-alone Building in the Pearl District
- · Central Employment Zoning (EX) Allows for a Variety of Uses
- The Walk Score® for this location is 99 making it a "Walker's Paradise"
- · Signalized Intersection
- · Public Parking across the Street
- Located one block from the NW 13th & Lovejoy Light Rail Station served by the Portland Streetcar North | South (NS) Line, which connects Portland's Northwest District, Pearl District, downtown, Portland State University (PSU), and South Waterfront.