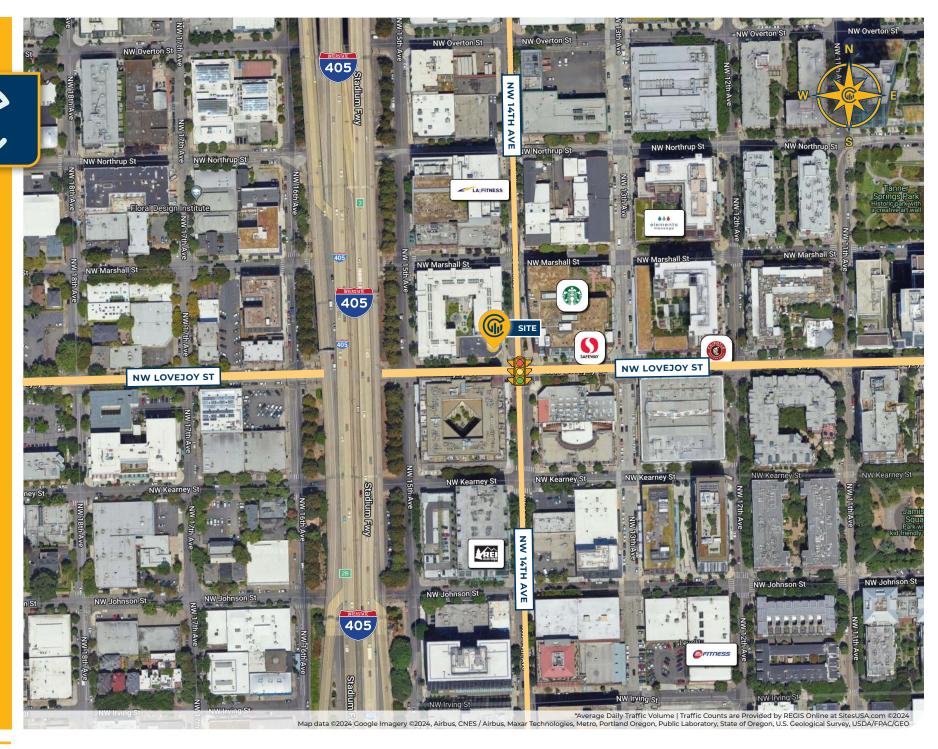

# 1001 NW 14th Ave, Portland, OR 97209

- Prominent Headquarter or Flagship Opportunity
- · Great Visibility at Signaled Corner
- · Lots of Glass and Opportunity for Wide Open Space
- · Secure Outdoor Area
- · Potential to Separate or Sublease Approximately 930 SF
- · Stand-alone Building Located in the Pearl District
- Easy Access to I-405 and Hwy 30

#### **Location Features**

- · Rare stand-alone Building in the Pearl District
- · Central Employment Zoning (EX) Allows for a Variety of Uses
- The Walk Score® for this location is 99 making it a "Walker's Paradise"
- · Signalized Intersection
- · Public Parking across the Street
- Located one block from the NW 13th & Lovejoy Light Rail Station served by the Portland Streetcar North | South (NS) Line, which connects Portland's Northwest District, Pearl District, downtown, Portland State University (PSU), and South Waterfront.

# **Nearby Highlights**

- Safeway
- Jojo
- · Nossa Famila Coffee
- Chipotle
- · Erath Winery Tasting Room
- · Sisters Coffee Company
- LA Fitness
- · The Fields Bar and Grill
- · Tea Bar NW

- · Carlita's Tacos
- · Can Font Tapas
- · Kure Superfood Cafe
- · Piazza Italia
- Paymaster Lounge
- The Tripple Lindy
- Irving Street Tapas
- 24 Hour Fitness
- · Two Zone Chicken