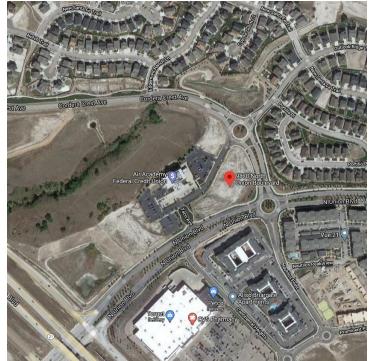

## AIR ACADEMY FCU

9870 AND 9930 N UNION BLVD, COLORADO SPRINGS, CO 80924

### **PROPERTY OVERVIEW**

AVAILABILITY: 9870: Schedule 62264-04-002 Lot 3 Briargate Crossing East Sub Fil No. 2 3.22 acres (140,263 sq. ft.) May be subdivided.

9930: Schedule 62261-01-001 Lot 4 Briargate Crossing East Sub Fil No. 2 1.25 acres (54,450 sq. ft.)

### **PROPERTY HIGHLIGHTS**

- Brand new opportunity for office/service users to build in a high growth area with excellent demographics, high traffic counts, easy access to major thoroughfares from Powers Blvd.
- Close proximity to new and existing housing developments with very strong retail projects, including Super Target, Walmart, Home Depot, banks, grocery, and other services.