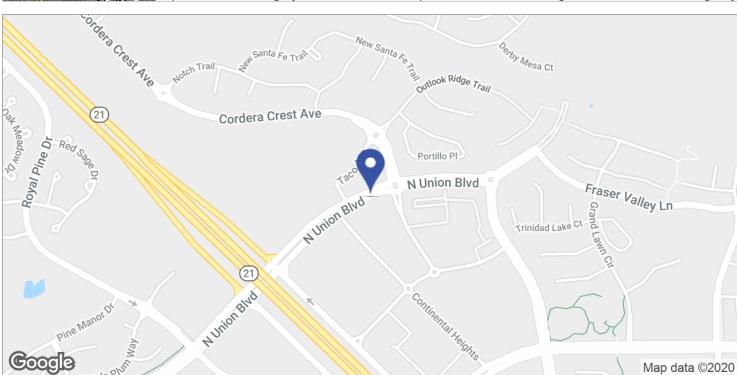

### **PROPERTY OVERVIEW**

AVAILABILITY: 9870: Schedule 62264-04-002 Lot 3 Briargate Crossing East Sub Fil No. 2 3.22 acres (140,263 sq. ft.) May be subdivided.

9930: Schedule 62261-01-001 Lot 4 Briargate Crossing East Sub Fil No. 2 1.25 acres (54,450 sq. ft.)