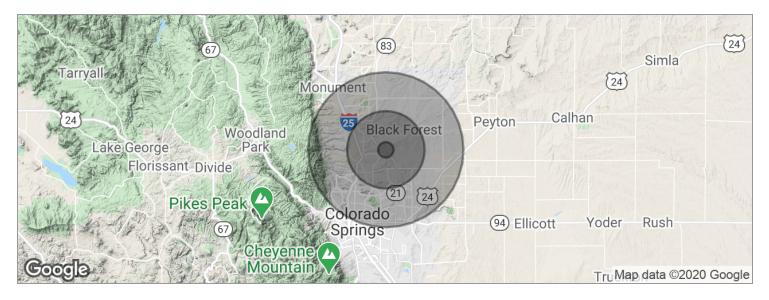

## AIR ACADEMY FCU

9870 AND 9930 N UNION BLVD, COLORADO SPRINGS, CO 80924

| POPULATION                              | 1 MILE                 | 5 MILES                  | 10 MILES                   |
|-----------------------------------------|------------------------|--------------------------|----------------------------|
| Total population                        | 4,023                  | 128,186                  | 416,675                    |
| Median age                              | 34.6                   | 34.2                     | 36.1                       |
| Median age (male)                       | 32.5                   | 33.5                     | 35.1                       |
| Median age (female)                     | 35.0                   | 34.6                     | 37.0                       |
|                                         |                        |                          |                            |
| HOUSEHOLDS & INCOME                     | 1 MILE                 | 5 MILES                  | 10 MILES                   |
| HOUSEHOLDS & INCOME<br>Total households | <b>1 MILE</b><br>1,169 | <b>5 MILES</b><br>45,005 | <b>10 MILES</b><br>156,882 |
|                                         |                        |                          |                            |
| Total households                        | 1,169                  | 45,005                   | 156,882                    |