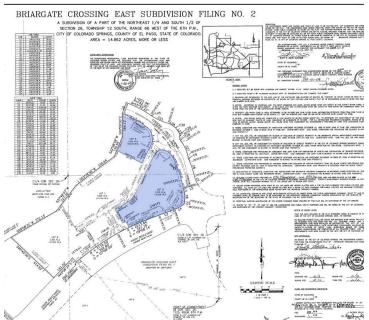

### **PROPERTY OVERVIEW**

AVAILABILITY: 9870: Schedule 62264-04-002 Lot 3 Briargate Crossing East Sub Fil No. 2 3.22 acres (140,263 sq. ft.) May be subdivided.

9930: Schedule 62261-01-001 Lot 4 Briargate Crossing East Sub Fil No. 2 1.25 acres (54,450 sq. ft.)