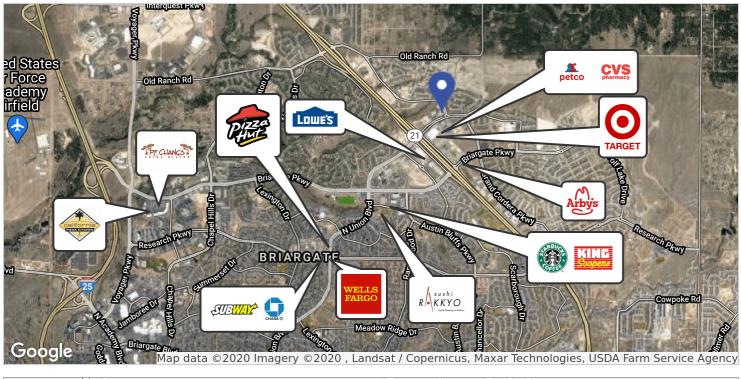

### **PROPERTY HIGHLIGHTS**

- Brand new opportunity for office/service users to build in a high growth area with excellent demographics, high traffic counts, easy access to major thoroughfares from Powers Blvd.
- Close proximity to new and existing housing developments with very strong retail projects, including Super Target, Walmart, Home Depot, banks, grocery, and other services.