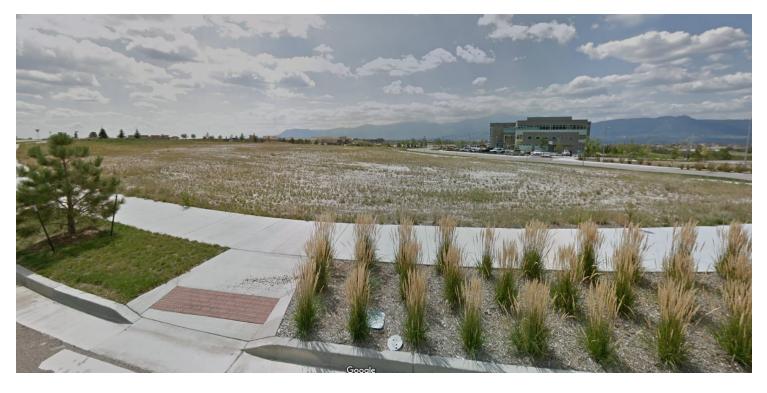

## AIR ACADEMY FCU

9870 AND 9930 N UNION BLVD, COLORADO SPRINGS, CO 80924

### **PROPERTY OVERVIEW**

AVAILABILITY: 9870: Schedule 62264-04-002 Lot 3 Briargate Crossing East Sub Fil No. 2 3.22 acres (140,263 sq. ft.) May be subdivided.

9930: Schedule 62261-01-001 Lot 4 Briargate Crossing East Sub Fil No. 2 1.25 acres (54,450 sq. ft.)

### **PROPERTY HIGHLIGHTS**

- Brand new opportunity for office/service users to build in a high growth area with excellent demographics, high traffic counts, easy access to major thoroughfares from Powers Blvd.
- Close proximity to new and existing housing developments with very strong retail projects, including Super Target, Walmart, Home Depot, banks, grocery, and other services.