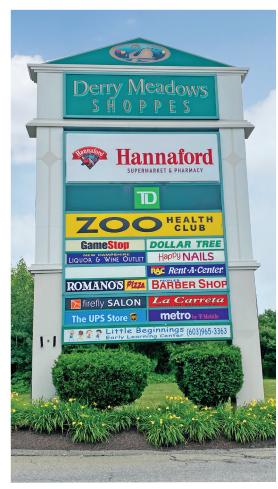

### **Property Highlights**

- Three in-line suites ranging in size from 1,239± to 5,518± SF are available for lease and ready for customization; Unit 8 can be subdivided into two spaces consisting of 2,500± SF and 3,018± SF
- Ample signage opportunities within the plaza and on the pylon sign facing busy Route 28/ Manchester Road
- The Derry Meadows Shopping Center is a Hannaford anchored center with an array of key tenants including: Burger King, TD Bank, Zoo Fitness, Dollar Tree, La Carreta Mexican Restaurant, UPS Store, and many more
- Located in a heavily populated retail corridor with neighbors including Aldi, Monkey Sports, Walmart, Panera, Shaws, and NH SportsZone