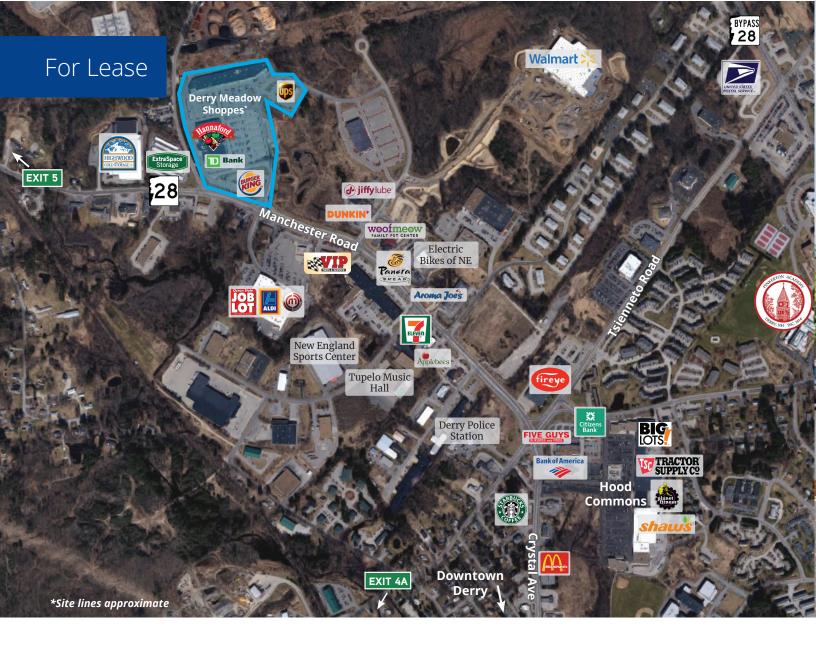

# Retail for Lease **Derry Meadows Shoppes**

### **Property Highlights**

- Three in-line suites ranging in size from 1,239± to 5,518± SF are available for lease and ready for customization; Unit 8 can be subdivided into two spaces consisting of 2,500± SF and 3,018± SF
- Ample signage opportunities within the plaza and on the pylon sign facing busy Route 28/ Manchester Road
- The Derry Meadows Shopping Center is a Hannaford anchored center with an array of key tenants including: Burger King, TD Bank, Zoo Fitness, Dollar Tree, La Carreta Mexican Restaurant, UPS Store, and many more
- Located in a heavily populated retail corridor with neighbors including Aldi, Monkey Sports, Walmart, Panera, Shaws, and NH SportsZone