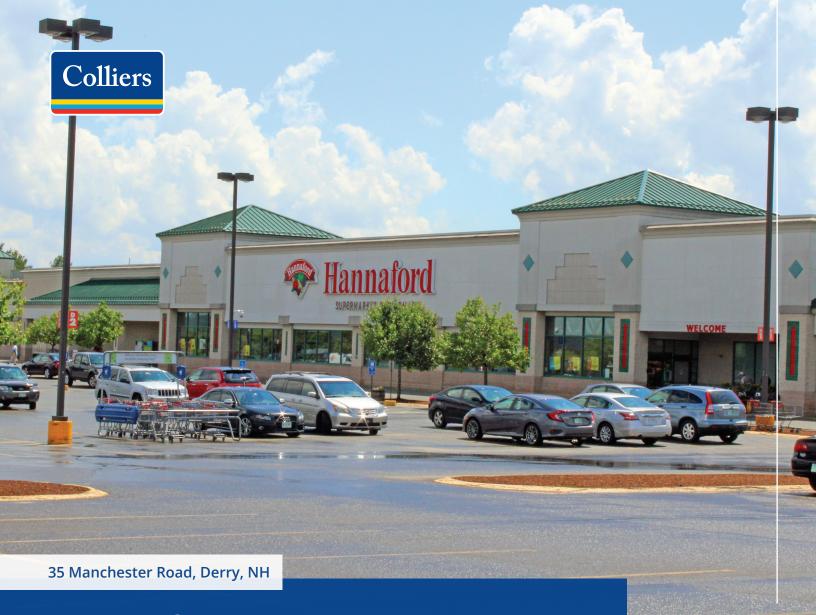

# Retail for Lease **Derry Meadows Shoppes**

### **Property Highlights**

- Three in-line suites ranging in size from 1,239± to 5,518± SF are available for lease and ready for customization; Unit 8 can be subdivided into two spaces consisting of 2,500± SF and 3,018± SF
- Ample signage opportunities within the plaza and on the pylon sign facing busy Route 28/ Manchester Road
- The Derry Meadows Shopping Center is a Hannaford anchored center with an array of key tenants including: Burger King, TD Bank, Zoo Fitness, Dollar Tree, La Carreta Mexican Restaurant, UPS Store, and many more
- Located in a heavily populated retail corridor with neighbors including Aldi, Monkey Sports, Walmart, Panera, Shaws, and NH SportsZone