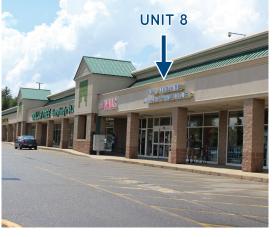

### **Property Highlights**

- Three in-line suites ranging in size from 1,239± to 5,518± SF are available for lease and ready for customization; Unit 8 can be subdivided into two spaces consisting of 2,500± SF and 3,018± SF
- Ample signage opportunities within the plaza and on the pylon sign facing busy Route 28/ Manchester Road
- The Derry Meadows Shopping Center is a Hannaford anchored center with an array of key tenants including: Burger King, TD Bank, Zoo Fitness, Dollar Tree, La Carreta Mexican Restaurant, UPS Store, and many more
- Located in a heavily populated retail corridor with neighbors including Aldi, Monkey Sports, Walmart, Panera, Shaws, and NH SportsZone