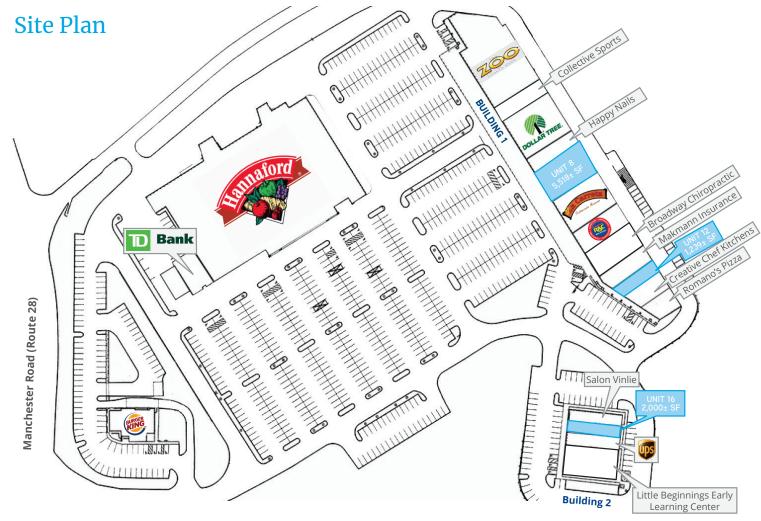

### **Property Highlights**

- Three in-line suites ranging in size from 1,239± to 5,518± SF are available for lease and ready for customization; Unit 8 can be subdivided into two spaces consisting of 2,500± SF and 3,018± SF
- Ample signage opportunities within the plaza and on the pylon sign facing busy Route 28/ Manchester Road
- The Derry Meadows Shopping Center is a Hannaford anchored center with an array of key tenants including: Burger King, TD Bank, Zoo Fitness, Dollar Tree, La Carreta Mexican Restaurant, UPS Store, and many more
- Located in a heavily populated retail corridor with neighbors including Aldi, Monkey Sports, Walmart, Panera, Shaws, and NH SportsZone