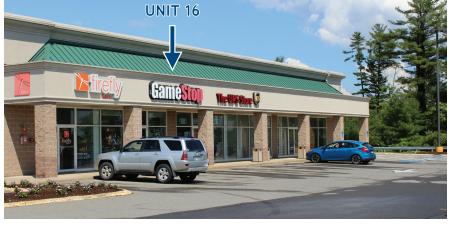

### **Property Highlights**

- Three in-line suites ranging in size from 1,239± to 5,518± SF are available for lease and ready for customization; Unit 8 can be subdivided into two spaces consisting of 2,500± SF and 3,018± SF
- Ample signage opportunities within the plaza and on the pylon sign facing busy Route 28/ Manchester Road
- The Derry Meadows Shopping Center is a Hannaford anchored center with an array of key tenants including: Burger King, TD Bank, Zoo Fitness, Dollar Tree, La Carreta Mexican Restaurant, UPS Store, and many more
- Located in a heavily populated retail corridor with neighbors including Aldi, Monkey Sports, Walmart, Panera, Shaws, and NH SportsZone