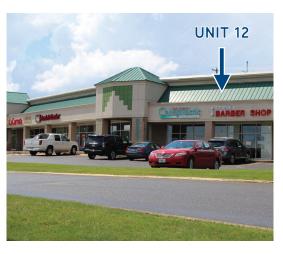

### **Property Highlights**

- Three in-line suites ranging in size from 1,239± to 5,518± SF are available for lease and ready for customization; Unit 8 can be subdivided into two spaces consisting of 2,500± SF and 3,018± SF
- Ample signage opportunities within the plaza and on the pylon sign facing busy Route 28/ Manchester Road
- The Derry Meadows Shopping Center is a Hannaford anchored center with an array of key tenants including: Burger King, TD Bank, Zoo Fitness, Dollar Tree, La Carreta Mexican Restaurant, UPS Store, and many more
- Located in a heavily populated retail corridor with neighbors including Aldi, Monkey Sports, Walmart, Panera, Shaws, and NH SportsZone