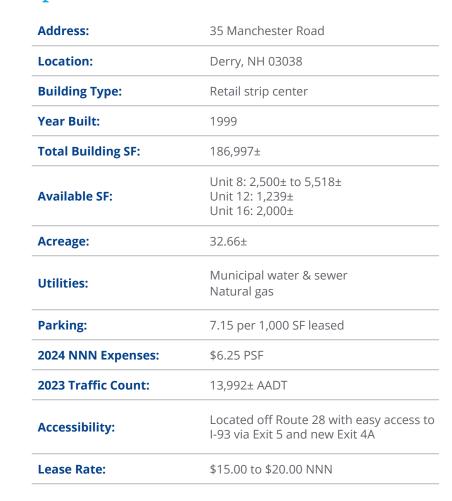

n has been obtained from sources deemed reliable, however its accuracy cannot be guaranteed by Colliers International | New Hampshire & Maine. The user is required to conduct their own due diligence and verification. Colliers International | New Hampshire & Maine is independently owned and operated.

## Specifications



#### **Demographics**

#### 1 mile



Population

3,781

Avg HH Income \$104,830



# of Households 1,678



# of Employees

4,436

Population

31,838



Avg HH Income \$119,890

#### 3 miles



# of Households

13,139



# of Employees 16,726

#### 5 miles





28,678

60,654











Easy access to & from I-93 via

Exit 5 & new

Exit 4A







Highly visible retail plaza

**Excellent** co-tenancy

& Shaw's

Surrounding retailers include Walmart, Ocean State Job Lot













### **Property Highlights**

- Three in-line suites ranging in size from 1,239± to 5,518± SF are available for lease and ready for customization; Unit 8 can be subdivided into two spaces consisting of 2,500± SF and 3,018± SF
- Ample signage opportunities within the plaza and on the pylon sign facing busy Route 28/ Manchester Road
- The Derry Meadows Shopping Center is a Hannaford anchored center with an array of key tenants including: Burger King, TD Bank, Zoo Fitness, Dollar Tree, La Carreta Mexican Restaurant, UPS Store, and many more
- Located in a heavily populated retail corridor with neighbors including Aldi, Monkey Sports, Walmart, Panera, Shaws, and NH SportsZone



175 Canal Street, Suite 401 Manchester, NH 03101 +1 603 623 0100 500 Market Street, Suite 9 Portsmouth, NH