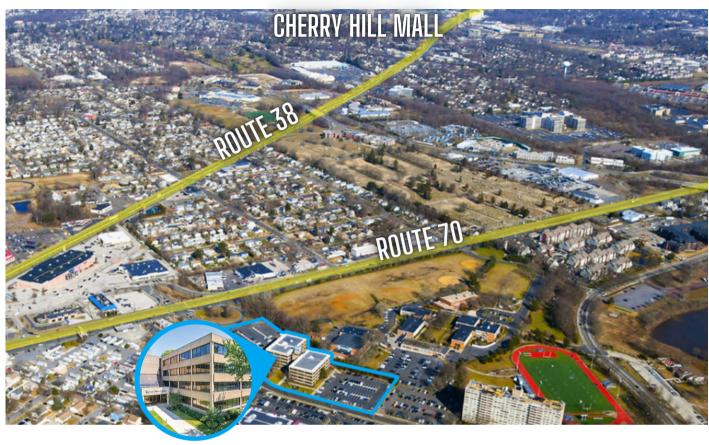

#### **ABOUT THE PROPERTY**

- Multiple suites ranging from 1,111 SF 4,861 SF
- Flexible rent schedule
- Capital improvements to common areas underway
- Building signage along Route 70 corridor
- Walking distance to Cooper River walking and bike paths
- On-site property management
- Ample parking
- NJT Bus #406 stops at corner of Route 70 & McClellan Ave
- Easy access to Routes 30, 38, 70 and 130
- Minutes to Philadelphia