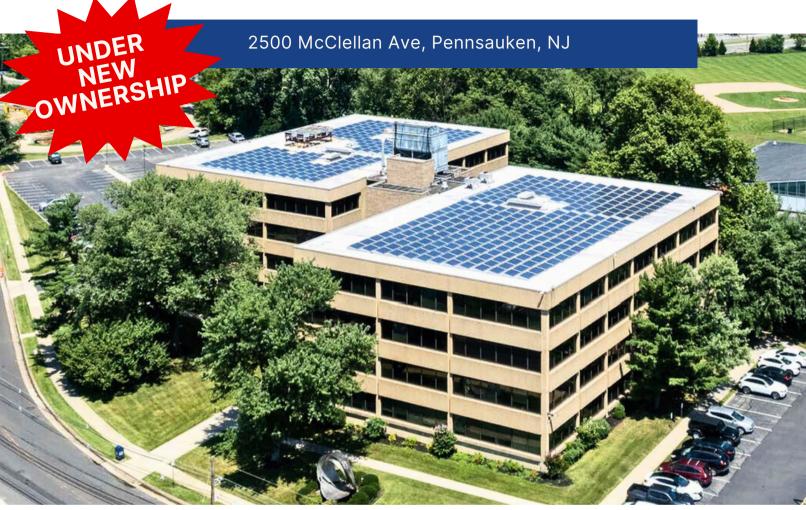

# SUITES AVAILABLE FOR LEASE AT KEVON OFFICE CENTER



#### **ABOUT THE PROPERTY**

- Multiple suites ranging from 1,111 SF 4,861 SF
- Flexible rent schedule
- Capital improvements to common areas underway
- Building signage along Route 70 corridor
- Walking distance to Cooper River walking and bike paths
- On-site property management
- Ample parking
- NJT Bus #406 stops at corner of Route 70 & McClellan Ave
- Easy access to Routes 30, 38, 70 and 130
- Minutes to Philadelphia

#### **CONTACT US**

#### **Erin Warwick**

Executive Vice President 609.744.9964 erin.warwick@wolfcre.com

#### **Evan Zweben**

Executive Vice President 856.261.5548 evan.zweben@wolfcre.com















### **TYPICAL FLOOR PLATE**



The foregoing information was furnished to us by sources which we deem to be reliable, but no warranty or representation is made as t