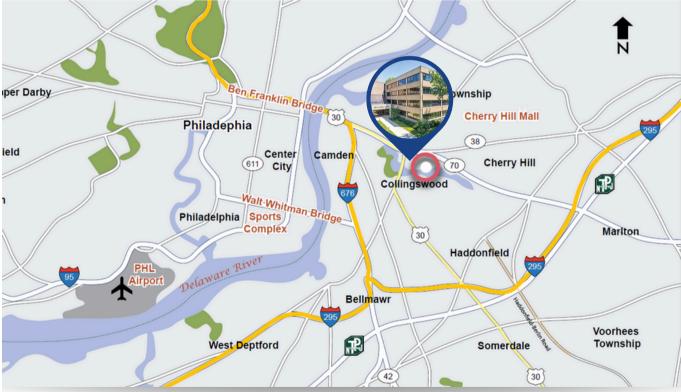

#### **ABOUT THE PROPERTY**

- Multiple suites ranging from 1,111 SF 4,861 SF
- Flexible rent schedule
- Capital improvements to common areas underway
- Building signage along Route 70 corridor
- Walking distance to Cooper River walking and bike paths
- On-site property management
- Ample parking
- NJT Bus #406 stops at corner of Route 70 & McClellan Ave
- Easy access to Routes 30, 38, 70 and 130
- Minutes to Philadelphia