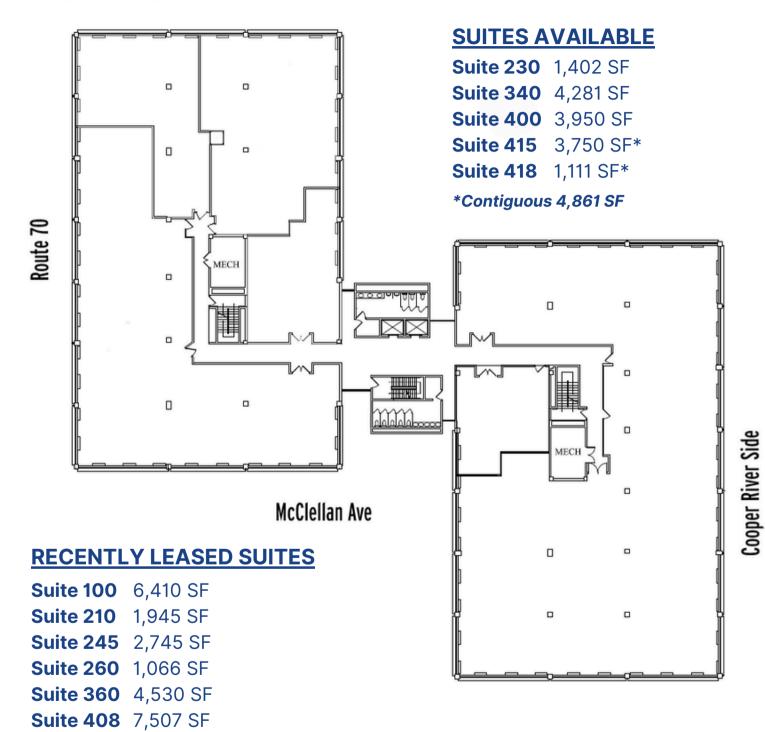

# SUITES AVAILABLE FOR LEASE AT KEVON OFFICE CENTER

#### **ABOUT THE PROPERTY**

- Multiple suites ranging from 1,111 SF 4,861 SF
- Flexible rent schedule
- Capital improvements to common areas underway
- Building signage along Route 70 corridor
- Walking distance to Cooper River walking and bike paths
- On-site property management
- Ample parking
- NJT Bus #406 stops at corner of Route 70 & McClellan Ave
- Easy access to Routes 30, 38, 70 and 130
- Minutes to Philadelphia

### **TYPICAL FLOOR PLATE**

The foregoing information was furnished to us by sources which we deem to be reliable, but no warranty or representation is made as to the accuracy thereof. Subject to correction of errors, omissions, change of price, prior sale or withdrawal from market without notice.

Suite 430 1,065 SF