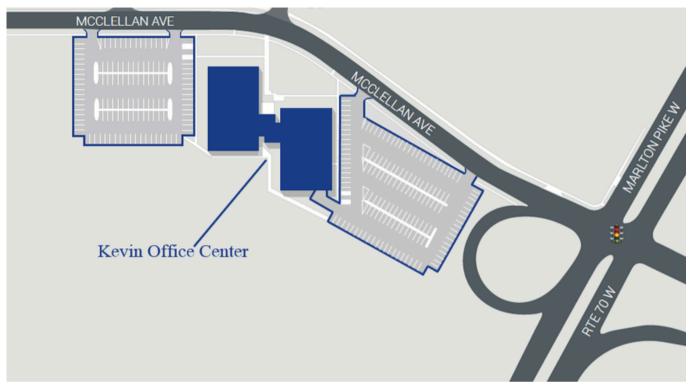

#### **ABOUT THE PROPERTY**

- Multiple suites ranging from 1,111 SF 4,861 SF
- Flexible rent schedule
- Capital improvements to common areas underway
- Building signage along Route 70 corridor
- Walking distance to Cooper River walking and bike paths
- On-site property management
- Ample parking
- NJT Bus #406 stops at corner of Route 70 & McClellan Ave
- Easy access to Routes 30, 38, 70 and 130
- Minutes to Philadelphia