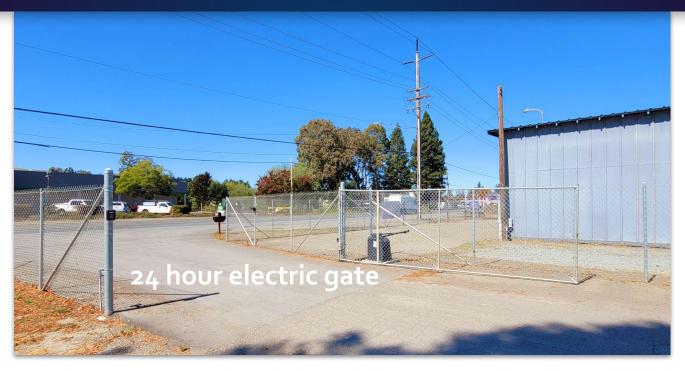

#### 11,820 usable sf (.27 +/- acres)

- 12,805 rentable sf (.29 +/- acres)
- Gated, fenced, compacted gravel
- Power and water available
- Great freeway access north and south
- Directly across from Friedman's Home Improvement Center
- Storage only; perfect for equipment, vehicles, and materials