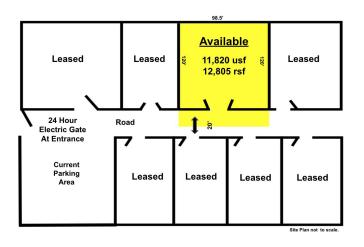

#### 11,820 usable sf (.27 +/- acres)

- 12,805 rentable sf (.29 +/- acres)
- Gated, fenced, compacted gravel
- Power and water available
- Great freeway access north and south
- Directly across from Friedman's Home Improvement Center
- Storage only; perfect for equipment, vehicles, and materials