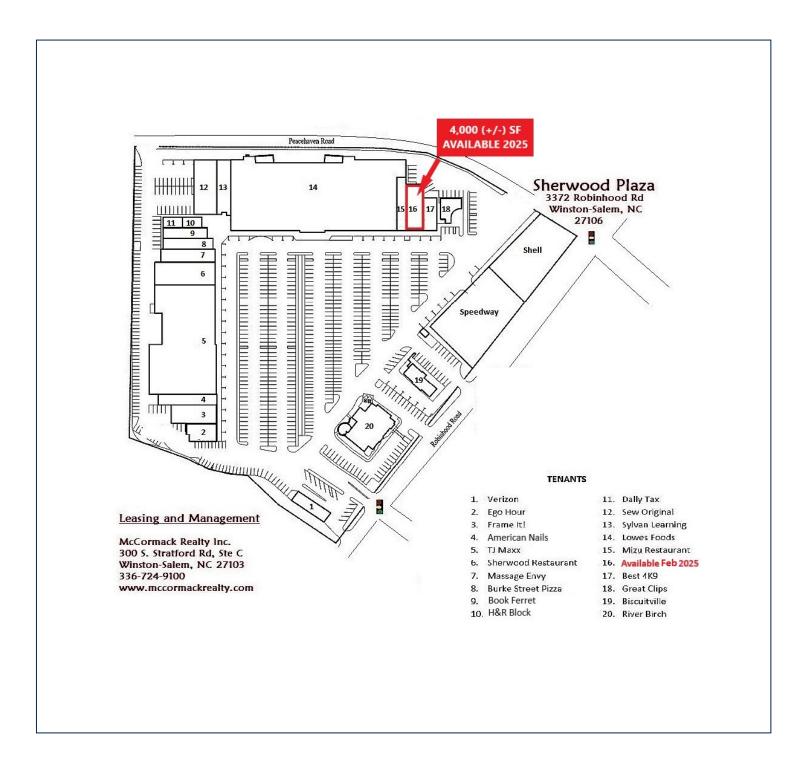

## Site Plan:

## **PROPERTY INFORMATION:**

- ♦ 4,000 (+/-) SF at \$28/SF (NNN) available Feb 2025
- ♦ Great location & demographics!
- Anchored by TJ Maxx & Lowes Foods
- Flexible lease terms
- **♦ Zoned HB**

| DEMOGRAPHICS*        | 1 Mile      | 3 Miles   | 5 Miles  |
|----------------------|-------------|-----------|----------|
| 2024 Estimated       |             |           |          |
| Population           | 6,475       | 59,163    | 161,897  |
| 2029 Projected       |             |           |          |
| Population           | 6,689       | 61,382    | 168,809  |
| 2024 Avg HH Income   | \$139,268   | \$107,314 | \$85,413 |
| TRAFFIC COUNT*       | Average VPD |           |          |
| Robinhood Rd         | 21,618      |           |          |
| Peace Haven Rd       | 16,500      |           |          |
| *Information Source: | CoStar      |           |          |