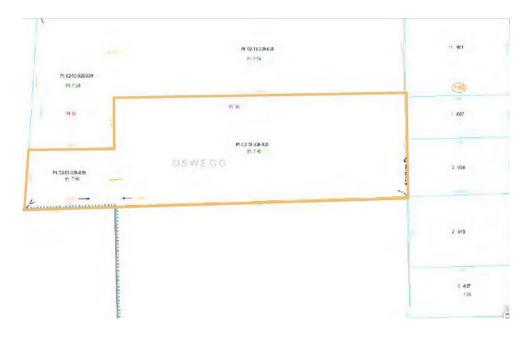

#### **DESCRIPTION**

- + ±7.46 Acres
- + Zoned Commercial
- + Utilities available
- + PIN# 02-13-326-026
- + Taxes: \$30,750.58
- Traffic Counts:
  2,300 vehicles per day on Orchard Rd
  17,000 vehicles per day on US Route 34
- + Asking \$490,000
- + Please call for additional information