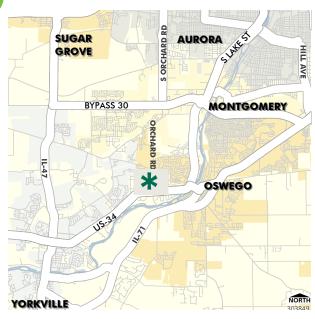

# **DEVELOPMENT OPPORTUNITY**

**NORTHWEST QUADRANT OF RT. 34 AND ORCHARD ROAD** 

Oswego,, Illinois



#### **PROPERTY HIGHLIGHTS**



#### **DESCRIPTION**

- + ±7.46 Acres
- + Zoned Commercial
- + Utilities available
- + PIN# 02-13-326-026
- + Taxes: \$30,750.58
- Traffic Counts:
  2,300 vehicles per day on Orchard Rd
  17,000 vehicles per day on US Route 34
- + Asking \$490,000
- + Please call for additional information



Vice President +1 630 573 7093 james.angelotti@cbre.com



#### **FOR SALE**

## **DEVELOPMENT OPPORTUNITY**

NORTHWEST QUADRANT OF RT. 34 AND ORCHARD ROAD

Oswego,, Illinois



### **LOCATION MAP**









### **DEMOGRAPHICS**

+ Population

- 3 miles: 42,680

,

- 5 miles: 88,553

- 7 miles: 215,418

+ Average Household Income

- 3 miles: \$95,554

- 5 miles: \$90,442

- 7 miles: \$80,580

© 2018 CBRE, Inc. This information has been obtained from sources believed reliable. We have not verified it and make no guarantee, warranty or representation about it. Any projections, opinions, assumptions or estimates used are for example only and do not represent the current or future performance of the property. You and your advisors should conduct a careful, independent investigation of the property to determine to your satisfaction the suitability of the property for your needs. Photos herein are the property of their respective owners and use of these images without the express written con