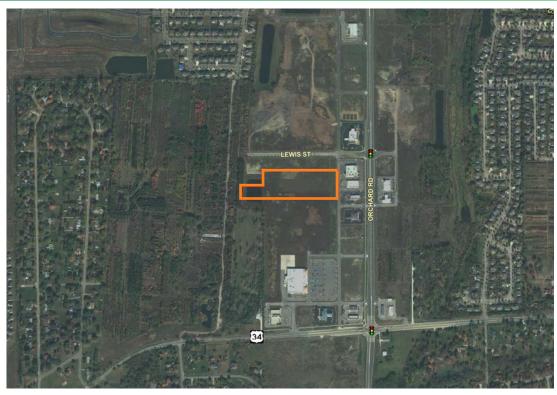

#### **DESCRIPTION**

- + ±7.46 Acres
- + Zoned Commercial
- + Utilities available
- + PIN# 02-13-326-026
- + Taxes: \$30,750.58
- Traffic Counts:
  2,300 vehicles per day on Orchard Rd
  17,000 vehicles per day on US Route 34
- + Asking \$490,000
- + Please call for additional information