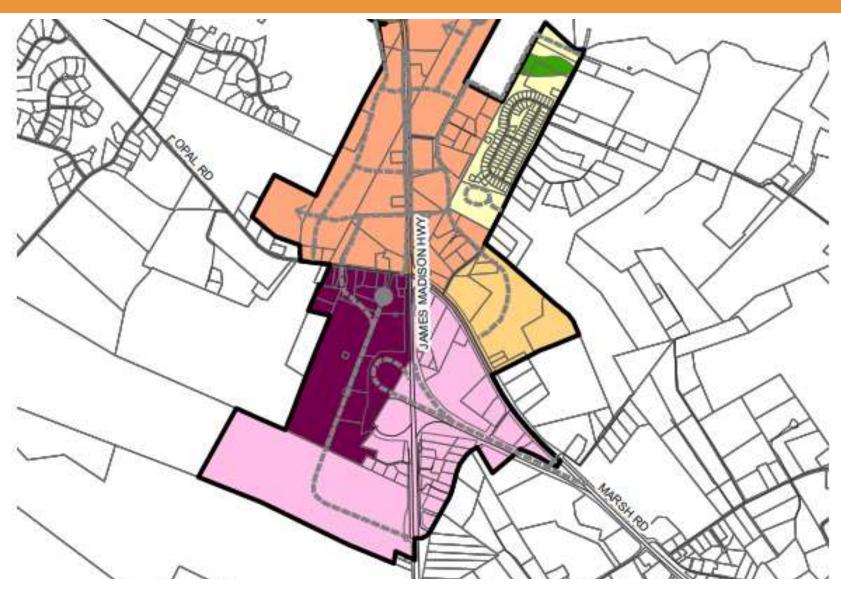

#### **LOCATION OVERVIEW**

Located in Opal near the intersection of Rt. 17 and Rt. 15

#### **PROPERTY HIGHLIGHTS**

- C2 and RA zoning
- Long Range Land Use: Light Industrial

I. CARTER WILEY

703.753.9600 carter@thewileycompanies.com

Warrenton, VA 20186

J. CARTER WILEY

703.753.9600 carter@thewileycompanies.com