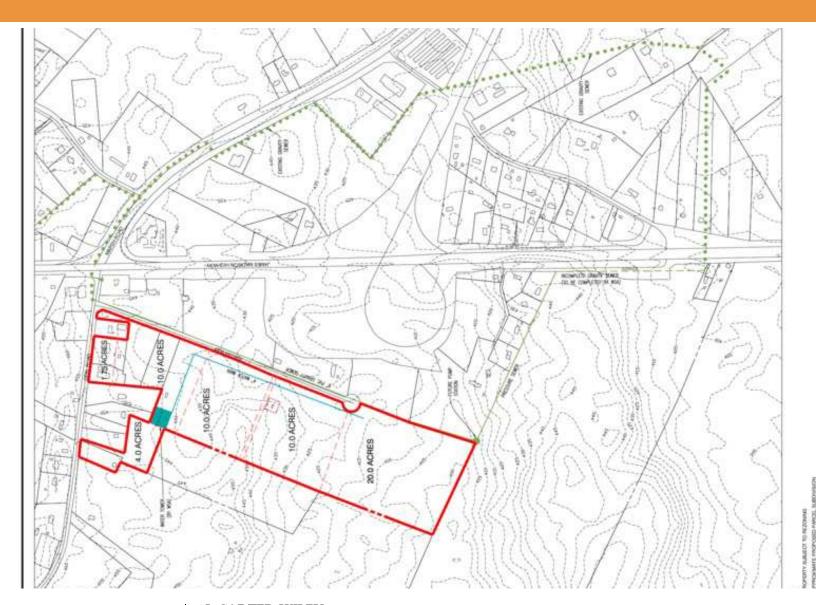

#### **OFFERING SUMMARY**

| Property Type: | Land          |
|----------------|---------------|
| Lot Size:      | 47.9449 Acres |