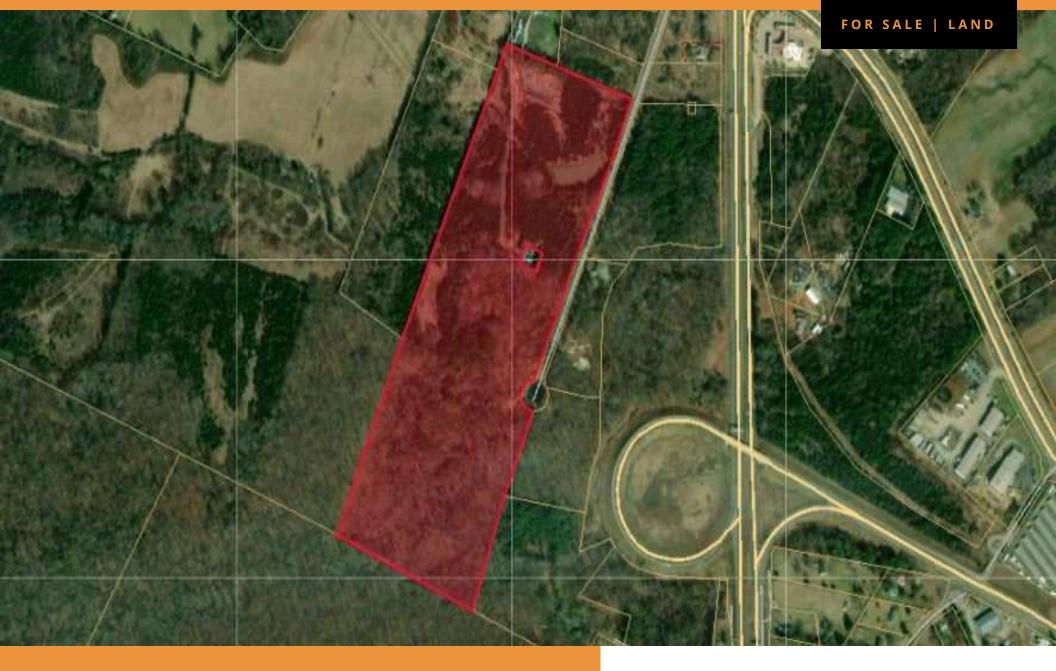

#### **OFFERING SUMMARY**

| Property Type: | Land          |
|----------------|---------------|
| Lot Size:      | 47.9449 Acres |

#### **LOCATION OVERVIEW**

Located in Opal near the intersection of Rt. 17 and Rt. 15

#### **PROPERTY HIGHLIGHTS**

- C2 and RA zoning
- Long Range Land Use: Light Industrial

I. CARTER WILEY

703.753.9600 carter@thewileycompanies.com

Warrenton, VA 20186

J. CARTER WILEY

703.753.9600 carter@thewileycompanies.com