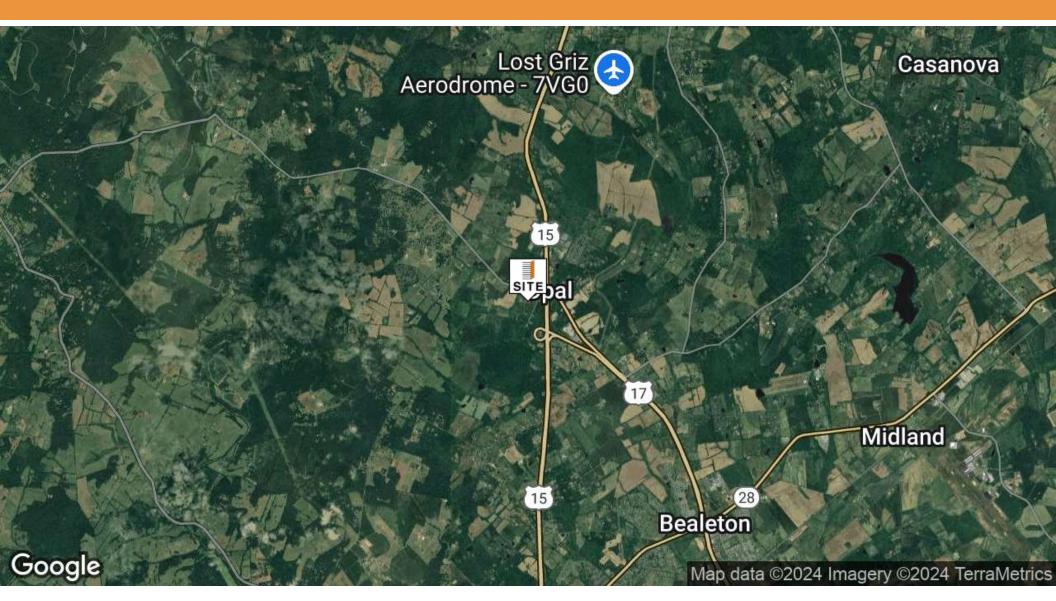

#### **LOCATION OVERVIEW**

Located in Opal near the intersection of Rt. 17 and Rt. 15