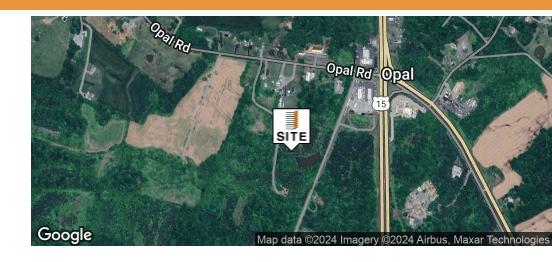

#### **LOCATION OVERVIEW**

Located in Opal near the intersection of Rt. 17 and Rt. 15