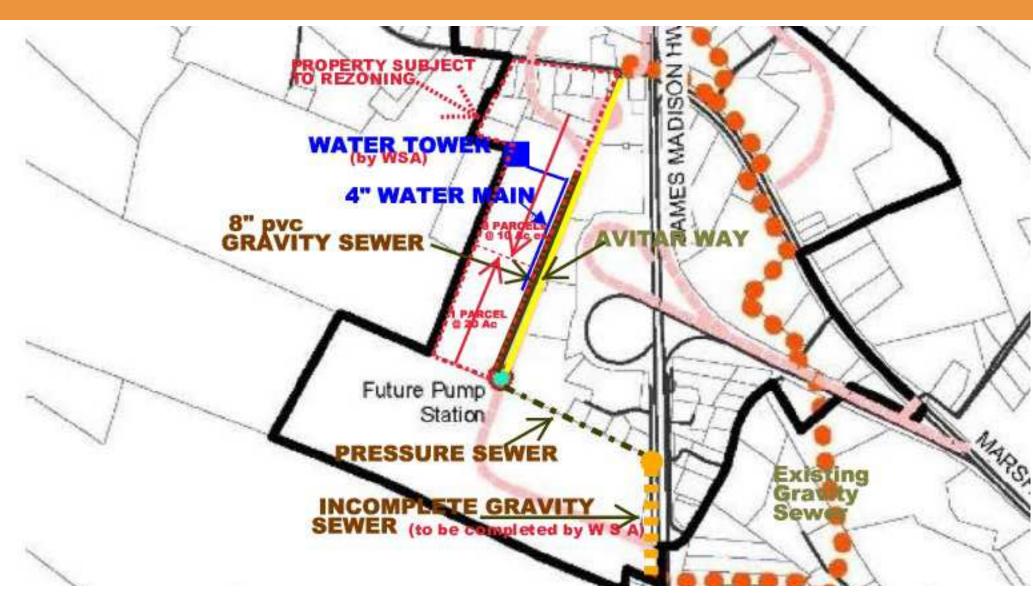

#### **OFFERING SUMMARY**

| Property Type: | Land          |
|----------------|---------------|
| Lot Size:      | 47.9449 Acres |