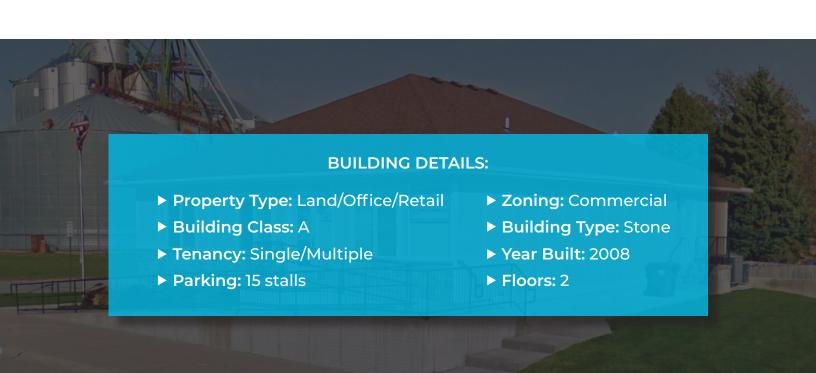

# LAND & BUILDING FOR SALE:

500 South 4th Street | Eagle, NE 68347 Building & Land: \$475,000.00 | Land: \$100,000 Building: 4,400 SF | Land: 13,640 SF

#### About the Property

Located in Eagle, Nebraska, this beautiful Class A has an abundance of natural lighting, includes four hard offices, a large conference room, break area, two ADA restrooms, storage, and an entry ramp. The lower level offers six hard offices and one ADA restroom.

#### SALE DETAILS:

▶ \$475,000

Building: 4,400 SF

- Land: 13,640 SF
- Type: Vacant, Owner-user/Any Use

N