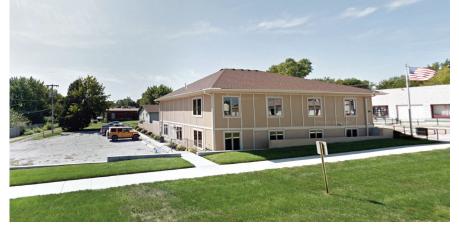

1001 S 70th Street, Suite 108 Lincoln, NE 68510 402 937 8855 linepartners.com

Space Available.

500



R.

### 500 South 4th Street

#### About the Property

Located in Eagle, Nebraska, this beautiful Class A has an abundance of natural lighting, includes four hard offices, a large conference room, break area, two ADA restrooms, storage, and an entry ramp. The lower level offers six hard offices and one ADA restroom.

PARTNERS

This property offers the opportunity to buy the building and the land, or the land separately. They are being offered together and separate. *The owner will not sell the building without the land*.

L

#### SALE DETAILS:

▶ \$475,000

Building: 4,400 SF

- Land: 13,640 SF
- Type: Vacant, Owner-user/Any Use

N





#### 500 South 4th Street Property Photos















1001 S 70th Street, Suite 108, Lincoln, NE 68510 | 402 937 8855 | linepartners.com

Ε

Ν

L



Floor Plan-Foundation Level



NOTE: All dimensions are approximations and are not guaranteed. Please field verify all measurements.



Ν

#### 500 South 4th Street

Floor Plan-First Level



NOTE: All dimensions are approximations and are not guaranteed. Please field verify all measurements.



## Aerial