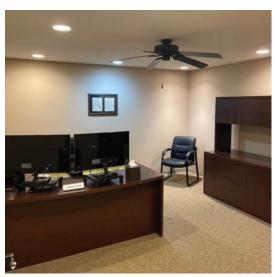

#### About the Property

Located in Eagle, Nebraska, this beautiful Class A has an abundance of natural lighting, includes four hard offices, a large conference room, break area, two ADA restrooms, storage, and an entry ramp. The lower level offers six hard offices and one ADA restroom.

#### 500 South 4th Street Property Photos

1001 S 70th Street, Suite 108, Lincoln, NE 68510 | 402 937 8855 | linepartners.com

Ε

Ν

L

Floor Plan-Foundation Level

NOTE: All dimensions are approximations and are not guaranteed. Please field verify all measurements.