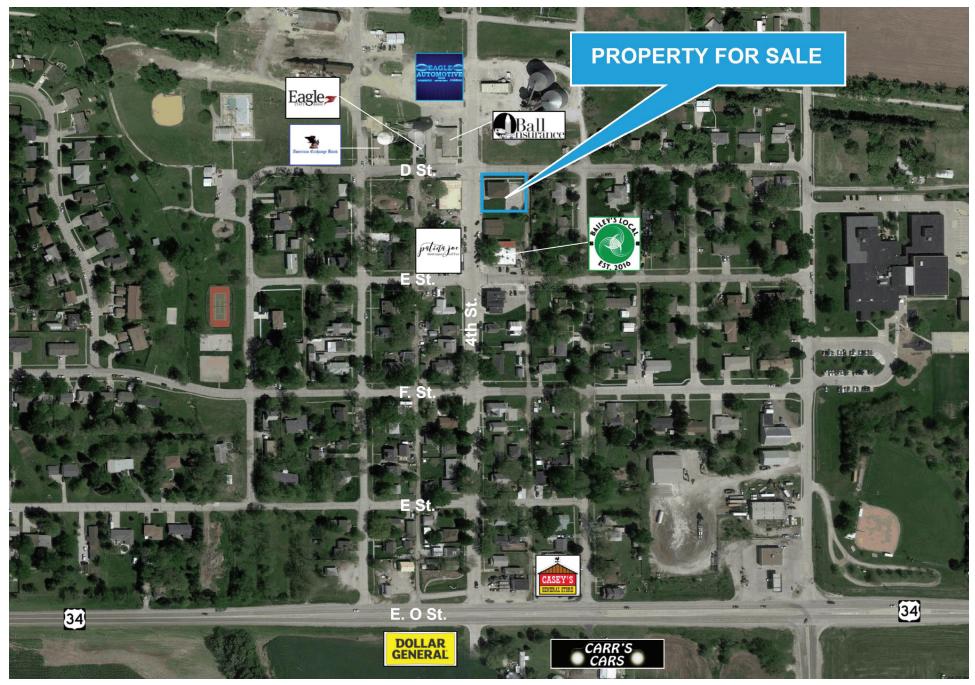

DA restroom.

PARTNERS

This property offers the opportunity to buy the building and the land, or the land separately. They are being offered together and separate. *The owner will not sell the building without the land*.

L

#### SALE DETAILS:

▶ \$475,000

Building: 4,400 SF

- Land: 13,640 SF
- Type: Vacant, Owner-user/Any Use

N





#### 500 South 4th Street Property Photos















1001 S 70th Street, Suite 108, Lincoln, NE 68510 | 402 937 8855 | linepartners.com

Ε

Ν

L



Floor Plan-Foundation Level



NOTE: All dimensions are approximations and are not guaranteed. Please field verify all measurements.



Ν

#### 500 South 4th Street

Floor Plan-First Level



NOTE: All dimensions are approximations and are not guaranteed. Please field verify all measurements.



## Aerial