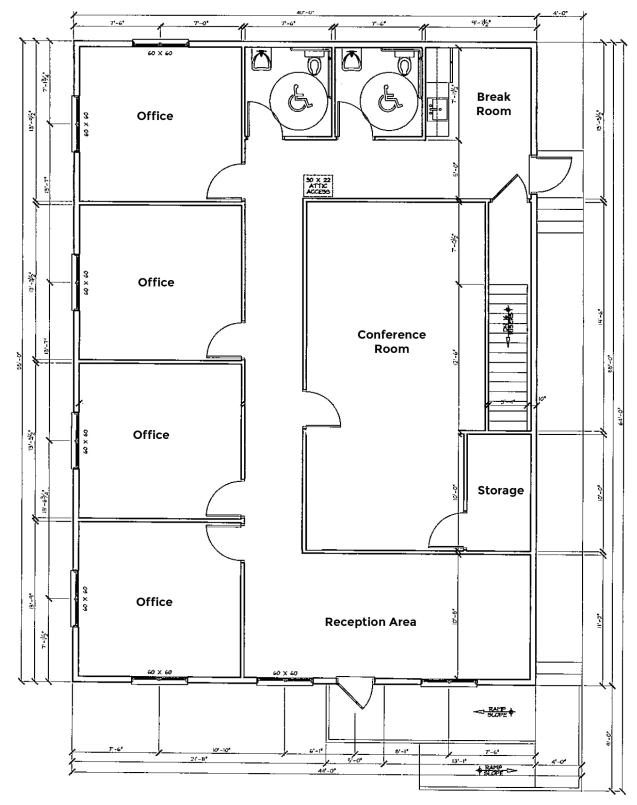

#### About the Property

Located in Eagle, Nebraska, this beautiful Class A has an abundance of natural lighting, includes four hard offices, a large conference room, break area, two ADA restrooms, storage, and an entry ramp. The lower level offers six hard offices and one ADA restroom.

#### 500 South 4th Street

Floor Plan-First Level

NOTE: All dimensions are approximations and are not guaranteed. Please field verify all measurements.