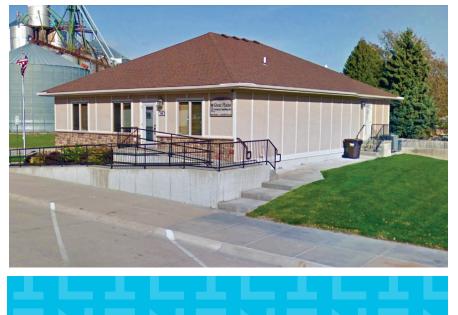

# LAND & BUILDING FOR SALE:

500 South 4th Street | Eagle, NE 68347 Building & Land: \$475,000.00 | Land: \$100,000 Building: 4,400 SF | Land: 13,640 SF

### 500 South 4th Street