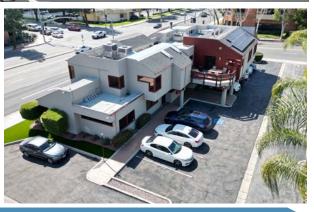

## **PROPERTY FEATURES**

- Bldg Size: 6,706 SF
- Lot Size: 18,845 SF (0.43 Acres)
- 21 Total Surface Parking Spaces (5 Covered Spaces)
- Prominent Signalized Corner Location/Identity
- High Image Creative Improvements Throughout
- Unique Architecture and Design Features with Ample Interior Glass, Wood Trim, etc.
- Spacious Private Offices (with Vaulted Wood Ceilings in Upstairs Offices)
- Large Executive Office with Private Balcony, Fireplace,
   & Executive Bar
- Large Executive Conference Room (1st Floor)
- Large Full Kitchen Upstairs with Spacious Balcony/patio
- Upgraded Restrooms on Both 1st & 2nd Floors
- Walk in Sauna/Shower in First Floor Women's Restroom
- Solar Power System Installed on Roof
- Walking Distance to Numerous Amenities Nearby in Downtown Tustin
- Excellent Access to 5, 55, & 22 Freeways