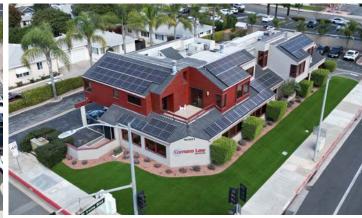

## **PROPERTY FEATURES**

- Bldg Size: 6,706 SF
- Lot Size: 18,845 SF (0.43 Acres)
- 21 Total Surface Parking Spaces (5 Covered Spaces)
- Prominent Signalized Corner Location/Identity
- High Image Creative Improvements Throughout
- Unique Architecture and Design Features with Ample Interior Glass, Wood Trim, etc.
- Spacious Private Offices (with Vaulted Wood Ceilings in Upstairs Offices)
- Large Executive Office with Private Balcony, Fireplace,
   & Executive Bar
- Large Executive Conference Room (1st Floor)
- Large Full Kitchen Upstairs with Spacious Balcony/patio
- Upgraded Restrooms on Both 1st & 2nd Floors
- Walk in Sauna/Shower in First Floor Women's Restroom
- Solar Power System Installed on Roof
- Walking Distance to Numerous Amenities Nearby in Downtown Tustin
- Excellent Access to 5, 55, & 22 Freeways