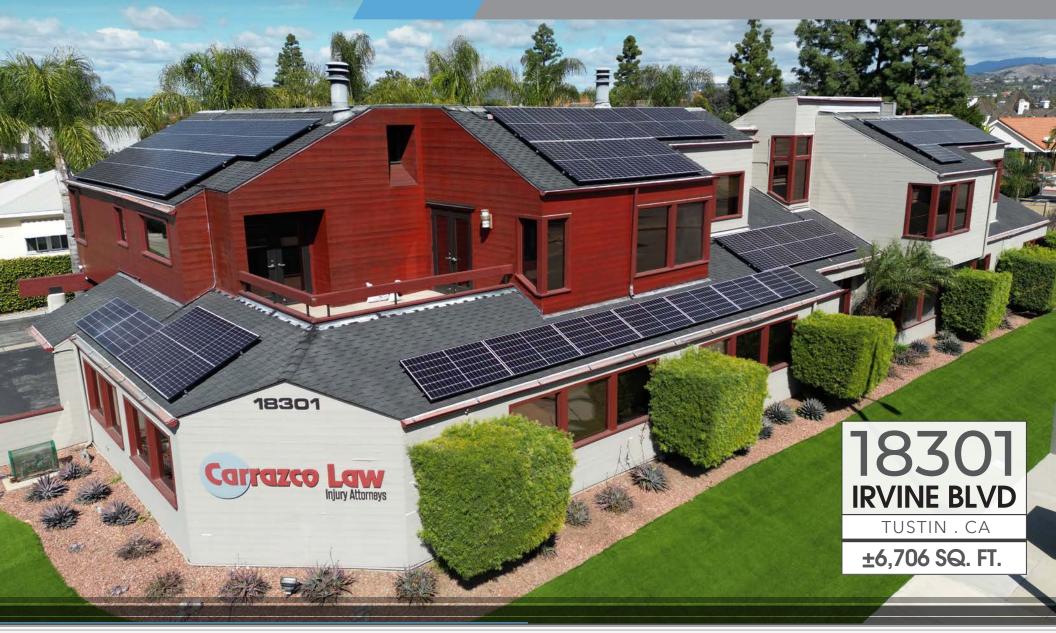

## **PROPERTY FEATURES**

- Bldg Size: 6,706 SF
- Lot Size: 18,845 SF (0.43 Acres)
- 21 Total Surface Parking Spaces (5 Covered Spaces)
- Prominent Signalized Corner Location/Identity
- High Image Creative Improvements Throughout
- Unique Architecture and Design Features with Ample Interior Glass, Wood Trim, etc.
- Spacious Private Offices (with Vaulted Wood Ceilings in Upstairs Offices)
- Large Executive Office with Private Balcony, Fireplace,
   & Executive Bar
- Large Executive Conference Room (1st Floor)
- Large Full Kitchen Upstairs with Spacious Balcony/patio
- Upgraded Restrooms on Both 1st & 2nd Floors
- Walk in Sauna/Shower in First Floor Women's Restroom
- Solar Power System Installed on Roof
- Walking Distance to Numerous Amenities Nearby in Downtown Tustin
- Excellent Access to 5, 55, & 22 Freeways

## 18301 IRVINE BLVD TUSTIN . CA

Exclusively Listed by:

MATT DURKIN Senior Vice President/Principal 949.724.4762 mdurkin@lee-associates.com DRE #: 018099633