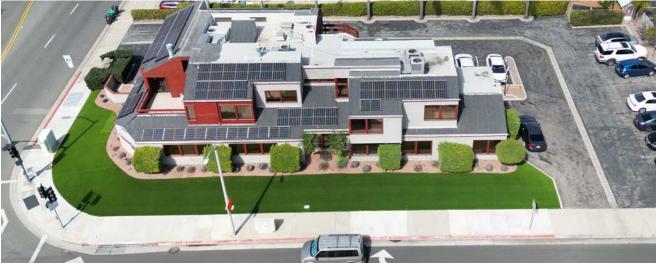

## **PROPERTY FEATURES**

- Bldg Size: 6,706 SF
- Lot Size: 18,845 SF (0.43 Acres)
- 21 Total Surface Parking Spaces (5 Covered Spaces)
- Prominent Signalized Corner Location/Identity
- High Image Creative Improvements Throughout
- Unique Architecture and Design Features with Ample Interior Glass, Wood Trim, etc.
- Spacious Private Offices (with Vaulted Wood Ceilings in Upstairs Offices)
- Large Executive Office with Private Balcony, Fireplace,
   & Executive Bar
- Large Executive Conference Room (1st Floor)
- Large Full Kitchen Upstairs with Spacious Balcony/patio
- Upgraded Restrooms on Both 1st & 2nd Floors
- Walk in Sauna/Shower in First Floor Women's Restroom
- Solar Power System Installed on Roof
- Walking Distance to Numerous Amenities Nearby in Downtown Tustin
- Excellent Access to 5, 55, & 22 Freeways