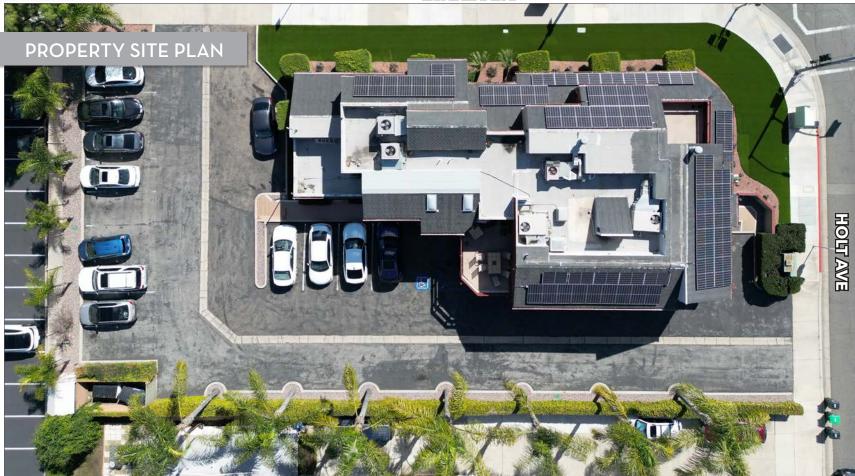

## **PROPERTY FEATURES**

- Bldg Size: 6,706 SF
- Lot Size: 18,845 SF (0.43 Acres)
- 21 Total Surface Parking Spaces (5 Covered Spaces)
- Prominent Signalized Corner Location/Identity
- High Image Creative Improvements Throughout
- Unique Architecture and Design Features with Ample Interior Glass, Wood Trim, etc.
- Spacious Private Offices (with Vaulted Wood Ceilings in Upstairs Offices)
- Large Executive Office with Private Balcony, Fireplace,
   & Executive Bar
- Large Executive Conference Room (1st Floor)
- Large Full Kitchen Upstairs with Spacious Balcony/patio
- Upgraded Restrooms on Both 1st & 2nd Floors
- Walk in Sauna/Shower in First Floor Women's Restroom
- Solar Power System Installed on Roof
- Walking Distance to Numerous Amenities Nearby in Downtown Tustin
- Excellent Access to 5, 55, & 22 Freeways