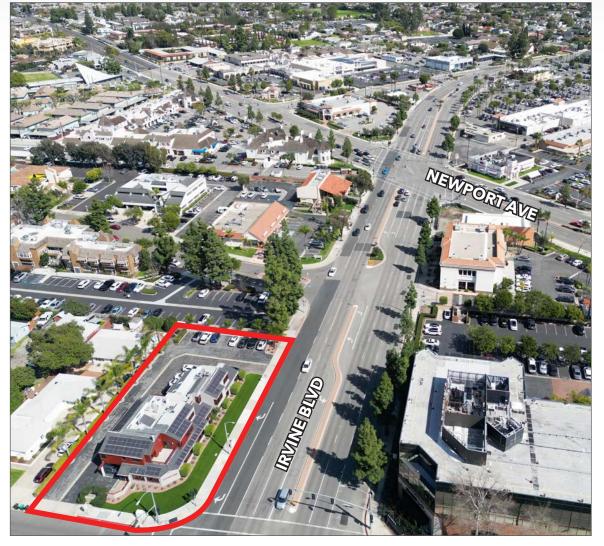

## **PROPERTY FEATURES**

- Bldg Size: 6,706 SF
- Lot Size: 18,845 SF (0.43 Acres)
- 21 Total Surface Parking Spaces (5 Covered Spaces)
- Prominent Signalized Corner Location/Identity
- High Image Creative Improvements Throughout
- Unique Architecture and Design Features with Ample Interior Glass, Wood Trim, etc.
- Spacious Private Offices (with Vaulted Wood Ceilings in Upstairs Offices)
- Large Executive Office with Private Balcony, Fireplace,
   & Executive Bar
- Large Executive Conference Room (1st Floor)
- Large Full Kitchen Upstairs with Spacious Balcony/patio
- Upgraded Restrooms on Both 1st & 2nd Floors
- Walk in Sauna/Shower in First Floor Women's Restroom
- Solar Power System Installed on Roof
- Walking Distance to Numerous Amenities Nearby in Downtown Tustin
- Excellent Access to 5, 55, & 22 Freeways