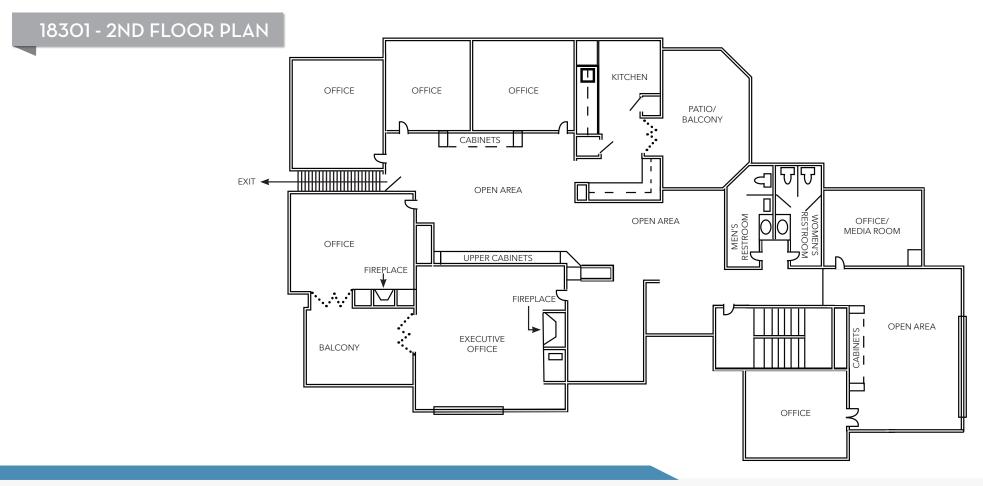

## **PROPERTY FEATURES**

- Bldg Size: 6,706 SF
- Lot Size: 18,845 SF (0.43 Acres)
- 21 Total Surface Parking Spaces (5 Covered Spaces)
- Prominent Signalized Corner Location/Identity
- High Image Creative Improvements Throughout
- Unique Architecture and Design Features with Ample Interior Glass, Wood Trim, etc.
- Spacious Private Offices (with Vaulted Wood Ceilings in Upstairs Offices)
- Large Executive Office with Private Balcony, Fireplace,
   & Executive Bar
- Large Executive Conference Room (1st Floor)
- Large Full Kitchen Upstairs with Spacious Balcony/patio
- Upgraded Restrooms on Both 1st & 2nd Floors
- Walk in Sauna/Shower in First Floor Women's Restroom
- Solar Power System Installed on Roof
- Walking Distance to Numerous Amenities Nearby in Downtown Tustin
- Excellent Access to 5, 55, & 22 Freeways