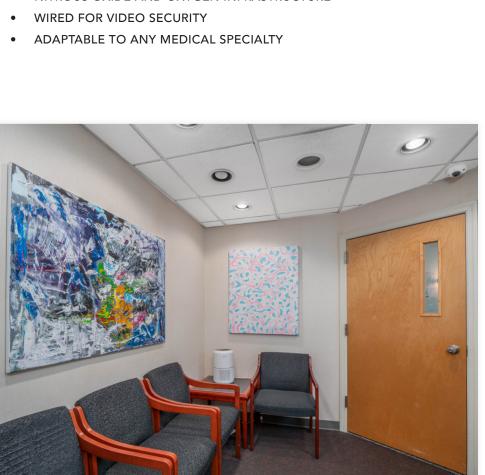

#### LAYOUT

- WAITING ROOM
- RECEPTION AREA
- THREE EXAM ROOMS/OPERATORIES
- LAB
- NURSES STATION
- RESTROOM

#### **ADDITIONAL FEATURES**

NITROUS OXIDE AND OXYGEN INFRASTRUCTURE