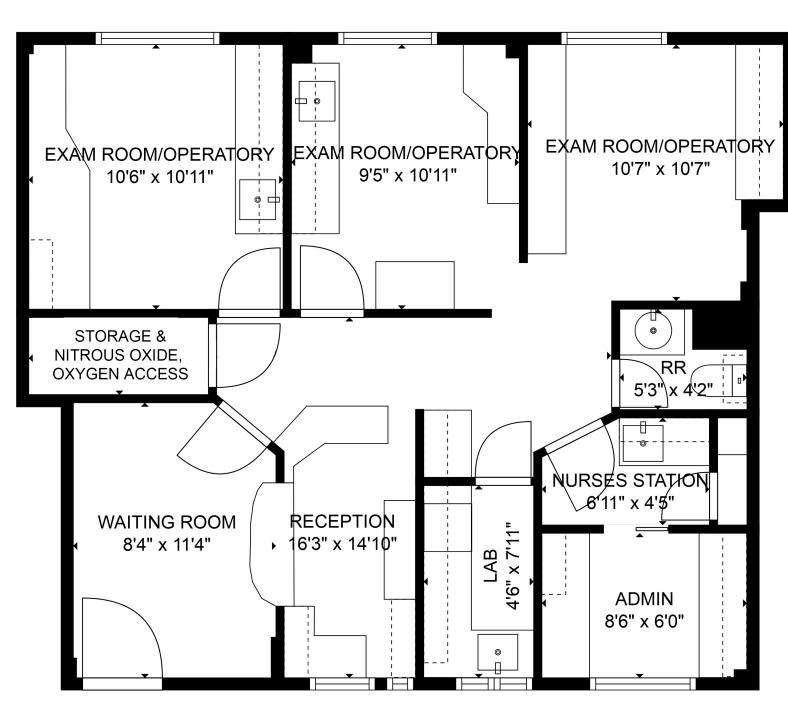

#### LAYOUT

- WAITING ROOM
- RECEPTION AREA
- THREE EXAM ROOMS/OPERATORIES
- LAB
- NURSES STATION
- RESTROOM

#### **ADDITIONAL FEATURES**

NITROUS OXIDE AND OXYGEN INFRASTRUCTURE