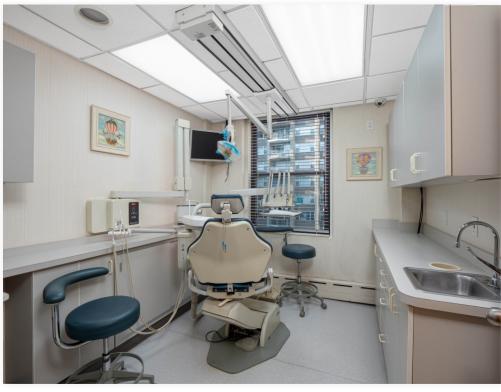

#### LAYOUT

- WAITING ROOM
- RECEPTION AREA
- THREE EXAM ROOMS/OPERATORIES
- LAB
- NURSES STATION
- RESTROOM

#### **ADDITIONAL FEATURES**

NITROUS OXIDE AND OXYGEN INFRASTRUCTURE