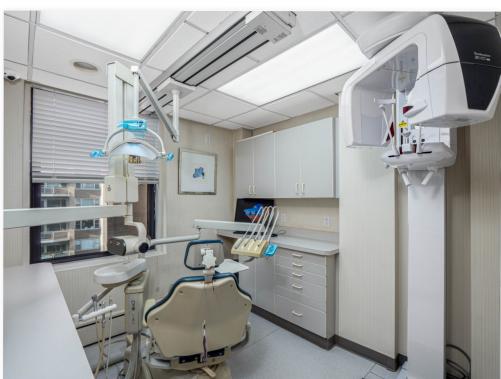

#### LAYOUT

- WAITING ROOM
- RECEPTION AREA
- THREE EXAM ROOMS/OPERATORIES
- LAB
- NURSES STATION
- RESTROOM

#### **ADDITIONAL FEATURES**

NITROUS OXIDE AND OXYGEN INFRASTRUCTURE