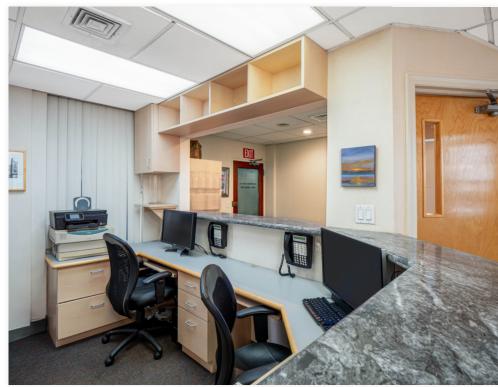

#### LAYOUT

- WAITING ROOM
- RECEPTION AREA
- THREE EXAM ROOMS/OPERATORIES
- LAB
- NURSES STATION
- RESTROOM