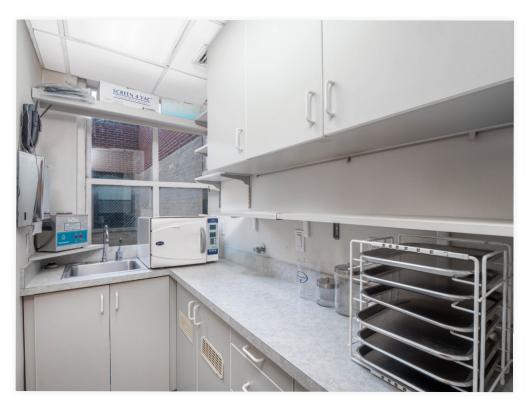

#### LAYOUT

- WAITING ROOM
- RECEPTION AREA
- THREE EXAM ROOMS/OPERATORIES
- LAB
- NURSES STATION
- RESTROOM