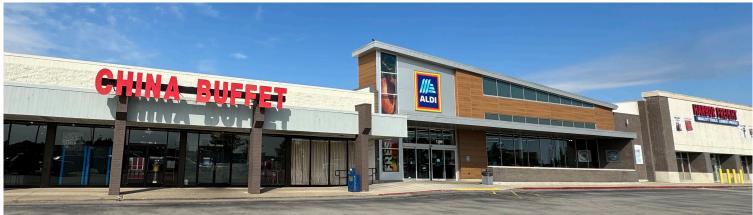

# **Property Features**

- + 35,750± square foot end-cap available
- + 179.6' of frontage
- + High traffic, primary retail trade area includes Kroger, Walmart, JC Penney, Lowes and Franklin Square Cinemas
- + Tenants include Aldi, Harbor Freight Tools, Dollar Tree & Walgreens
- + Located at the signalized corner of US Hwy 127S & King's Daughters Drive
- + US Hwy 127S traffic count: 19,037 CPD