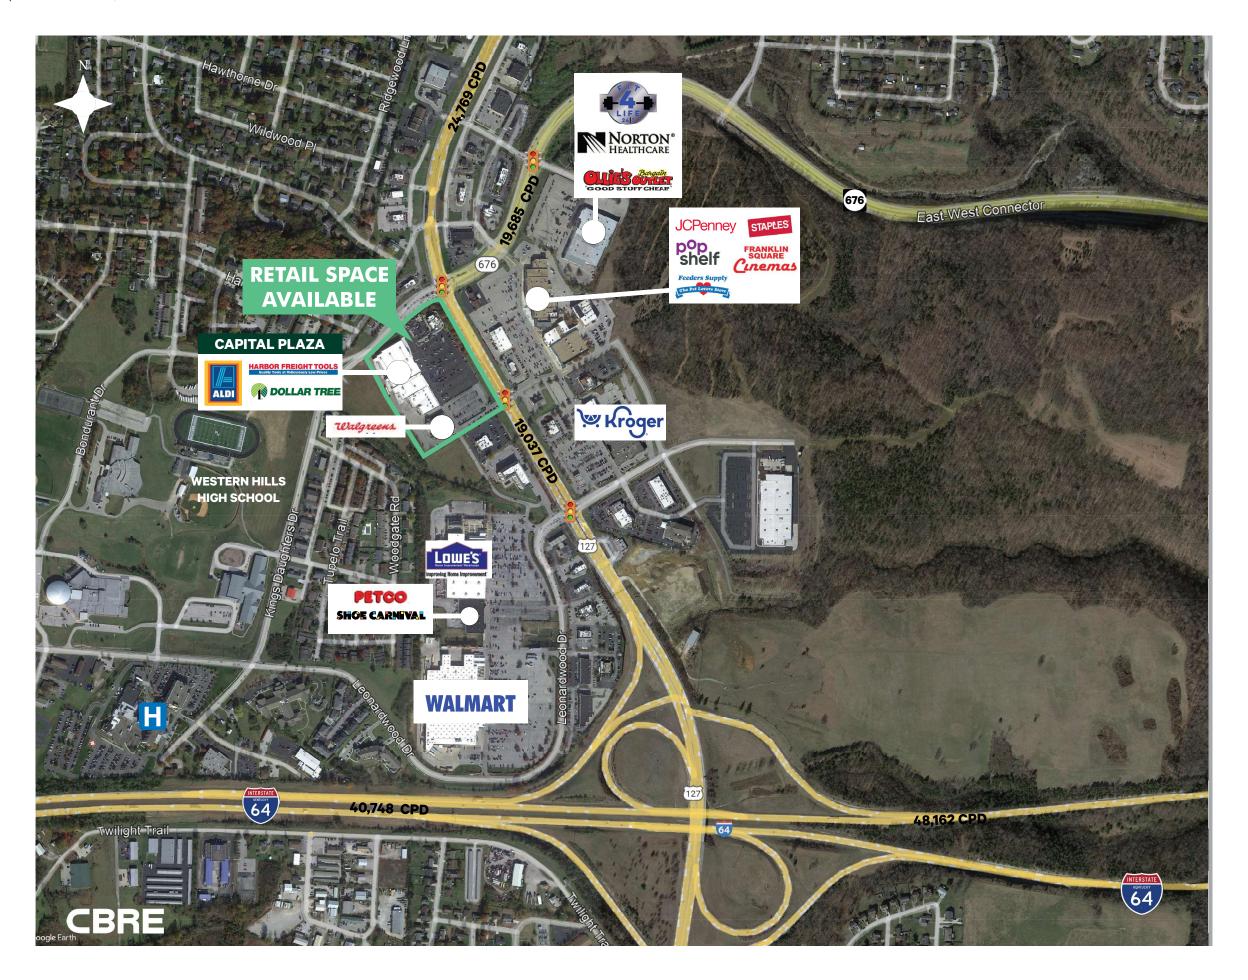

# **Property Features**

- + 35,750± square foot end-cap available
- + 179.6' of frontage
- + High traffic, primary retail trade area includes Kroger, Walmart, JC Penney, Lowes and Franklin Square Cinemas
- + Tenants include Aldi, Harbor Freight Tools, Dollar Tree & Walgreens
- + Located at the signalized corner of US Hwy 127S & King's Daughters Drive
- + US Hwy 127S traffic count: 19,037 CPD

US HIGHWAY 127

| 2023 Estimated Demographics | 3 Miles  | 5 Miles  | 7 Miles  | 10 Miles |
|-----------------------------|----------|----------|----------|----------|
| Population                  | 17,877   | 37,036   | 51,976   | 69,305   |
| Daytime Population          | 29,504   | 50,723   | 61,302   | 75,836   |
| Average Household Income    | \$87,600 | \$81,156 | \$89,372 | \$89,065 |