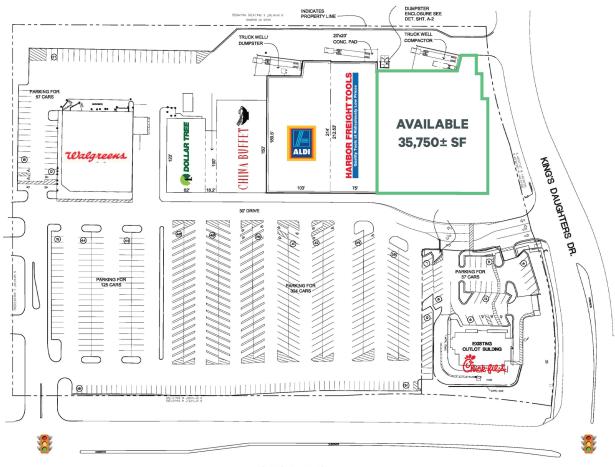

# Retail Space Available

**Anchor Opportunity** 

Capital Plaza 1300 US Highway 127S Frankfort, KY

# **Property Features**

- + 35,750± square foot end-cap available
- + 179.6' of frontage
- + High traffic, primary retail trade area includes Kroger, Walmart, JC Penney, Lowes and Franklin Square Cinemas
- + Tenants include Aldi, Harbor Freight Tools, Dollar Tree & Walgreens
- + Located at the signalized corner of US Hwy 127S & King's Daughters Drive
- + US Hwy 127S traffic count: 19,037 CPD