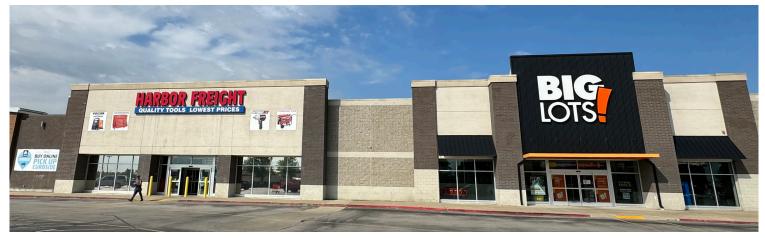

# **Property Features**

- + 35,750± square foot end-cap available
- + 179.6' of frontage
- + High traffic, primary retail trade area includes Kroger, Walmart, JC Penney, Lowes and Franklin Square Cinemas
- + Tenants include Aldi, Harbor Freight Tools, Dollar Tree & Walgreens
- + Located at the signalized corner of US Hwy 127S & King's Daughters Drive
- + US Hwy 127S traffic count: 19,037 CPD