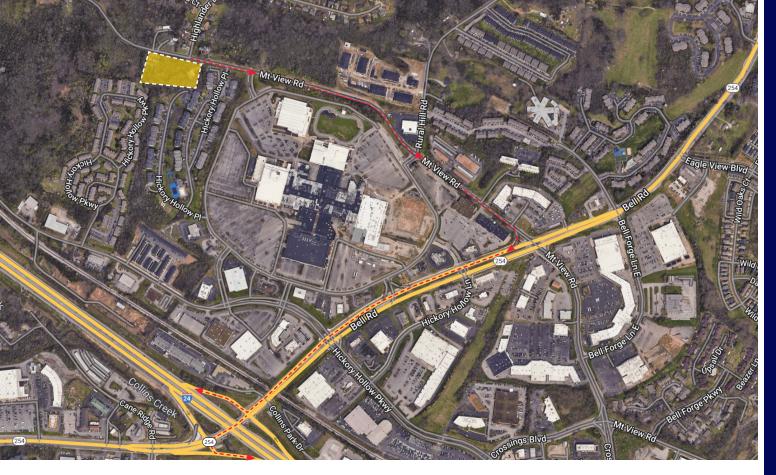

## highlights

- > 3.68 acres, currently zoned Ar2a
- Adjacent to 300 Hickory Apartments (276 units)
- > 500 feet from entrance to Ford Ice Center Antioch and Nashville State Community College with enrollment in excess of 1,000 students
- > 1 mile to Interstate 24 via Bell Road