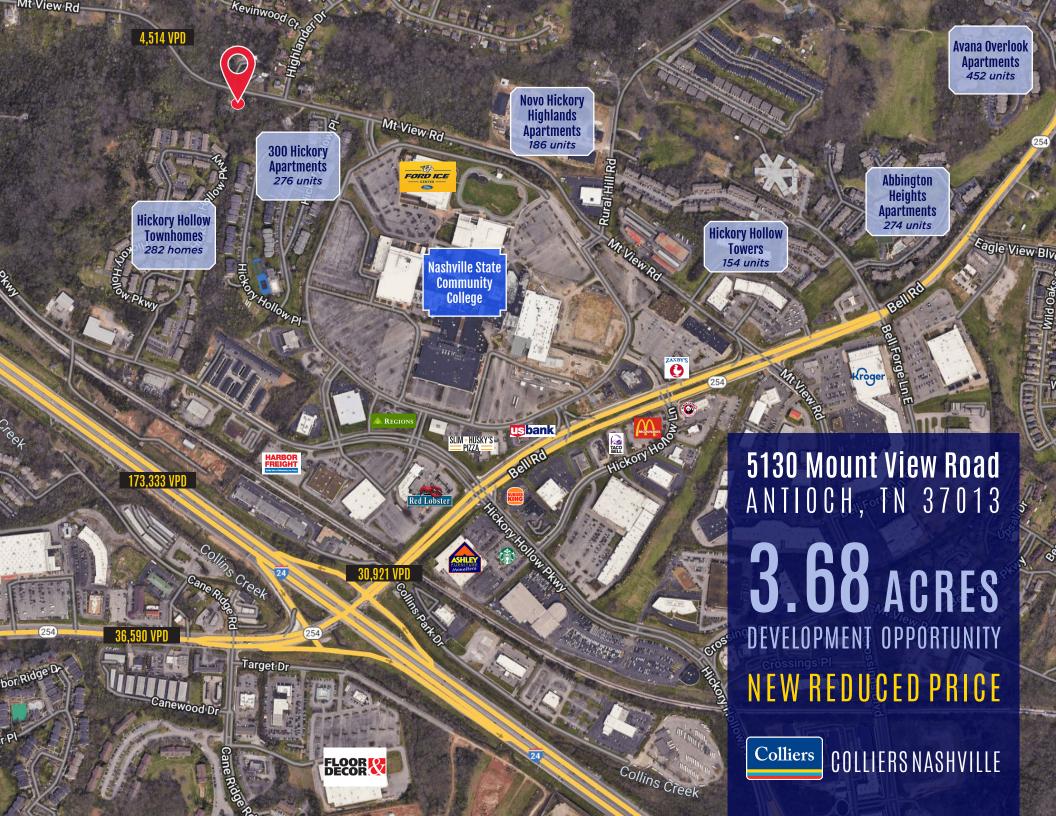

## highlights

- > 3.68 acres, currently zoned Ar2a
- Adjacent to 300 Hickory Apartments (276 units)
- > 500 feet from entrance to Ford Ice Center Antioch and Nashville State Community College with enrollment in excess of 1,000 students
- > 1 mile to Interstate 24 via Bell Road