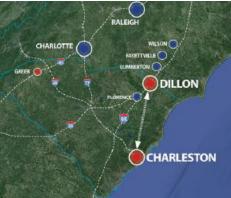

## FOR LEASE / INDUSTRIAL LAND **249 W. FAIRFIELD** DILLON, SC | PREPARED SITE ADJACENT TO INLAND PORT DILLON

Distance to: Dillon Inland Port: 0.2 Mi Charleston: 162 Mi Charlotte: 128 Mi Wilmington: 106 Mi Raleigh: 125 Mi Columbia: 108 Mi