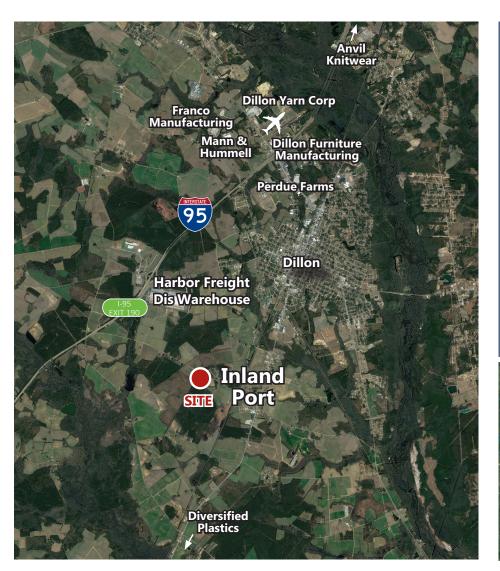

### FOR LEASE / INDUSTRIAL LAND **249 W. FAIRFIELD** DILLON, SC | PREPARED SITE ADJACENT TO INLAND PORT DILLON

Inland Port

- > RECENTLY IMPROVED SITE LOCATED ADJACENT TO THE DILLON INLAND PORT
- > OWNER OFFERING FLEXIBLE TERMS FOR OUTDOOR STORAGE

# PROPERTY OVERVIEW

249 West Fairfield Rd offers 30 acres of industrial land in Dillon, SC adjacent to the recently completed Dillon Inland Port. The site lies between the Inland Port and I-95. Container Maintenance Corporation operates the site and will provide reefer service area on the site. Pretripping, washing, monitoring and M & R services will be provided for reefer equipment.