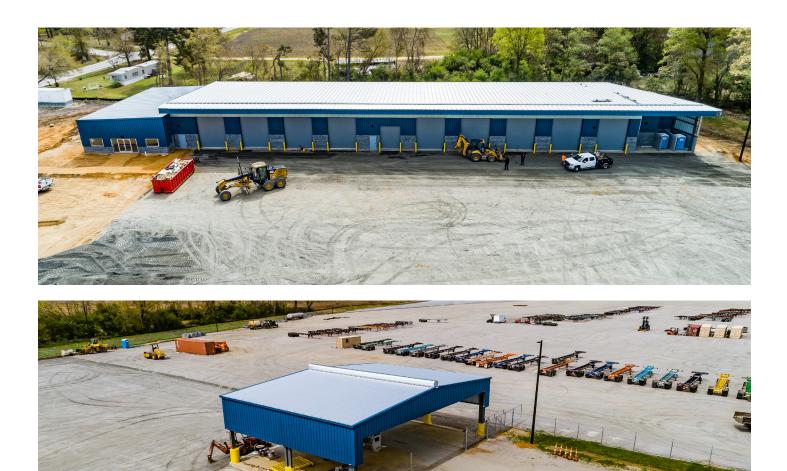

# PROPERTY OVERVIEW

249 West Fairfield Rd offers 30 acres of industrial land in Dillon, SC adjacent to the recently completed Dillon Inland Port. The site lies between the Inland Port and I-95. Container Maintenance Corporation operates the site and will provide reefer service area on the site. Pretripping, washing, monitoring and M & R services will be provided for reefer equipment.

#### **PROPERTY SUMMARY**

| PARCEL ID:    | 068-00-00-074 |
|---------------|---------------|
| MUNICIPALITY: | Dillon, SC    |
| SITE SIZE:    | 30 Acres      |
| ZONING:       | Industrial    |
| CITY:         | Dillon        |
| COUNTY:       | Dillon        |