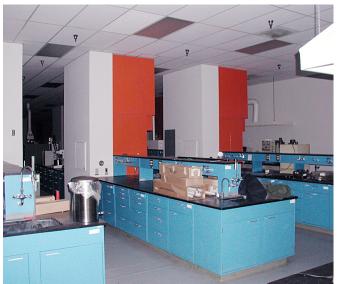

#### Total Lab Space: 28,127 SF

- Tenant improvements to suit
- Lab space
- Private offices
- Doors: Dock & Grade Level Access
- Fiber ready
- Building signage opportunity
- Ample parking: 4:1,000 SF  $\checkmark$