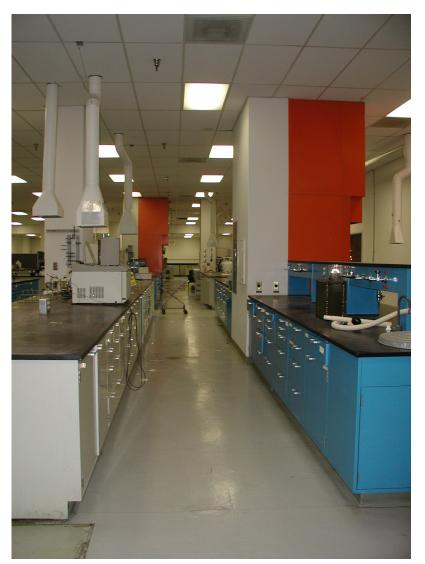

#### Total Lab Space: 28,127 SF

- Tenant improvements to suit
- Lab space
- Private offices
- Doors: Dock & Grade Level Access
- Fiber ready
- Building signage opportunity
- Ample parking: 4:1,000 SF  $\checkmark$