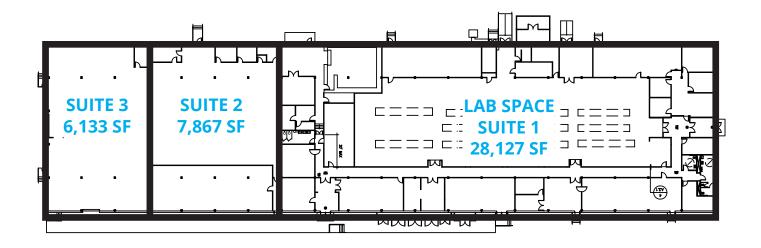

# FOR LEASE · BUILDING 368

42,112 SF • 4920 46th Street, McClellan

Office: 916 965-7100

Email: Leasing@McClellanPark.com

✤ MCCLELLANPARKREALESTATE.COM

## FOR LEASE · BUILDING 368

42,112 SF • 4920 46th Street, McClellan

#### Total Lab Space: 28,127 SF

- Tenant improvements to suit
- Lab space
- Private offices
- Doors: Dock & Grade Level Access
- Fiber ready
- Building signage opportunity
- Ample parking: 4:1,000 SF  $\checkmark$