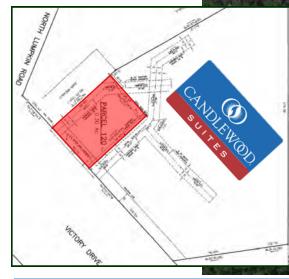

# 0.3 Acre Building Pad - Columbus, GA

3389 Victory Drive Columbus, GA 31903

(Latitude, Longitude) (32.42833, -84.95017)

**Baker Middle** 

**School** 

### 0.3 Acres (13,068 SF)

#### \$239,000.00

- Ready to build pad site with utilities.
- Located at signalized intersection.
- Shares parking and access with Candlewood Suites.