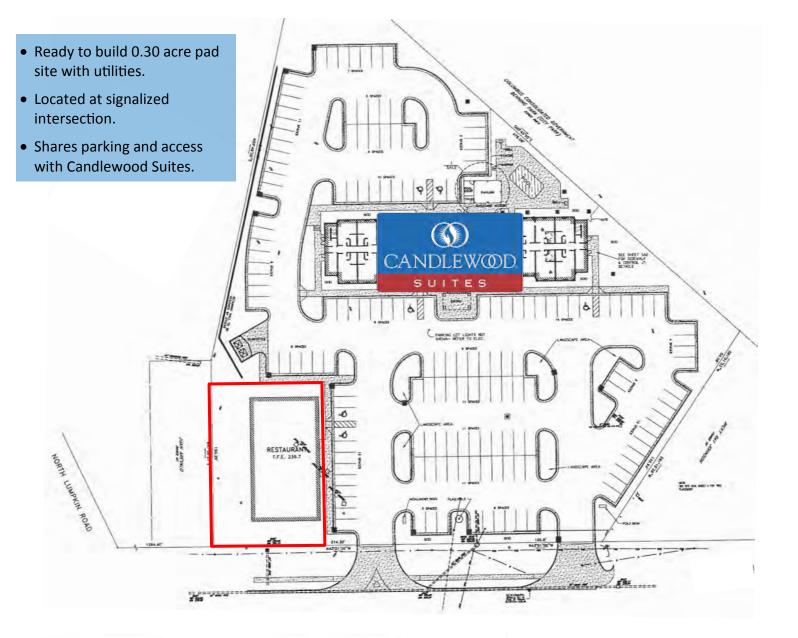

#### \$239,000.00

- Ready to build pad site with utilities.
- Located at signalized intersection.
- Shares parking and access with Candlewood Suites.