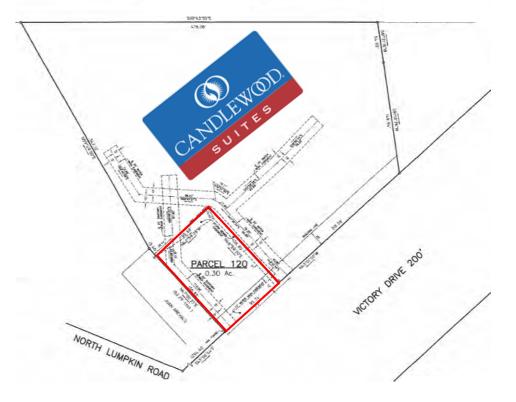

124,497  | South Lumpkin Rd: | 10,400     |
| 2021 Median Household Income: | \$34,005 | \$45,704 | \$50,981 |                   |            |

k of Americ

# Please contact our office for additional information.

**TRAFFIC COUNTS:** 

| Street:           | Daily Count |
|-------------------|-------------|
| Victory Drive:    | 27,400      |
| South Lumpkin Rd: | 10,400      |

#### **The Temples Company**

**PO Box 405** 301 Mosley Street (30474) Vidalia, GA 30475 (912) 538-7000 www.thetemplescompany.com

\* This information has been obtained from sources believed reliable. While we do not doubt its accuracy, we have not verified it and make no guarantee or representation about the information. It is your responsibility to independently confirm its accuracy and completeness. 2225JAN







For more information, please call or email:

The Temples Company (912) 538-7000 info@thetemplescompany.com

www.thetemplescompany.com