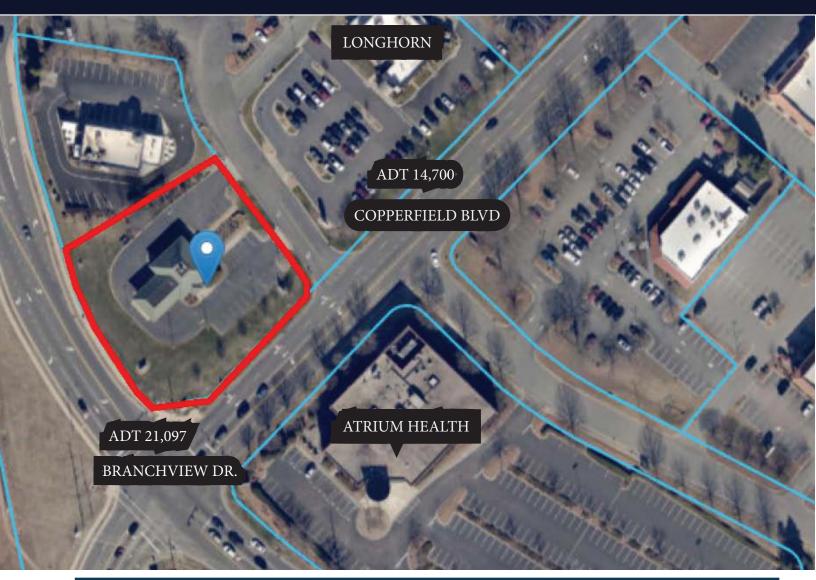

#### **N**PRTHSTATE

PROPERTY ADVISORS

271 Copperfield BLVD

Concord, NC 28085

Bank branch available for sale at the intersection of Branchview Dr. and Copperfield Blvd. This building has approximatly 2,500 SF, not including the covered 3 car drivethru lanes, 21 surface parking spaces, 3 private offices, conference room, retail banking area, breakoom and two bathrooms. Call broker for more details.

- +/- 2,538 SF
- \$1,300,000
- C-2 Zoning
- Corner Lot/Signalized Intersection
- +/-.97

Thomas Propst 704.787.4850 thomas@nparealestate.com NC Real Estate Broker