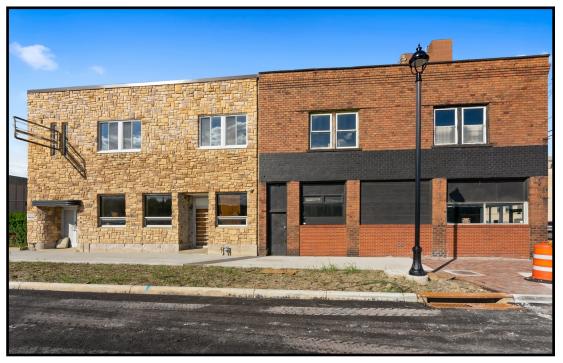

### AVAILABLE

#### LOCATION

200 - 208 W Front St, Youngstown, OH 44503

#### HIGHLIGHTS

Located in the growing downtown Youngstown area, across from the Youngstown Foundation Amphitheater, near the Covelli Centre, YSU, two federal courthouses, Mahoning County Courthouse, and Eastern Gateway College. Youngstown is undergoing a revitalization and is an attractive place to live and work.

| SITE INFORMATION          |                                                                                               |  |
|---------------------------|-----------------------------------------------------------------------------------------------|--|
| LOCATION<br>PROPERTY TYPE | Youngstown City<br>Mahoning County<br>Retail / Office                                         |  |
| ZONING                    | MU - Downtown Form                                                                            |  |
| AVAILABLE                 | 2) 2 story buildings:                                                                         |  |
|                           | 200: 2,760 SF / floor + basement<br>200 has a fright elevator                                 |  |
| PARKING                   | 208: 3,120 SF / floor + basement<br>Onsite parking + free public<br>parking across the street |  |
| RENT                      | Base Rent: \$15.00/SF NNN                                                                     |  |