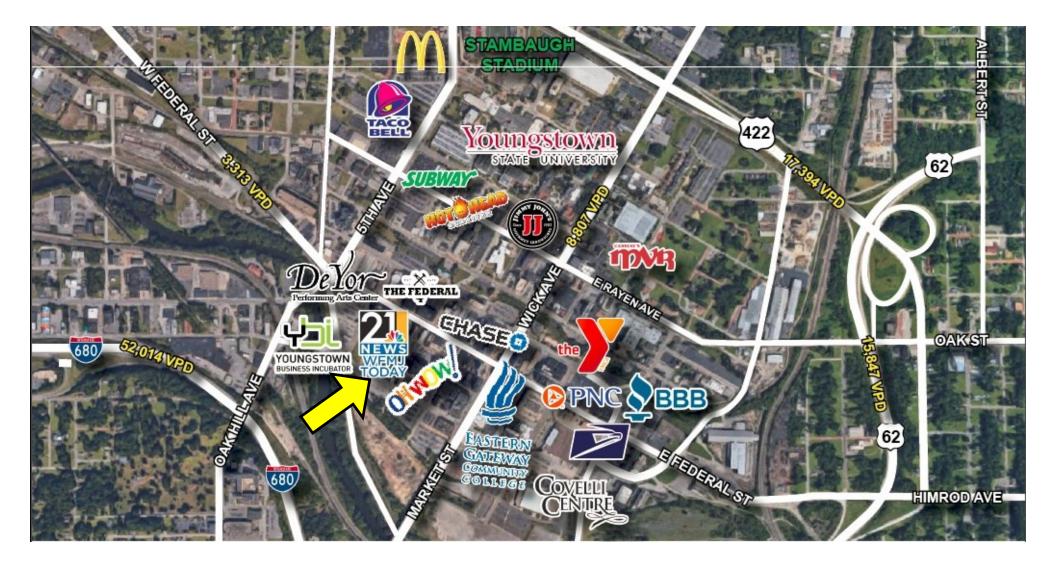

#### HIGHLIGHTS

Located in the growing downtown Youngstown area, across from the Youngstown Foundation Amphitheater, near the Covelli Centre, YSU, two federal courthouses, Mahoning County Courthouse, and Eastern Gateway College. Youngstown is undergoing a revitalization and is an attractive place to live and work.

**TRAFFIC** Market St = 8,495 VPD

CONTACT DON THOMAS 501.269.3827 dthomas@platzrealtygroup.com

Office: 330.757.4889 | Fax: 330.294.5622 | 3830 Starr Centre Dr, Suite 2, Canfield, OH 44406