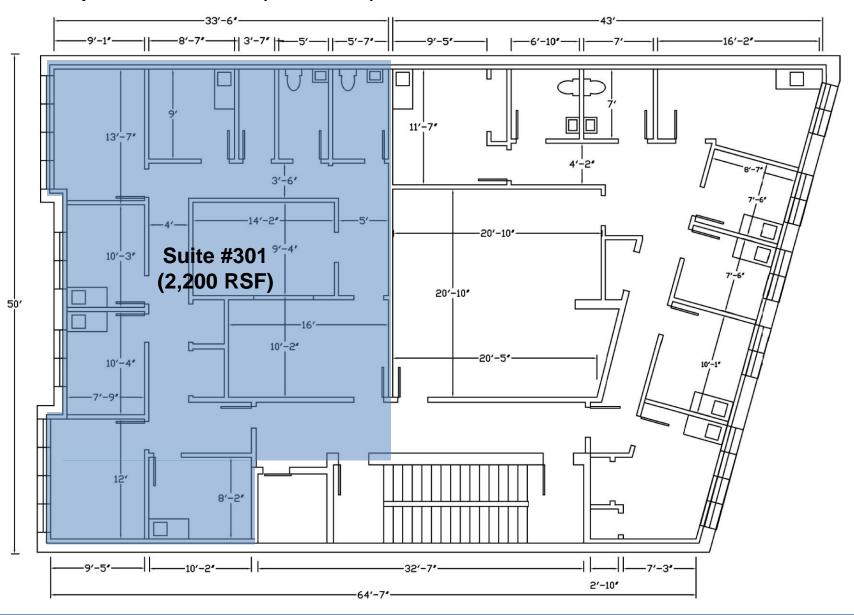

#### 3<sup>rd</sup> Floor Floorplan – Suite #301 (2,200 RSF)

Williamsburg, Brooklyn, NY