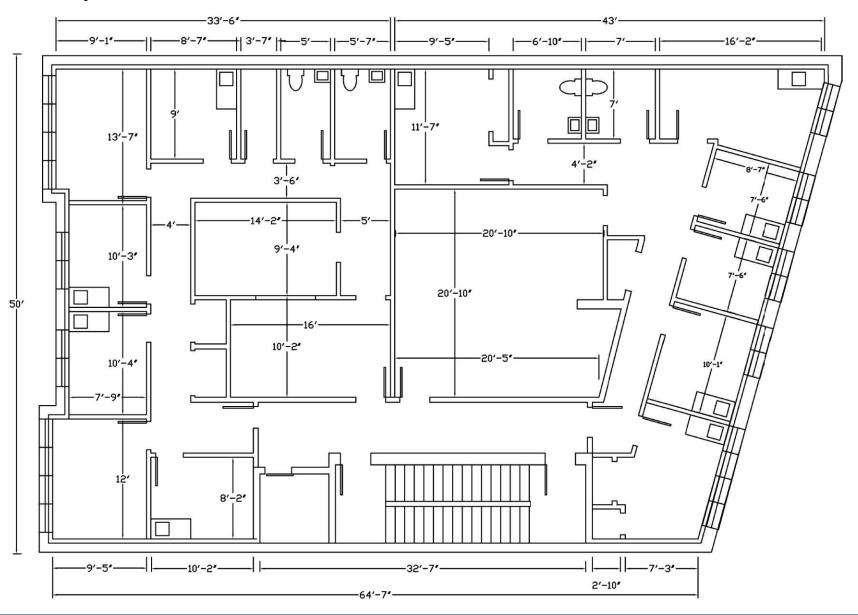

## Office Space for Lease

## 101 Broadway

Williamsburg, Brooklyn, NY

**Location:** Between Bedford Avenue & Berry Street

**3rd Floor:** Entire Floor: 4,920 RSF

Suite #301: 2,200 RSF Suite #302: 2,720 RSF

Ceiling Height: 11 FT

**Price:** Upon Request

#### **Highlights:**

- Newly renovated medical office space located in the heart of Williamsburg
- Lobby with elevator access
- HVAC system, fire sprinkler system, multiple medical rooms, bathrooms, wet pantries, and Verizon Fios installed on each floor
- Located in a district with a great live and work balance where luxury residentials, prominent TAMI offices, and beloved restaurants are





Call/Text: 516 350 2621

#### Williamsburg, Brooklyn, NY

#### 3<sup>rd</sup> Floor Floorplan - 4,920 RSF



#### Williamsburg, Brooklyn, NY

#### 3<sup>rd</sup> Floor Floorplan – Suite #301 (2,200 RSF)



Williamsburg, Brooklyn, NY

#### 3<sup>rd</sup> Floor Floorplan – Suite #302 (2,720 RSF)



### Williamsburg, Brooklyn, NY

#### **Photos**











### Photos Williamsburg, Brooklyn, NY



All information is from sources deemed reliable. No representation is made and we do not guarantee the accuracy of any information provided. All information must be independently verified. The value of any real estate investment is dependent on a variety of factors and should be evaluated carefully by prospective purchasers/ or tenants.

Williamsburg, Brooklyn, NY

**Retail Map**