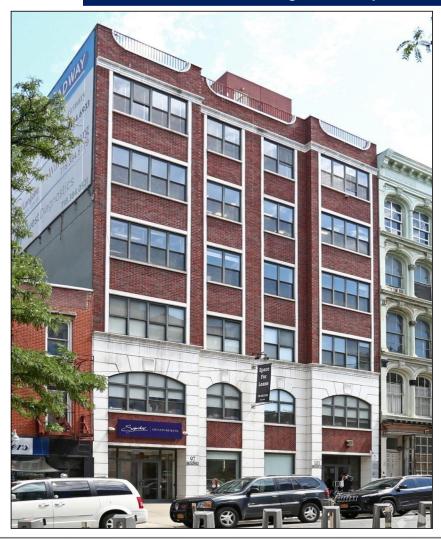

## 101 Broadway

Williamsburg, Brooklyn, NY

**Location:** Between Bedford Avenue & Berry Street

**3rd Floor:** Entire Floor: 4,920 RSF

Suite #301: 2,200 RSF Suite #302: 2,720 RSF

Ceiling Height: 11 FT

**Price:** Upon Request

#### **Photos**

### Photos Williamsburg, Brooklyn, NY

All information is from sources deemed reliable. No representation is made and we do not guarantee the accuracy of any information provided. All information must be independently verified. The value of any real estate investment is dependent on a variety of factors and should be evaluated carefully by prospective purchasers/ or tenants.