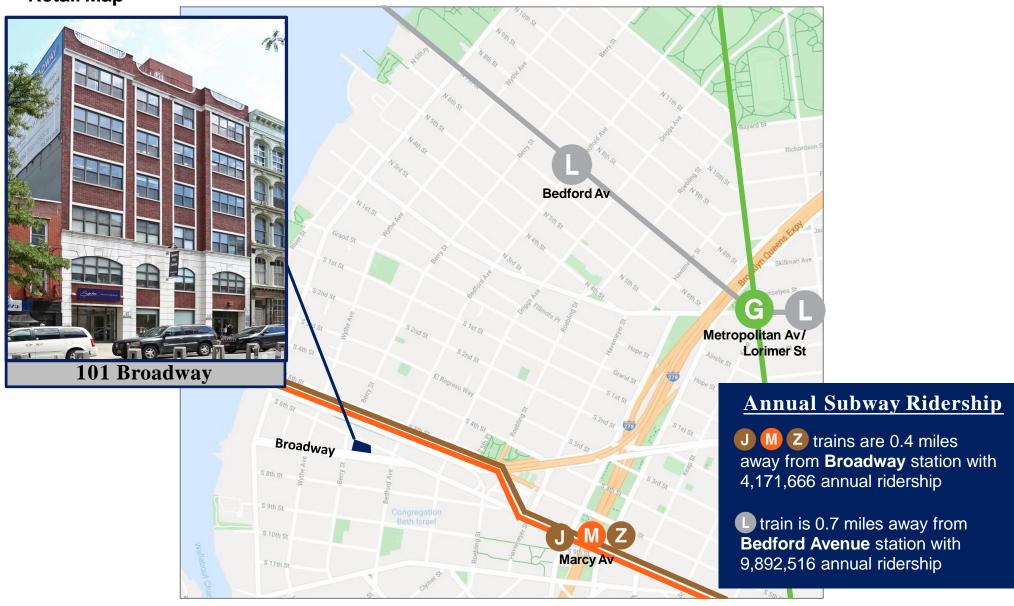

aurants are





Call/Text: 516 350 2621

#### Williamsburg, Brooklyn, NY

#### 3<sup>rd</sup> Floor Floorplan - 4,920 RSF



#### Williamsburg, Brooklyn, NY

#### 3<sup>rd</sup> Floor Floorplan – Suite #301 (2,200 RSF)



Williamsburg, Brooklyn, NY

#### 3<sup>rd</sup> Floor Floorplan – Suite #302 (2,720 RSF)



### Williamsburg, Brooklyn, NY

#### **Photos**











### Photos Williamsburg, Brooklyn, NY



All information is from sources deemed reliable. No representation is made and we do not guarantee the accuracy of any information provided. All information must be independently verified. The value of any real estate investment is dependent on a variety of factors and should be evaluated carefully by prospective purchasers/ or tenants.

Williamsburg, Brooklyn, NY

**Retail Map**