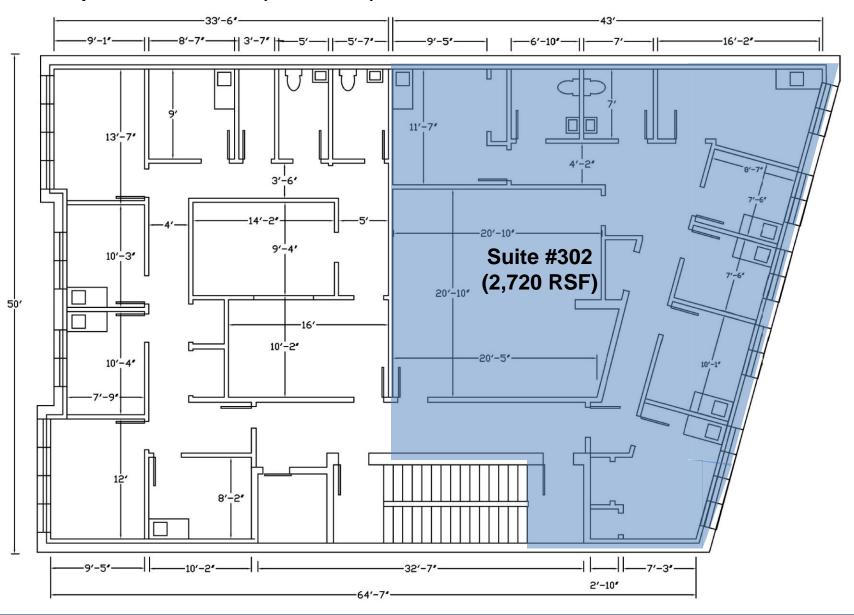

: 4,920 RSF

Suite #301: 2,200 RSF Suite #302: 2,720 RSF

Ceiling Height: 11 FT

**Price:** Upon Request

#### **Highlights:**

- Newly renovated medical office space located in the heart of Williamsburg
- Lobby with elevator access
- HVAC system, fire sprinkler system, multiple medical rooms, bathrooms, wet pantries, and Verizon Fios installed on each floor
- Located in a district with a great live and work balance where luxury residentials, prominent TAMI offices, and beloved restaurants are





Call/Text: 516 350 2621

#### Williamsburg, Brooklyn, NY

#### 3<sup>rd</sup> Floor Floorplan - 4,920 RSF



#### Williamsburg, Brooklyn, NY

#### 3<sup>rd</sup> Floor Floorplan – Suite #301 (2,200 RSF)



Williamsburg, Brooklyn, NY

#### 3<sup>rd</sup> Floor Floorplan – Suite #302 (2,720 RSF)



### Williamsburg, Brooklyn, NY

#### **Photos**











### Photos Williamsburg, Brooklyn, NY



All information is from sources deemed reliable. No representation is made and we do not guarantee the accuracy of any information provided. All information must be independently verified. The value of any real estate investment is dependent on a variety of factors and should be evaluated carefully by prospective purchasers/ or tenants.

Williamsburg, Brooklyn, NY

**Retail Map**