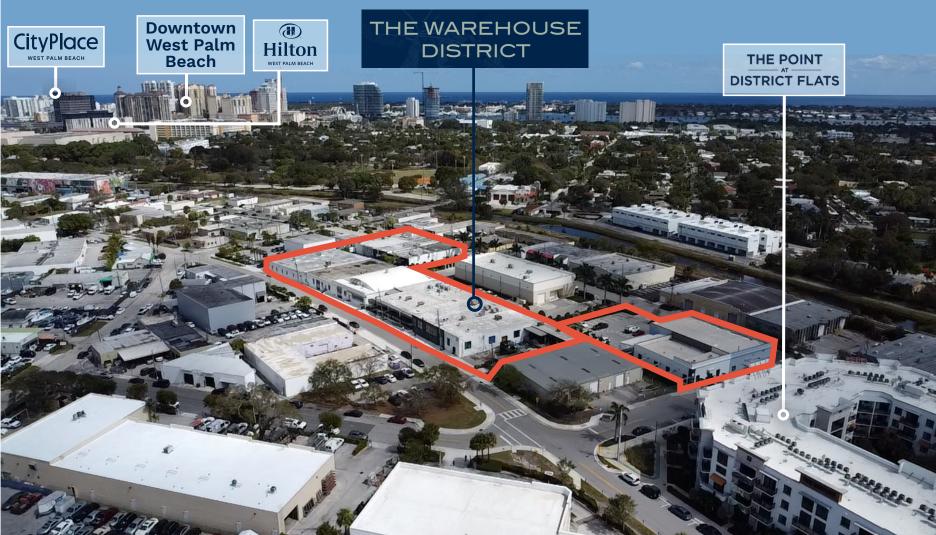

## THE WAREHOUSE DISTRICT

1250-1500 Elizabeth Ave, West Palm Beach, 33401

## WELCOME TO THE WAREHOUSE DISTRICT

Located on the 1500 and 1600 blocks of Elizabeth and Clare Avenues in the lively booming West Palm Beach artistic district, The Warehouse District is a vibrant hub in West Palm Beach. This dynamic creative office and retail project offers an array of attractions including a food hall, innovative workspaces, public art installations, experiential retail concepts, and a local brewery and distillery. As the cornerstone of the new arts, retail, and business scene, The Warehouse District is the place to be.