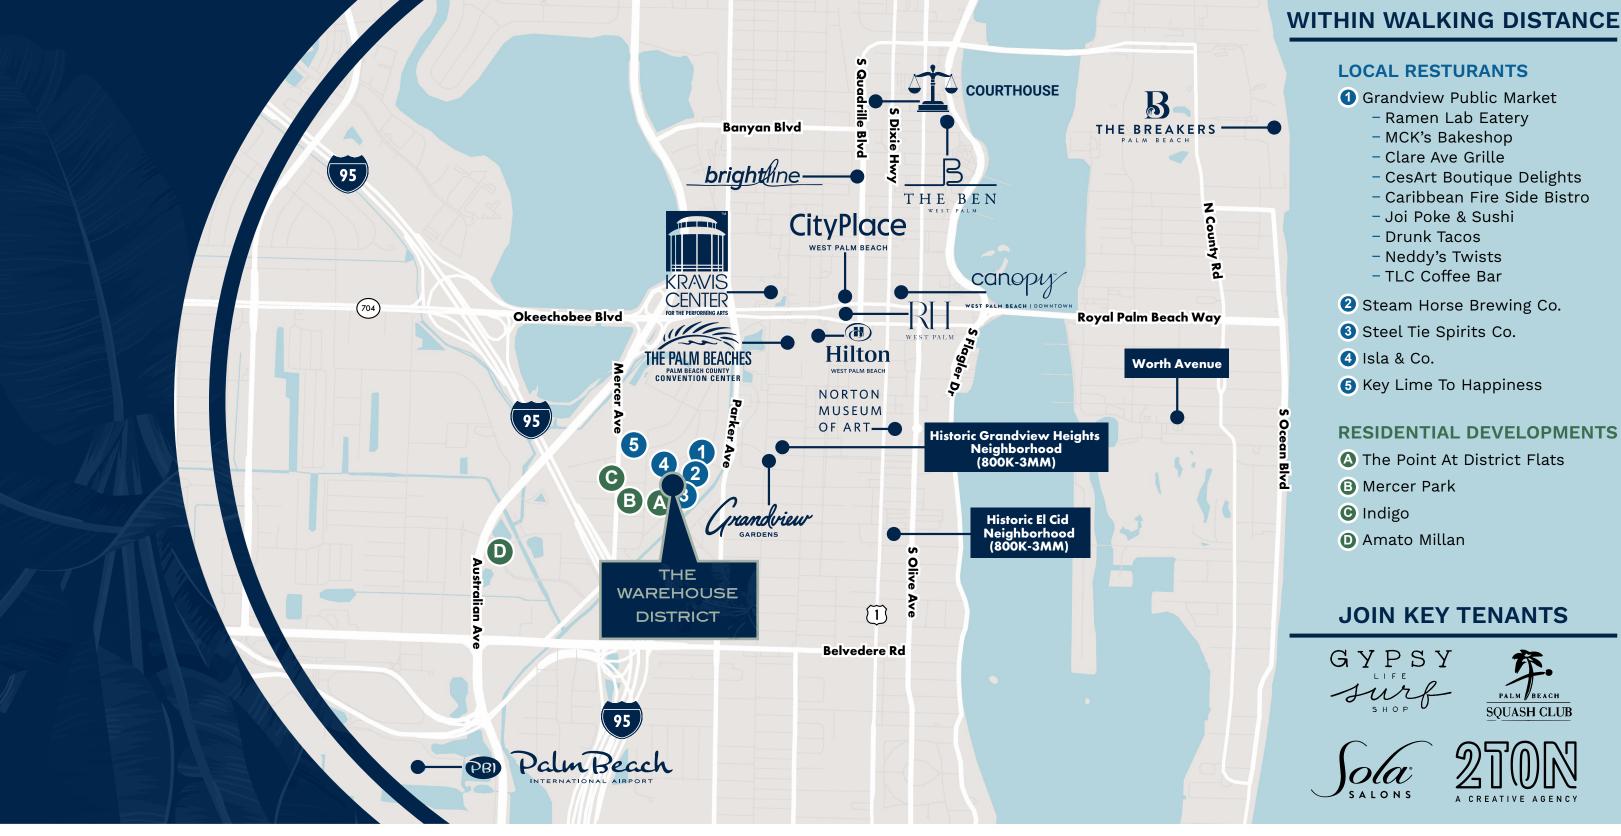

## WELCOME TO THE WAREHOUSE DISTRICT

Located on the 1500 and 1600 blocks of Elizabeth and Clare Avenues in the lively booming West Palm Beach artistic district, The Warehouse District is a vibrant hub in West Palm Beach. This dynamic creative office and retail project offers an array of attractions including a food hall, innovative workspaces, public art installations, experiential retail concepts, and a local brewery and distillery. As the cornerstone of the new arts, retail, and business scene, The Warehouse District is the place to be.

## **CONVENIENT DRIVE TIMES**

1.5 MILE - 5 MINUTES

1.8 MILES - 6 MINUTES