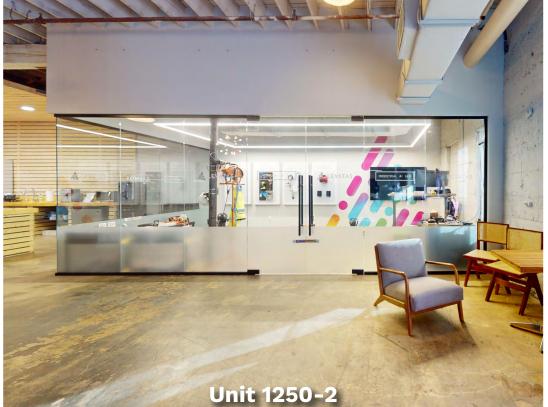

## THE WAREHOUSE DISTRICT

1250-1500 Elizabeth Ave, West Palm Beach, 33401

## WELCOME TO THE WAREHOUSE DISTRICT

Located on the 1500 and 1600 blocks of Elizabeth and Clare Avenues in the lively booming West Palm Beach artistic district, The Warehouse District is a vibrant hub in West Palm Beach. This dynamic creative office and retail project offers an array of attractions including a food hall, innovative workspaces, public art installations, experiential retail concepts, and a local brewery and distillery. As the cornerstone of the new arts, retail, and business scene, The Warehouse District is the place to be.