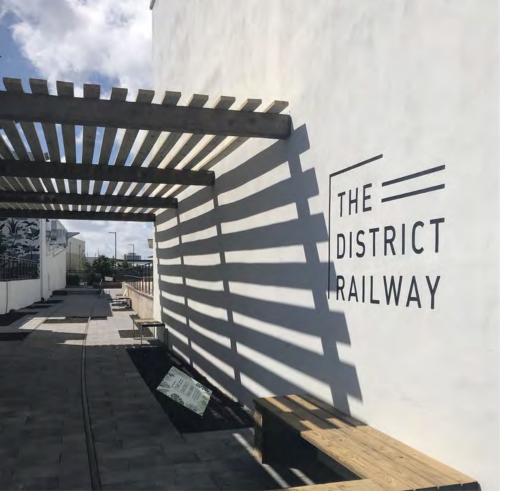

## WELCOME TO THE WAREHOUSE DISTRICT

Located on the 1500 and 1600 blocks of Elizabeth and Clare Avenues in the lively booming West Palm Beach artistic district, The Warehouse District is a vibrant hub in West Palm Beach. This dynamic creative office and retail project offers an array of attractions including a food hall, innovative workspaces, public art installations, experiential retail concepts, and a local brewery and distillery. As the cornerstone of the new arts, retail, and business scene, The Warehouse District is the place to be.