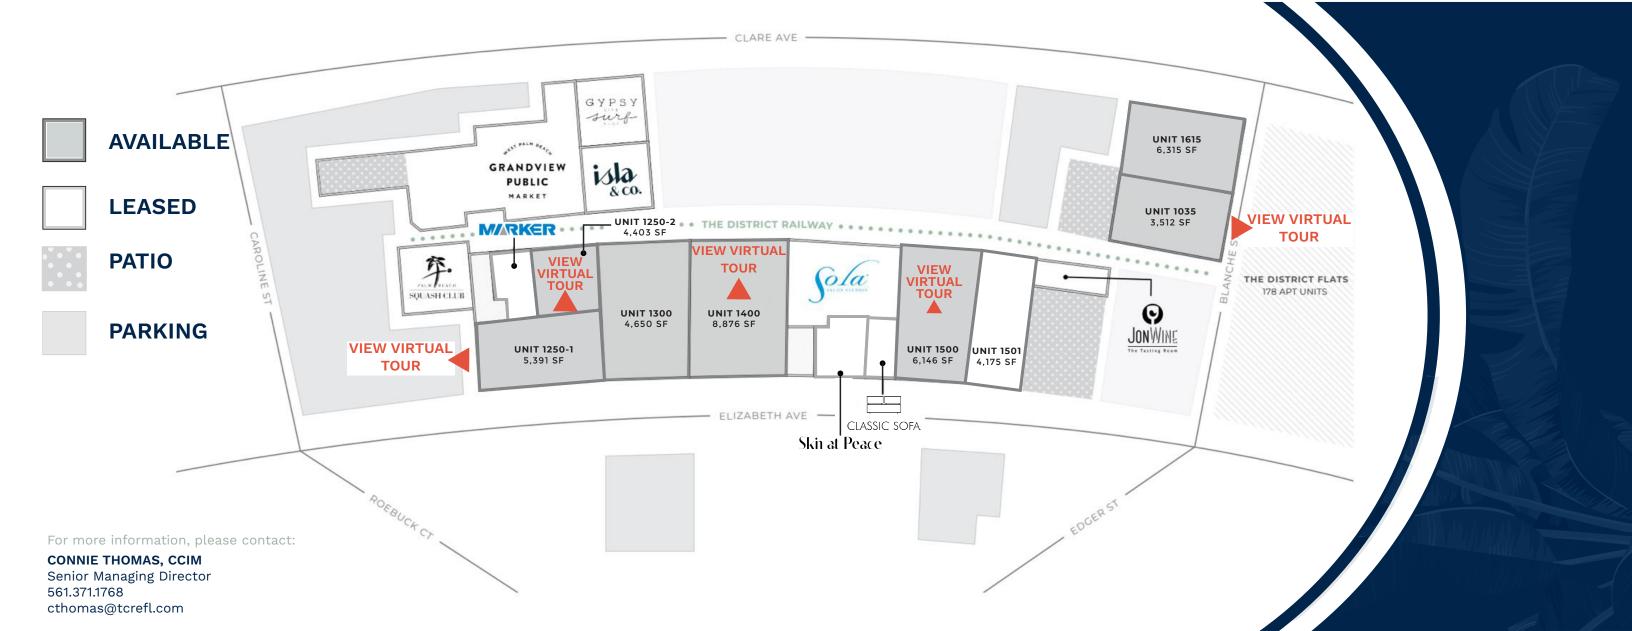

## THE WAREHOUSE DISTRICT

1250-1500 Elizabeth Ave, West Palm Beach, 33401

## WELCOME TO THE WAREHOUSE DISTRICT

Located on the 1500 and 1600 blocks of Elizabeth and Clare Avenues in the lively booming West Palm Beach artistic district, The Warehouse District is a vibrant hub in West Palm Beach. This dynamic creative office and retail project offers an array of attractions including a food hall, innovative workspaces, public art installations, experiential retail concepts, and a local brewery and distillery. As the cornerstone of the new arts, retail, and business scene, The Warehouse District is the place to be.