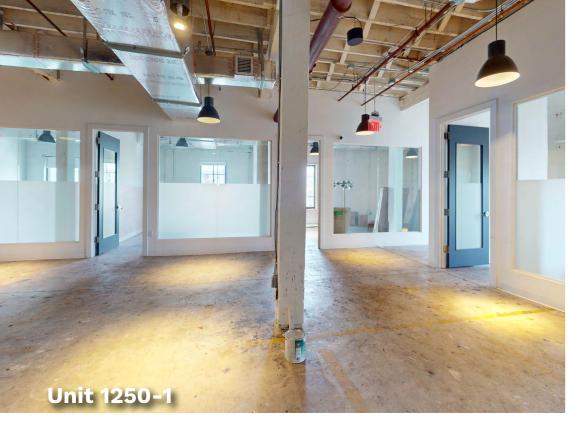

## THE WAREHOUSE DISTRICT

1250-1500 Elizabeth Ave, West Palm Beach, 33401

## WELCOME TO THE WAREHOUSE DISTRICT

Located on the 1500 and 1600 blocks of Elizabeth and Clare Avenues in the lively booming West Palm Beach artistic district, The Warehouse District is a vibrant hub in West Palm Beach. This dynamic creative office and retail project offers an array of attractions including a food hall, innovative workspaces, public art installations, experiential retail concepts, and a local brewery and distillery. As the cornerstone of the new arts, retail, and business scene, The Warehouse District is the place to be.