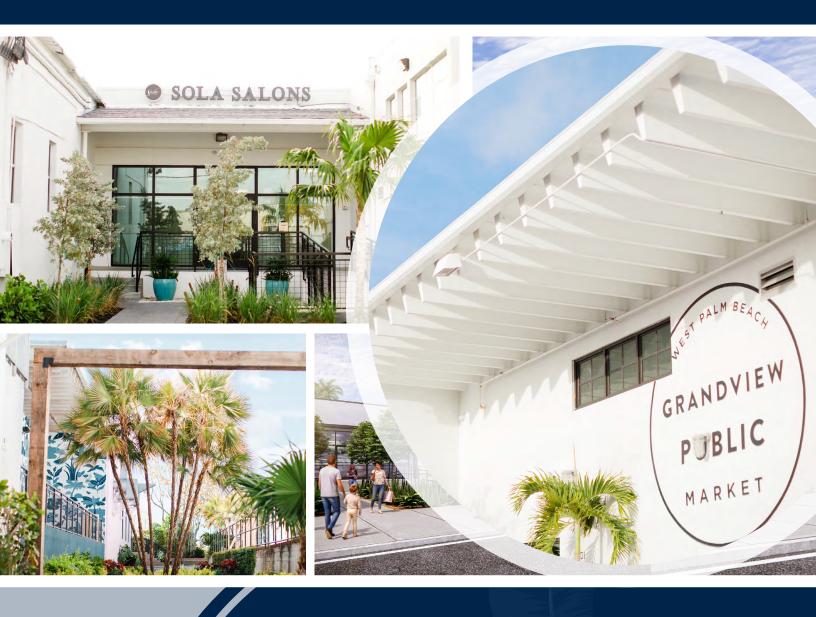

## WELCOME TO THE WAREHOUSE DISTRICT

Located on the 1500 and 1600 blocks of Elizabeth and Clare Avenues in the lively booming West Palm Beach artistic district, The Warehouse District is a vibrant hub in West Palm Beach. This dynamic creative office and retail project offers an array of attractions including a food hall, innovative workspaces, public art installations, experiential retail concepts, and a local brewery and distillery. As the cornerstone of the new arts, retail, and business scene, The Warehouse District is the place to be.