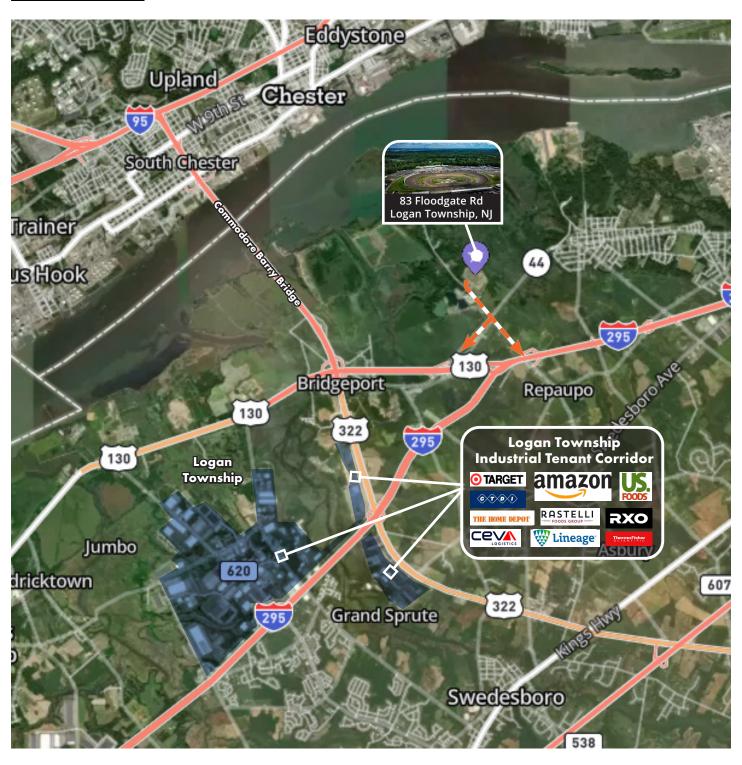

## 20+/- Acres Available for Lease

83 Floodgate Road Logan Township, NJ



## For Lease: 20+/- Acres of Industrial Outdoor Storage with Immediate Access to NJ-295

- Prime commercial land available for lease
- Can subdivide down to 1 acre parcels
- Convenient aggregate parking surface for ease of access and ample parking space
- Enhanced security with a sturdy perimeter fence
- Located less than 3 minutes from NJ-295
- 10 minute drive to Commodore Barry Bridge and Pennsylvania border



## 20+/- Acres Available for Lease

83 Floodgate Road Logan Township, NJ





## 20+/- Acres Available for Lease

83 Floodgate Road Logan Township, NJ