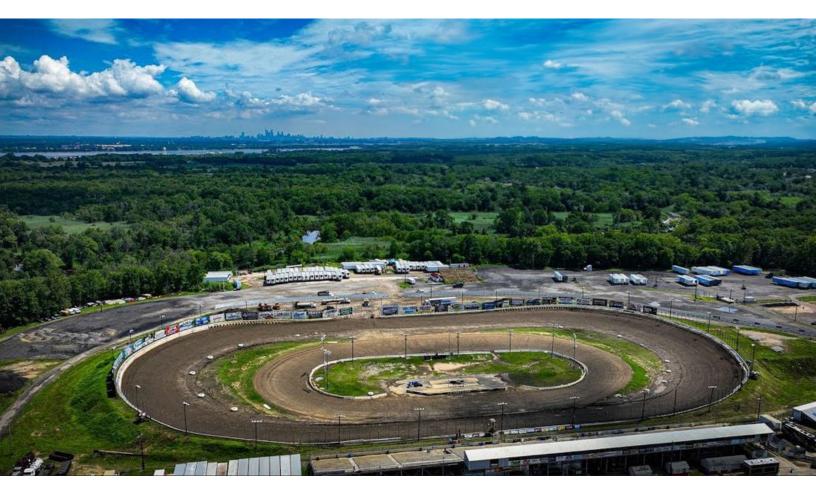

## 20+/- Acres Available for Lease

83 Floodgate Road Logan Township, NJ

## For Lease: 20+/- Acres of Industrial Outdoor Storage with Immediate Access to NJ-295

- Prime commercial land available for lease
- Can subdivide down to 1 acre parcels
- Convenient aggregate parking surface for ease of access and ample parking space
- Enhanced security with a sturdy perimeter fence
- Located less than 3 minutes from NJ-295
- 10 minute drive to Commodore Barry Bridge and Pennsylvania border