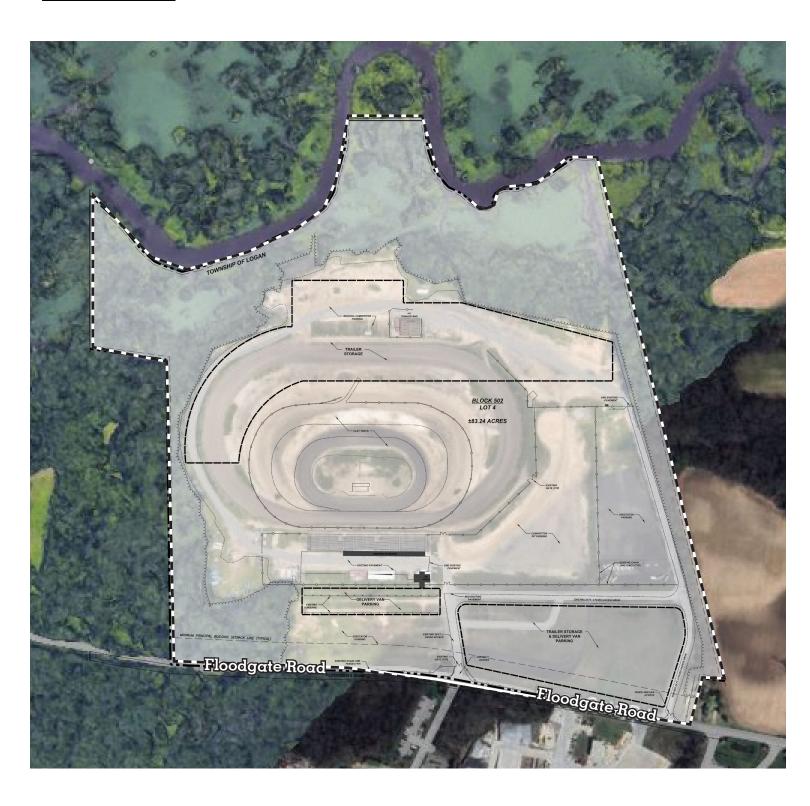

## 20+/- Acres Available for Lease

83 Floodgate Road Logan Township, NJ



## For Lease: 20+/- Acres of Industrial Outdoor Storage with Immediate Access to NJ-295

- Prime commercial land available for lease
- Can subdivide down to 1 acre parcels
- Convenient aggregate parking surface for ease of access and ample parking space
- Enhanced security with a sturdy perimeter fence
- Located less than 3 minutes from NJ-295
- 10 minute drive to Commodore Barry Bridge and Pennsylvania border



## 20+/- Acres Available for Lease

83 Floodgate Road Logan Township, NJ





## 20+/- Acres Available for Lease

83 Floodgate Road Logan Township, NJ