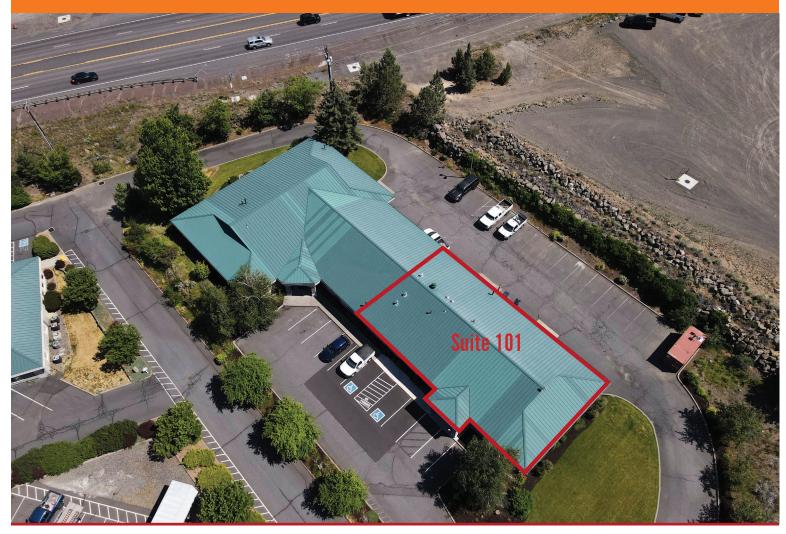

#### THE SCHWEIZER BUILDING

63820 Clausen Road | Bend, Oregon

Building is multi-tenant with 12,080+/-SF. Suite #101 offers 4,500 +/-SF office space with warehouse for lease. Suite has multiple offices, and grade level door. Three (3) Phase/200 amp power available.

Each warehouse has 10' roll-up door. Excellent visbility from North Highway 97. Gas/Electric/Telco/Available. Versatile Suite with the office/warehouse component. Perfect for service industry! Please call listing Brokers for more information and to schedule showing.

## Lease Rate:\$1.30/RSF/Mo

- Suite 101: 4,500 +/- RSF
- EstCAMs \$0.43/SF/Mo
- Two (2) Offices
- Three (3) Restrooms
- Gas Heat/Electric Forced Air A/C
- Two (2) Warehouses w/10' roll-up
- Zoned: CG (Commercial-General)