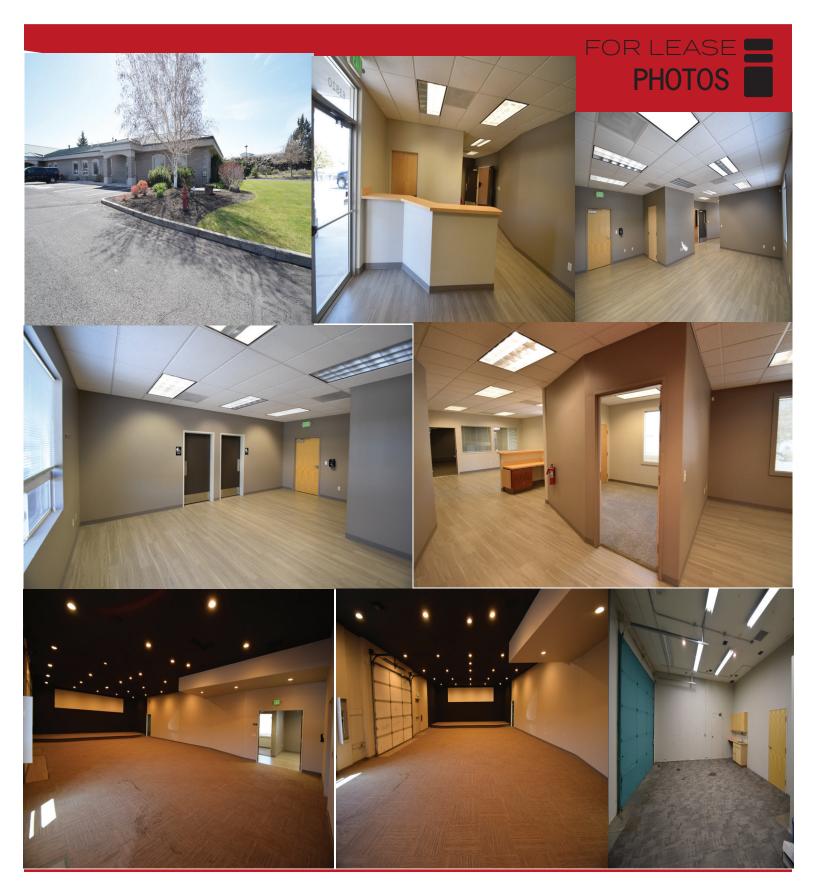

#### THE SCHWEIZER BUILDING

63820 Clausen Road | Bend, Oregon

Building is multi-tenant with 12,080+/-SF. Suite #101 offers 4,500 +/-SF office space with warehouse for lease. Suite has multiple offices, and grade level door. Three (3) Phase/200 amp power available.

Each warehouse has 10' roll-up door. Excellent visbility from North Highway 97. Gas/Electric/Telco/Available. Versatile Suite with the office/warehouse component. Perfect for service industry! Please call listing Brokers for more information and to schedule showing.

## Lease Rate:\$1.30/RSF/Mo

- Suite 101: 4,500 +/- RSF
- EstCAMs \$0.43/SF/Mo
- Two (2) Offices
- Three (3) Restrooms
- Gas Heat/Electric Forced Air A/C
- Two (2) Warehouses w/10' roll-up
- Zoned: CG (Commercial-General)