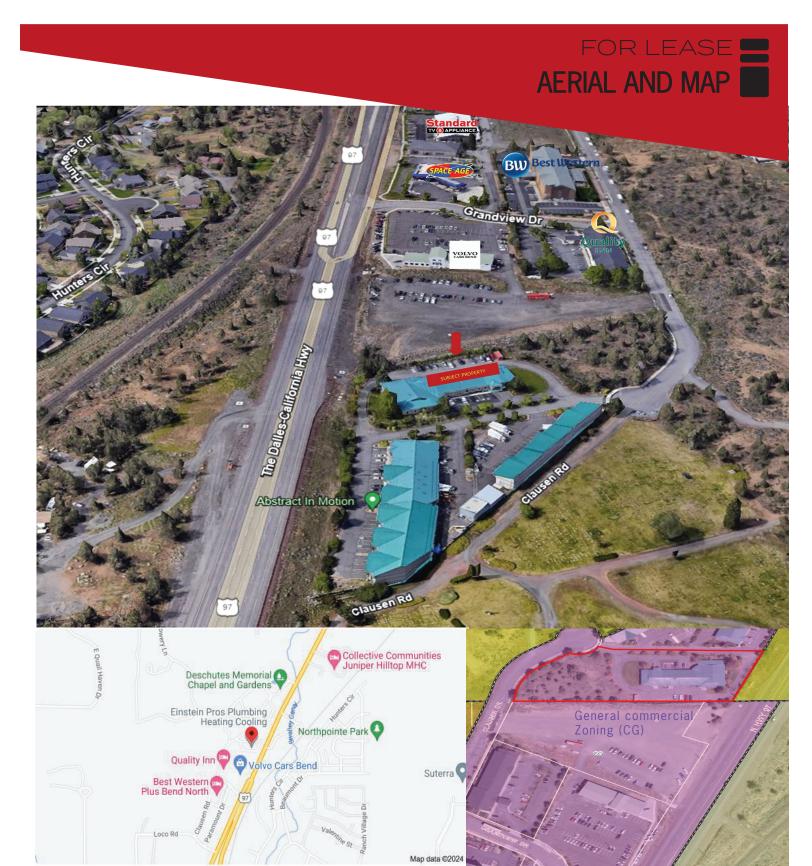

#### **LOCATION**

Building is located just north of Smolich Volvo Car Dealership, Quality Inn, Best Wetern, Space Age Fuel, Standard TV & Appliance.

Just 1.3 Miles to the new Costco and Gateway Retail Developments, Lowes, Cascade Village Shopping Center & more!

Costco is scheduled for opening August 2024 along with other pad sites and inline retail.

TUM
TAPIA
CCIM, PRINCIPAL
541-390-2900 [ C ]
TOM @FRATCOMMERCIAL.COM

With You Every Square Foot of the Way.

TOM
TAPIA
CCIM, PRINCIPAL
541-390-2900 [C]
TOM @FRATCOMMERCIAL.COM