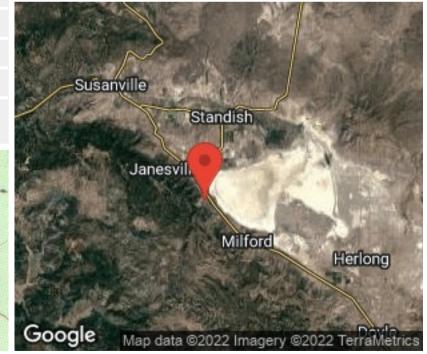

PROPERTY OVERVIEW

A stunning setting tucked away on a quiet road with the opportunity to nestle your dream home or weekend getaway oasis, amid towering Pines or panoramic views of Honey Lake, your choice! Breathtaking sunrises and crisp air await you. There are several home site areas to choose from, all with a different view. The parcel slopes up toward less pines, small and large rock outcroppings and is near Timber Preserve Zones and the National Forest. Ideal for hikers, nature lovers, off-roading enthusiasts, photographers, horseback riding, and nature walks. Approximately 20 minutes from Susanville.