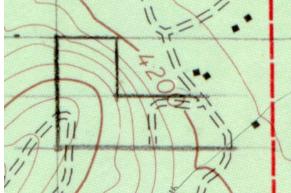

## OFFERING SUMMARY

| PRICE:            | \$65,000                                    |
|-------------------|---------------------------------------------|
| LOT SIZE:         | 439,085 SF                                  |
| ACCESS:           | Unpaved Road                                |
| ZONING:           | RES-NEC                                     |
| PERMITTED USES:   | Recreational, Residential                   |
| WELL(S):          | 2 Wells, 1 Newer Pump                       |
| SEWER:            | Septic System installed                     |
| UTILITIES:        | On Road                                     |
| APN:              | 129-560-16-11                               |
| STRUCTURE CUT(S): | 2- Top of Parcel and at<br>Bottom of Parcel |