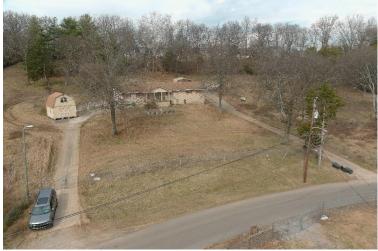

## ±4 Acres Available

Prime Opportunity to Purchase Land in a Growing Corridor

### HIGHLIGHTS

- ±4 Acres Available
- Reduced Price: \$1,250,000
- Current Zoning: Ar2a (Link to Metro Nashville Zoning Table)
- Possible uses: Church, Daycare, Assisted Living/Nursing Home, Pet
   Boarding/Dog Kennel (with BZA approval)
- Less than 3 miles to access I-24 on/off ramp
- Strategically positioned near the 300+ acre Century Farms mixed-use development that continues to spur growth in the Antioch area
- Property is located just off Bell Rd where ±28,867 cars pass daily