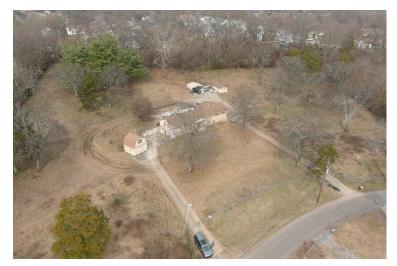

## ±4 Acres Available

Prime Opportunity to Purchase Land in a Growing Corridor

### HIGHLIGHTS

- ±4 Acres Available
- Reduced Price: \$1,250,000
- Current Zoning: Ar2a (Link to Metro Nashville Zoning Table)
- Possible uses: Church, Daycare, Assisted Living/Nursing Home, Pet
   Boarding/Dog Kennel (with BZA approval)
- Less than 3 miles to access I-24 on/off ramp
- Strategically positioned near the 300+ acre Century Farms mixed-use development that continues to spur growth in the Antioch area
- Property is located just off Bell Rd where ±28,867 cars pass daily