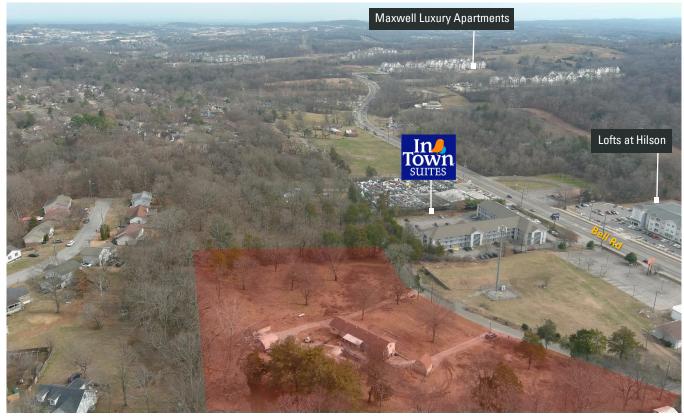

## ±4 Acres Available

Prime Opportunity to Purchase Land in a Growing Corridor

### HIGHLIGHTS

- ±4 Acres Available
- Reduced Price: \$1,250,000
- Current Zoning: Ar2a (Link to Metro Nashville Zoning Table)
- Possible uses: Church, Daycare, Assisted Living/Nursing Home, Pet
   Boarding/Dog Kennel (with BZA approval)
- Less than 3 miles to access I-24 on/off ramp
- Strategically positioned near the 300+ acre Century Farms mixed-use development that continues to spur growth in the Antioch area
- Property is located just off Bell Rd where ±28,867 cars pass daily