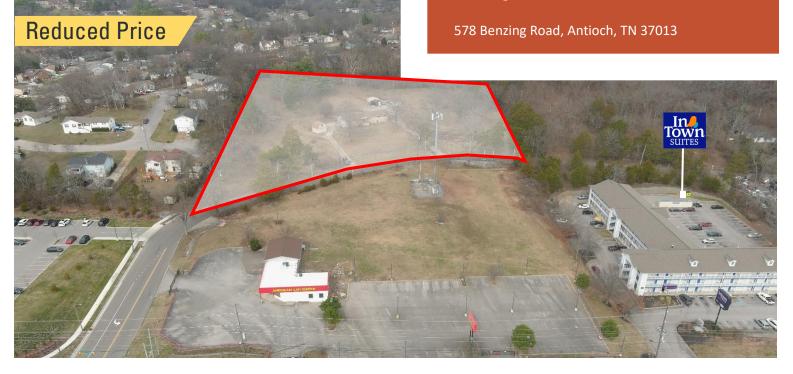

## ±4 Acres Available

Prime Opportunity to Purchase Land in a Growing Corridor

### HIGHLIGHTS

- ±4 Acres Available
- Reduced Price: \$1,250,000
- Current Zoning: Ar2a (Link to Metro Nashville Zoning Table)
- Possible uses: Church, Daycare, Assisted Living/Nursing Home, Pet
   Boarding/Dog Kennel (with BZA approval)
- Less than 3 miles to access I-24 on/off ramp
- Strategically positioned near the 300+ acre Century Farms mixed-use development that continues to spur growth in the Antioch area
- Property is located just off Bell Rd where ±28,867 cars pass daily