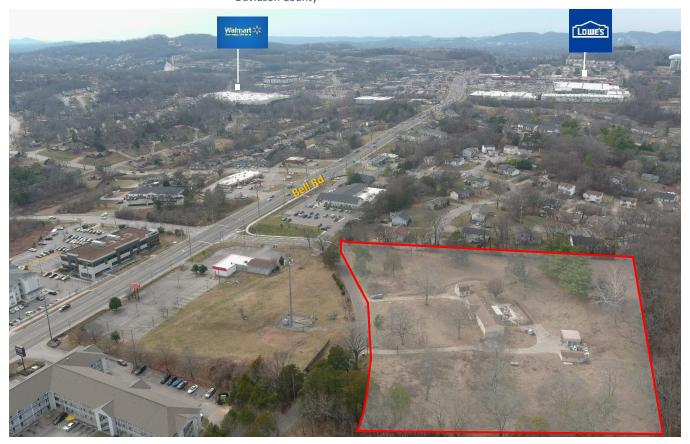

## ±4 Acres Available

Prime Opportunity to Purchase Land in a Growing Corridor

### HIGHLIGHTS

- ±4 Acres Available
- Reduced Price: \$1,250,000
- Current Zoning: Ar2a (Link to Metro Nashville Zoning Table)
- Possible uses: Church, Daycare, Assisted Living/Nursing Home, Pet
   Boarding/Dog Kennel (with BZA approval)
- Less than 3 miles to access I-24 on/off ramp
- Strategically positioned near the 300+ acre Century Farms mixed-use development that continues to spur growth in the Antioch area
- Property is located just off Bell Rd where ±28,867 cars pass daily