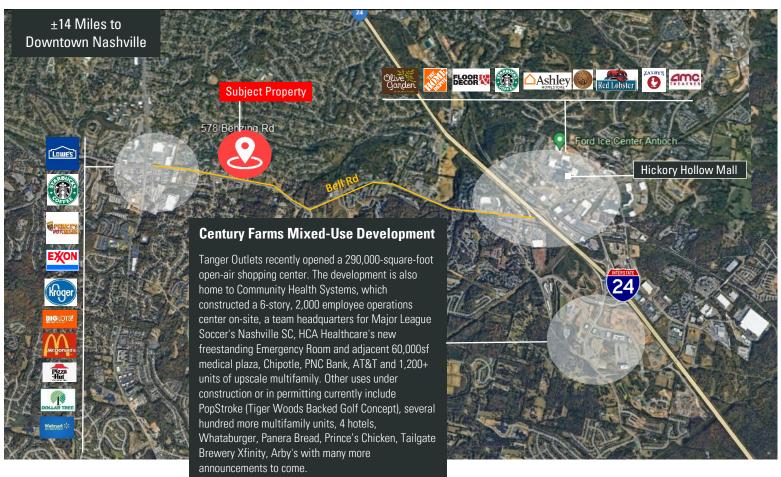

## ±4 Acres Available

Prime Opportunity to Purchase Land in a Growing Corridor

### HIGHLIGHTS

- ±4 Acres Available
- Reduced Price: \$1,250,000
- Current Zoning: Ar2a (Link to Metro Nashville Zoning Table)
- Possible uses: Church, Daycare, Assisted Living/Nursing Home, Pet
   Boarding/Dog Kennel (with BZA approval)
- Less than 3 miles to access I-24 on/off ramp
- Strategically positioned near the 300+ acre Century Farms mixed-use development that continues to spur growth in the Antioch area
- Property is located just off Bell Rd where ±28,867 cars pass daily

#### DEMOGRAPHICS

|         | 1 MILE   | 3 MILES  | 5 MILES   |
|---------|----------|----------|-----------|
|         | 41,297   | 182,838  | 520,970   |
|         | 15,681   | 70,657   | 211,077   |
| <b></b> | \$77,118 | \$87,170 | \$105,461 |