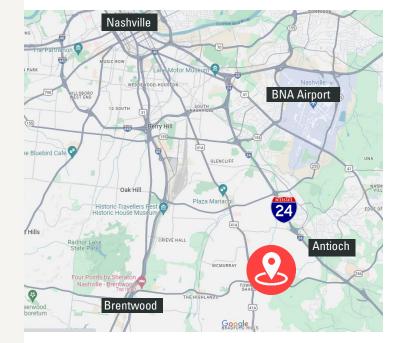

### HIGHLIGHTS

- ±4 Acres Available
- Reduced Price: \$1,250,000
- Current Zoning: Ar2a (Link to Metro Nashville Zoning Table)
- Possible uses: Church, Daycare, Assisted Living/Nursing Home, Pet
   Boarding/Dog Kennel (with BZA approval)
- Less than 3 miles to access I-24 on/off ramp
- Strategically positioned near the 300+ acre Century Farms mixed-use development that continues to spur growth in the Antioch area
- Property is located just off Bell Rd where ±28,867 cars pass daily