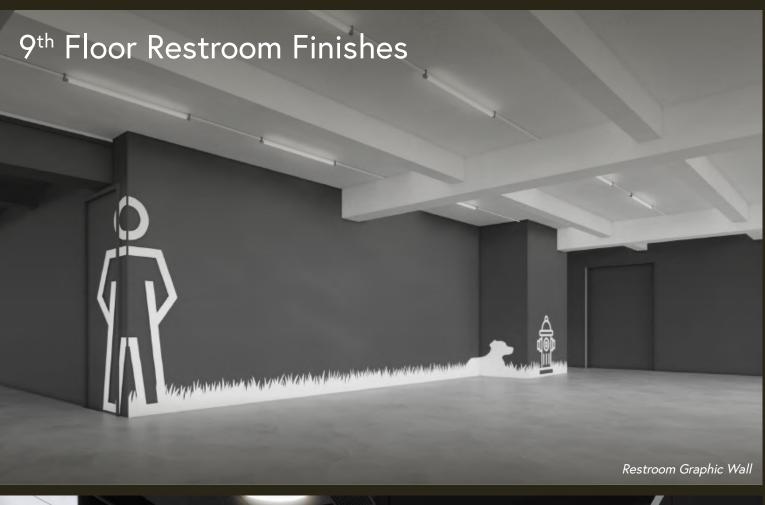

# MIDTOWN WEST & THE PENN DISTRICT - The New Epicenter for Tech

BLACK MATTE SUBWAY TILE WITH BLACK GROUT