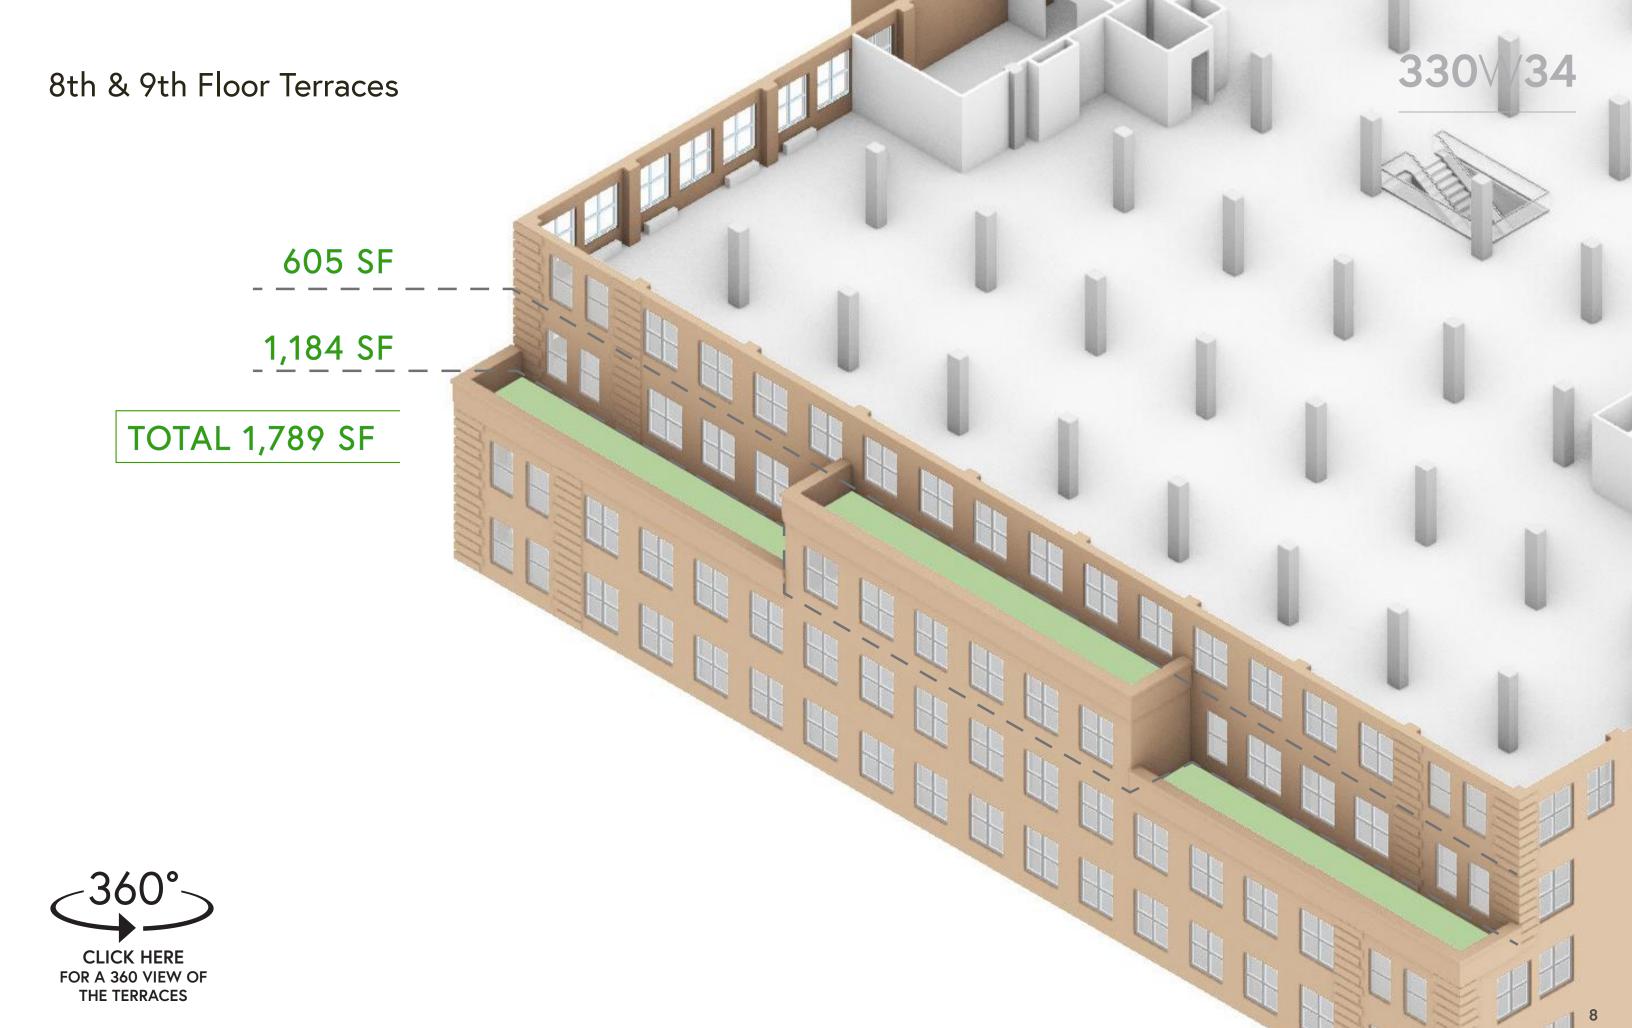

#### PRIVADA CUBICLES, CONCEALED FULL ALUMINUM FRAME

**FLOOR 7** 45,649 RSF

FLOOR 8

43,948 RSF 1,184 SF TERRACE

FLOOR 9

43,096 RSF 605 SF TERRACE

33rd Street