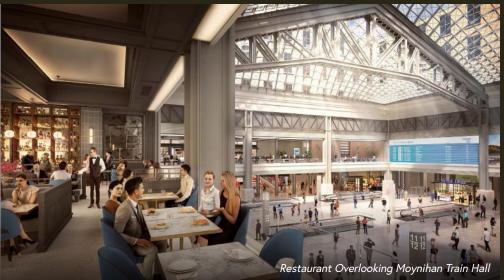

# Proposed 33rd Street Lobby Cafe

FOOD & BEVERAGE LOCATED DIRECTLY ACROSS FROM 330W34

AMENITIES OPEN TO ALL 330W34 TENANTS