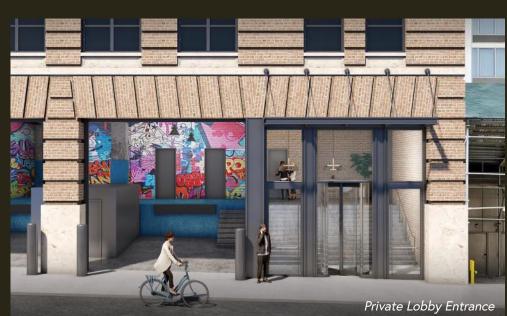

# Proposed 33rd Street NEW BUILDING LOBBY ENTRANCE

\*For Large Block Commitment

Bar Primi
FULL SERVICE INDOOR/OUTDOOR RESTAURANT OPENING WINTER 2022 ON 33RD STREET AT 330 WEST 34TH STREET