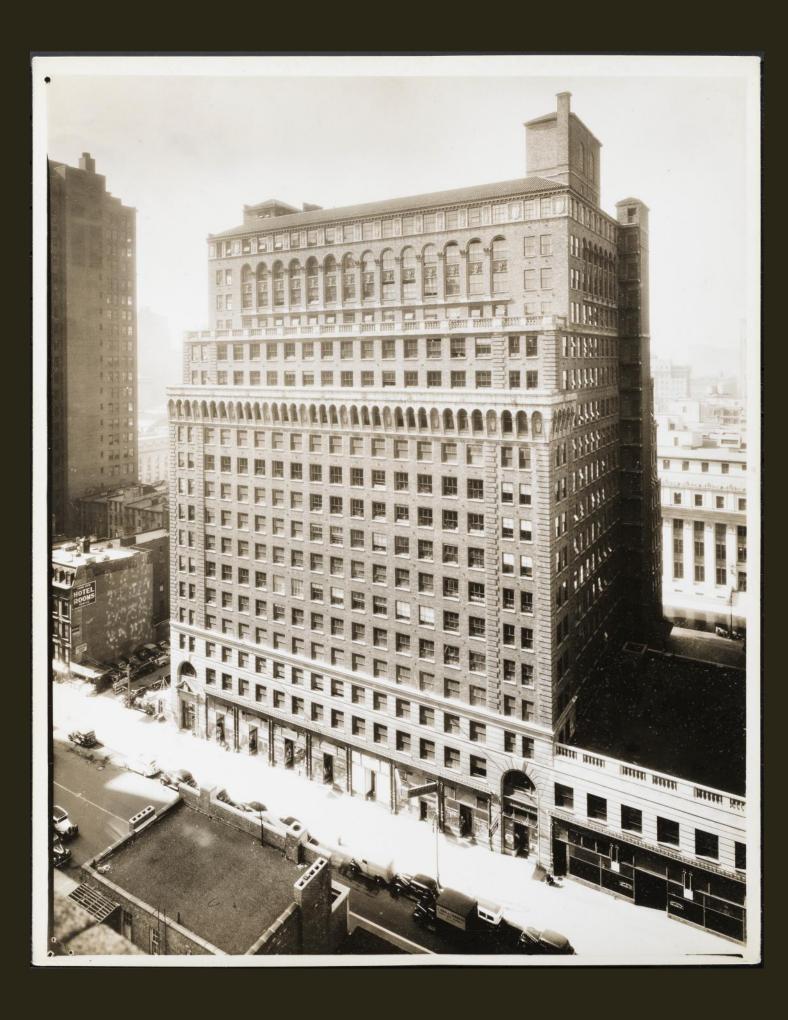

# 330\\\34

# THE PENN DISTRICT - Vornado's 10MM SF Campus



# MIDTOWN WEST & THE PENN DISTRICT - The New Epicenter for Tech

























BLACK MATTE SUBWAY TILE WITH BLACK GROUT

#### PRIVADA CUBICLES, CONCEALED FULL ALUMINUM FRAME



**FLOOR 7** 45,649 RSF



FLOOR 8

43,948 RSF 1,184 SF TERRACE



FLOOR 9

43,096 RSF 605 SF TERRACE



33rd Street

















## Suite **B** 10,073 RSF

| Total Offices     | 4  |
|-------------------|----|
| Open Workstations | 30 |
| Reception         | 1  |
| TOTAL HEADCOUNT   | 35 |

| Meeting Rooms | 3 |
|---------------|---|
| Lounges       | 2 |
| Pantry        | 1 |
| IT            | 1 |
| Сору          | 1 |

# Suite **C** 12,263 RSF

| Open Workstations Reception TOTAL HEADCOUNT | 20<br>1<br>24 |
|-----------------------------