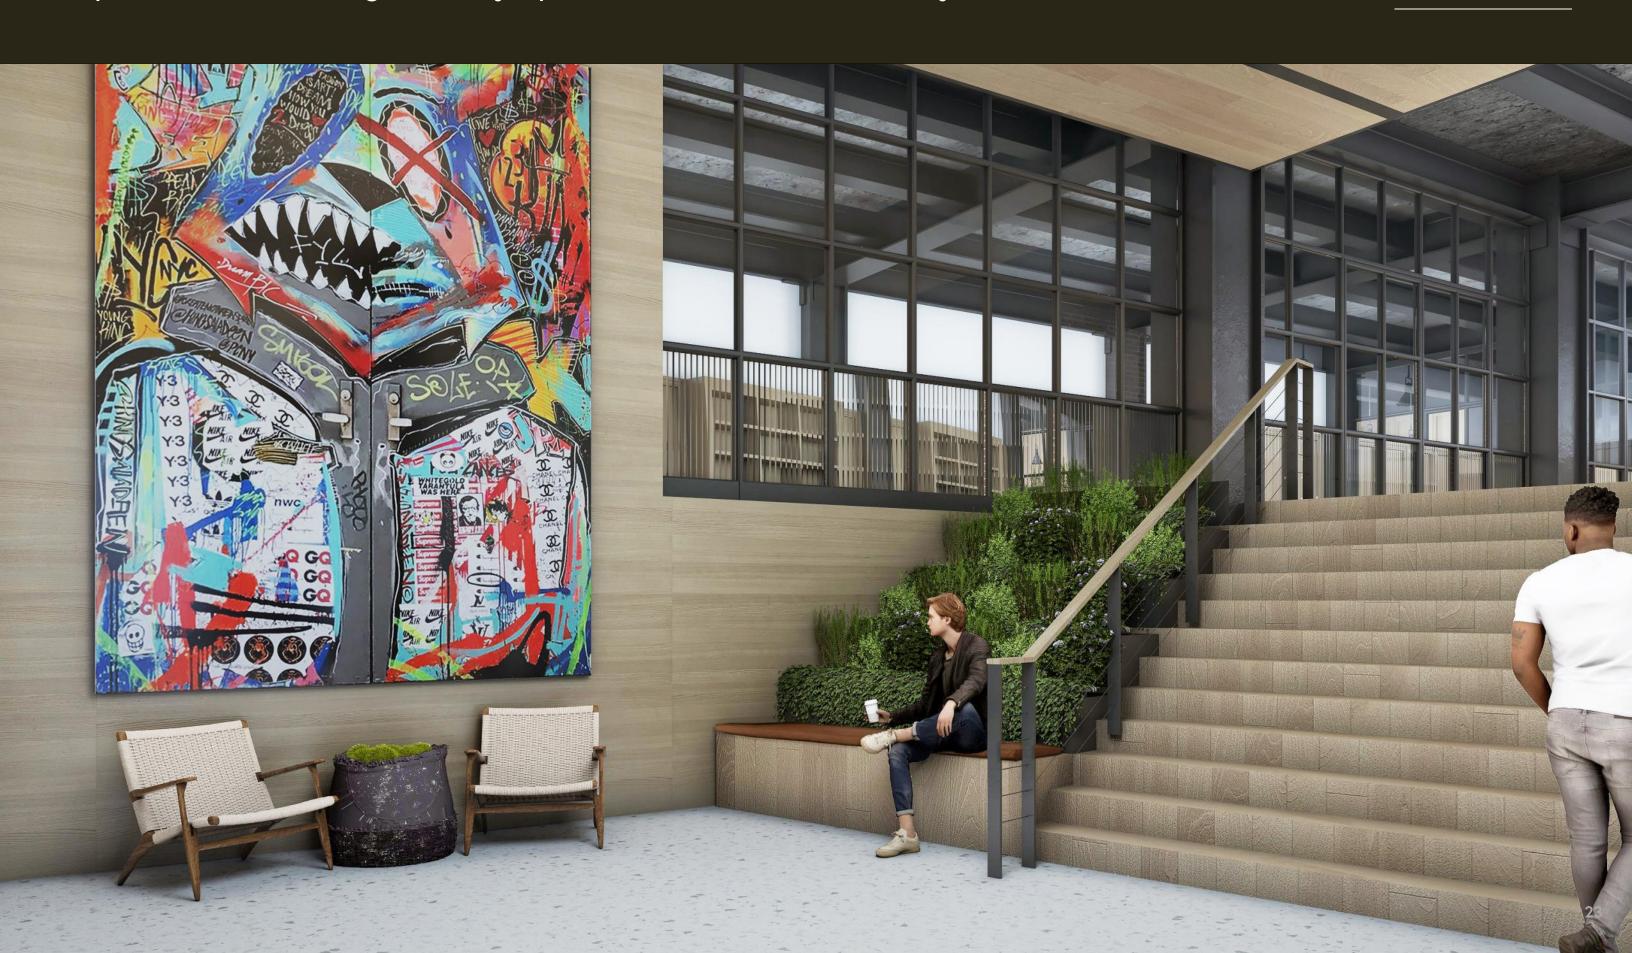

|
| Pantry            | 1  |
| IT                | 1  |
| Сору              | 1  |

## Suite **D** 13,242 RSF

| Total Offices     | 7  |
|-------------------|----|
| Open Workstations | 24 |
| Reception         | 1  |
| TOTAL HEADCOUNT   | 32 |
|                   |    |
| Meeting Rooms     | 4  |
| Lounges           | 2  |
| Pantry            | 1  |
| IT                | 1  |
| Сору              | 1  |
|                   |    |







































# Proposed 33rd Street NEW BUILDING LOBBY ENTRANCE









\*For Large Block Commitment

Bar Primi
FULL SERVICE INDOOR/OUTDOOR RESTAURANT OPENING WINTER 2022 ON 33RD STREET AT 330 WEST 34TH STREET









### Proposed 33rd Street Building Lobby





#### 34th Street



33rd Street

# Proposed 33rd Street Lobby Cafe











FOOD & BEVERAGE LOCATED DIRECTLY ACROSS FROM 330W34





















AMENITIES OPEN TO ALL 330W34 TENANTS







#### WorkLife WELLBEING

by **exos** 

35,000 SF FITNESS + WELLNESS CENTER

#### WorkLife HEALTH

by 🚾 COLUMBIA

PHYSICIAN AND NURSING SERVICES

OPEN TO ALL 330W34 TENANTS

























### WorkLife OFFICE SUITES

by INDUSTRIOUS

60,000 SF OF FLEXIBLE WORK SPACE

#### WorkLifeMEETINGS

by INDUSTRIOUS

20,000 SF OF CONFERENCING

OPEN TO ALL 330W34 TENANTS



# 330\/\34

#### Josh Glick

Executive Vice President
Director of PENN District Leasing
JGlick@vno.com
(212) 894-7413

#### Jared Silverman

Vice President JSilverman@vno.com (212) 894-7458