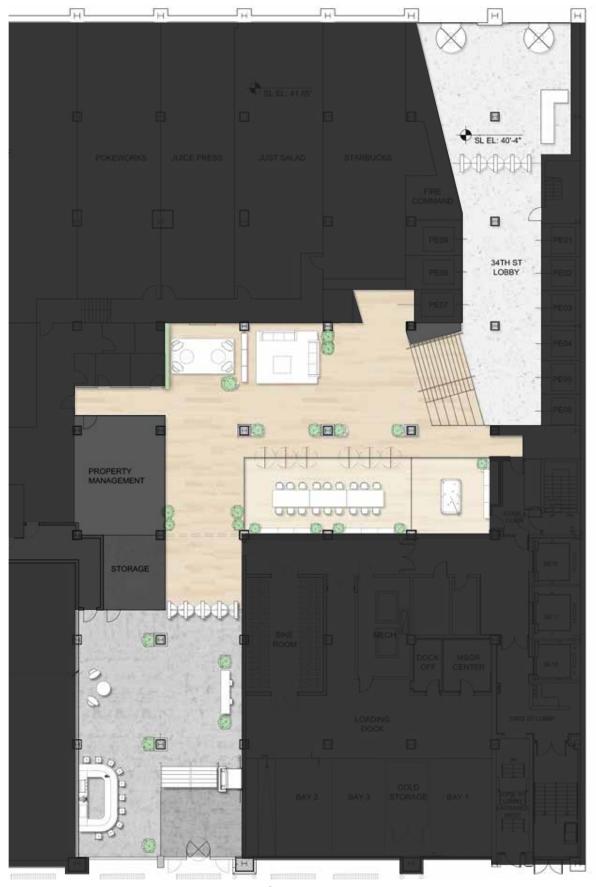

|
| Meeting Rooms     | 3  |
| Lounges           | 2  |
| Pantry            | 1  |
| IT                | 1  |
| Сору              | 1  |

## Suite **D** 13,242 RSF

| Total Offices     | 7  |
|-------------------|----|
| Open Workstations | 24 |
| Reception         | 1  |
| TOTAL HEADCOUNT   | 32 |
|                   |    |
| Meeting Rooms     | 4  |
| Lounges           | 2  |
| Pantry            | 1  |
| IT                | 1  |
| Сору              | 1  |
|                   |    |







































# Proposed 33rd Street NEW BUILDING LOBBY ENTRANCE









\*For Large Block Commitment

Bar Primi
FULL SERVICE INDOOR/OUTDOOR RESTAURANT OPENING WINTER 2022 ON 33RD STREET AT 330 WEST 34TH STREET









### Proposed 33rd Street Building Lobby





#### 34th Street



33rd Street

# Proposed 33rd Street Lobby Cafe











FOOD & BEVERAGE LOCATED DIRECTLY ACROSS FROM 330W34





















AMENITIES OPEN TO ALL 330W34 TENANTS







#### WorkLife WELLBEING

by **exos** 

35,000 SF FITNESS + WELLNESS CENTER

#### WorkLife HEALTH

by 🚾 COLUMBIA

PHYSICIAN AND NURSING SERVICES

OPEN TO ALL 330W34 TENANTS

























### WorkLife OFFICE SUITES

by INDUSTRIOUS

60,000 SF OF FLEXIBLE WORK SPACE

#### WorkLifeMEETINGS

by INDUSTRIOUS

20,000 SF OF CONFERENCING

OPEN TO ALL 330W34 TENANTS



# 330\/\34

#### Josh Glick

Executive Vice President
Director of PENN District Leasing
JGlick@vno.com
(212) 894-7413

#### Jared Silverman

Vice President JSilverman@vno.com (212) 894-7458