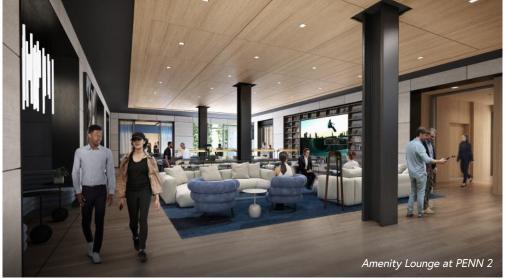

| 1  |

## Suite **D** 13,242 RSF

| Total Offices     | 7  |
|-------------------|----|
| Open Workstations | 24 |
| Reception         | 1  |
| TOTAL HEADCOUNT   | 32 |
|                   |    |
| Meeting Rooms     | 4  |
| Lounges           | 2  |
| Pantry            | 1  |
| IT                | 1  |
| Сору              | 1  |
|                   |    |







































# Proposed 33rd Street NEW BUILDING LOBBY ENTRANCE









\*For Large Block Commitment

Bar Primi
FULL SERVICE INDOOR/OUTDOOR RESTAURANT OPENING WINTER 2022 ON 33RD STREET AT 330 WEST 34TH STREET









### Proposed 33rd Street Building Lobby





#### 34th Street



33rd Street

# Proposed 33rd Street Lobby Cafe











FOOD & BEVERAGE LOCATED DIRECTLY ACROSS FROM 330W34





















AMENITIES OPEN TO ALL 330W34 TENANTS







#### WorkLife WELLBEING

by **exos** 

35,000 SF FITNESS + WELLNESS CENTER

#### WorkLife HEALTH

by 🚾 COLUMBIA

PHYSICIAN AND NURSING SERVICES

OPEN TO ALL 330W34 TENANTS

























### WorkLife OFFICE SUITES

by INDUSTRIOUS

60,000 SF OF FLEXIBLE WORK SPACE

#### WorkLifeMEETINGS

by INDUSTRIOUS

20,000 SF OF CONFERENCING

OPEN TO ALL 330W34 TENANTS



# 330\/\34

#### Josh Glick

Executive Vice President
Director of PENN District Leasing
JGlick@vno.com
(212) 894-7413

#### Jared Silverman

Vice President JSilverman@vno.com (212) 894-7458