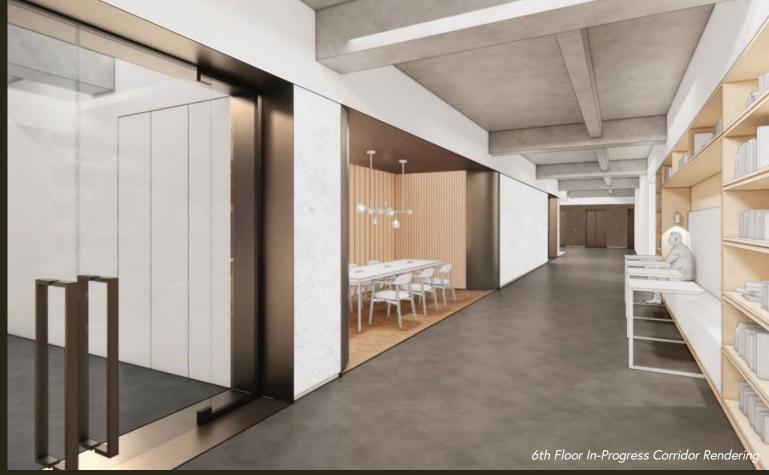

#### PRIVADA CUBICLES, CONCEALED FULL ALUMINUM FRAME

**FLOOR 7** 45,649 RSF

FLOOR 8

43,948 RSF 1,184 SF TERRACE

FLOOR 9

43,096 RSF 605 SF TERRACE

33rd Street