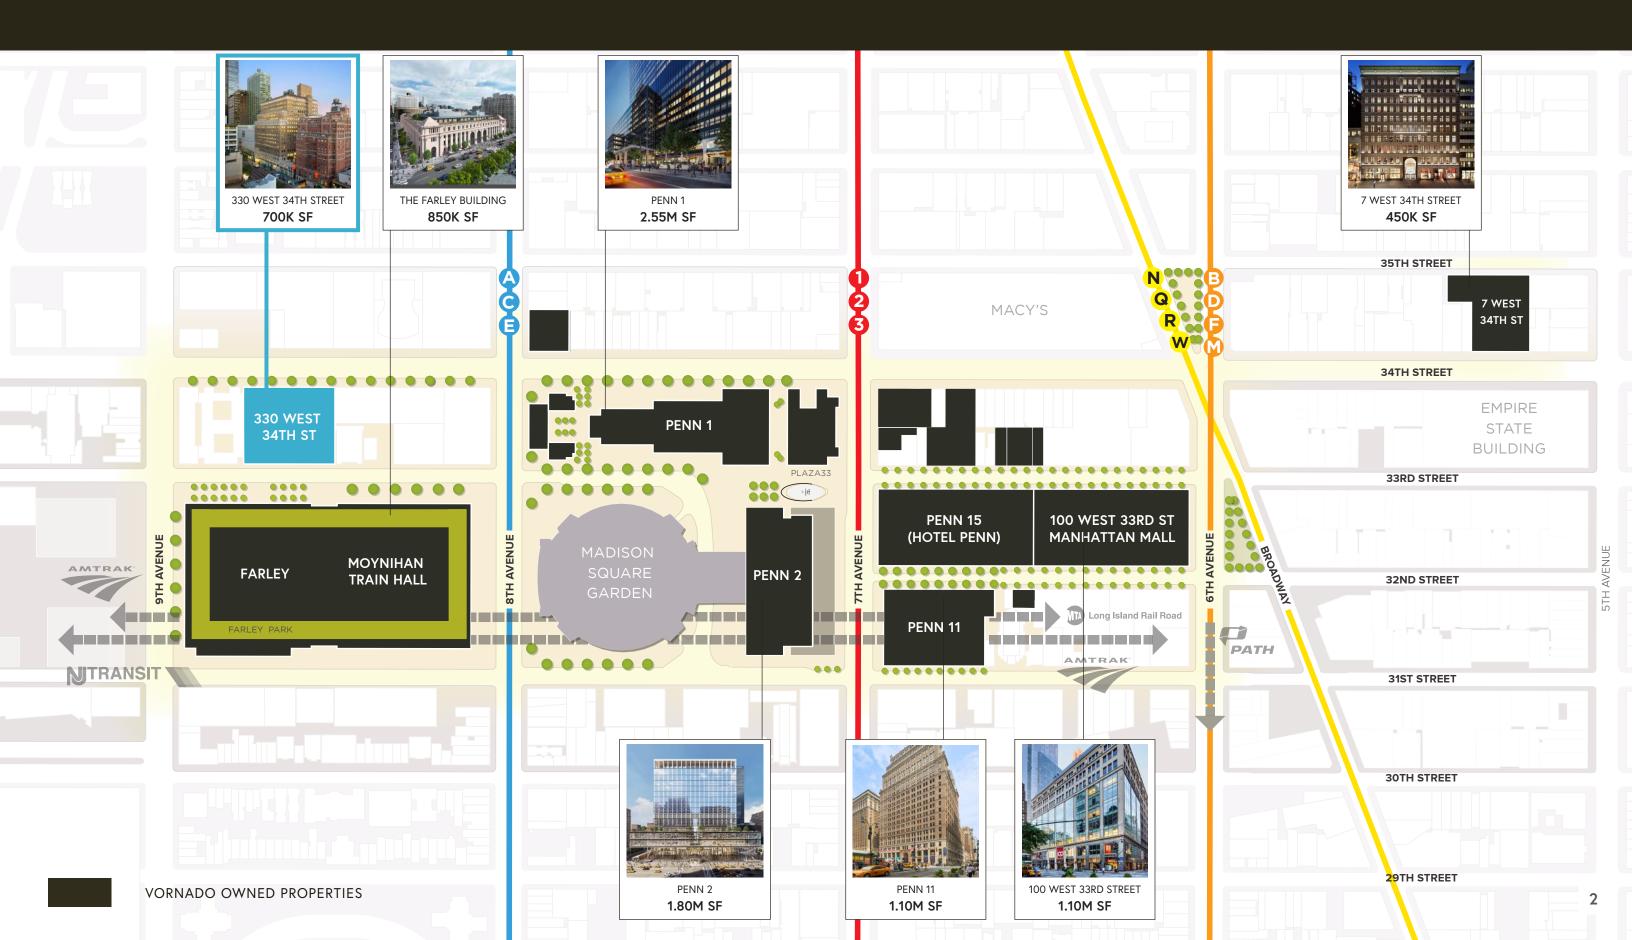

# 330\\\34

# THE PENN DISTRICT - Vornado's 10MM SF Campus



# MIDTOWN WEST & THE PENN DISTRICT - The New Epicenter for Tech

























BLACK MATTE SUBWAY TILE WITH BLACK GROUT

#### PRIVADA CUBICLES, CONCEALED FULL ALUMINUM FRAME



**FLOOR 7** 45,649 RSF



FLOOR 8

43,948 RSF 1,184 SF TERRACE



FLOOR 9

43,096 RSF 605 SF TERRACE



33rd Street

















## Suite **B** 10,073 RSF

| Total Offices     | 4  |
|-------------------|----|
| Open Workstations | 30 |
| Reception         | 1  |
| TOTAL HEADCOUNT   | 35 |

| Meeting Rooms | 3 |
|---------------|---|
| Lounges       | 2 |
| Pantry        | 1 |
| IT            | 1 |
| Сору          | 1 |

# Suite **C** 12,263 RSF

| Open Workstations Reception TOTAL HEADCOUNT | 20<br>1<br>24 |
|---------------------------------------------|---------------|
| Meeting Rooms<br>Lounges<b