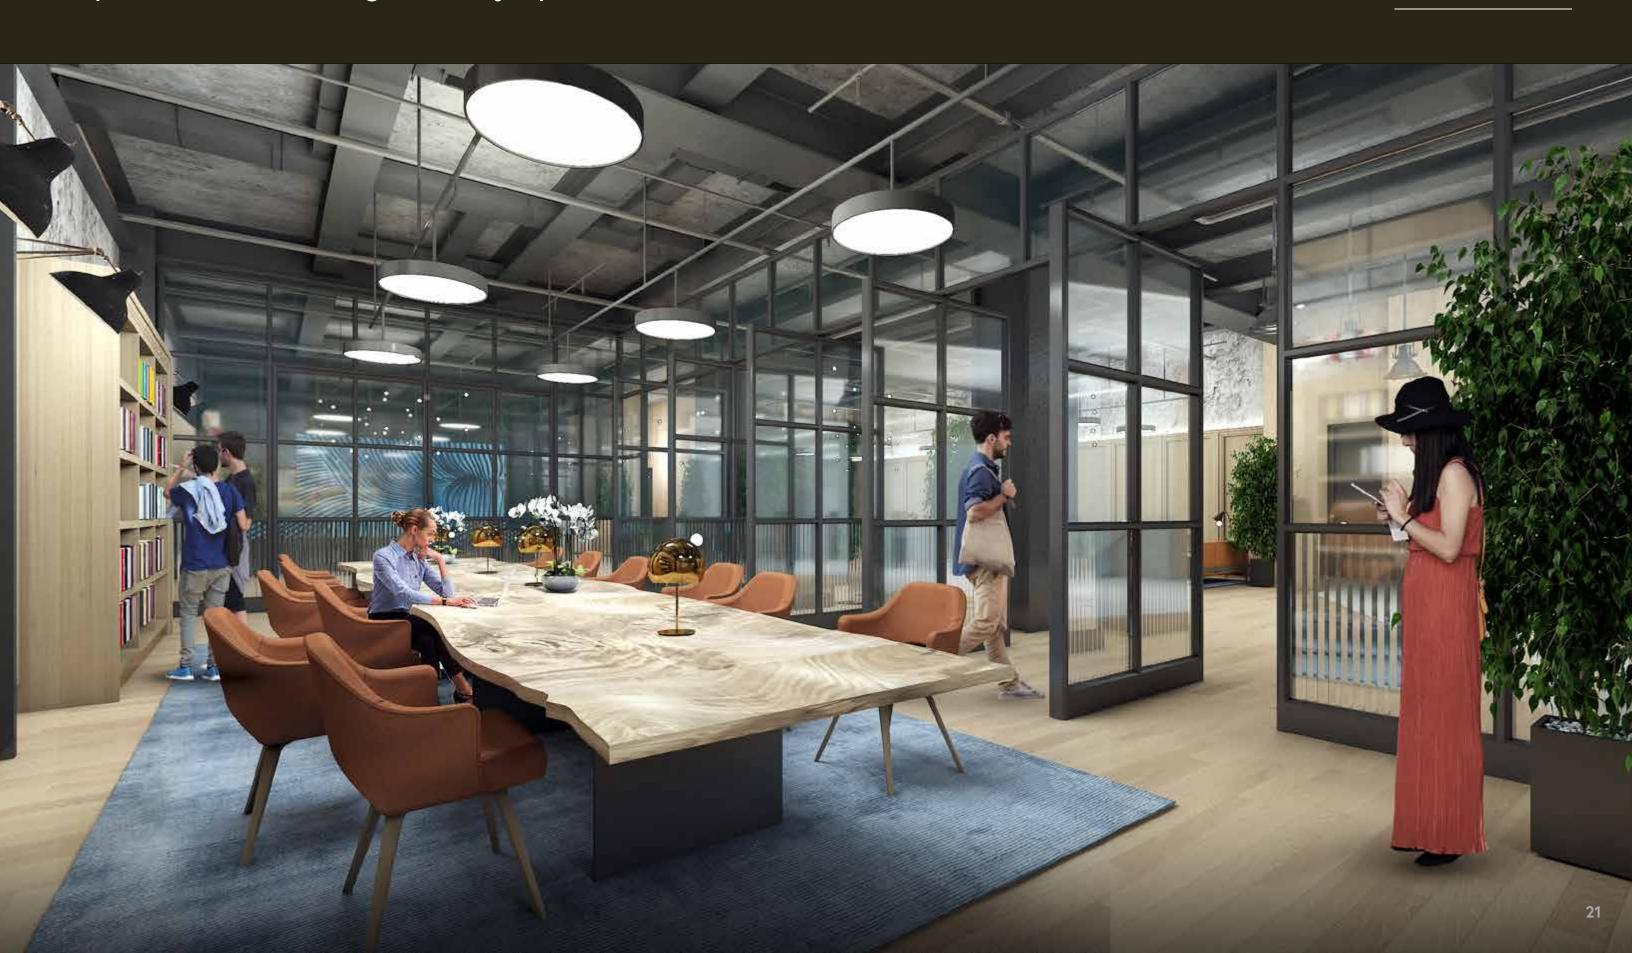

### WorkLife OFFICE SUITES

by INDUSTRIOUS

60,000 SF OF FLEXIBLE WORK SPACE

#### WorkLifeMEETINGS

by INDUSTRIOUS

20,000 SF OF CONFERENCING

OPEN TO ALL 330W34 TENANTS