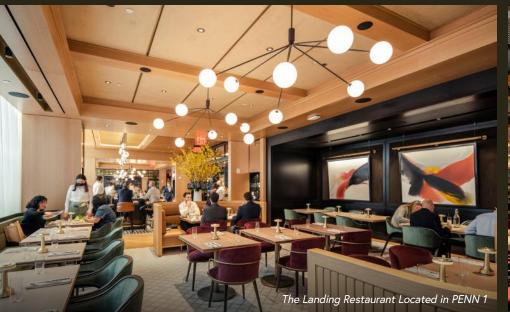

# Proposed 33rd Street NEW BUILDING LOBBY ENTRANCE

\*For Large Block Commitment

Bar Primi
FULL SERVICE INDOOR/OUTDOOR RESTAURANT OPENING WINTER 2022 ON 33RD STREET AT 330 WEST 34TH STREET