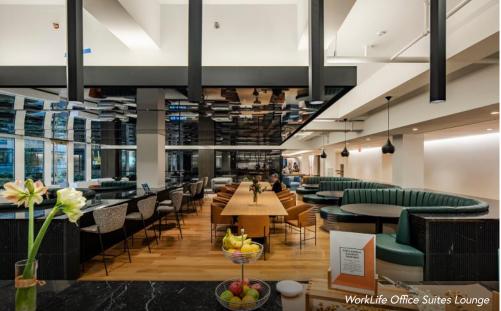

s           | 2  |
| Pantry            | 1  |
| IT                | 1  |
| Сору              | 1  |
|                   |    |







































# Proposed 33rd Street NEW BUILDING LOBBY ENTRANCE









\*For Large Block Commitment

Bar Primi
FULL SERVICE INDOOR/OUTDOOR RESTAURANT OPENING WINTER 2022 ON 33RD STREET AT 330 WEST 34TH STREET









### Proposed 33rd Street Building Lobby





#### 34th Street



33rd Street

# Proposed 33rd Street Lobby Cafe











FOOD & BEVERAGE LOCATED DIRECTLY ACROSS FROM 330W34





















AMENITIES OPEN TO ALL 330W34 TENANTS







#### WorkLife WELLBEING

by **exos** 

35,000 SF FITNESS + WELLNESS CENTER

#### WorkLife HEALTH

by 🚾 COLUMBIA

PHYSICIAN AND NURSING SERVICES

OPEN TO ALL 330W34 TENANTS

























### WorkLife OFFICE SUITES

by INDUSTRIOUS

60,000 SF OF FLEXIBLE WORK SPACE

#### WorkLifeMEETINGS

by INDUSTRIOUS

20,000 SF OF CONFERENCING

OPEN TO ALL 330W34 TENANTS



# 330\/\34

#### Josh Glick

Executive Vice President
Director of PENN District Leasing
JGlick@vno.com
(212) 894-7413

#### Jared Silverman

Vice President JSilverman@vno.com (212) 894-7458