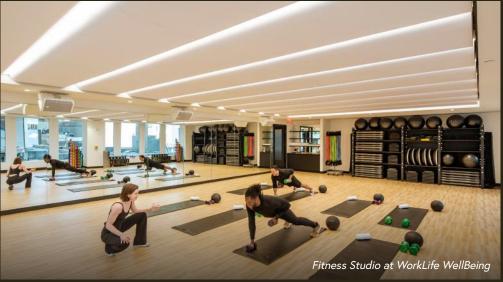

|
| Lounges           | 2  |
| Pantry            | 1  |
| IT                | 1  |
| Сору              | 1  |
|                   |    |







































# Proposed 33rd Street NEW BUILDING LOBBY ENTRANCE









\*For Large Block Commitment

Bar Primi
FULL SERVICE INDOOR/OUTDOOR RESTAURANT OPENING WINTER 2022 ON 33RD STREET AT 330 WEST 34TH STREET









### Proposed 33rd Street Building Lobby





#### 34th Street



33rd Street

# Proposed 33rd Street Lobby Cafe











FOOD & BEVERAGE LOCATED DIRECTLY ACROSS FROM 330W34





















AMENITIES OPEN TO ALL 330W34 TENANTS







#### WorkLife WELLBEING

by **exos** 

35,000 SF FITNESS + WELLNESS CENTER

#### WorkLife HEALTH

by 🚾 COLUMBIA

PHYSICIAN AND NURSING SERVICES

OPEN TO ALL 330W34 TENANTS

























### WorkLife OFFICE SUITES

by INDUSTRIOUS

60,000 SF OF FLEXIBLE WORK SPACE

#### WorkLifeMEETINGS

by INDUSTRIOUS

20,000 SF OF CONFERENCING

OPEN TO ALL 330W34 TENANTS



# 330\/\34

#### Josh Glick

Executive Vice President
Director of PENN District Leasing
JGlick@vno.com
(212) 894-7413

#### Jared Silverman

Vice President JSilverman@vno.com (212) 894-7458