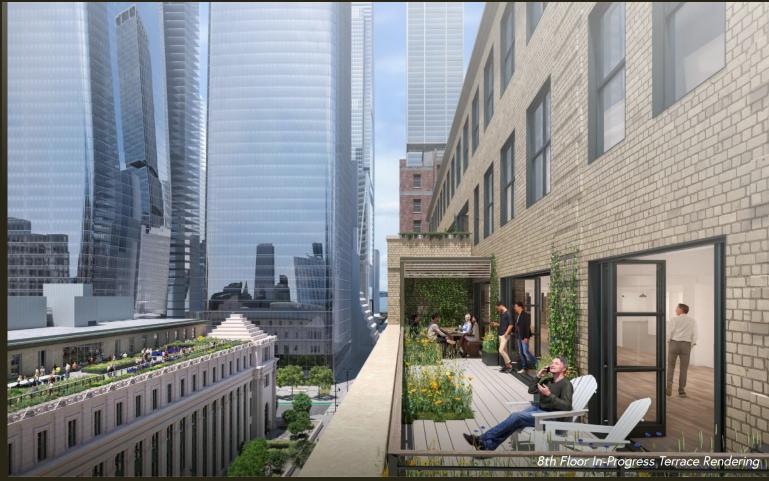

#### PRIVADA CUBICLES, CONCEALED FULL ALUMINUM FRAME

**FLOOR 7** 45,649 RSF

FLOOR 8

43,948 RSF 1,184 SF TERRACE

FLOOR 9

43,096 RSF 605 SF TERRACE

33rd Street