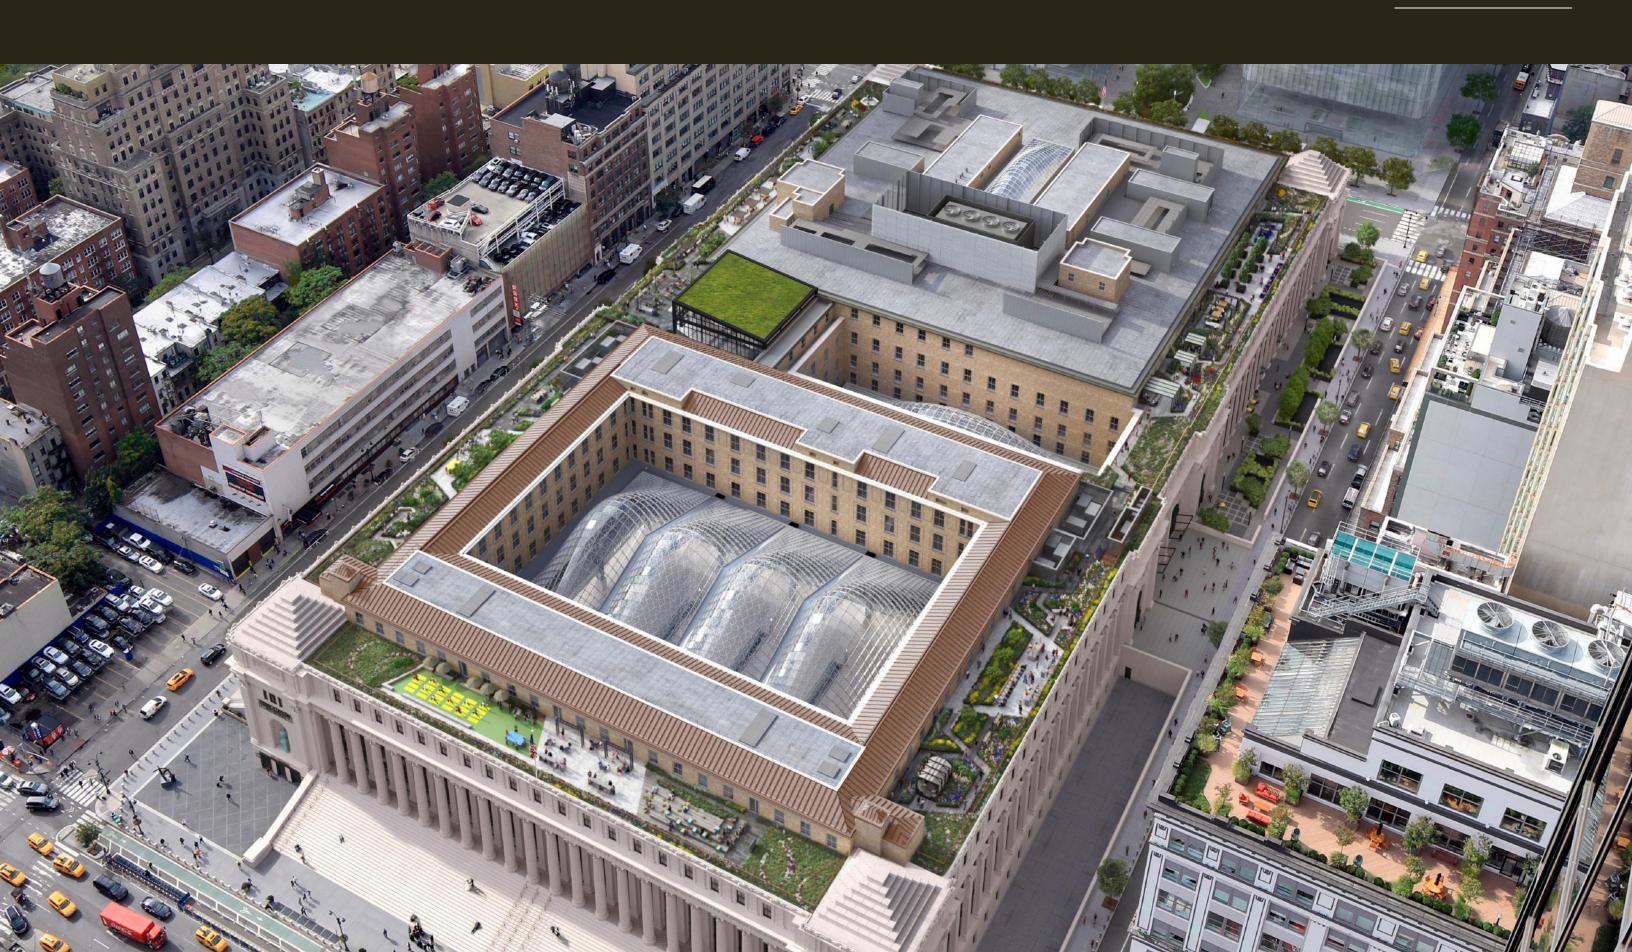

# THE PENN DISTRICT - Vornado's 10MM SF Campus

# MIDTOWN WEST & THE PENN DISTRICT - The New Epicenter for Tech

BLACK MATTE SUBWAY TILE WITH BLACK GROUT