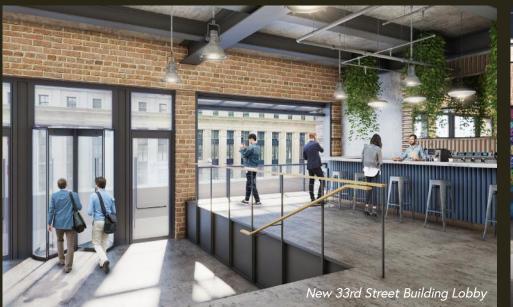

|

Total Offices



### Suite A 10,071 RSF

| Total Offices     | 5  |
|-------------------|----|
| Open Workstations | 24 |
| Reception         | 1  |
| TOTAL HEADCOUNT   | 30 |
|                   |    |
| Meeting Rooms     | 3  |
| Lounges           | 2  |
| Pantry            | 1  |
| IT                | 1  |
| Сору              | 1  |

## Suite **D** 13,242 RSF

| Total Offices     | 7  |
|-------------------|----|
| Open Workstations | 24 |
| Reception         | 1  |
| TOTAL HEADCOUNT   | 32 |
|                   |    |
| Meeting Rooms     | 4  |
| Lounges           | 2  |
| Pantry            | 1  |
| IT                | 1  |
| Сору              | 1  |
|                   |    |







































# Proposed 33rd Street NEW BUILDING LOBBY ENTRANCE









\*For Large Block Commitment

Bar Primi
FULL SERVICE INDOOR/OUTDOOR RESTAURANT OPENING WINTER 2022 ON 33RD STREET AT 330 WEST 34TH STREET









### Proposed 33rd Street Building Lobby





#### 34th Street



33rd Street

# Proposed 33rd Street Lobby Cafe











FOOD & BEVERAGE LOCATED DIRECTLY ACROSS FROM 330W34





















AMENITIES OPEN TO ALL 330W34 TENANTS







#### WorkLife WELLBEING

by **exos** 

35,000 SF FITNESS + WELLNESS CENTER

#### WorkLife HEALTH

by 🚾 COLUMBIA

PHYSICIAN AND NURSING SERVICES

OPEN TO ALL 330W34 TENANTS

























### WorkLife OFFICE SUITES

by INDUSTRIOUS

60,000 SF OF FLEXIBLE WORK SPACE

#### WorkLifeMEETINGS

by INDUSTRIOUS

20,000 SF OF CONFERENCING

OPEN TO ALL 330W34 TENANTS



# 330\/\34

#### Josh Glick

Executive