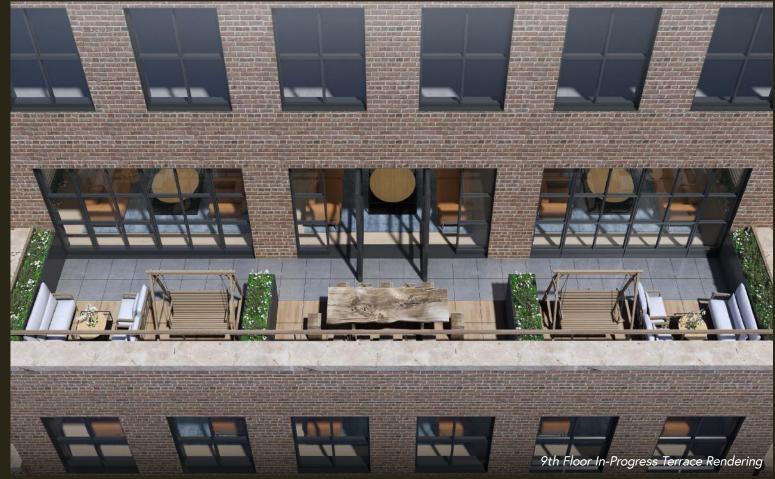

#### PRIVADA CUBICLES, CONCEALED FULL ALUMINUM FRAME

**FLOOR 7** 45,649 RSF

FLOOR 8

43,948 RSF 1,184 SF TERRACE

FLOOR 9

43,096 RSF 605 SF TERRACE

33rd Street