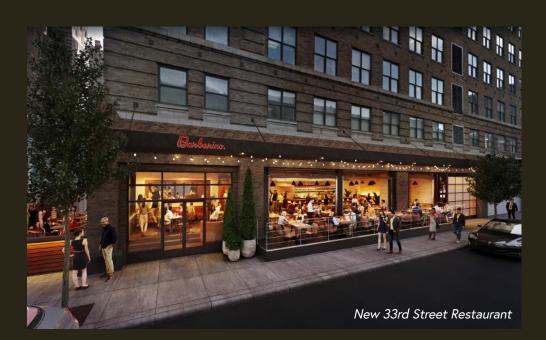

# Proposed 33rd Street NEW BUILDING LOBBY ENTRANCE

\*For Large Block Commitment

Bar Primi
FULL SERVICE INDOOR/OUTDOOR RESTAURANT OPENING WINTER 2022 ON 33RD STREET AT 330 WEST 34TH STREET