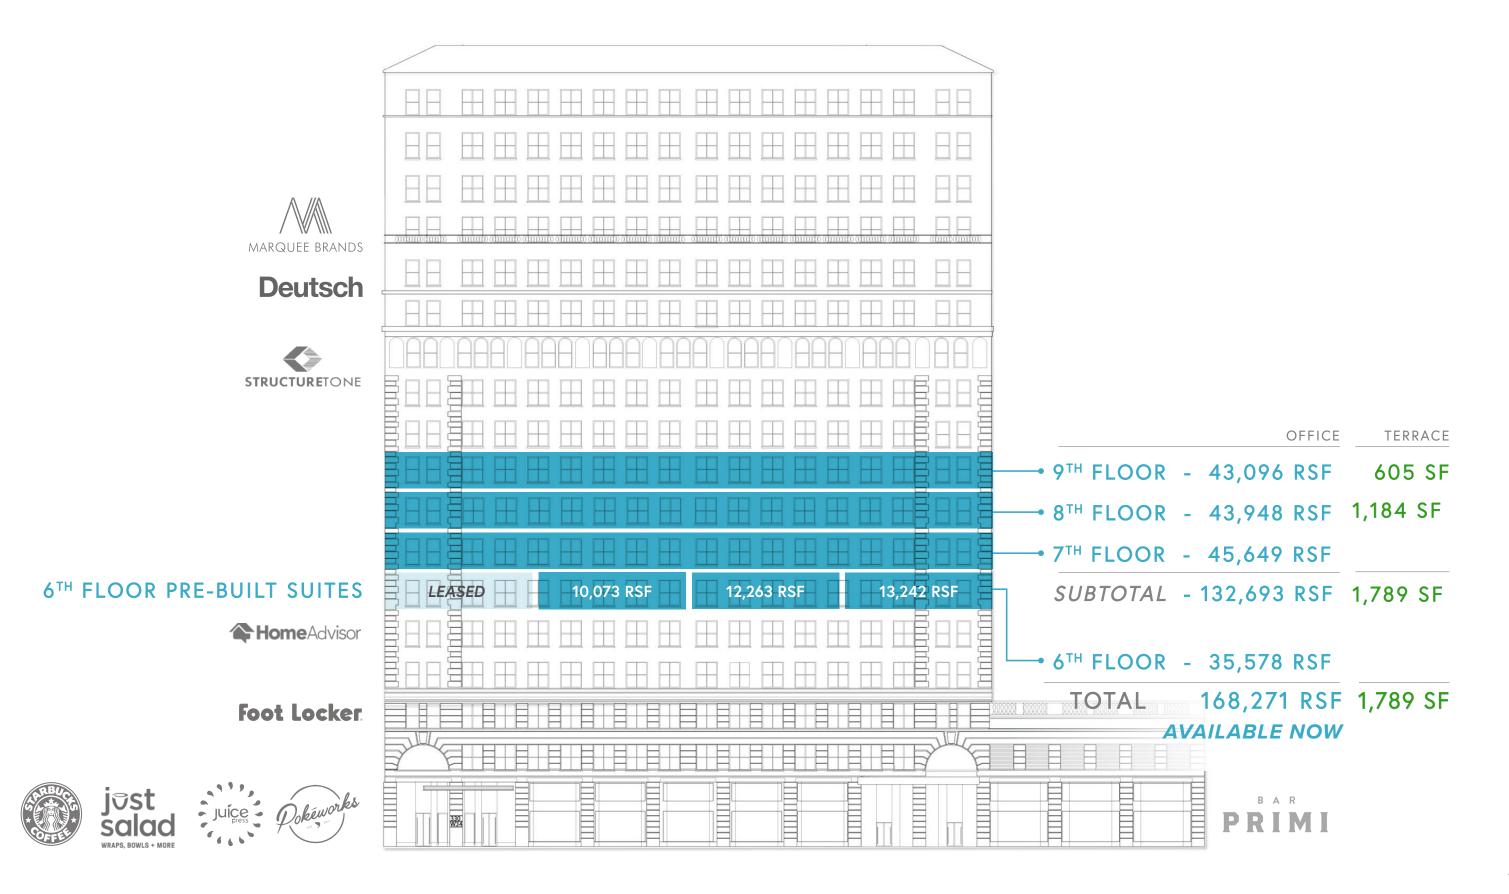

#### PRIVADA CUBICLES, CONCEALED FULL ALUMINUM FRAME

**FLOOR 7** 45,649 RSF

FLOOR 8

43,948 RSF 1,184 SF TERRACE

FLOOR 9

43,096 RSF 605 SF TERRACE

33rd Street

## Suite **B** 10,073 RSF

| Total Offices     | 4  |
|-------------------|----|
| Open Workstations | 30 |
| Reception         | 1  |
| TOTAL HEADCOUNT   | 35 |

| Meeting Rooms | 3 |
|---------------|---|
| Lounges       | 2 |
| Pantry        | 1 |
| IT            | 1 |
| Сору          | 1 |

# Suite **C** 12,263 RSF

| Open Workstations Reception TOTAL HEADCOUNT | 20<br>1<br>24 |
|---------------------------------------------|---------------|
| Meeting Rooms<br>Lounges<br>Pantry<br>IT    | 4<br>4<br>1   |
| Сору                                        | 1             |

Total Offices

### Suite A 10,071 RSF

| Total Offices     | 5  |
|-------------------|----|
| Open Workstations | 24 |
| Reception         | 1  |
| TOTAL HEADCOUNT   | 30 |
|                   |    |
| Meeting Rooms     | 3  |
| Lounges           | 2  |
| Pantry            | 1  |
| IT                | 1  |
| Сору              | 1  |

## Suite **D** 13,242 RSF

| Total Offices     | 7  |
|-------------------|----|
| Open Workstations | 24 |
| Reception         | 1  |
| TOTAL HEADCOUNT   | 32 |
|                   |    |
| Meeting Rooms     | 4  |
| Lounges           | 2  |
| Pantry            | 1  |
| IT                | 1  |
| Сору              | 1  |
|                   |    |