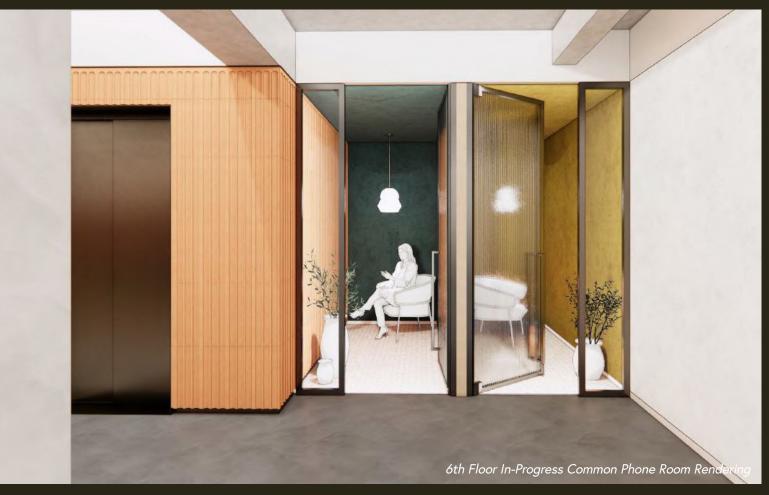

#### PRIVADA CUBICLES, CONCEALED FULL ALUMINUM FRAME

**FLOOR 7** 45,649 RSF

FLOOR 8

43,948 RSF 1,184 SF TERRACE

FLOOR 9

43,096 RSF 605 SF TERRACE

33rd Street