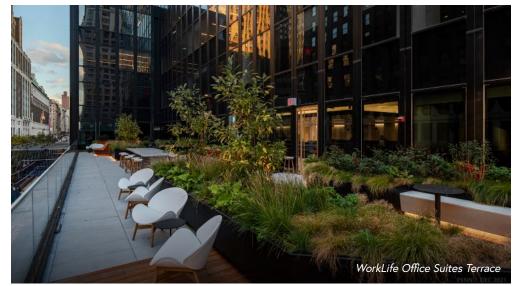

| 2  |
| Pantry            | 1  |
| IT                | 1  |
| Сору              | 1  |
|                   |    |







































# Proposed 33rd Street NEW BUILDING LOBBY ENTRANCE









\*For Large Block Commitment

Bar Primi
FULL SERVICE INDOOR/OUTDOOR RESTAURANT OPENING WINTER 2022 ON 33RD STREET AT 330 WEST 34TH STREET









### Proposed 33rd Street Building Lobby





#### 34th Street



33rd Street

# Proposed 33rd Street Lobby Cafe











FOOD & BEVERAGE LOCATED DIRECTLY ACROSS FROM 330W34





















AMENITIES OPEN TO ALL 330W34 TENANTS







#### WorkLife WELLBEING

by **exos** 

35,000 SF FITNESS + WELLNESS CENTER

#### WorkLife HEALTH

by 🚾 COLUMBIA

PHYSICIAN AND NURSING SERVICES

OPEN TO ALL 330W34 TENANTS

























### WorkLife OFFICE SUITES

by INDUSTRIOUS

60,000 SF OF FLEXIBLE WORK SPACE

#### WorkLifeMEETINGS

by INDUSTRIOUS

20,000 SF OF CONFERENCING

OPEN TO ALL 330W34 TENANTS



# 330\/\34

#### Josh Glick

Executive Vice President
Director of PENN District Leasing
JGlick@vno.com
(212) 894-7413

#### Jared Silverman

Vice President JSilverman@vno.com (212) 894-7458