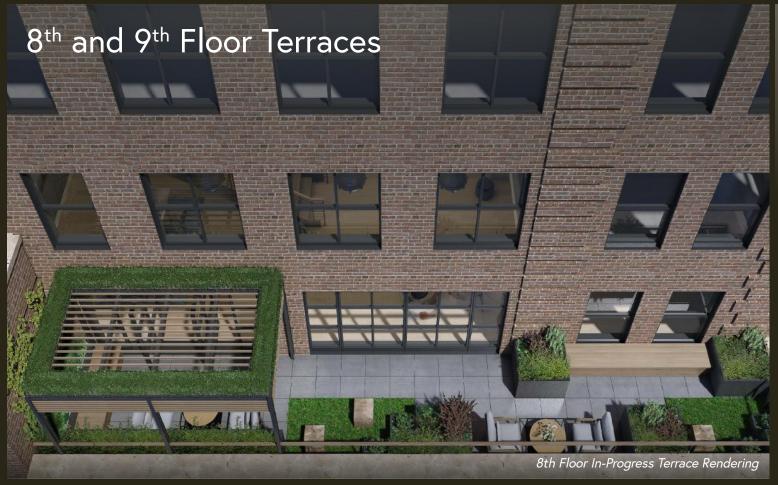

#### PRIVADA CUBICLES, CONCEALED FULL ALUMINUM FRAME

**FLOOR 7** 45,649 RSF

FLOOR 8

43,948 RSF 1,184 SF TERRACE

FLOOR 9

43,096 RSF 605 SF TERRACE

33rd Street