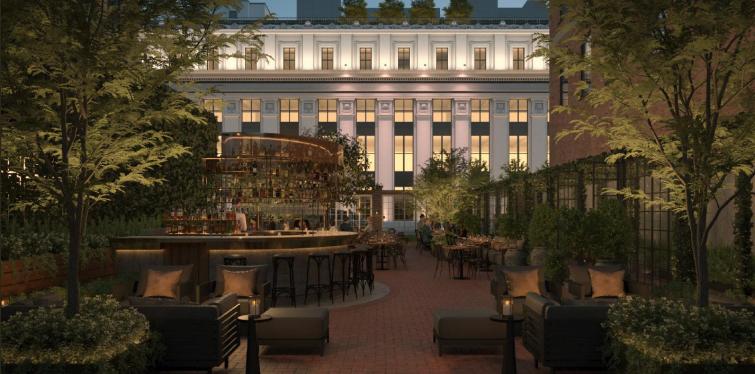

# Proposed 33rd Street Lobby Cafe

FOOD & BEVERAGE LOCATED DIRECTLY ACROSS FROM 330W34

AMENITIES OPEN TO ALL 330W34 TENANTS