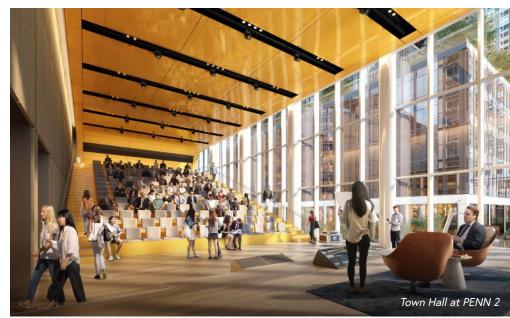

tal Offices     | 7  |
|-------------------|----|
| Open Workstations | 24 |
| Reception         | 1  |
| TOTAL HEADCOUNT   | 32 |
|                   |    |
| Meeting Rooms     | 4  |
| Lounges           | 2  |
| Pantry            | 1  |
| IT                | 1  |
| Сору              | 1  |
|                   |    |







































# Proposed 33rd Street NEW BUILDING LOBBY ENTRANCE









\*For Large Block Commitment

Bar Primi
FULL SERVICE INDOOR/OUTDOOR RESTAURANT OPENING WINTER 2022 ON 33RD STREET AT 330 WEST 34TH STREET









### Proposed 33rd Street Building Lobby





#### 34th Street



33rd Street

# Proposed 33rd Street Lobby Cafe











FOOD & BEVERAGE LOCATED DIRECTLY ACROSS FROM 330W34





















AMENITIES OPEN TO ALL 330W34 TENANTS







#### WorkLife WELLBEING

by **exos** 

35,000 SF FITNESS + WELLNESS CENTER

#### WorkLife HEALTH

by 🚾 COLUMBIA

PHYSICIAN AND NURSING SERVICES

OPEN TO ALL 330W34 TENANTS

























### WorkLife OFFICE SUITES

by INDUSTRIOUS

60,000 SF OF FLEXIBLE WORK SPACE

#### WorkLifeMEETINGS

by INDUSTRIOUS

20,000 SF OF CONFERENCING

OPEN TO ALL 330W34 TENANTS



# 330\/\34

#### Josh Glick

Executive Vice President
Director of PENN District Leasing
JGlick@vno.com
(212) 894-7413

#### Jared Silverman

Vice President JSilverman@vno.com (212) 894-7458