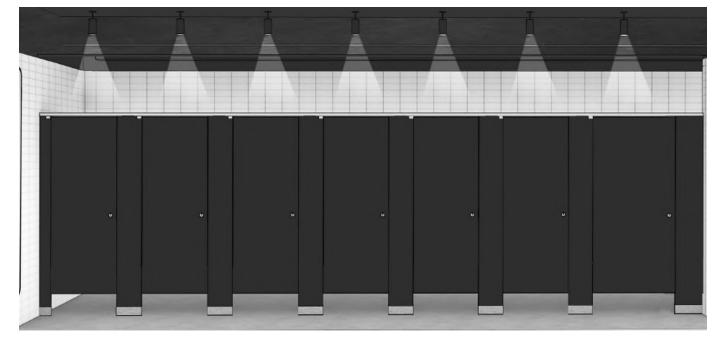

#### PRIVADA CUBICLES, CONCEALED FULL ALUMINUM FRAME

**FLOOR 7** 45,649 RSF

FLOOR 8

43,948 RSF 1,184 SF TERRACE

FLOOR 9

43,096 RSF 605 SF TERRACE

33rd Street