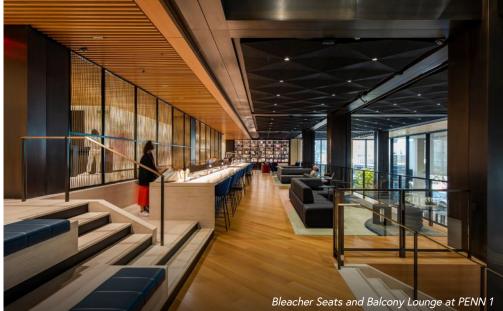

# Proposed 33rd Street NEW BUILDING LOBBY ENTRANCE

\*For Large Block Commitment

Bar Primi
FULL SERVICE INDOOR/OUTDOOR RESTAURANT OPENING WINTER 2022 ON 33RD STREET AT 330 WEST 34TH STREET