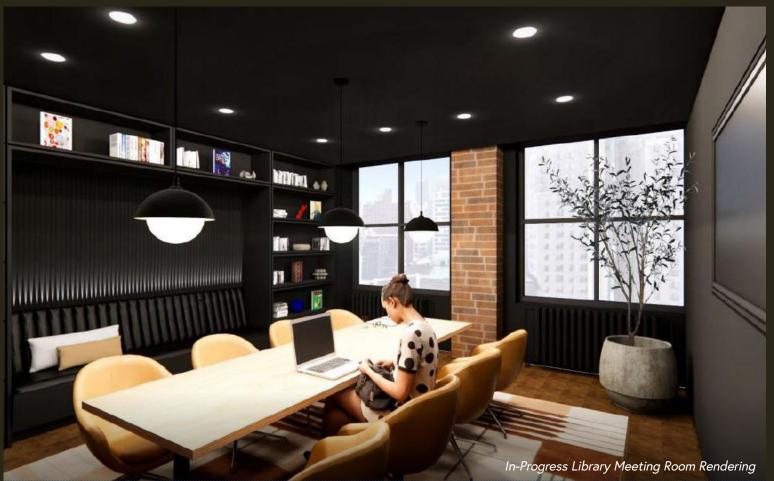

r>1   |
| Сору                                        | 1             |

Total Offices



### Suite A 10,071 RSF

| Total Offices     | 5  |
|-------------------|----|
| Open Workstations | 24 |
| Reception         | 1  |
| TOTAL HEADCOUNT   | 30 |
|                   |    |
| Meeting Rooms     | 3  |
| Lounges           | 2  |
| Pantry            | 1  |
| IT                | 1  |
| Сору              | 1  |

## Suite **D** 13,242 RSF

| Total Offices     | 7  |
|-------------------|----|
| Open Workstations | 24 |
| Reception         | 1  |
| TOTAL HEADCOUNT   | 32 |
|                   |    |
| Meeting Rooms     | 4  |
| Lounges           | 2  |
| Pantry            | 1  |
| IT                | 1  |
| Сору              | 1  |
|                   |    |







































# Proposed 33rd Street NEW BUILDING LOBBY ENTRANCE









\*For Large Block Commitment

Bar Primi
FULL SERVICE INDOOR/OUTDOOR RESTAURANT OPENING WINTER 2022 ON 33RD STREET AT 330 WEST 34TH STREET









### Proposed 33rd Street Building Lobby





#### 34th Street



33rd Street

# Proposed 33rd Street Lobby Cafe











FOOD & BEVERAGE LOCATED DIRECTLY ACROSS FROM 330W34





















AMENITIES OPEN TO ALL 330W34 TENANTS







#### WorkLife WELLBEING

by **exos** 

35,000 SF FITNESS + WELLNESS CENTER

#### WorkLife HEALTH

by 🚾 COLUMBIA

PHYSICIAN AND NURSING SERVICES

OPEN TO ALL 330W34 TENANTS

























### WorkLife OFFICE SUITES

by INDUSTRIOUS

60,000 SF OF FLEXIBLE WORK SPACE

#### WorkLifeMEETINGS

by INDUSTRIOUS

20,000 SF OF CONFERENCING

OPEN TO AL