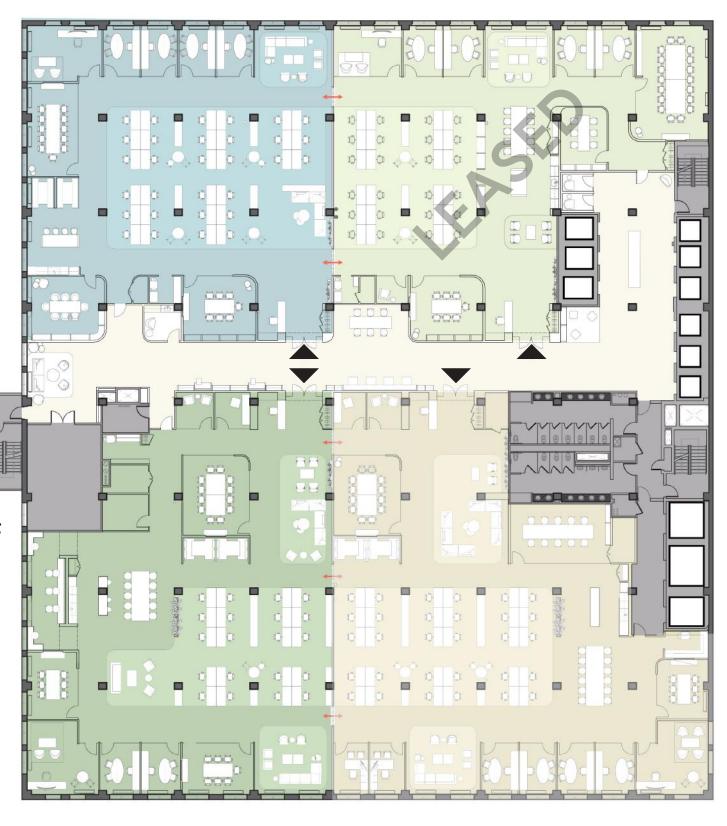

## Suite **B** 10,073 RSF

| Total Offices     | 4  |
|-------------------|----|
| Open Workstations | 30 |
| Reception         | 1  |
| TOTAL HEADCOUNT   | 35 |

| Meeting Rooms | 3 |
|---------------|---|
| Lounges       | 2 |
| Pantry        | 1 |
| IT            | 1 |
| Сору          | 1 |

# Suite **C** 12,263 RSF

| Open Workstations Reception TOTAL HEADCOUNT | 20<br>1<br>24 |
|---------------------------------------------|---------------|
| Meeting Rooms<br>Lounges<br>Pantry<br>IT    | 4<br>4<br>1   |
| Сору                                        | 1             |

Total Offices

### Suite A 10,071 RSF

| Total Offices     | 5  |
|-------------------|----|
| Open Workstations | 24 |
| Reception         | 1  |
| TOTAL HEADCOUNT   | 30 |
|                   |    |
| Meeting Rooms     | 3  |
| Lounges           | 2  |
| Pantry            | 1  |
| IT                | 1  |
| Сору              | 1  |

## Suite **D** 13,242 RSF

| Total Offices     | 7  |
|-------------------|----|
| Open Workstations | 24 |
| Reception         | 1  |
| TOTAL HEADCOUNT   | 32 |
|                   |    |
| Meeting Rooms     | 4  |
| Lounges           | 2  |
| Pantry            | 1  |
| IT                | 1  |
| Сору              | 1  |
|                   |    |