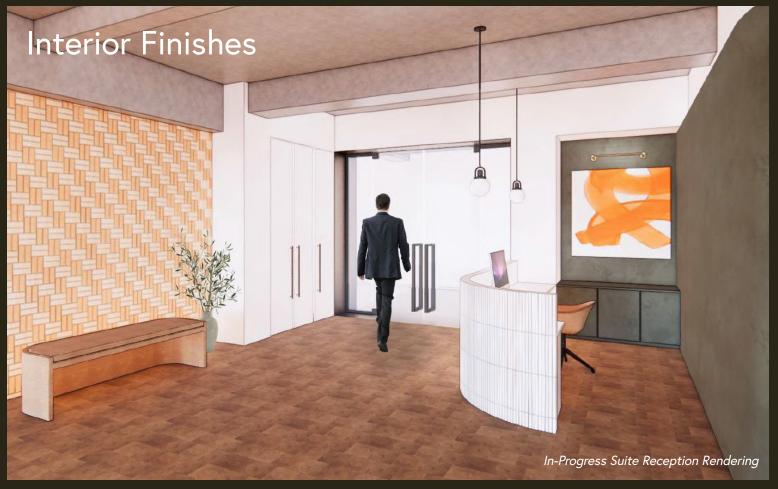

#### PRIVADA CUBICLES, CONCEALED FULL ALUMINUM FRAME

**FLOOR 7** 45,649 RSF

FLOOR 8

43,948 RSF 1,184 SF TERRACE

FLOOR 9

43,096 RSF 605 SF TERRACE

33rd Street