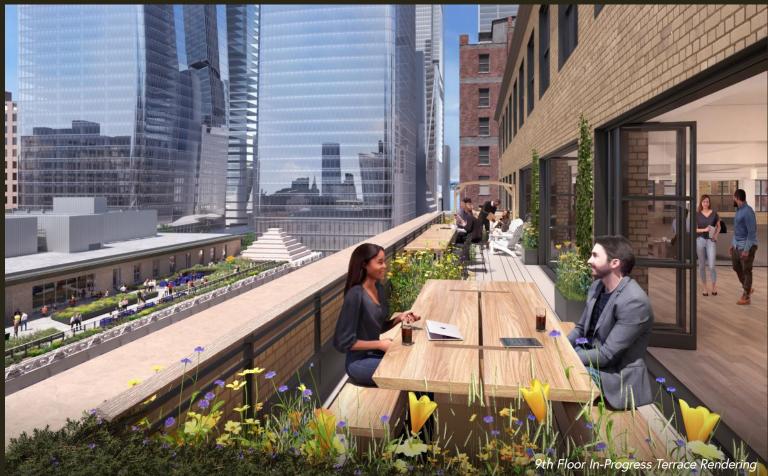

#### PRIVADA CUBICLES, CONCEALED FULL ALUMINUM FRAME

**FLOOR 7** 45,649 RSF

FLOOR 8

43,948 RSF 1,184 SF TERRACE

FLOOR 9

43,096 RSF 605 SF TERRACE

33rd Street