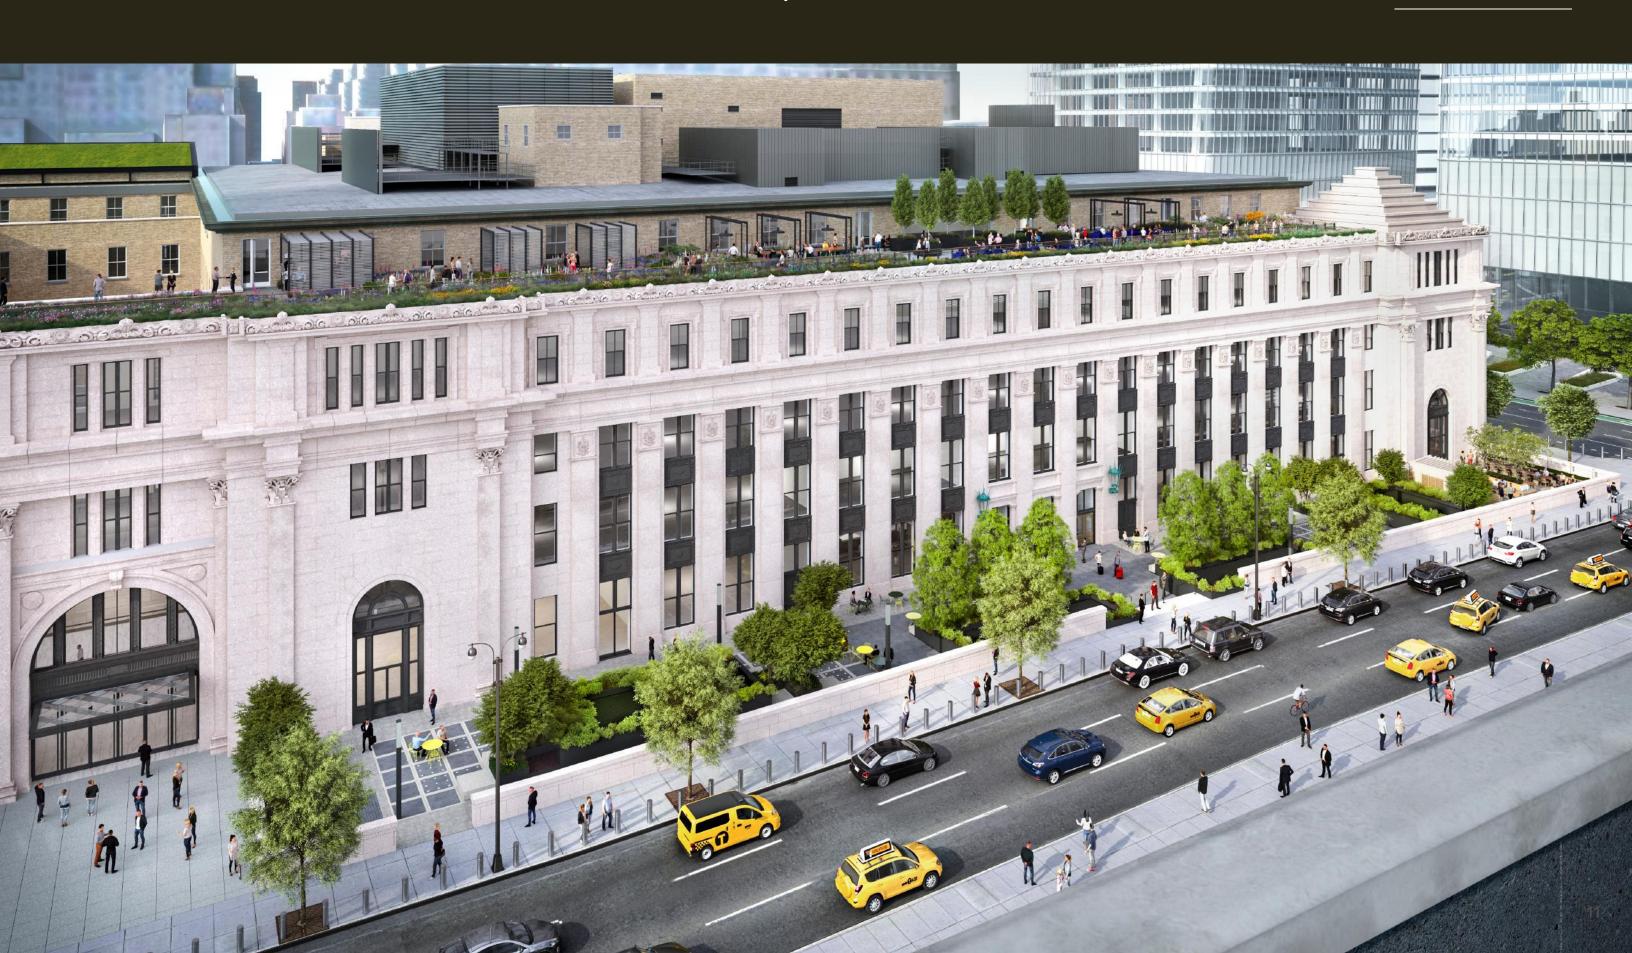

# MIDTOWN WEST & THE PENN DISTRICT - The New Epicenter for Tech

BLACK MATTE SUBWAY TILE WITH BLACK GROUT