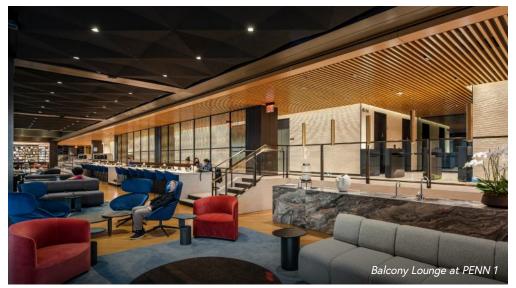

# Proposed 33rd Street NEW BUILDING LOBBY ENTRANCE

\*For Large Block Commitment

Bar Primi
FULL SERVICE INDOOR/OUTDOOR RESTAURANT OPENING WINTER 2022 ON 33RD STREET AT 330 WEST 34TH STREET