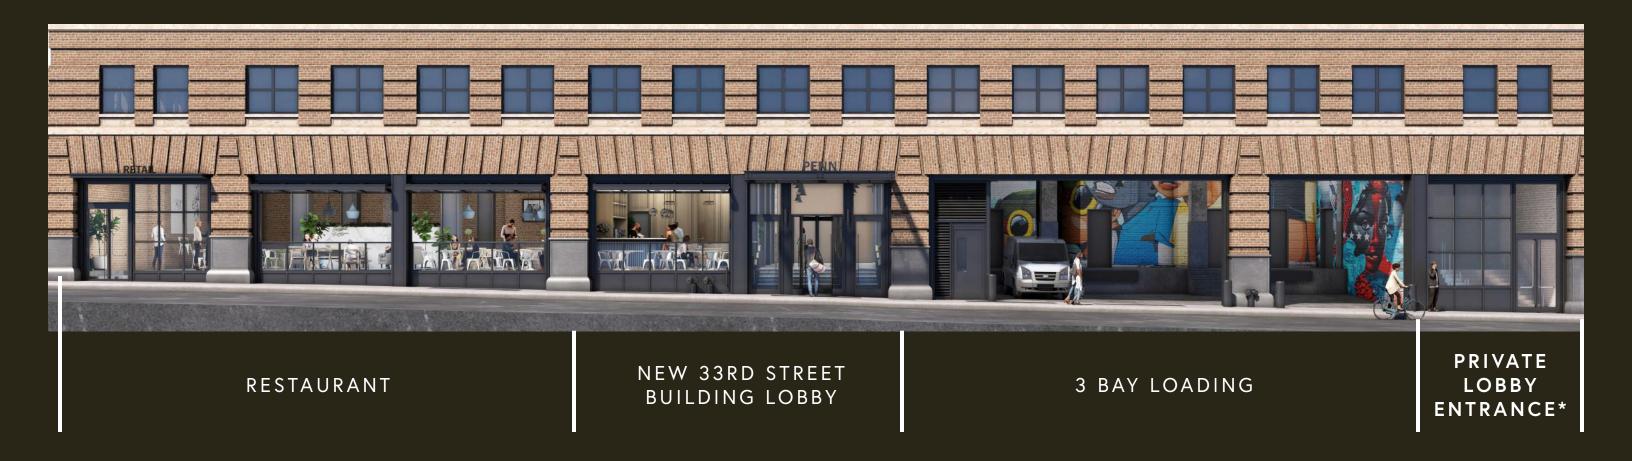

# Proposed 33rd Street NEW BUILDING LOBBY ENTRANCE

\*For Large Block Commitment

Bar Primi
FULL SERVICE INDOOR/OUTDOOR RESTAURANT OPENING WINTER 2022 ON 33RD STREET AT 330 WEST 34TH STREET

### Proposed 33rd Street Building Lobby