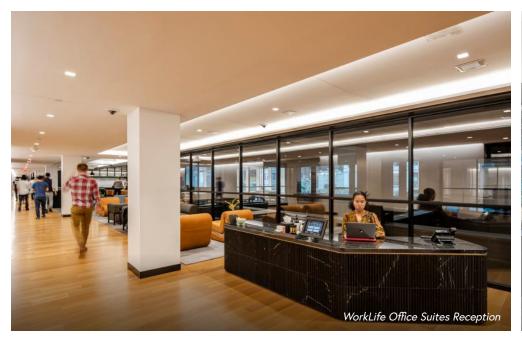

ges           | 2  |
| Pantry            | 1  |
| IT                | 1  |
| Сору              | 1  |
|                   |    |







































# Proposed 33rd Street NEW BUILDING LOBBY ENTRANCE









\*For Large Block Commitment

Bar Primi
FULL SERVICE INDOOR/OUTDOOR RESTAURANT OPENING WINTER 2022 ON 33RD STREET AT 330 WEST 34TH STREET









### Proposed 33rd Street Building Lobby





#### 34th Street



33rd Street

# Proposed 33rd Street Lobby Cafe











FOOD & BEVERAGE LOCATED DIRECTLY ACROSS FROM 330W34





















AMENITIES OPEN TO ALL 330W34 TENANTS







#### WorkLife WELLBEING

by **exos** 

35,000 SF FITNESS + WELLNESS CENTER

#### WorkLife HEALTH

by 🚾 COLUMBIA

PHYSICIAN AND NURSING SERVICES

OPEN TO ALL 330W34 TENANTS

























### WorkLife OFFICE SUITES

by INDUSTRIOUS

60,000 SF OF FLEXIBLE WORK SPACE

#### WorkLifeMEETINGS

by INDUSTRIOUS

20,000 SF OF CONFERENCING

OPEN TO ALL 330W34 TENANTS



# 330\/\34

#### Josh Glick

Executive Vice President
Director of PENN District Leasing
JGlick@vno.com
(212) 894-7413

#### Jared Silverman

Vice President JSilverman@vno.com (212) 894-7458