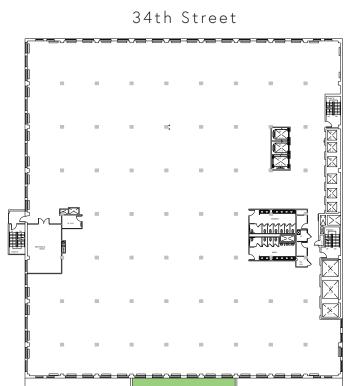

# 330\\\34

# THE PENN DISTRICT - Vornado's 10MM SF Campus



# MIDTOWN WEST & THE PENN DISTRICT - The New Epicenter for Tech

























BLACK MATTE SUBWAY TILE WITH BLACK GROUT

#### PRIVADA CUBICLES, CONCEALED FULL ALUMINUM FRAME



**FLOOR 7** 45,649 RSF



FLOOR 8

43,948 RSF 1,184 SF TERRACE



FLOOR 9

43,096 RSF 605 SF TERRACE



33rd Street

















## Suite **B** 10,073 RSF

| Total Offices     | 4  |
|-------------------|----|
| Open Workstations | 30 |
| Reception         | 1  |
| TOTAL HEADCOUNT   | 35 |

| Meeting Rooms | 3 |
|---------------|---|
| Lounges       | 2 |
| Pantry        | 1 |
| IT            | 1 |
| Сору          | 1 |

# Suite **C** 12,263 RSF

| Open Workstations Reception TOTAL HEADCOUNT | 20<br>1<br>24 |
|---------------------------------------------|---------------|
| Meeting Rooms<br>Lounges<br>Pantry<br>IT    | 4<br>4<br>1   |
| Сору                                        | 1             |

Total Offices



### Suite A 10,071 RSF

| Total Offices     | 5  |
|-------------------|----|
| Open Workstations | 24 |
| Reception         | 1  |
| TOTAL HEADCOUNT   | 30 |
|