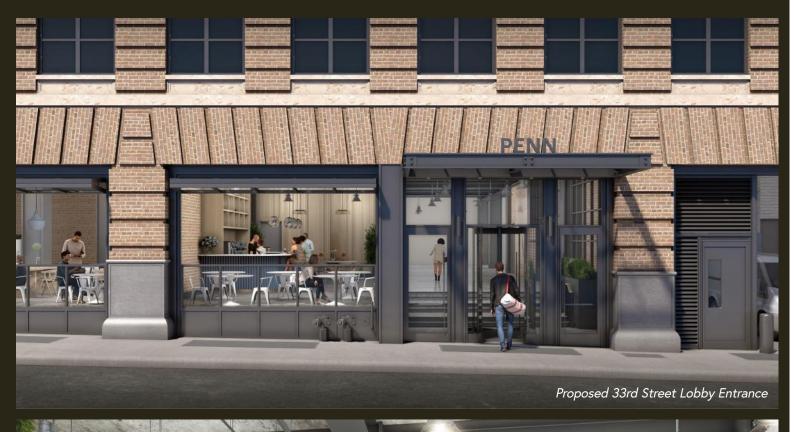

# Proposed 33rd Street NEW BUILDING LOBBY ENTRANCE

\*For Large Block Commitment

Bar Primi
FULL SERVICE INDOOR/OUTDOOR RESTAURANT OPENING WINTER 2022 ON 33RD STREET AT 330 WEST 34TH STREET

### Proposed 33rd Street Building Lobby