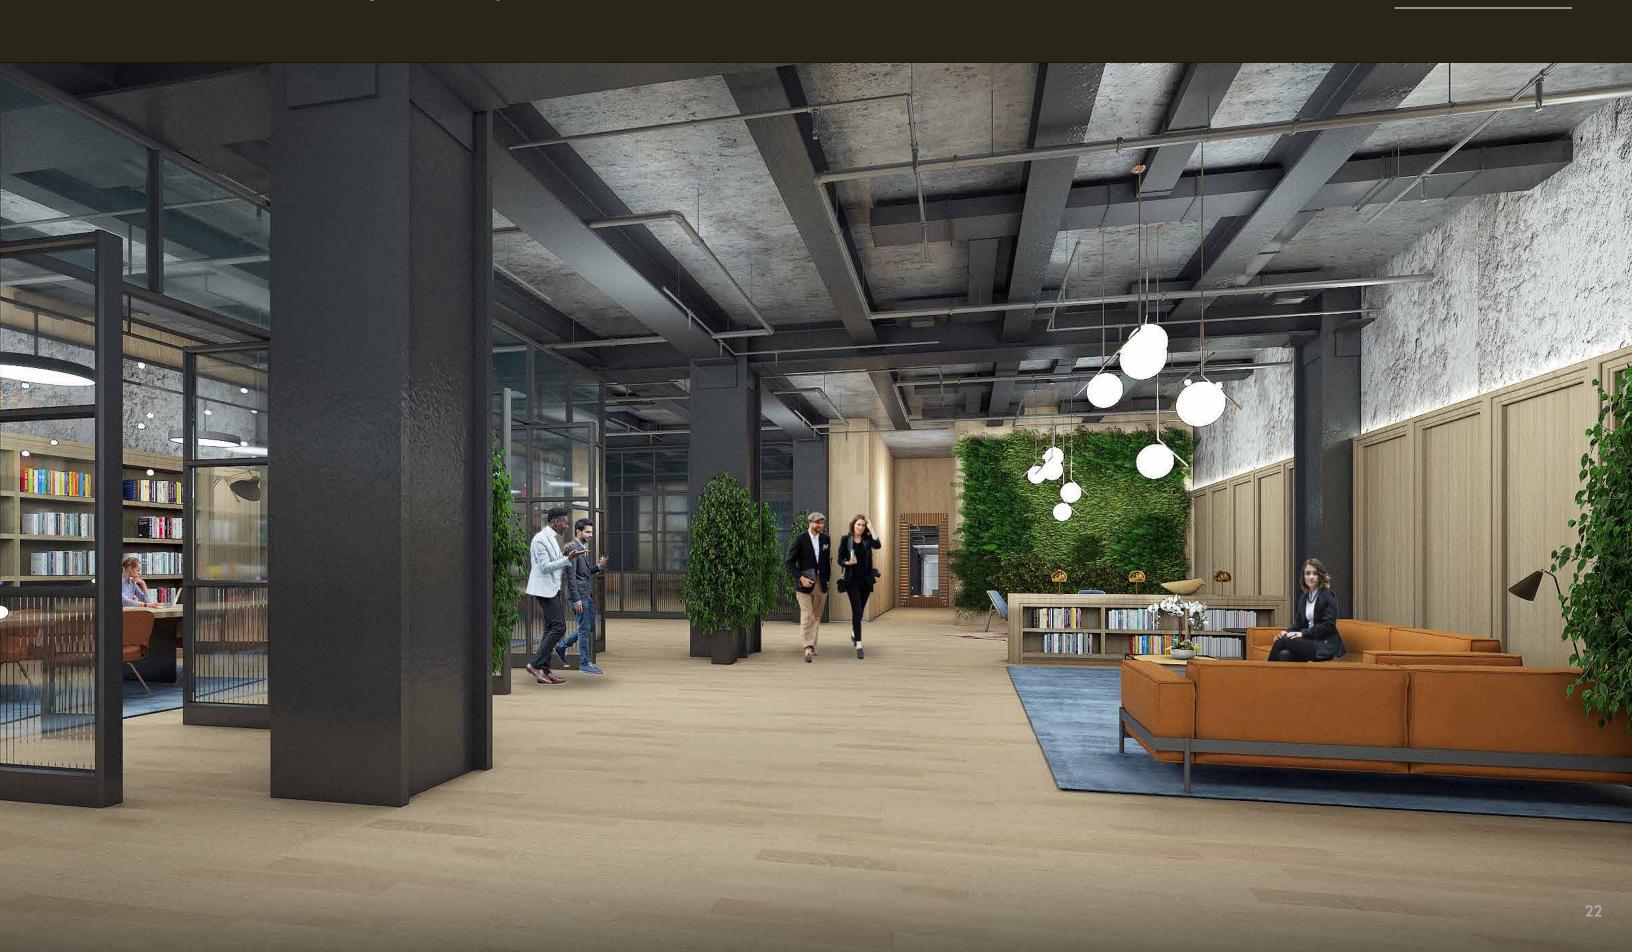

### WorkLife OFFICE SUITES

by INDUSTRIOUS

60,000 SF OF FLEXIBLE WORK SPACE

#### WorkLifeMEETINGS

by INDUSTRIOUS

20,000 SF OF CONFERENCING

OPEN TO ALL 330W34 TENANTS