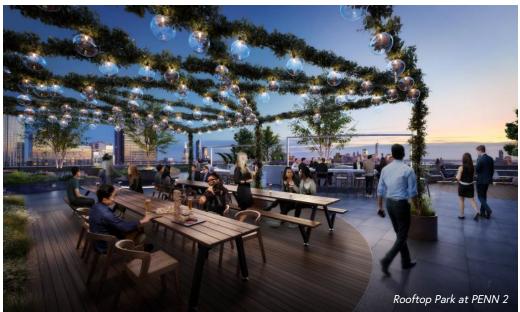

Offices     | 7  |
|-------------------|----|
| Open Workstations | 24 |
| Reception         | 1  |
| TOTAL HEADCOUNT   | 32 |
|                   |    |
| Meeting Rooms     | 4  |
| Lounges           | 2  |
| Pantry            | 1  |
| IT                | 1  |
| Сору              | 1  |
|                   |    |







































# Proposed 33rd Street NEW BUILDING LOBBY ENTRANCE









\*For Large Block Commitment

Bar Primi
FULL SERVICE INDOOR/OUTDOOR RESTAURANT OPENING WINTER 2022 ON 33RD STREET AT 330 WEST 34TH STREET









### Proposed 33rd Street Building Lobby





#### 34th Street



33rd Street

# Proposed 33rd Street Lobby Cafe











FOOD & BEVERAGE LOCATED DIRECTLY ACROSS FROM 330W34





















AMENITIES OPEN TO ALL 330W34 TENANTS







#### WorkLife WELLBEING

by **exos** 

35,000 SF FITNESS + WELLNESS CENTER

#### WorkLife HEALTH

by 🚾 COLUMBIA

PHYSICIAN AND NURSING SERVICES

OPEN TO ALL 330W34 TENANTS

























### WorkLife OFFICE SUITES

by INDUSTRIOUS

60,000 SF OF FLEXIBLE WORK SPACE

#### WorkLifeMEETINGS

by INDUSTRIOUS

20,000 SF OF CONFERENCING

OPEN TO ALL 330W34 TENANTS



# 330\/\34

#### Josh Glick

Executive Vice President
Director of PENN District Leasing
JGlick@vno.com
(212) 894-7413

#### Jared Silverman

Vice President JSilverman@vno.com (212) 894-7458