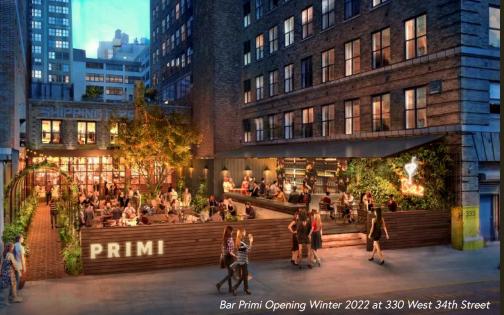

# Proposed 33rd Street NEW BUILDING LOBBY ENTRANCE

\*For Large Block Commitment

Bar Primi
FULL SERVICE INDOOR/OUTDOOR RESTAURANT OPENING WINTER 2022 ON 33RD STREET AT 330 WEST 34TH STREET