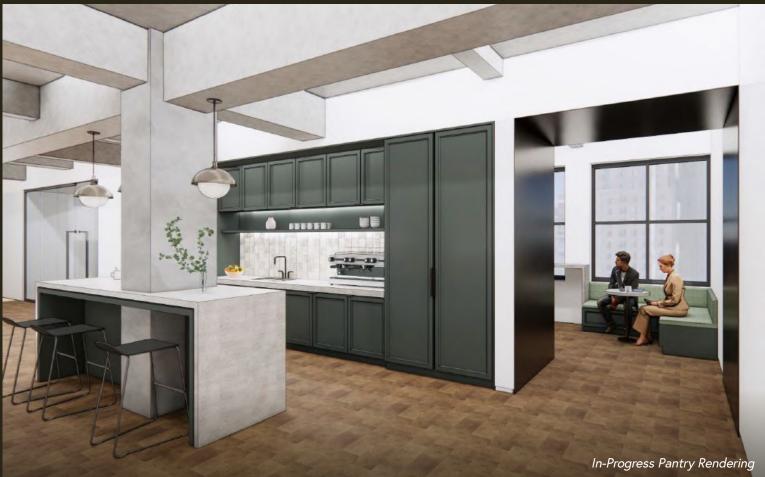

#### PRIVADA CUBICLES, CONCEALED FULL ALUMINUM FRAME

**FLOOR 7** 45,649 RSF

FLOOR 8

43,948 RSF 1,184 SF TERRACE

FLOOR 9

43,096 RSF 605 SF TERRACE

33rd Street