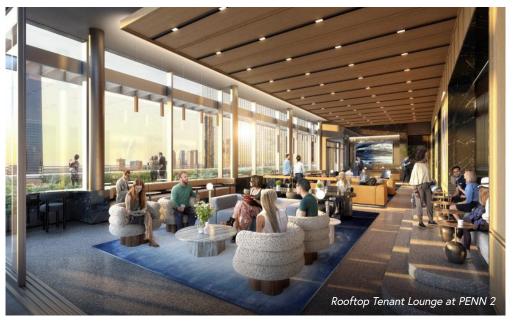

l Offices     | 7  |
|-------------------|----|
| Open Workstations | 24 |
| Reception         | 1  |
| TOTAL HEADCOUNT   | 32 |
|                   |    |
| Meeting Rooms     | 4  |
| Lounges           | 2  |
| Pantry            | 1  |
| IT                | 1  |
| Сору              | 1  |
|                   |    |







































# Proposed 33rd Street NEW BUILDING LOBBY ENTRANCE









\*For Large Block Commitment

Bar Primi
FULL SERVICE INDOOR/OUTDOOR RESTAURANT OPENING WINTER 2022 ON 33RD STREET AT 330 WEST 34TH STREET









### Proposed 33rd Street Building Lobby





#### 34th Street



33rd Street

# Proposed 33rd Street Lobby Cafe











FOOD & BEVERAGE LOCATED DIRECTLY ACROSS FROM 330W34





















AMENITIES OPEN TO ALL 330W34 TENANTS







#### WorkLife WELLBEING

by **exos** 

35,000 SF FITNESS + WELLNESS CENTER

#### WorkLife HEALTH

by 🚾 COLUMBIA

PHYSICIAN AND NURSING SERVICES

OPEN TO ALL 330W34 TENANTS

























### WorkLife OFFICE SUITES

by INDUSTRIOUS

60,000 SF OF FLEXIBLE WORK SPACE

#### WorkLifeMEETINGS

by INDUSTRIOUS

20,000 SF OF CONFERENCING

OPEN TO ALL 330W34 TENANTS



# 330\/\34

#### Josh Glick

Executive Vice President
Director of PENN District Leasing
JGlick@vno.com
(212) 894-7413

#### Jared Silverman

Vice President JSilverman@vno.com (212) 894-7458