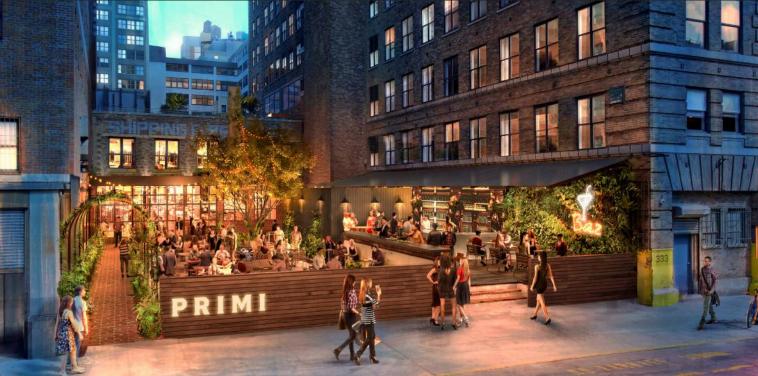

# Proposed 33rd Street NEW BUILDING LOBBY ENTRANCE

\*For Large Block Commitment

Bar Primi
FULL SERVICE INDOOR/OUTDOOR RESTAURANT OPENING WINTER 2022 ON 33RD STREET AT 330 WEST 34TH STREET