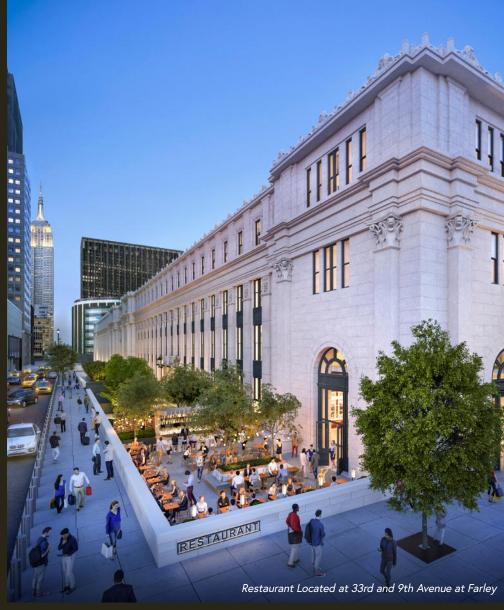

# Proposed 33rd Street NEW BUILDING LOBBY ENTRANCE

\*For Large Block Commitment

Bar Primi
FULL SERVICE INDOOR/OUTDOOR RESTAURANT OPENING WINTER 2022 ON 33RD STREET AT 330 WEST 34TH STREET