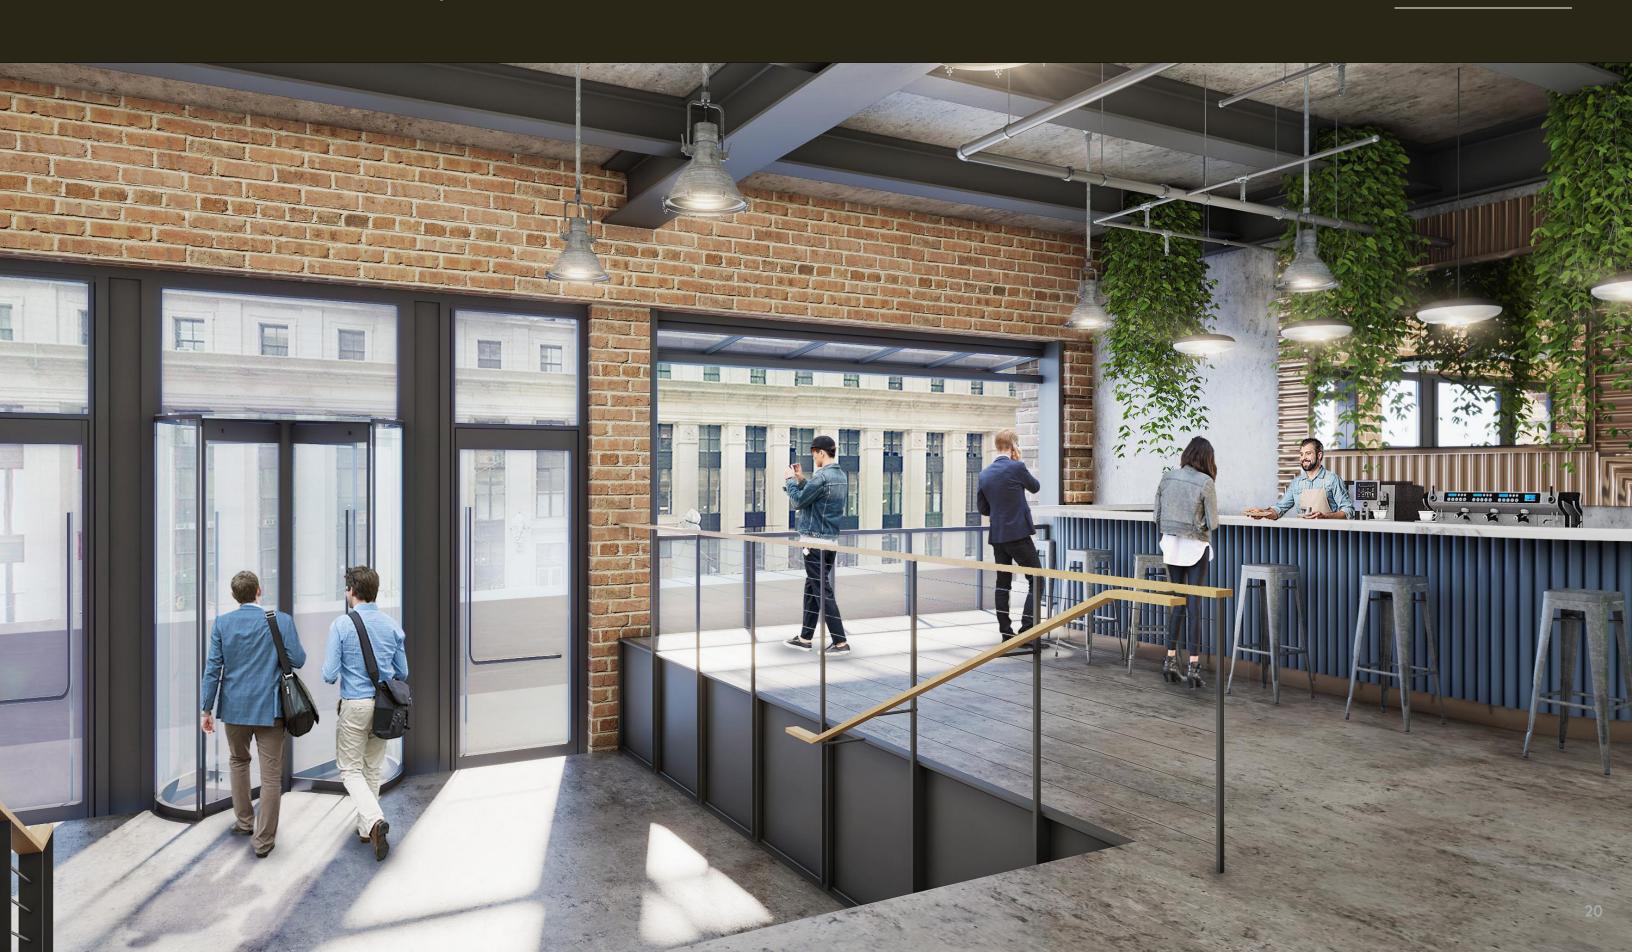

# Proposed 33rd Street NEW BUILDING LOBBY ENTRANCE

\*For Large Block Commitment

Bar Primi
FULL SERVICE INDOOR/OUTDOOR RESTAURANT OPENING WINTER 2022 ON 33RD STREET AT 330 WEST 34TH STREET

### Proposed 33rd Street Building Lobby