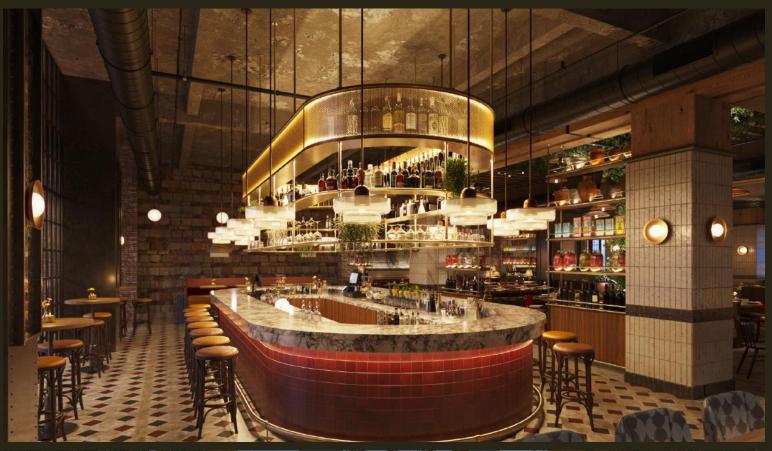

# Proposed 33rd Street NEW BUILDING LOBBY ENTRANCE

\*For Large Block Commitment

Bar Primi
FULL SERVICE INDOOR/OUTDOOR RESTAURANT OPENING WINTER 2022 ON 33RD STREET AT 330 WEST 34TH STREET