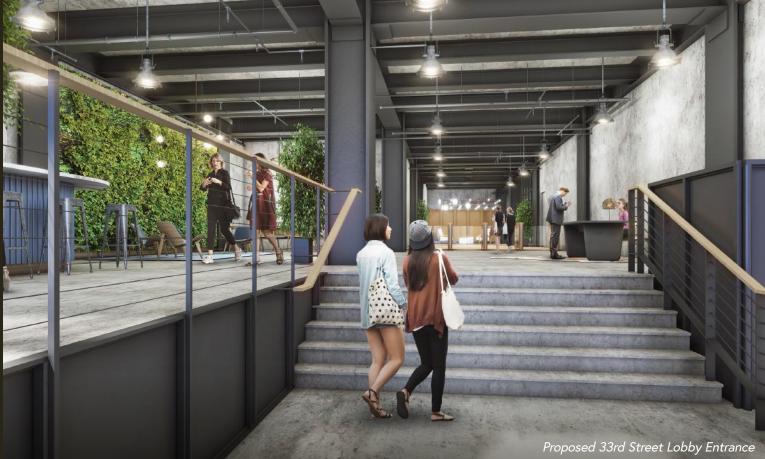

|    |
| Meeting Rooms     | 3  |
| Lounges           | 2  |
| Pantry            | 1  |
| IT                | 1  |
| Сору              | 1  |

## Suite **D** 13,242 RSF

| Total Offices     | 7  |
|-------------------|----|
| Open Workstations | 24 |
| Reception         | 1  |
| TOTAL HEADCOUNT   | 32 |
|                   |    |
| Meeting Rooms     | 4  |
| Lounges           | 2  |
| Pantry            | 1  |
| IT                | 1  |
| Сору              | 1  |
|                   |    |







































# Proposed 33rd Street NEW BUILDING LOBBY ENTRANCE









\*For Large Block Commitment

Bar Primi
FULL SERVICE INDOOR/OUTDOOR RESTAURANT OPENING WINTER 2022 ON 33RD STREET AT 330 WEST 34TH STREET









### Proposed 33rd Street Building Lobby





#### 34th Street



33rd Street

# Proposed 33rd Street Lobby Cafe











FOOD & BEVERAGE LOCATED DIRECTLY ACROSS FROM 330W34





















AMENITIES OPEN TO ALL 330W34 TENANTS







#### WorkLife WELLBEING

by **exos** 

35,000 SF FITNESS + WELLNESS CENTER

#### WorkLife HEALTH

by 🚾 COLUMBIA

PHYSICIAN AND NURSING SERVICES

OPEN TO ALL 330W34 TENANTS

























### WorkLife OFFICE SUITES

by INDUSTRIOUS

60,000 SF OF FLEXIBLE WORK SPACE

#### WorkLifeMEETINGS

by INDUSTRIOUS

20,000 SF OF CONFERENCING

OPEN TO ALL 330W34 TENANTS



# 330\/\34

#### Josh Glick

Executive Vice President
Director of PENN District Leasing
JGlick@vno.com
(212) 894-7413

#### Jared Silverman

Vice President JSilverman@vno.com (212) 894-7458