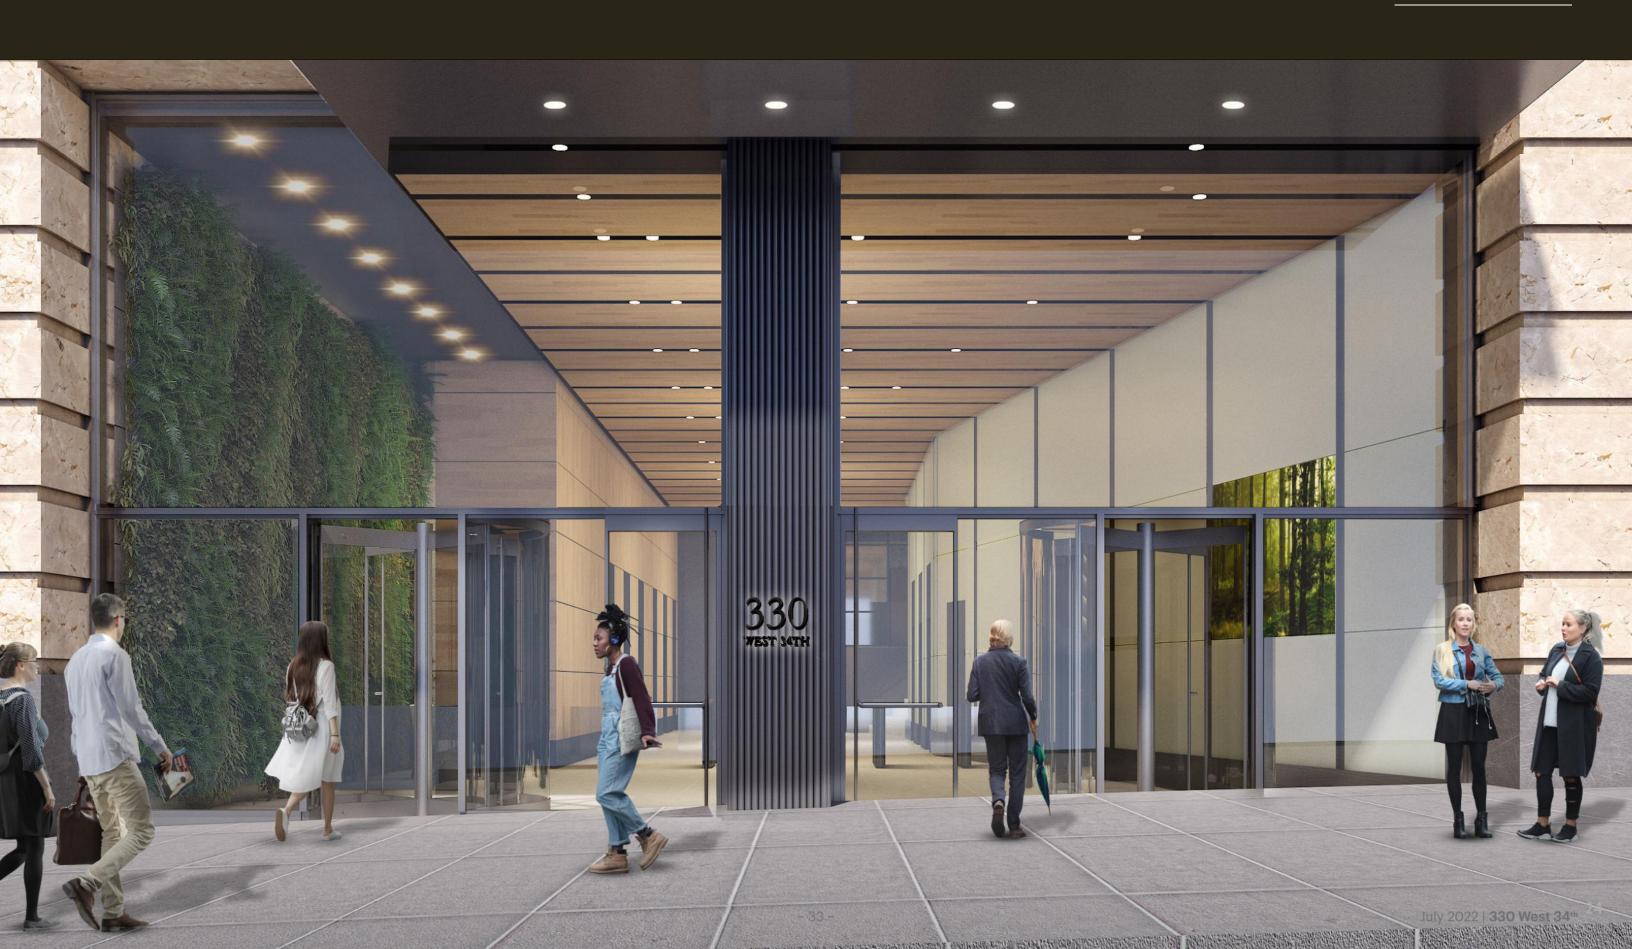

# Proposed 33rd Street NEW BUILDING LOBBY ENTRANCE

\*For Large Block Commitment

Bar Primi
FULL SERVICE INDOOR/OUTDOOR RESTAURANT OPENING WINTER 2022 ON 33RD STREET AT 330 WEST 34TH STREET