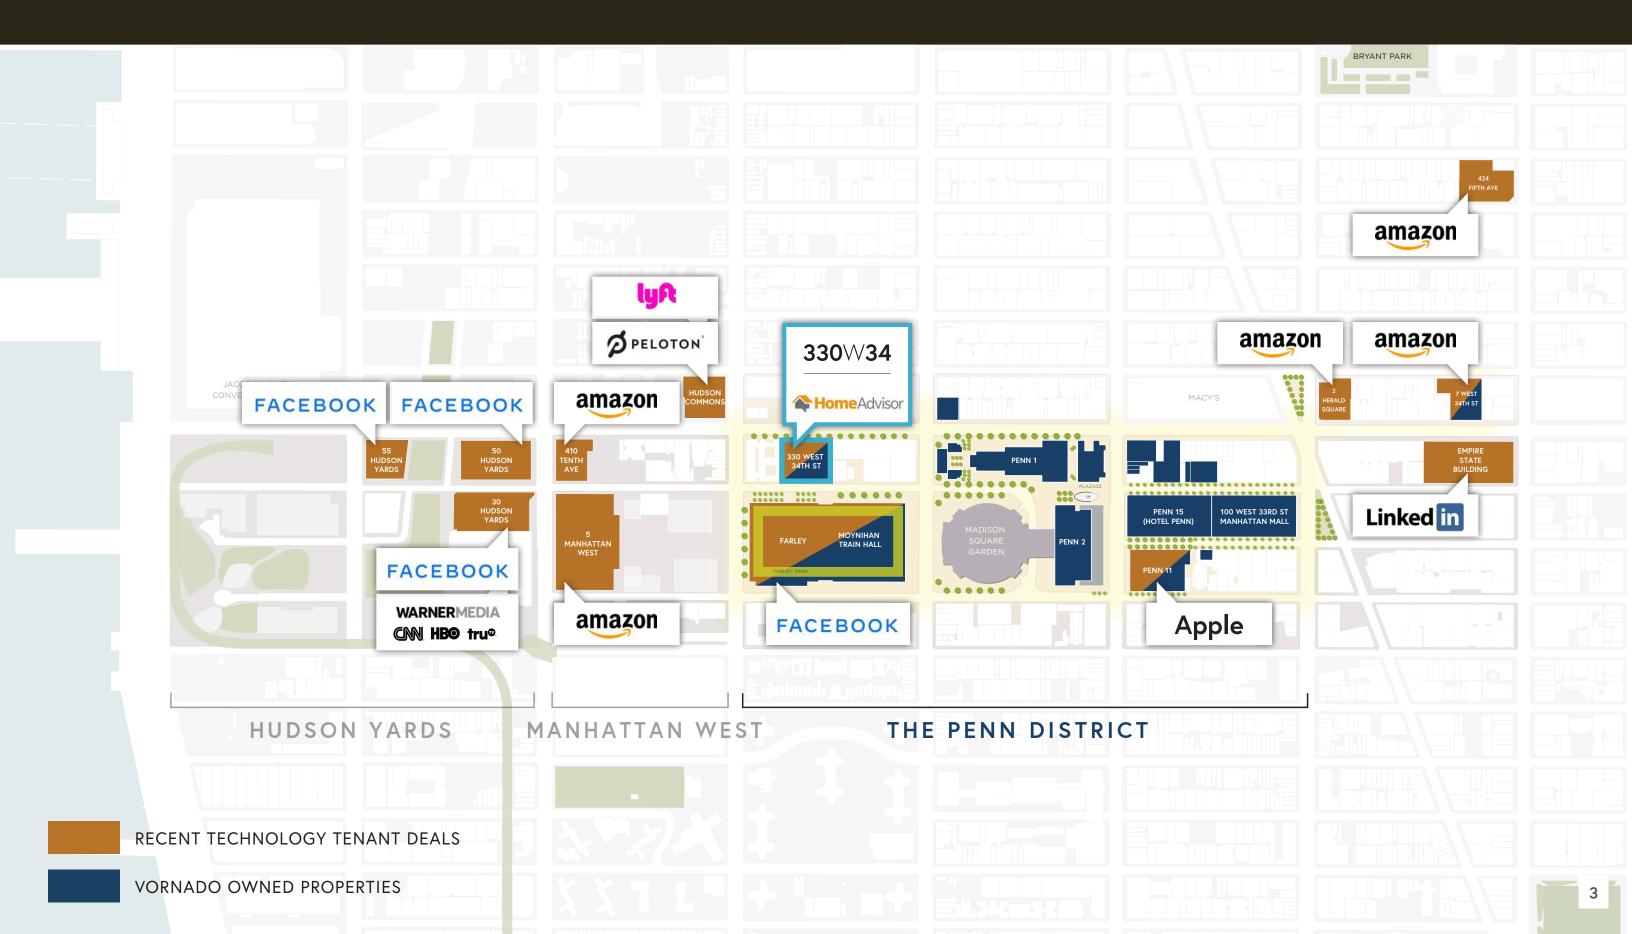

# MIDTOWN WEST & THE PENN DISTRICT - The New Epicenter for Tech

BLACK MATTE SUBWAY TILE WITH BLACK GROUT