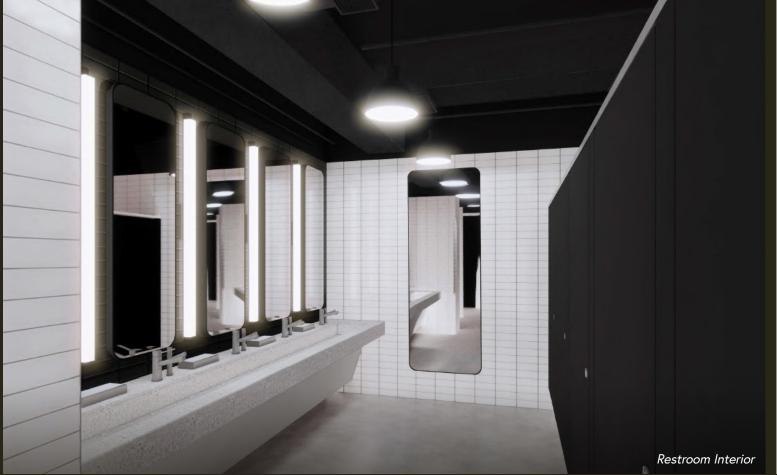

# MIDTOWN WEST & THE PENN DISTRICT - The New Epicenter for Tech

BLACK MATTE SUBWAY TILE WITH BLACK GROUT