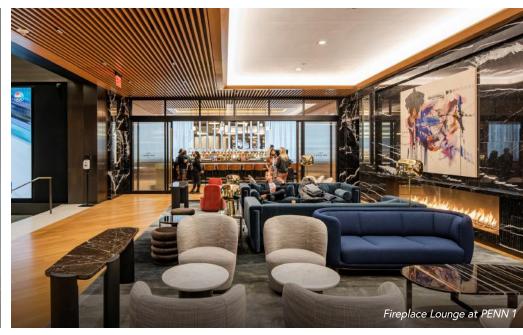

# Proposed 33rd Street NEW BUILDING LOBBY ENTRANCE

\*For Large Block Commitment

Bar Primi
FULL SERVICE INDOOR/OUTDOOR RESTAURANT OPENING WINTER 2022 ON 33RD STREET AT 330 WEST 34TH STREET