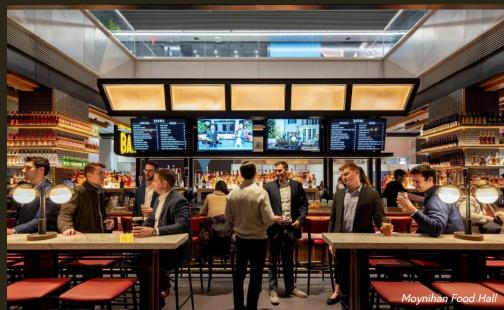

# Proposed 33rd Street Lobby Cafe

FOOD & BEVERAGE LOCATED DIRECTLY ACROSS FROM 330W34

AMENITIES OPEN TO ALL 330W34 TENANTS