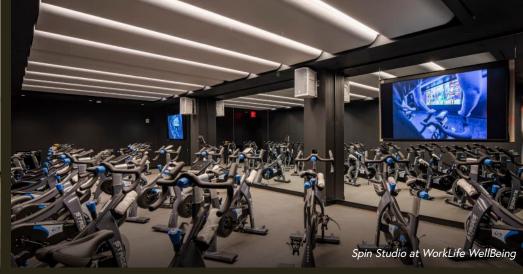

| Lounges           | 2  |
| Pantry            | 1  |
| IT                | 1  |
| Сору              | 1  |
|                   |    |







































# Proposed 33rd Street NEW BUILDING LOBBY ENTRANCE









\*For Large Block Commitment

Bar Primi
FULL SERVICE INDOOR/OUTDOOR RESTAURANT OPENING WINTER 2022 ON 33RD STREET AT 330 WEST 34TH STREET









### Proposed 33rd Street Building Lobby





#### 34th Street



33rd Street

# Proposed 33rd Street Lobby Cafe











FOOD & BEVERAGE LOCATED DIRECTLY ACROSS FROM 330W34





















AMENITIES OPEN TO ALL 330W34 TENANTS







#### WorkLife WELLBEING

by **exos** 

35,000 SF FITNESS + WELLNESS CENTER

#### WorkLife HEALTH

by 🚾 COLUMBIA

PHYSICIAN AND NURSING SERVICES

OPEN TO ALL 330W34 TENANTS

























### WorkLife OFFICE SUITES

by INDUSTRIOUS

60,000 SF OF FLEXIBLE WORK SPACE

#### WorkLifeMEETINGS

by INDUSTRIOUS

20,000 SF OF CONFERENCING

OPEN TO ALL 330W34 TENANTS



# 330\/\34

#### Josh Glick

Executive Vice President
Director of PENN District Leasing
JGlick@vno.com
(212) 894-7413

#### Jared Silverman

Vice President JSilverman@vno.com (212) 894-7458