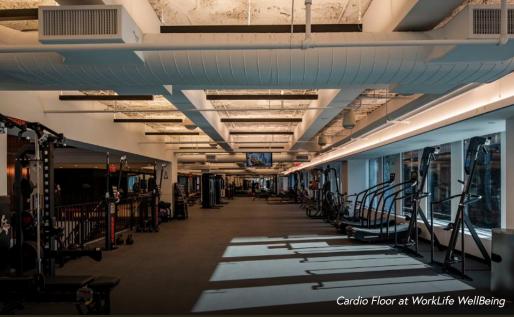

|
| Lounges           | 2  |
| Pantry            | 1  |
| IT                | 1  |
| Сору              | 1  |
|                   |    |







































# Proposed 33rd Street NEW BUILDING LOBBY ENTRANCE









\*For Large Block Commitment

Bar Primi
FULL SERVICE INDOOR/OUTDOOR RESTAURANT OPENING WINTER 2022 ON 33RD STREET AT 330 WEST 34TH STREET









### Proposed 33rd Street Building Lobby





#### 34th Street



33rd Street

# Proposed 33rd Street Lobby Cafe











FOOD & BEVERAGE LOCATED DIRECTLY ACROSS FROM 330W34





















AMENITIES OPEN TO ALL 330W34 TENANTS







#### WorkLife WELLBEING

by **exos** 

35,000 SF FITNESS + WELLNESS CENTER

#### WorkLife HEALTH

by 🚾 COLUMBIA

PHYSICIAN AND NURSING SERVICES

OPEN TO ALL 330W34 TENANTS

























### WorkLife OFFICE SUITES

by INDUSTRIOUS

60,000 SF OF FLEXIBLE WORK SPACE

#### WorkLifeMEETINGS

by INDUSTRIOUS

20,000 SF OF CONFERENCING

OPEN TO ALL 330W34 TENANTS



# 330\/\34

#### Josh Glick

Executive Vice President
Director of PENN District Leasing
JGlick@vno.com
(212) 894-7413

#### Jared Silverman

Vice President JSilverman@vno.com (212) 894-7458