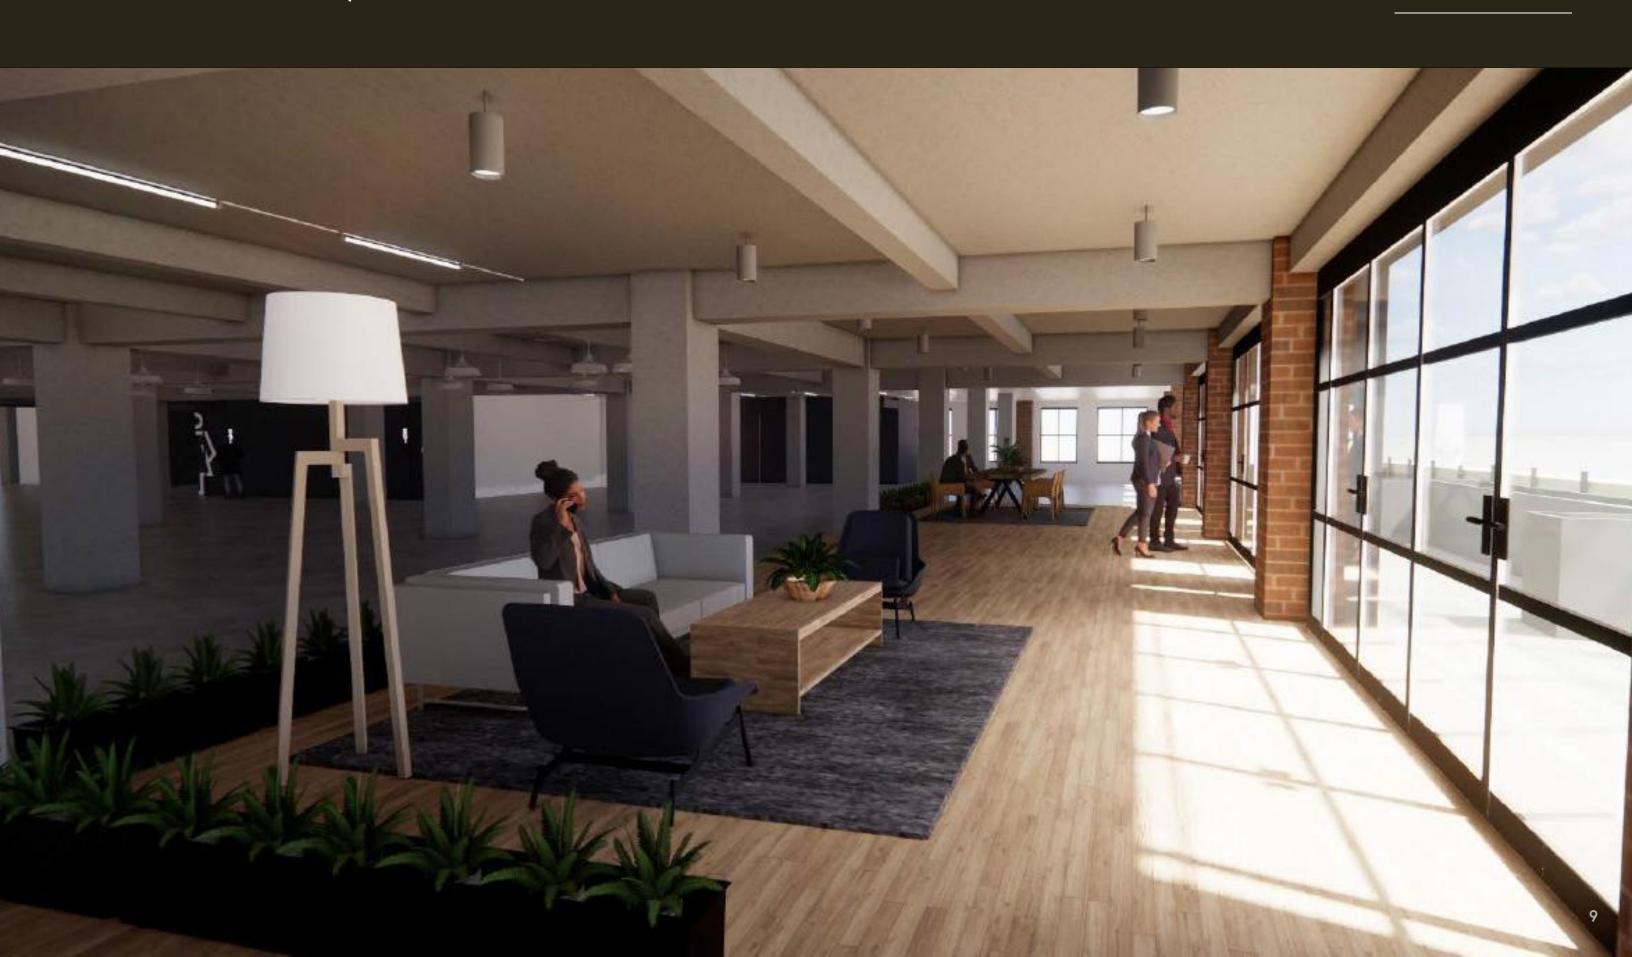

#### PRIVADA CUBICLES, CONCEALED FULL ALUMINUM FRAME

**FLOOR 7** 45,649 RSF

FLOOR 8

43,948 RSF 1,184 SF TERRACE

FLOOR 9

43,096 RSF 605 SF TERRACE

33rd Street