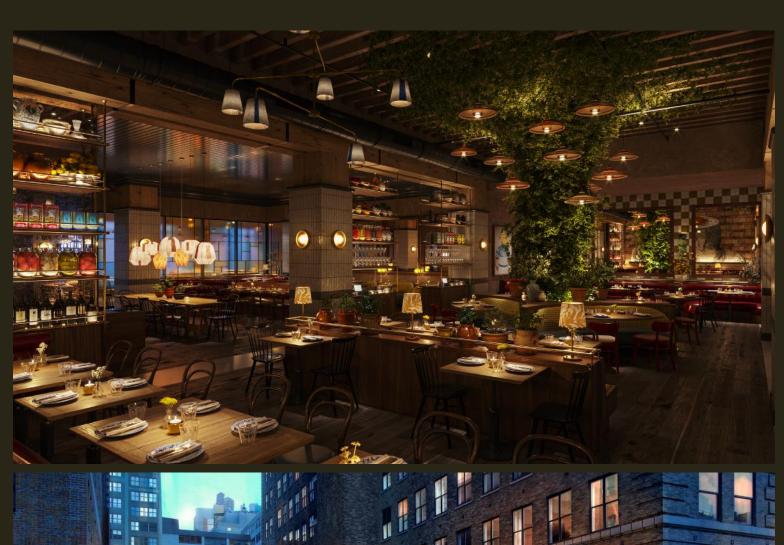

# Proposed 33rd Street NEW BUILDING LOBBY ENTRANCE

\*For Large Block Commitment

Bar Primi
FULL SERVICE INDOOR/OUTDOOR RESTAURANT OPENING WINTER 2022 ON 33RD STREET AT 330 WEST 34TH STREET

# Proposed 33rd Street Lobby Cafe

FOOD & BEVERAGE LOCATED DIRECTLY ACROSS FROM 330W34

AMENITIES OPEN TO ALL 330W34 TENANTS