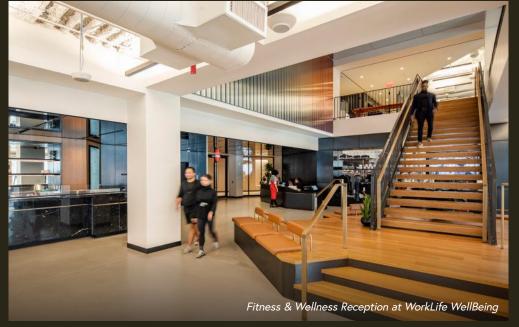

4  |
| Lounges           | 2  |
| Pantry            | 1  |
| IT                | 1  |
| Сору              | 1  |
|                   |    |







































# Proposed 33rd Street NEW BUILDING LOBBY ENTRANCE









\*For Large Block Commitment

Bar Primi
FULL SERVICE INDOOR/OUTDOOR RESTAURANT OPENING WINTER 2022 ON 33RD STREET AT 330 WEST 34TH STREET









### Proposed 33rd Street Building Lobby





#### 34th Street



33rd Street

# Proposed 33rd Street Lobby Cafe











FOOD & BEVERAGE LOCATED DIRECTLY ACROSS FROM 330W34





















AMENITIES OPEN TO ALL 330W34 TENANTS







#### WorkLife WELLBEING

by **exos** 

35,000 SF FITNESS + WELLNESS CENTER

#### WorkLife HEALTH

by 🚾 COLUMBIA

PHYSICIAN AND NURSING SERVICES

OPEN TO ALL 330W34 TENANTS

























### WorkLife OFFICE SUITES

by INDUSTRIOUS

60,000 SF OF FLEXIBLE WORK SPACE

#### WorkLifeMEETINGS

by INDUSTRIOUS

20,000 SF OF CONFERENCING

OPEN TO ALL 330W34 TENANTS



# 330\/\34

#### Josh Glick

Executive Vice President
Director of PENN District Leasing
JGlick@vno.com
(212) 894-7413

#### Jared Silverman

Vice President JSilverman@vno.com (212) 894-7458