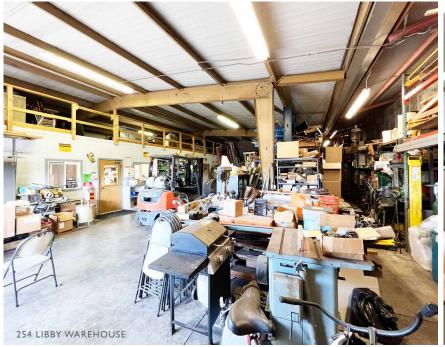

## PROPERTY DESCRIPTION

Conveniently located concrete building in the Heart of Kalihi available for purchase. The property includes 2 separate warehouses located on one lot. The 254 Libby Street warehouse includes a nicely appointed office space, restroom with shower and newly roofed warehouse space with its own electric meter. I 603 Democrat includes a small office, restroom with utility sink, mezzanine storage and high cube warehouse accessible by 2 large door