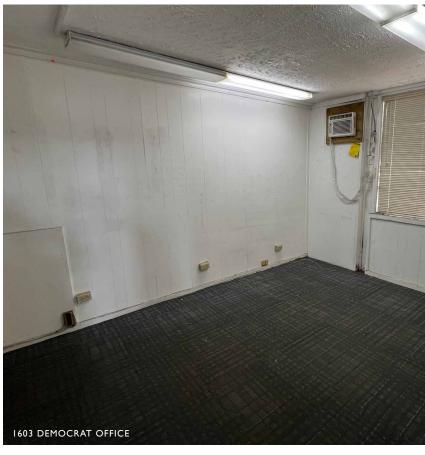

## PROPERTY DESCRIPTION

Conveniently located concrete building in the Heart of Kalihi available for purchase. The property includes 2 separate warehouses located on one lot. The 254 Libby Street warehouse includes a nicely appointed office space, restroom with shower and newly roofed warehouse space with its own electric meter. I 603 Democrat includes a small office, restroom with utility sink, mezzanine storage and high cube warehouse accessible by 2 large door