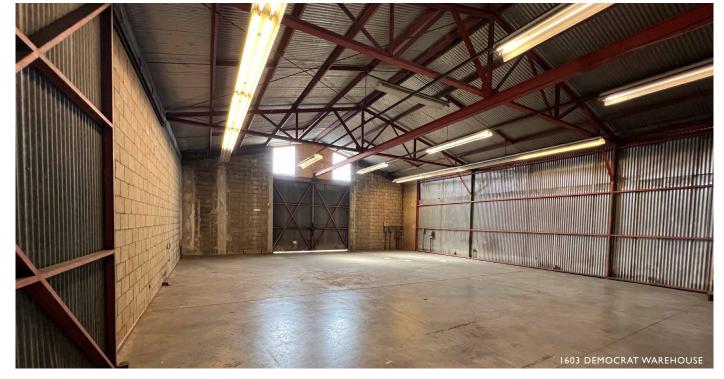

## PROPERTY DESCRIPTION

Conveniently located concrete building in the Heart of Kalihi available for purchase. The property includes 2 separate warehouses located on one lot. The 254 Libby Street warehouse includes a nicely appointed office space, restroom with shower and newly roofed warehouse space with its own electric meter. I 603 Democrat includes a small office, restroom with utility sink, mezzanine storage and high cube warehouse accessible by 2 large door