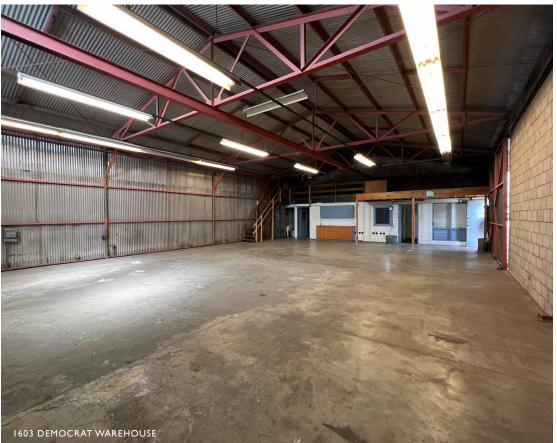

## PROPERTY DESCRIPTION

Conveniently located concrete building in the Heart of Kalihi available for purchase. The property includes 2 separate warehouses located on one lot. The 254 Libby Street warehouse includes a nicely appointed office space, restroom with shower and newly roofed warehouse space with its own electric meter. I 603 Democrat includes a small office, restroom with utility sink, mezzanine storage and high cube warehouse accessible by 2 large door