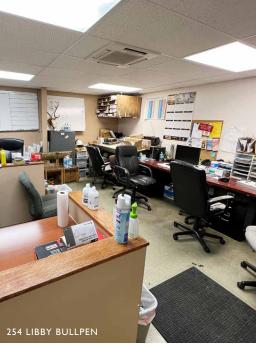

## PROPERTY DESCRIPTION

Conveniently located concrete building in the Heart of Kalihi available for purchase. The property includes 2 separate warehouses located on one lot. The 254 Libby Street warehouse includes a nicely appointed office space, restroom with shower and newly roofed warehouse space with its own electric meter. I 603 Democrat includes a small office, restroom with utility sink, mezzanine storage and high cube warehouse accessible by 2 large door