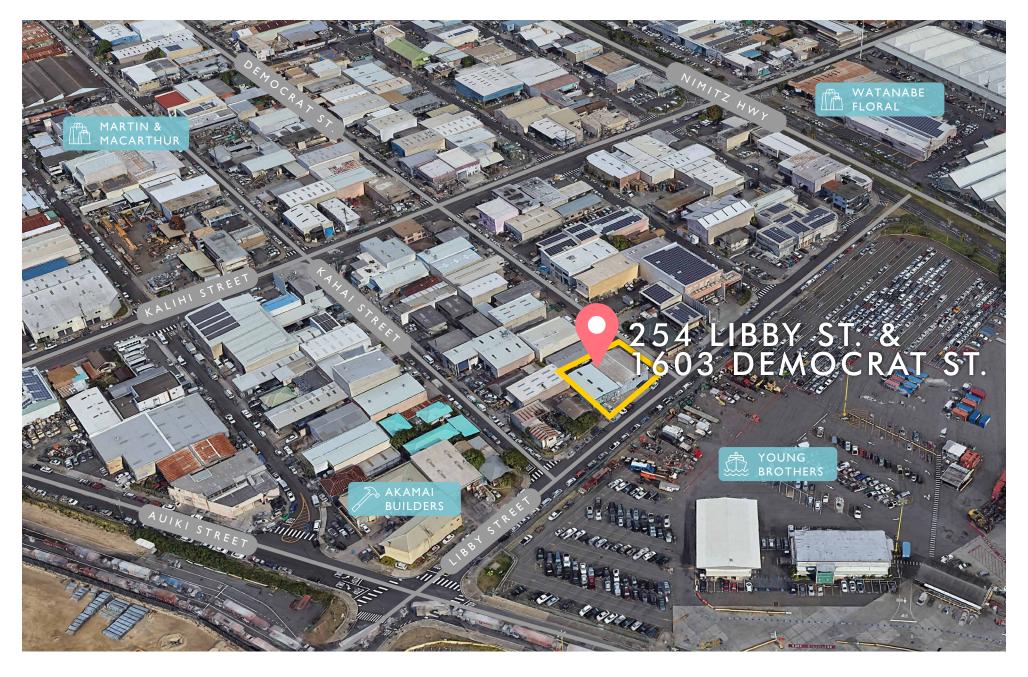

openings. Utilize one warehouse and rent the other or utilize both for your thriving business.

On the corner of Libby and Democrat Streets, directly across from Young Brothers with exceptional access to the Harbors, and just minutes from the Downtown CBD district, the Daniel K. Inouye International Airport and amenities like Nico's at Pier 38, you don't want to miss this opportunity.

## PROPERTY DETAILS

ADDRESS 254 Libby St. +

1603 Democrat St. Honolulu, HI 96819

ZONING I-2 (Heavy Industrial)

TMK I-1-2-4-44

ASKING PRICE \$2,900,000

TENURE Fee Simple

FLOOD ZONE X (beyond 500 year flood plain)