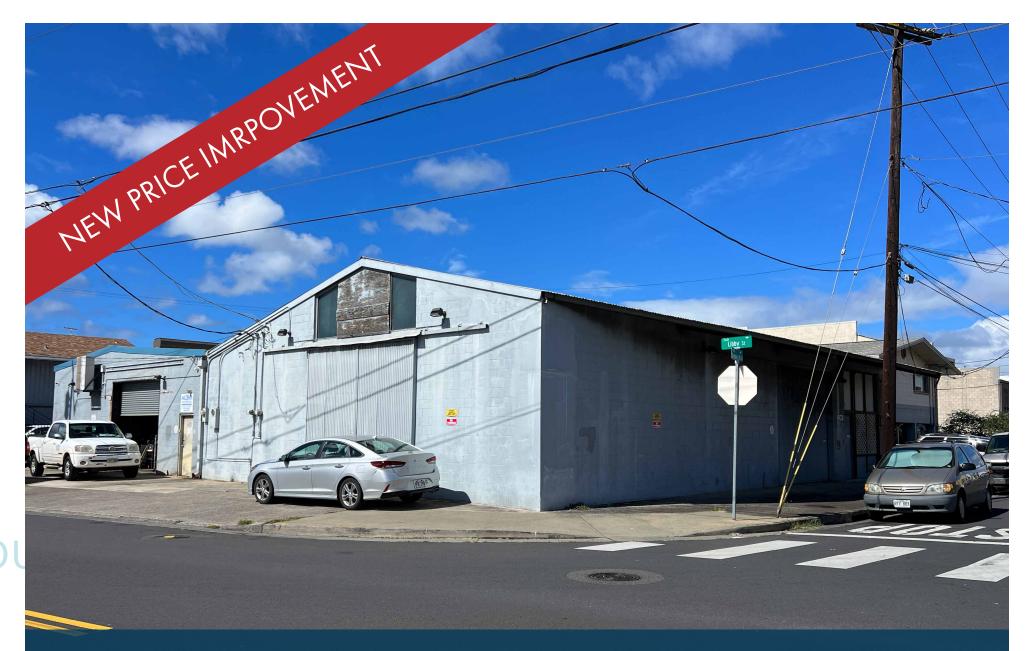

## FOR SALE | KALIHI PROPERTY WITH 2 WAREHOUSES

254 LIBBY ST. + 1603 DEMOCRAT ST. · HONOLULU, HI 96819

## PROPERTY DESCRIPTION

Conveniently located concrete building in the Heart of Kalihi available for purchase. The property includes 2 separate warehouses located on one lot. The 254 Libby Street warehouse includes a nicely appointed office space, restroom with shower and newly roofed warehouse space with its own electric meter. I 603 Democrat includes a small office, restroom with utility sink, mezzanine storage and high cube warehouse accessible by 2 large door

openings. Utilize one warehouse and rent the other or utilize both for your thriving business.

On the corner of Libby and Democrat Streets, directly across from Young Brothers with exceptional access to the Harbors, and just minutes from the Downtown CBD district, the Daniel K. Inouye International Airport and amenities like Nico's at Pier 38, you don't want to miss this opportunity.