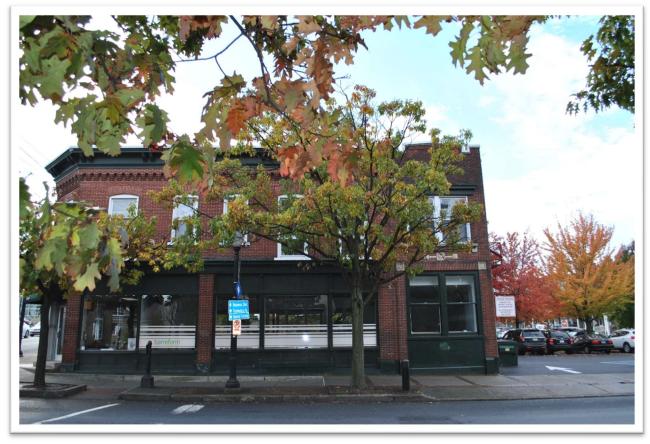

## 202 W. 4<sup>th</sup> Street Bethlehem PA 18017 – FOR LEASE

## 2900 sq. ft. of retail/office space for lease (entire first floor)

- Located in Bethlehem's Historic District
- Rent negotiable with or without fit out
- Private Parking (6 spaces)
- Immediately Available
- Zoned Commercial Business District

- Highly visible location
- Easy access to Route 22 and 378
- Lease term 5-10 years
- Walking distance to Lehigh University
- Modified Gross Lease Landlord responsible for snow and groundskeeping, water, sewer, HVAC/Plumbing routine maintenance, trash removal, parking lot/sidewalk maintenance, fire system/extinguisher maintenance, property management