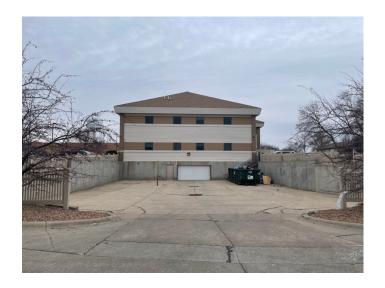

ed) **PIDs** 233080020, 233080021 **LAND AREA 2.22** Acres **PARKING** 198 shared surface

parking stalls and 20 underground stalls

**ASSESSED VALUE** 

\$3,492,700 (Combined)

**REAL ESTATE TAXES** 

SETT PROPERTIES | 3948 Market Street #24773, Edina, MN, 55424 | www.settproperties.com

All information furnished regarding property for sale, rental or financing is from sources deemed reliable, but no warranty or representation, whether express or implied, is made as to the accuracy thereof and same is submitted to errors, omissions, change of price, rental or other conditions prior to sale, lease or financing or withdrawal without notice. No liability of any kind is to be imposed on the broker herein.



#### **Area Amenities**





#### **Property Aerial**





#### **Exterior Photos**











#### **Interior Photos**











1<sup>st</sup> Floor Plan





2<sup>nd</sup> Floor Plan