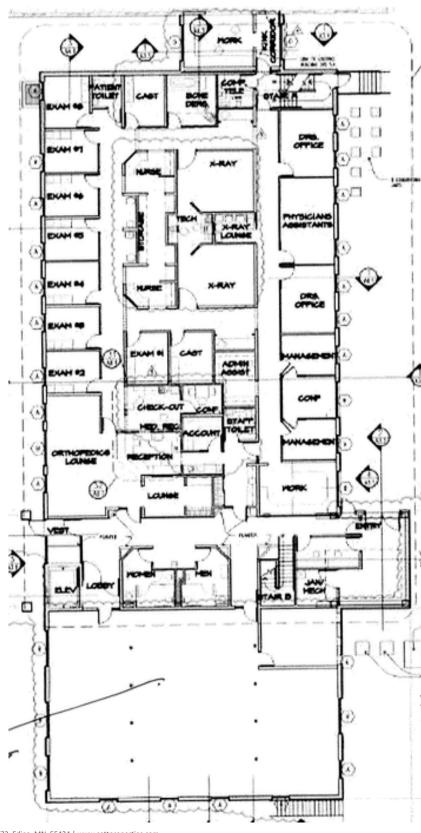

8 shared surface

parking stalls and 20 underground stalls

**ASSESSED VALUE** 

\$3,492,700 (Combined)

**REAL ESTATE TAXES** 

SETT PROPERTIES | 3948 Market Street #24773, Edina, MN, 55424 | www.settproperties.com

All information furnished regarding property for sale, rental or financing is from sources deemed reliable, but no warranty or representation, whether express or implied, is made as to the accuracy thereof and same is submitted to errors, omissions, change of price, rental or other conditions prior to sale, lease or financing or withdrawal without notice. No liability of any kind is to be imposed on the broker herein.



#### **Area Amenities**





#### **Property Aerial**





#### **Exterior Photos**











#### **Interior Photos**











1<sup>st</sup> Floor Plan





2<sup>nd</sup> Floor Plan