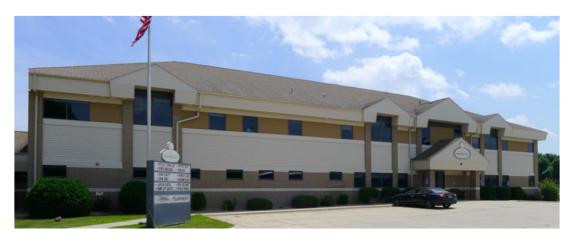

**ASKING PRICE** 



# MEDICAL OFFICE FOR SALE

#### **Property Highlights:**

Off-campus value-add medical office building totaling approximately 29,270 gross square feet on two (2) stories, expandable to approximately 40,000 gross square feet with existing footings in-place. Strategically located south of I-90 in Fairmont, Minnesota, between Rochester Mayo Clinic Hospital and Sioux Falls Sanford Hospitals. More than 190 shared surface parking stalls plus 20 underground heating parking stalls on-site. Existing income in-place for a portion of the first floor.

The Property is located within a Qualified Opportunity Zone (QOZ) making this an excellent owner/user or value-add investment opportunity.

Lamar Newburn LNewburn@settproperties.com C (312) 758-1014 \$1,900,000 (\$65/SF) \$1,650,000 (\$56/SF) **ADDRES