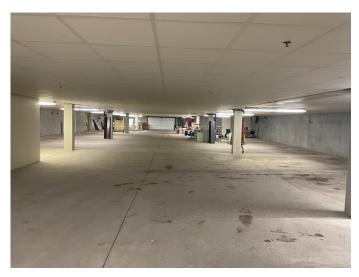

PIDs** 233080020, 233080021 **LAND AREA 2.22** Acres **PARKING** 198 shared surface

parking stalls and 20 underground stalls

**ASSESSED VALUE** 

\$3,492,700 (Combined)

**REAL ESTATE TAXES** 

SETT PROPERTIES | 3948 Market Street #24773, Edina, MN, 55424 | www.settproperties.com

All information furnished regarding property for sale, rental or financing is from sources deemed reliable, but no warranty or representation, whether express or implied, is made as to the accuracy thereof and same is submitted to errors, omissions, change of price, rental or other conditions prior to sale, lease or financing or withdrawal without notice. No liability of any kind is to be imposed on the broker herein.



#### **Area Amenities**





#### **Property Aerial**





#### **Exterior Photos**











#### **Interior Photos**











1<sup>st</sup> Floor Plan





2<sup>nd</sup> Floor Plan