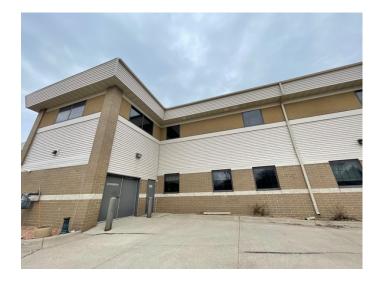

**PIDs** 233080020, 233080021 **LAND AREA 2.22** Acres **PARKING** 198 shared surface

parking stalls and 20 underground stalls

**ASSESSED VALUE** 

\$3,492,700 (Combined)

**REAL ESTATE TAXES** 

SETT PROPERTIES | 3948 Market Street #24773, Edina, MN, 55424 | www.settproperties.com

All information furnished regarding property for sale, rental or financing is from sources deemed reliable, but no warranty or representation, whether express or implied, is made as to the accuracy thereof and same is submitted to errors, omissions, change of price, rental or other conditions prior to sale, lease or financing or withdrawal without notice. No liability of any kind is to be imposed on the broker herein.



#### **Area Amenities**





#### **Property Aerial**





#### **Exterior Photos**











#### **Interior Photos**











1<sup>st</sup> Floor Plan





2<sup>nd</sup> Floor Plan