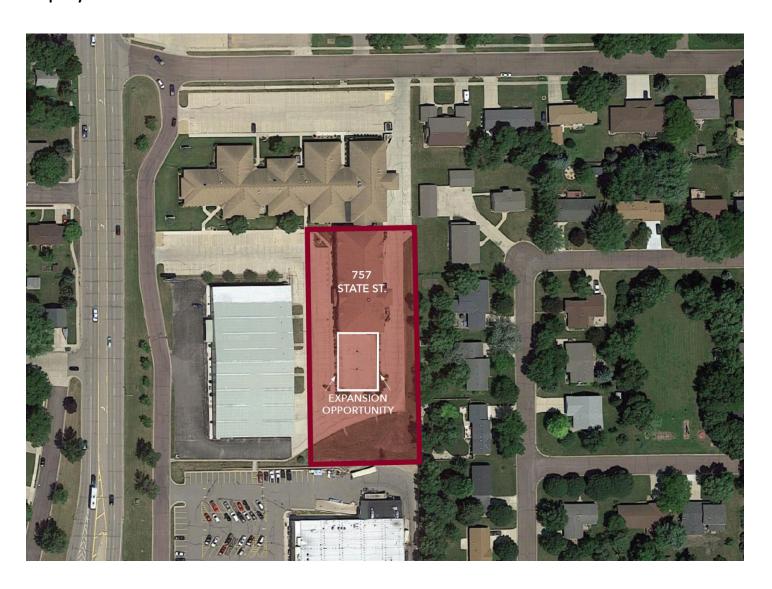

B-3 (Medical Clinics** Permitted) **PIDs** 233080020, 233080021 **LAND AREA 2.22** Acres **PARKING** 198 shared surface

parking stalls and 20 underground stalls

**ASSESSED VALUE** 

\$3,492,700 (Combined)

**REAL ESTATE TAXES** 

SETT PROPERTIES | 3948 Market Street #24773, Edina, MN, 55424 | www.settproperties.com

All information furnished regarding property for sale, rental or financing is from sources deemed reliable, but no warranty or representation, whether express or implied, is made as to the accuracy thereof and same is submitted to errors, omissions, change of price, rental or other conditions prior to sale, lease or financing or withdrawal without notice. No liability of any kind is to be imposed on the broker herein.



#### **Area Amenities**





#### **Property Aerial**





#### **Exterior Photos**











#### **Interior Photos**











1<sup>st</sup> Floor Plan





2<sup>nd</sup> Floor Plan