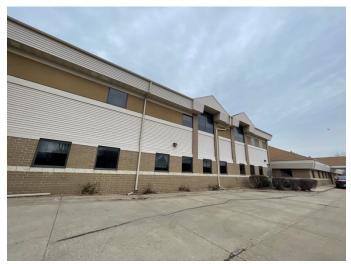

) **PIDs** 233080020, 233080021 **LAND AREA 2.22** Acres **PARKING** 198 shared surface

parking stalls and 20 underground stalls

**ASSESSED VALUE** 

\$3,492,700 (Combined)

**REAL ESTATE TAXES** 

SETT PROPERTIES | 3948 Market Street #24773, Edina, MN, 55424 | www.settproperties.com

All information furnished regarding property for sale, rental or financing is from sources deemed reliable, but no warranty or representation, whether express or implied, is made as to the accuracy thereof and same is submitted to errors, omissions, change of price, rental or other conditions prior to sale, lease or financing or withdrawal without notice. No liability of any kind is to be imposed on the broker herein.



#### **Area Amenities**





#### **Property Aerial**





#### **Exterior Photos**











#### **Interior Photos**











1<sup>st</sup> Floor Plan





2<sup>nd</sup> Floor Plan