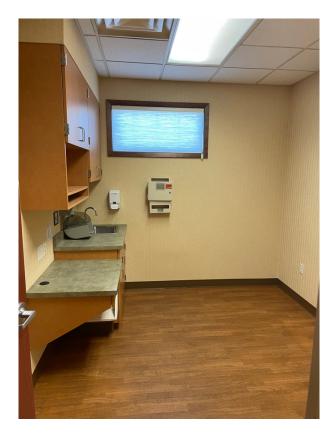

AREA 2.22** Acres **PARKING** 198 shared surface

parking stalls and 20 underground stalls

**ASSESSED VALUE** 

\$3,492,700 (Combined)

**REAL ESTATE TAXES** 

SETT PROPERTIES | 3948 Market Street #24773, Edina, MN, 55424 | www.settproperties.com

All information furnished regarding property for sale, rental or financing is from sources deemed reliable, but no warranty or representation, whether express or implied, is made as to the accuracy thereof and same is submitted to errors, omissions, change of price, rental or other conditions prior to sale, lease or financing or withdrawal without notice. No liability of any kind is to be imposed on the broker herein.



#### **Area Amenities**





#### **Property Aerial**





#### **Exterior Photos**











#### **Interior Photos**











1<sup>st</sup> Floor Plan





2<sup>nd</sup> Floor Plan