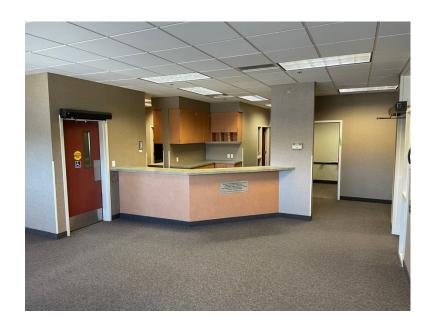

LAND AREA 2.22** Acres **PARKING** 198 shared surface

parking stalls and 20 underground stalls

**ASSESSED VALUE** 

\$3,492,700 (Combined)

**REAL ESTATE TAXES** 

SETT PROPERTIES | 3948 Market Street #24773, Edina, MN, 55424 | www.settproperties.com

All information furnished regarding property for sale, rental or financing is from sources deemed reliable, but no warranty or representation, whether express or implied, is made as to the accuracy thereof and same is submitted to errors, omissions, change of price, rental or other conditions prior to sale, lease or financing or withdrawal without notice. No liability of any kind is to be imposed on the broker herein.



#### **Area Amenities**





#### **Property Aerial**





#### **Exterior Photos**











#### **Interior Photos**











1<sup>st</sup> Floor Plan





2<sup>nd</sup> Floor Plan