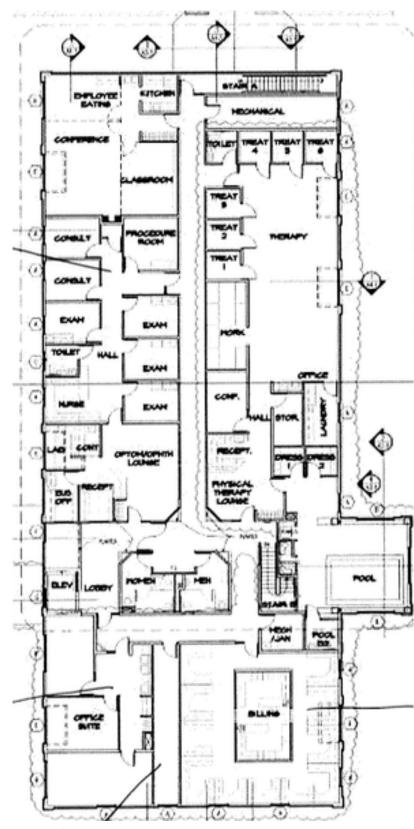

s and 20 underground stalls

**ASSESSED VALUE** 

\$3,492,700 (Combined)

**REAL ESTATE TAXES** 

SETT PROPERTIES | 3948 Market Street #24773, Edina, MN, 55424 | www.settproperties.com

All information furnished regarding property for sale, rental or financing is from sources deemed reliable, but no warranty or representation, whether express or implied, is made as to the accuracy thereof and same is submitted to errors, omissions, change of price, rental or other conditions prior to sale, lease or financing or withdrawal without notice. No liability of any kind is to be imposed on the broker herein.



#### **Area Amenities**





#### **Property Aerial**





#### **Exterior Photos**











#### **Interior Photos**











1<sup>st</sup> Floor Plan





2<sup>nd</sup> Floor Plan