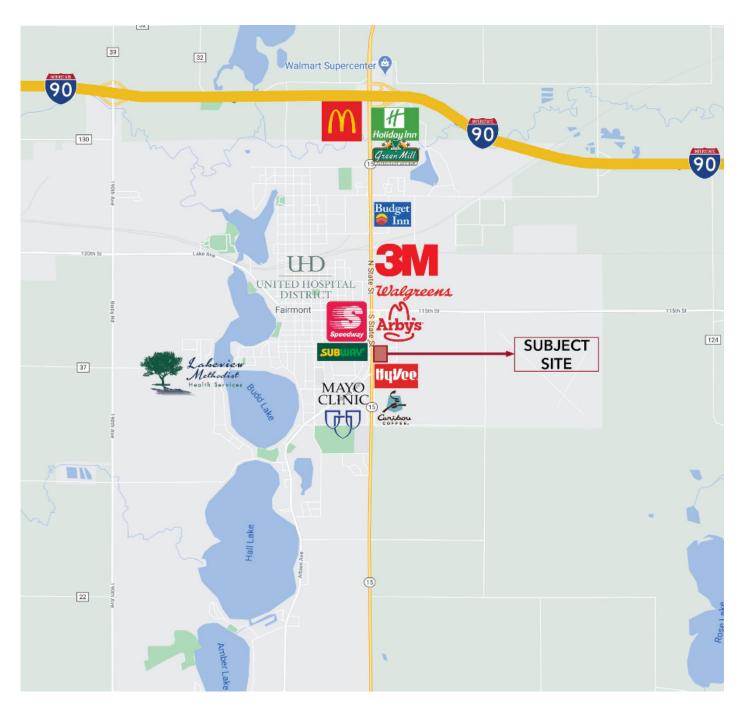

**YEAR BUILT** 2002 ZONING **B-3 (Medical Clinics** Permitted) **PIDs** 233080020, 233080021 **LAND AREA 2.22** Acres **PARKING** 198 shared surface

parking stalls and 20 underground stalls

**ASSESSED VALUE** 

\$3,492,700 (Combined)

**REAL ESTATE TAXES** 

SETT PROPERTIES | 3948 Market Street #24773, Edina, MN, 55424 | www.settproperties.com

All information furnished regarding property for sale, rental or financing is from sources deemed reliable, but no warranty or representation, whether express or implied, is made as to the accuracy thereof and same is submitted to errors, omissions, change of price, rental or other conditions prior to sale, lease or financing or withdrawal without notice. No liability of any kind is to be imposed on the broker herein.



#### **Area Amenities**





#### **Property Aerial**





#### **Exterior Photos**











#### **Interior Photos**











1<sup>st</sup> Floor Plan





2<sup>nd</sup> Floor Plan