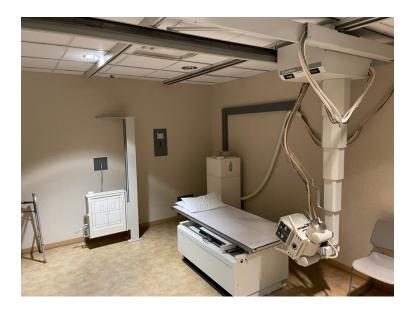

REA 2.22** Acres **PARKING** 198 shared surface

parking stalls and 20 underground stalls

**ASSESSED VALUE** 

\$3,492,700 (Combined)

**REAL ESTATE TAXES** 

SETT PROPERTIES | 3948 Market Street #24773, Edina, MN, 55424 | www.settproperties.com

All information furnished regarding property for sale, rental or financing is from sources deemed reliable, but no warranty or representation, whether express or implied, is made as to the accuracy thereof and same is submitted to errors, omissions, change of price, rental or other conditions prior to sale, lease or financing or withdrawal without notice. No liability of any kind is to be imposed on the broker herein.



#### **Area Amenities**





#### **Property Aerial**





#### **Exterior Photos**











#### **Interior Photos**











1<sup>st</sup> Floor Plan





2<sup>nd</sup> Floor Plan