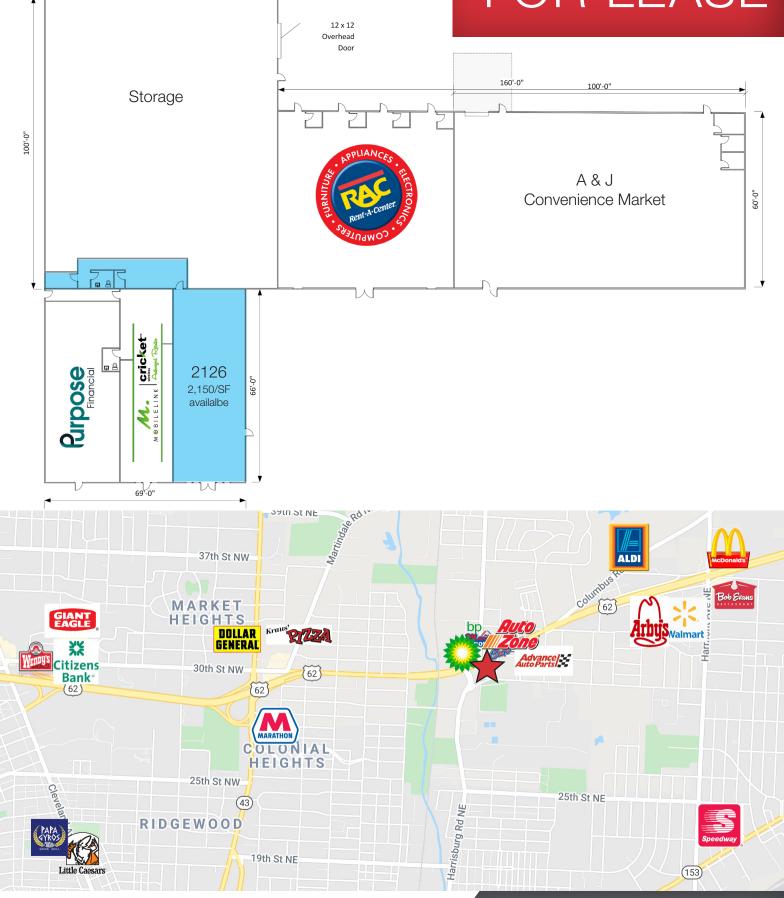

#### **Property Features**

- One space available in this retail strip plaza located at busy signalized intersection.
- Over 42,000 cars per day.
- Join Rent-A-Center, Purpose Financial, and Mobilelink.

| ACRES      | 1.52 |
|------------|------|
| YEAR BUILT | 1967 |
| FRONTAGE   | 280' |
| ZONING     | B2   |

| Suite | Sq Ft | Rate    | Lease Type | CAM    | Monthly    |
|-------|-------|---------|------------|--------|------------|
| 2126  | 2,150 | \$10.00 | NNN        | \$2.25 | \$2,194.79 |