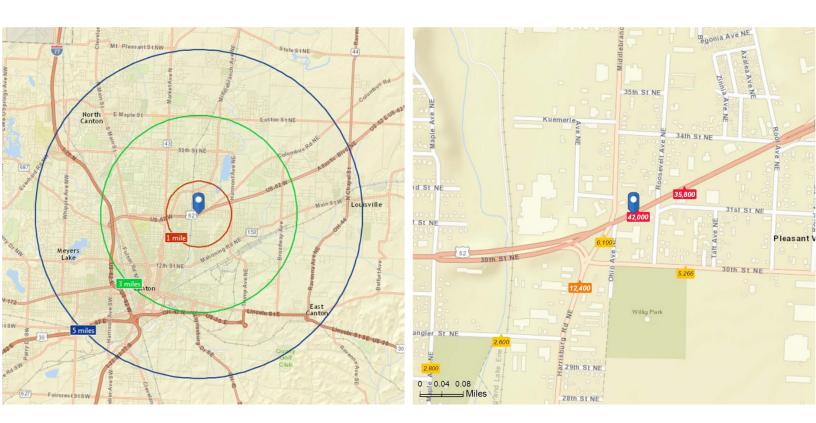

#### **Property Features**

- One space available in this retail strip plaza located at busy signalized intersection.
- Over 42,000 cars per day.
- Join Rent-A-Center, Purpose Financial, and Mobilelink.

#### Demographics

|                                       | 1 Mile           | 3 Miles          | 5 Miles          |
|---------------------------------------|------------------|------------------|------------------|
| Population                            | 9,375            | 67,526           | 143,646          |
| Households                            | 4,005            | 27,957           | 59,879           |
| Families                              | 2,454            | 16,326           | 35,930           |
| Average Household Size                | 2.33             | 2.31             | 2.32             |
| Median Age                            | 39.2             | 40.3             | 41.3             |
| Median Household Income               | \$37,177         | \$38,548         | \$42,079         |
| Average Household Income              | \$46,070         | \$55,380         | \$59,363         |
| Median Age<br>Median Household Income | 39.2<br>\$37,177 | 40.3<br>\$38,548 | 41.3<br>\$42,079 |