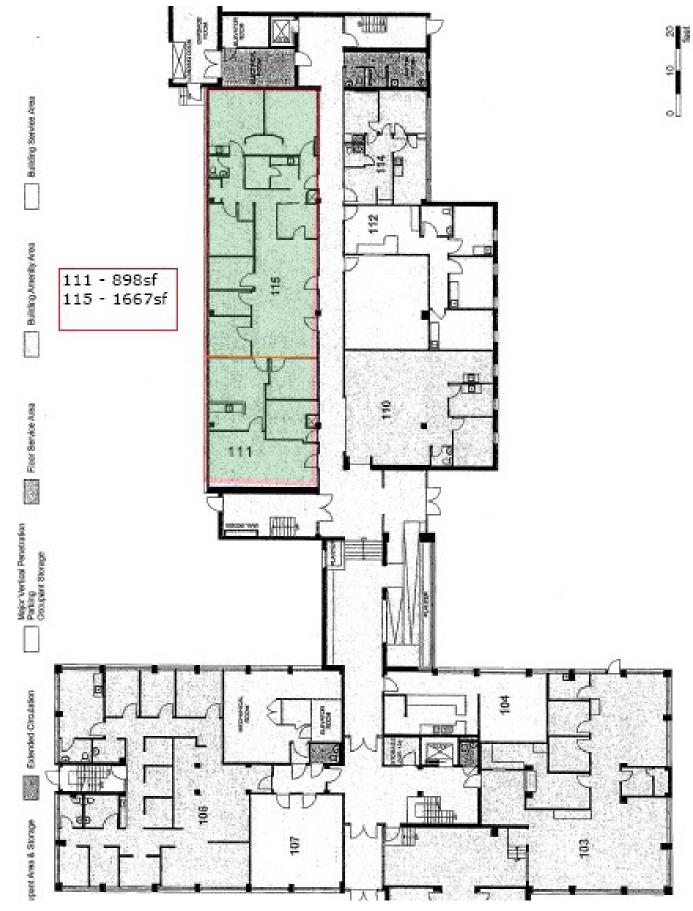

## **1st Floor Plan**

# **Units Available**

| UNITS            | UNIT S.F. | NET RENT/S.F. | TMI/S.F. | MONTHLY RENT* |
|------------------|-----------|---------------|----------|---------------|
| 111              | 898 S.F.  | \$8.00        | \$12.00  | \$1,496.67    |
| 115              | 1667 S.F. | \$8.00        | \$12.00  | \$2,778.33    |
| 111-115          | 2565 S.F. | \$8.00        | \$12.00  | \$4,275.00    |
| 200              | 629 S.F.  | \$8.00        | \$12.00  | \$1,048.33    |
| 211              | 992 S.F.  | \$10.00       | \$12.00  | \$1,818.67    |
| 212              | 707 S.F.  | \$10.00       | \$12.00  | \$1,296.17    |
| 214              | 1115 S.F. | \$10.00       | \$12.00  | \$2,044.17    |
| 212/214          | 1822 S.F. | \$10.00       | \$12.00  | \$3,340.33    |
| 301              | 2967 S.F  | \$8.00        | \$12.00  | \$4,945.00    |
| 303              | 858 S.F.  | \$8.00        | \$12.00  | \$1,430.00    |
| 311 1 - 6        | 1089 S.F. | \$8.00        | \$12.00  | \$1,815.00    |
| Full Floor + 301 | 5982 S.F. | \$8.00        | \$12.00  | \$9,970.00    |