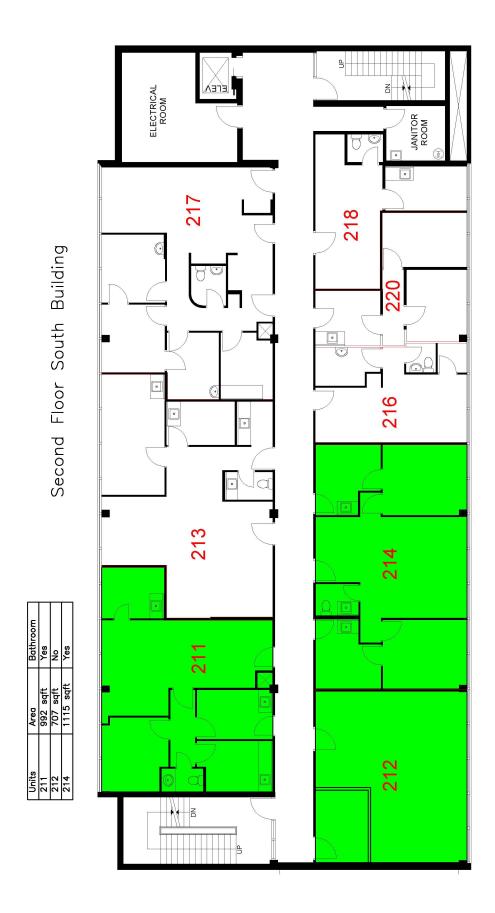

# **2nd Floor South Plan**

# **Units Available**

| UNITS            | UNIT S.F. | NET RENT/S.F. | TMI/S.F. | MONTHLY RENT* |
|------------------|-----------|---------------|----------|---------------|
| 111              | 898 S.F.  | \$8.00        | \$12.00  | \$1,496.67    |
| 115              | 1667 S.F. | \$8.00        | \$12.00  | \$2,778.33    |
| 111-115          | 2565 S.F. | \$8.00        | \$12.00  | \$4,275.00    |
| 200              | 629 S.F.  | \$8.00        | \$12.00  | \$1,048.33    |
| 211              | 992 S.F.  | \$10.00       | \$12.00  | \$1,818.67    |
| 212              | 707 S.F.  | \$10.00       | \$12.00  | \$1,296.17    |
| 214              | 1115 S.F. | \$10.00       | \$12.00  | \$2,044.17    |
| 212/214          | 1822 S.F. | \$10.00       | \$12.00  | \$3,340.33    |
| 301              | 2967 S.F  | \$8.00        | \$12.00  | \$4,945.00    |
| 303              | 858 S.F.  | \$8.00        | \$12.00  | \$1,430.00    |
| 311 1 - 6        | 1089 S.F. | \$8.00        | \$12.00  | \$1,815.00    |
| Full Floor + 301 | 5982 S.F. | \$8.00        | \$12.00  | \$9,970.00    |