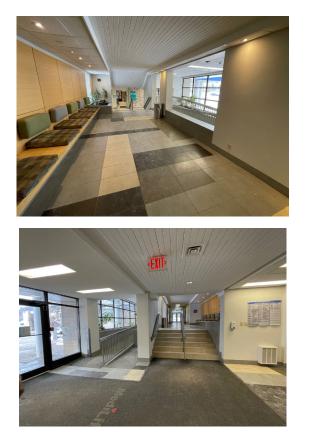

#### PROPERTY OVERVIEW

| ADDRESS      | 121 WELLINGTON ST., W, BARRIE                                                                                                                                                                                                                                                                                                        |  |  |  |
|--------------|--------------------------------------------------------------------------------------------------------------------------------------------------------------------------------------------------------------------------------------------------------------------------------------------------------------------------------------|--|--|--|
| LOCATION     | SUNNIDALE & WELLINGTON ST W                                                                                                                                                                                                                                                                                                          |  |  |  |
| ZONING       | C2                                                                                                                                                                                                                                                                                                                                   |  |  |  |
| AVAILABILITY | IMMEDIATE                                                                                                                                                                                                                                                                                                                            |  |  |  |
| PARKING      | AMPLE PARKING                                                                                                                                                                                                                                                                                                                        |  |  |  |
| HEATING      | CENTRAL HEATING/COOLING,<br>BASEBOARD                                                                                                                                                                                                                                                                                                |  |  |  |
| UTILITIES    | INCLUDED IN TMI                                                                                                                                                                                                                                                                                                                      |  |  |  |
| COMMENTS     | <ul> <li>BRIGHT PROFESSIONAL<br/>OFFICE SPACES OF VARIOUS<br/>SIZES AVAILABLE</li> <li>MAIN LOBBY</li> <li>ELEVATOR</li> <li>WHEELCHAIR ACCESS</li> <li>EASY ACCESS AND EXPOSURE<br/>TO HIGHWAY 400</li> <li>HIGH TRAFFIC AREA</li> <li>PUBLIC ELEVATORS AND<br/>WASHROOMS</li> <li>CLOSE TO SHOPPING AND<br/>RESTAURANTS</li> </ul> |  |  |  |