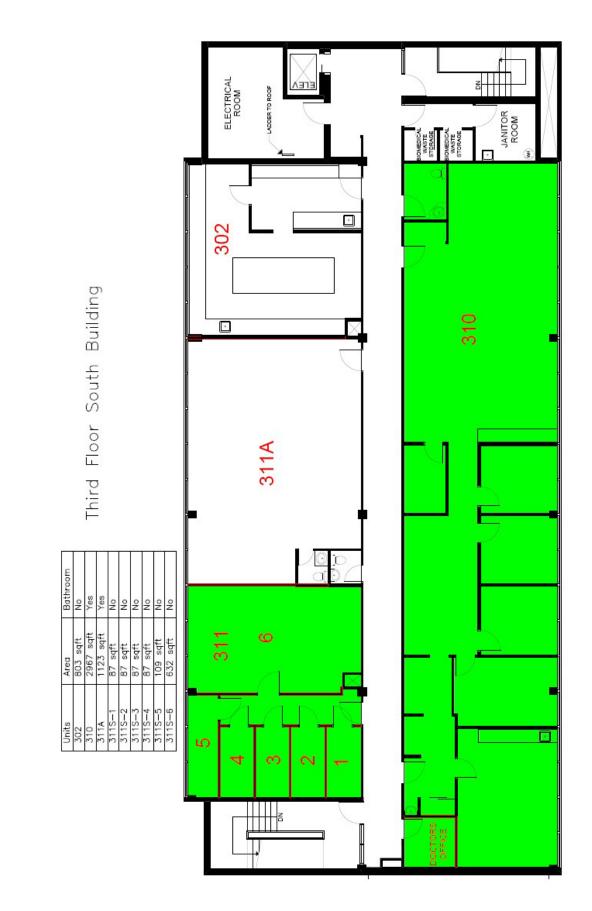

# **3rd Floor South Plan**

# **Units Available**

| UNITS            | UNIT S.F. | NET RENT/S.F. | TMI/S.F. | MONTHLY RENT* |
|------------------|-----------|---------------|----------|---------------|
| 111              | 898 S.F.  | \$8.00        | \$12.00  | \$1,496.67    |
| 115              | 1667 S.F. | \$8.00        | \$12.00  | \$2,778.33    |
| 111-115          | 2565 S.F. | \$8.00        | \$12.00  | \$4,275.00    |
| 200              | 629 S.F.  | \$8.00        | \$12.00  | \$1,048.33    |
| 211              | 992 S.F.  | \$10.00       | \$12.00  | \$1,818.67    |
| 212              | 707 S.F.  | \$10.00       | \$12.00  | \$1,296.17    |
| 214              | 1115 S.F. | \$10.00       | \$12.00  | \$2,044.17    |
| 212/214          | 1822 S.F. | \$10.00       | \$12.00  | \$3,340.33    |
| 301              | 2967 S.F  | \$8.00        | \$12.00  | \$4,945.00    |
| 303              | 858 S.F.  | \$8.00        | \$12.00  | \$1,430.00    |
| 311 1 - 6        | 1089 S.F. | \$8.00        | \$12.00  | \$1,815.00    |
| Full Floor + 301 | 5982 S.F. | \$8.00        | \$12.00  | \$9,970.00    |