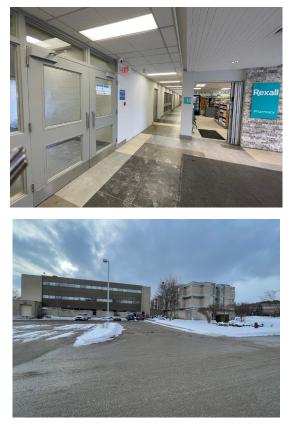

#### PROPERTY OVERVIEW

| ADDRESS      | 121 WELLINGTON ST., W, BARRIE                                                                                                                                                                                                                                                                                                        |  |  |  |
|--------------|--------------------------------------------------------------------------------------------------------------------------------------------------------------------------------------------------------------------------------------------------------------------------------------------------------------------------------------|--|--|--|
| LOCATION     | SUNNIDALE & WELLINGTON ST W                                                                                                                                                                                                                                                                                                          |  |  |  |
| ZONING       | C2                                                                                                                                                                                                                                                                                                                                   |  |  |  |
| AVAILABILITY | IMMEDIATE                                                                                                                                                                                                                                                                                                                            |  |  |  |
| PARKING      | AMPLE PARKING                                                                                                                                                                                                                                                                                                                        |  |  |  |
| HEATING      | CENTRAL HEATING/COOLING,<br>BASEBOARD                                                                                                                                                                                                                                                                                                |  |  |  |
| UTILITIES    | INCLUDED IN TMI                                                                                                                                                                                                                                                                                                                      |  |  |  |
| COMMENTS     | <ul> <li>BRIGHT PROFESSIONAL<br/>OFFICE SPACES OF VARIOUS<br/>SIZES AVAILABLE</li> <li>MAIN LOBBY</li> <li>ELEVATOR</li> <li>WHEELCHAIR ACCESS</li> <li>EASY ACCESS AND EXPOSURE<br/>TO HIGHWAY 400</li> <li>HIGH TRAFFIC AREA</li> <li>PUBLIC ELEVATORS AND<br/>WASHROOMS</li> <li>CLOSE TO SHOPPING AND<br/>RESTAURANTS</li> </ul> |  |  |  |