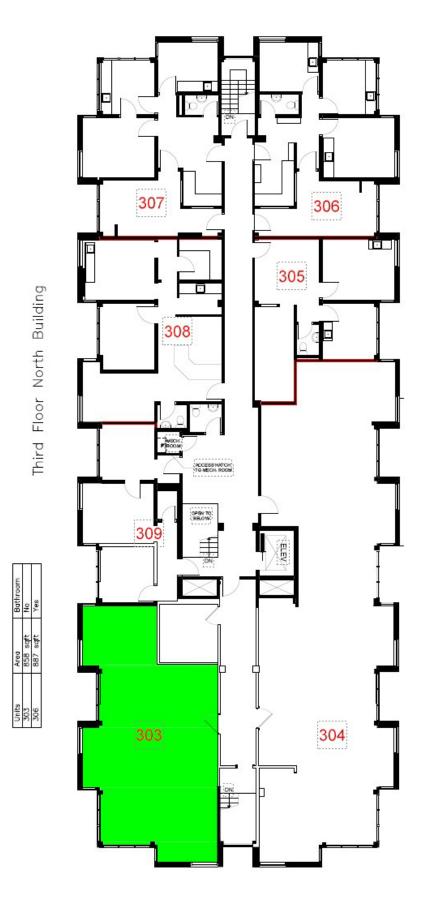

## **3rd Floor North Plan**

# **Units Available**

| UNITS            | UNIT S.F. | NET RENT/S.F. | TMI/S.F. | MONTHLY RENT* |
|------------------|-----------|---------------|----------|---------------|
| 111              | 898 S.F.  | \$8.00        | \$12.00  | \$1,496.67    |
| 115              | 1667 S.F. | \$8.00        | \$12.00  | \$2,778.33    |
| 111-115          | 2565 S.F. | \$8.00        | \$12.00  | \$4,275.00    |
| 200              | 629 S.F.  | \$8.00        | \$12.00  | \$1,048.33    |
| 211              | 992 S.F.  | \$10.00       | \$12.00  | \$1,818.67    |
| 212              | 707 S.F.  | \$10.00       | \$12.00  | \$1,296.17    |
| 214              | 1115 S.F. | \$10.00       | \$12.00  | \$2,044.17    |
| 212/214          | 1822 S.F. | \$10.00       | \$12.00  | \$3,340.33    |
| 301              | 2967 S.F  | \$8.00        | \$12.00  | \$4,945.00    |
| 303              | 858 S.F.  | \$8.00        | \$12.00  | \$1,430.00    |
| 311 1 - 6        | 1089 S.F. | \$8.00        | \$12.00  | \$1,815.00    |
| Full Floor + 301 | 5982 S.F. | \$8.00        | \$12.00  | \$9,970.00    |