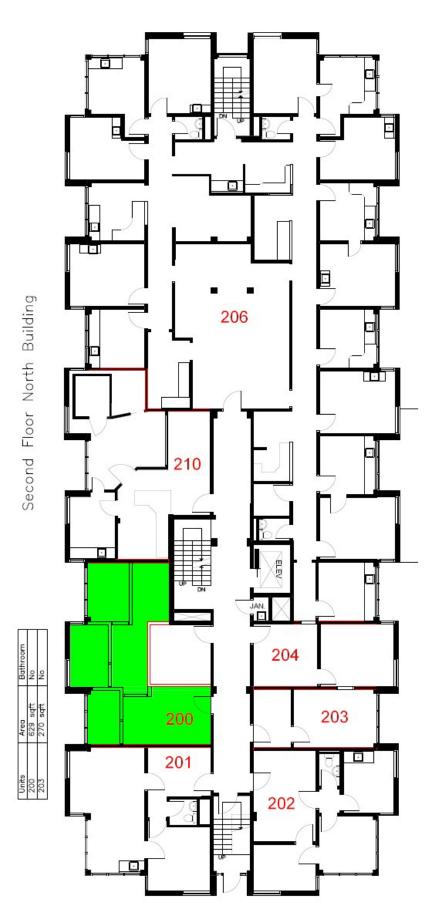

## **2nd Floor North Plan**

<u>ľowe</u>

# **Units Available**

| UNITS            | UNIT S.F. | NET RENT/S.F. | TMI/S.F. | MONTHLY RENT* |
|------------------|-----------|---------------|----------|---------------|
| 111              | 898 S.F.  | \$8.00        | \$12.00  | \$1,496.67    |
| 115              | 1667 S.F. | \$8.00        | \$12.00  | \$2,778.33    |
| 111-115          | 2565 S.F. | \$8.00        | \$12.00  | \$4,275.00    |
| 200              | 629 S.F.  | \$8.00        | \$12.00  | \$1,048.33    |
| 211              | 992 S.F.  | \$10.00       | \$12.00  | \$1,818.67    |
| 212              | 707 S.F.  | \$10.00       | \$12.00  | \$1,296.17    |
| 214              | 1115 S.F. | \$10.00       | \$12.00  | \$2,044.17    |
| 212/214          | 1822 S.F. | \$10.00       | \$12.00  | \$3,340.33    |
| 301              | 2967 S.F  | \$8.00        | \$12.00  | \$4,945.00    |
| 303              | 858 S.F.  | \$8.00        | \$12.00  | \$1,430.00    |
| 311 1 - 6        | 1089 S.F. | \$8.00        | \$12.00  | \$1,815.00    |
| Full Floor + 301 | 5982 S.F. | \$8.00        | \$12.00  | \$9,970.00    |