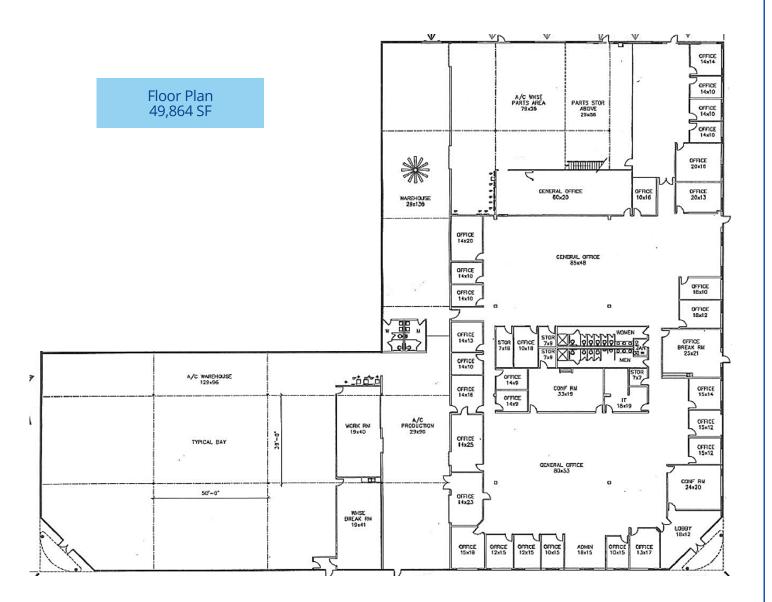

### Premises Layout

#### **Property Highlights**

- Square Footage: 49,864
  - Office: 19,764 SF
  - Warehouse (A/C): 26,000 SF
  - Warehouse (Non-A/C): 4,100 SF
- · Available: Immediately
- Expiration: March 31, 2027
- Rate: \$14.00
  - NNN: \$4.04
- FF&E: some available
- Freeway Exposure
- Parking: 4/1,000 SF
- Clear Height: 20'