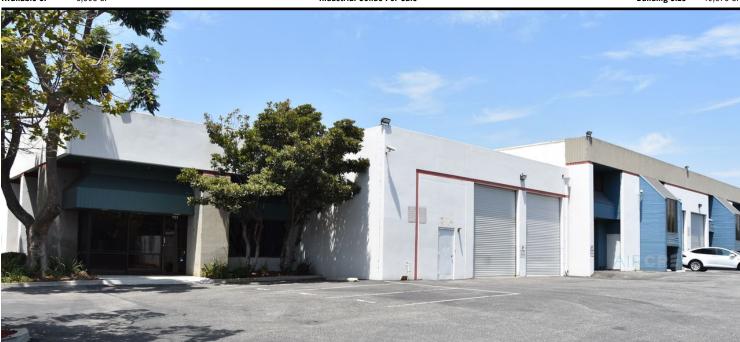

## Avalon Business Park 711 E Gardena Blvd, Carson, CA 90746 S Avalon Blvd/E Gardena Blvd

±6,598 SF Unit Two (2) Loading Doors (12' x 14' & 10' x 10') 18' Clearance - Clear Span Fire Sprinklers Quick Access to 91, 105, 405 Freeways Owner Will Consider Lease w/Option To Buy

| Sale Price:      | \$1,782,000.00                | Sprinklered:                                         | Yes                          | Office SF / #:           | 1,300 SF / 4          |
|------------------|-------------------------------|------------------------------------------------------|------------------------------|--------------------------|-----------------------|
| Sale Price/SF:   | \$270.08                      | Clear Height:                                        | 18'                          | Restrooms:               | 2                     |
| Available SF:    | 6,598 SF                      | GL Doors/Dim:                                        | 2 / (1) 12'x14'; (1) 10'x10' | Office HVAC:             | Heat & AC             |
| Prop Lot Size:   | POL                           | DH Doors/Dim:                                        | 0                            | Finished Ofc Mezz:       | 648 SF                |
| Taxes:           |                               | <b>A:</b> 200 <b>V:</b> 120/208 <b>0:</b> 3 <b>V</b> | <i>l</i> :                   | Include In Available:    | Yes                   |
| Yard:            | No                            | Construction Type:                                   | TILT UP                      | Unfinished Mezz:         | 0 SF                  |
| Zoning:          | ML-D                          | Const Status/Year Blt:                               | Existing / 1981              | Include In Available:    | No                    |
|                  |                               |                                                      |                              | Possession:              | COE                   |
|                  |                               | Whse HVAC:                                           | No                           | Vacant:                  | Yes                   |
|                  |                               | Parking Spaces: 5                                    | / Ratio: 0.8:1               | To Show:                 | Call broker           |
|                  |                               | Rail Service:                                        | No                           | Market/Submarket:        | Gardena/North Compton |
|                  |                               | Specific Use:                                        | Light Industrial             | APN#:                    | 6140001032            |
| Listing Company: | Daum Commercial               |                                                      |                              |                          |                       |
| Agents:          | <u>Joe Smith 310-538-6724</u> |                                                      |                              |                          |                       |
| Listing #:       | 39803673                      | Listing Date:                                        | 02/23/2024                   | FTCF: CB250Y125S250/AOAA |                       |