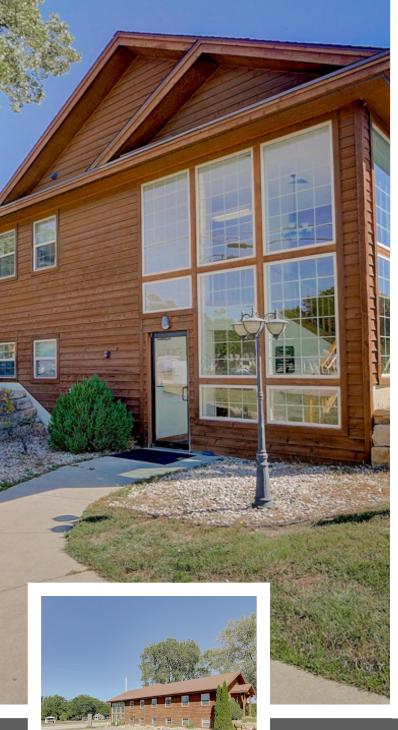

## OFFICE SPACE FOR LEASE AVAILABLE NOW!

## **FEATURES**

- ► Two suites available
- ► Great location with high traffic count
- Large parking lot
- ► Elevator
- ▶ 2 public restrooms
- 1 public water fountain
- 2 separate entrances for each suite
- ▶ Water, gas & electric included with 3-5 year lease