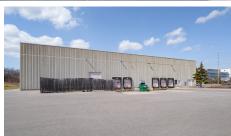

5.42 +/- acre lot (1.50 +/- acres of excess land)

**SHIPPING** 

5 TL / 1 DI

**CLEAR** 

30'

70NING

E2-1

**PARKING** 

## **Features**

Extremely rare corner property with direct exposure on Mississauga Rd and Meadowvale Blvd.

Excellent access to major roads and minutes away from highway 401 and 407

1.50 acres of additional land offering ability to expand the building by approximately 32,000 sq.ft