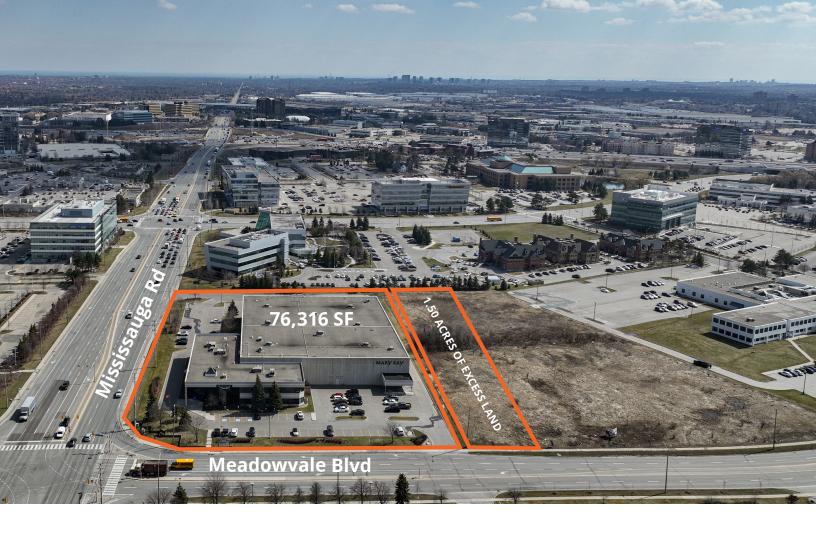

## Property details

**TOTAL AVAILABLE AREA** 

76,316 sf

**INDUSTRIAL AREA** 

50,095 sf

**OFFICE AREA** 

26,221 sf over 2 stories

**LOT SIZE** 

5.42 +/- acre lot (1.50 +/- acres of excess land)

**SHIPPING** 

5 TL / 1 DI

**CLEAR** 

30'

70NING

E2-1

**PARKING** 

## **Features**

Extremely rare corner property with direct exposure on Mississauga Rd and Meadowvale Blvd.

Excellent access to major roads and minutes away from highway 401 and 407

1.50 acres of additional land offering ability to expand the building by approximately 32,000 sq.ft