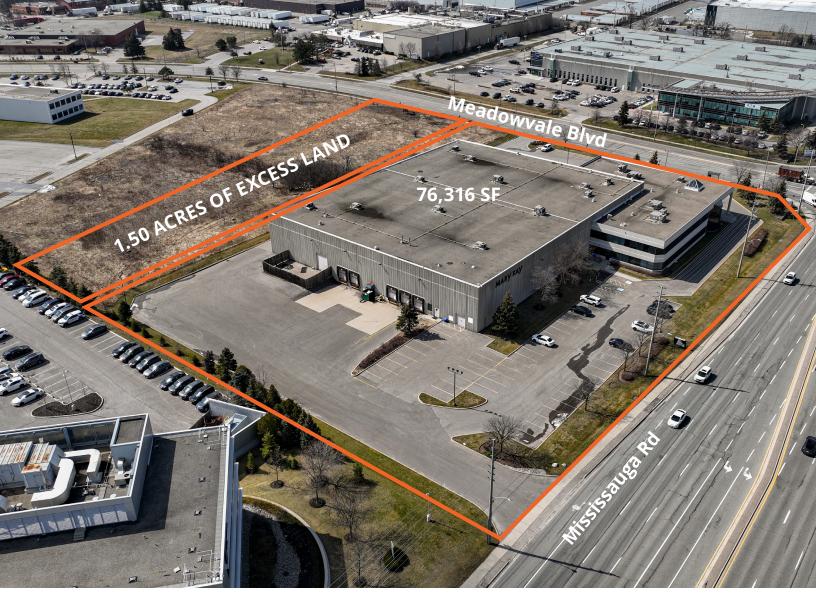

## Property details

**TOTAL AVAILABLE AREA** 

76,316 sf

**INDUSTRIAL AREA** 

50,095 sf

**OFFICE AREA** 

26,221 sf over 2 stories

**LOT SIZE** 

5.42 +/- acre lot (1.50 +/- acres of excess land)

**SHIPPING** 

5 TL / 1 DI

**CLEAR** 

30'

70NING

E2-1

**PARKING** 

## **Features**

Extremely rare corner property with direct exposure on Mississauga Rd and Meadowvale Blvd.

Excellent access to major roads and minutes away from highway 401 and 407

1.50 acres of additional land offering ability to expand the building by approximately 32,000 sq.ft