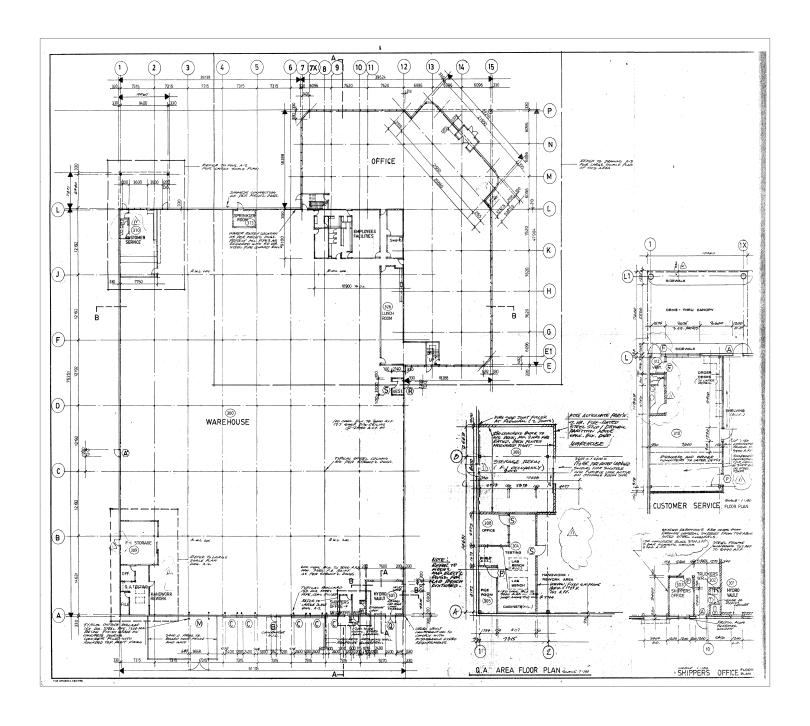

## Property details

**TOTAL AVAILABLE AREA** 

76,316 sf

**INDUSTRIAL AREA** 

50,095 sf

**OFFICE AREA** 

26,221 sf over 2 stories

**LOT SIZE** 

5.42 +/- acre lot (1.50 +/- acres of excess land)

**SHIPPING** 

5 TL / 1 DI

**CLEAR** 

30'

70NING

E2-1

**PARKING** 