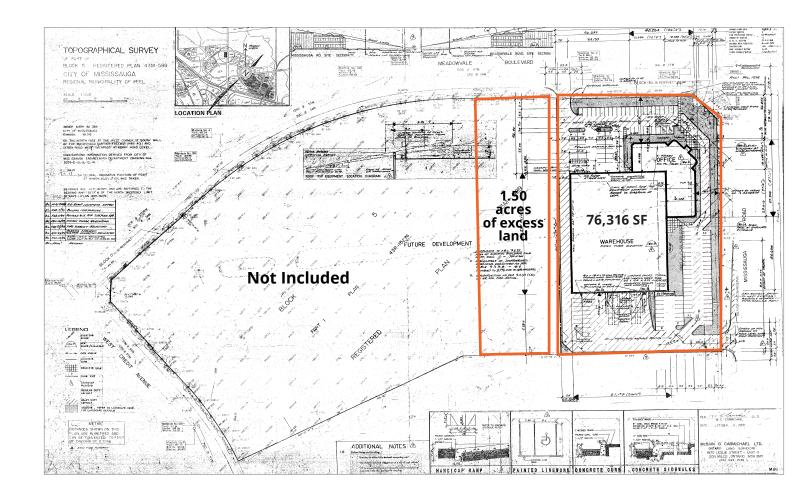

## Property details

**TOTAL AVAILABLE AREA** 

76,316 sf

**INDUSTRIAL AREA** 

50,095 sf

**OFFICE AREA** 

26,221 sf over 2 stories

**LOT SIZE** 

5.42 +/- acre lot (1.50 +/- acres of excess land)

**SHIPPING** 

5 TL / 1 DI

**CLEAR** 

30'

70NING

E2-1

**PARKING** 

## **Features**

Extremely rare corner property with direct exposure on Mississauga Rd and Meadowvale Blvd.

Excellent access to major roads and minutes away from highway 401 and 407

1.50 acres of additional land offering ability to expand the building by approximately 32,000 sq.ft