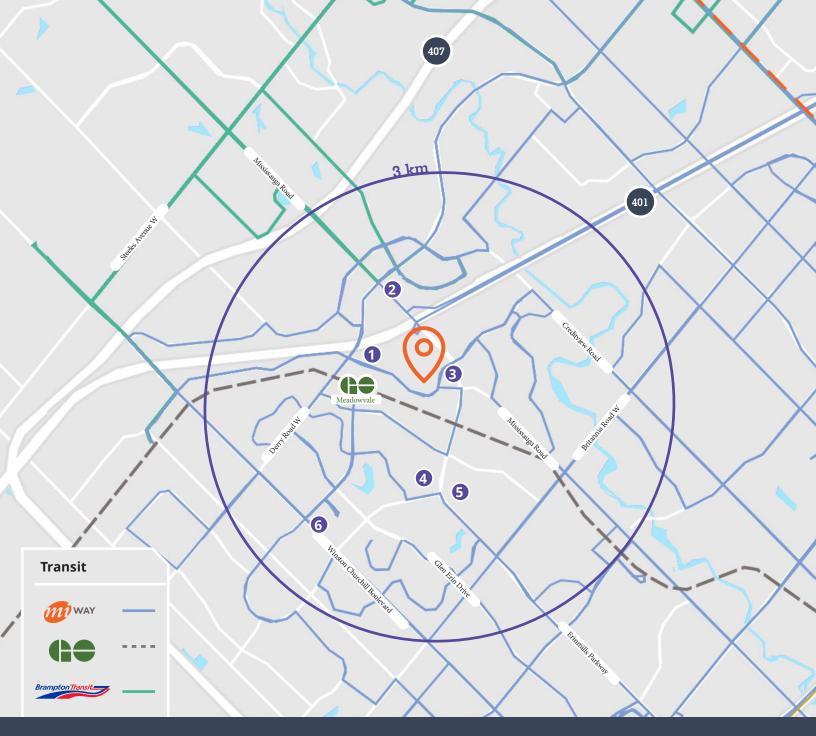

Desirable Meadowvale location with numerous amenities close by

Corporate head office appeal with ample on site parking

Warehouse is air conditioned and extremely clean. Levelers on all shipping doors.

① Courtyard
Holiday Inn
Residence Inn
Four Points

Booster Juice Lena's Roti Extreme Pita Teriyaki Madina

**Swiss Chalet** 

Panago Tim Hortons Wendy's Starbucks Boston Pizza Mr. Sub (3) Chop Steakhouse Hilton Movati Athletic Swiss Chalet
 Harvey's
 Petro
 Comfort Inn

No Frills
Tim Hortons
Wendy's
Dollarama
The Ink Factory
Pizza Hut

McDonald's Eddie's Wok N Roll **6** Meadowvale Town Centre

Metro вмо Burrito Boyz Your Dollar Store Beer Store CIBC Lullaboo Daycare KFC Cobs Shoppers Drug Mart Cora's LCBO McDonald's Canadian Tire Pizza Pizza UPS Tim Hortons **Baskin Robbins** 