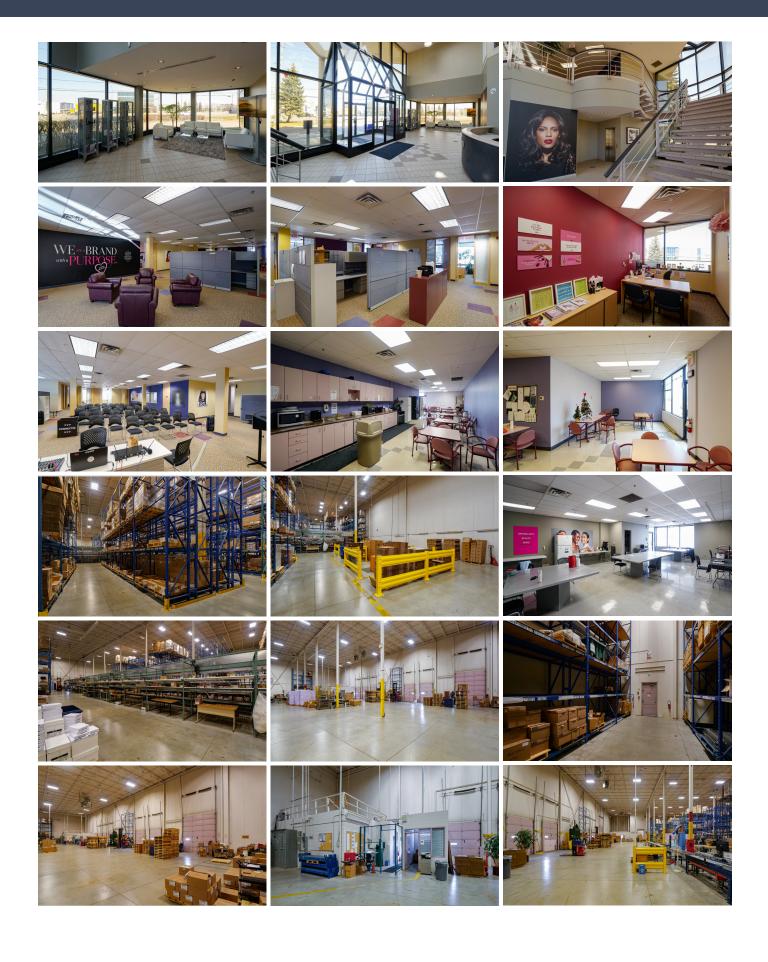

## Property details

**TOTAL AVAILABLE AREA** 

76,316 sf

**INDUSTRIAL AREA** 

50,095 sf

**OFFICE AREA** 

26,221 sf over 2 stories

**LOT SIZE** 

Desirable Meadowvale location with numerous amenities close by

Corporate head office appeal with ample on site parking

Warehouse is air conditioned and extremely clean. Levelers on all shipping doors.

① Courtyard
Holiday Inn
Residence Inn
Four Points