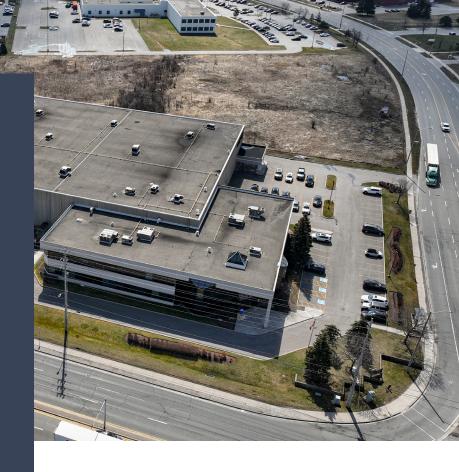

## Property details

**TOTAL AVAILABLE AREA** 

76,316 sf

**INDUSTRIAL AREA** 

50,095 sf

**OFFICE AREA** 

26,221 sf over 2 stories

**LOT SIZE** 

## **Features**

Extremely rare corner property with direct exposure on Mississauga Rd and Meadowvale Blvd.

Excellent access to major roads and minutes away from highway 401 and 407

1.50 acres of additional land offering ability to expand the building by approximately 32,000 sq.ft

Desirable Meadowvale location with numerous amenities close by

Corporate head office appeal with ample on site parking

Warehouse is air conditioned and extremely clean. Levelers on all shipping doors.

① Courtyard
Holiday Inn
Residence Inn
Four Points