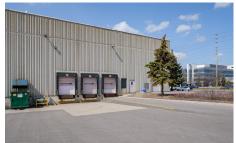

5.42 +/- acre lot (1.50 +/- acres of excess land)

**SHIPPING** 

5 TL / 1 DI

**CLEAR** 

30'

70NING

E2-1

**PARKING** 

## **Features**

Extremely rare corner property with direct exposure on Mississauga Rd and Meadowvale Blvd.

Excellent access to major roads and minutes away from highway 401 and 407

1.50 acres of additional land offering ability to expand the building by approximately 32,000 sq.ft