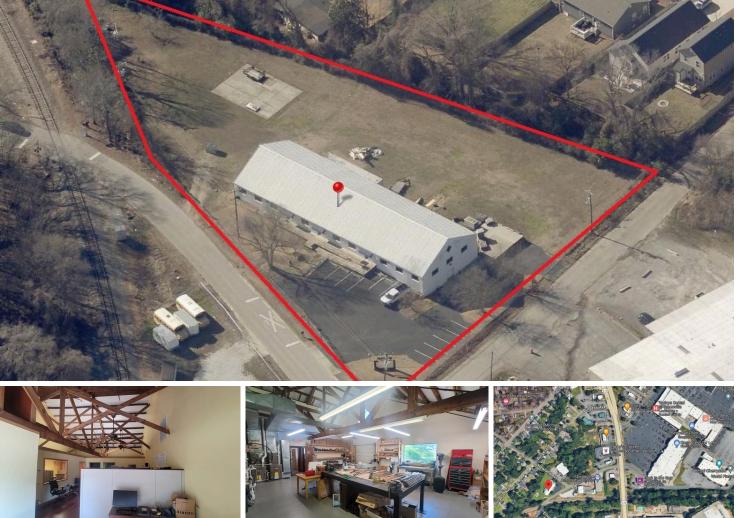

## 501 Furman Road Cherrydale Area | Greenville, SC 29609

## Road 29609 \$1,900,000 (\$125/sf)

- Property: 15,200 sf on 1.65 ac fenced.
- Location: Just off Poinsett Hwy. near Cherrydale Point Shopping Center
- Zoning: I-1 (Industrial, Greenville County
- Includes: Forklift and charging station
- **Doors:** 3 roll-up doors, 1 dock
- **Construction:** Textile era masonry construction with exposed wood trusses, 2-story; HVAC; office and open space.