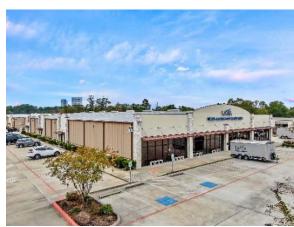

## HANNA BUSINESS PARK

26797 / 26803 Hanna Road, Oak Ridge North, Texas 77385

Hanna Business Park is located on an 11.6-acre tract near the corner of Robinson Road and Hanna Road in a warehouse area setting. It is an exceptionally flexible facility featuring metallic buildings that provide 203,000 square feet of enclosed retail/office/warehouse