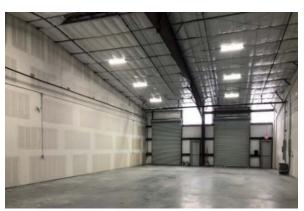

## **AVAILABLE SPACE:**

Office/Warehouse - 5,000 SF — Building 1 Ste. 6&7 is approximately 650 SF of office build-out and 4,350 SF of warehouse space. It offers a reception area, 2 offices, and 2 ADA restrooms, one with a shower. It has 3 grade level roll-up doors.

The lease rate is **\$6,200.00** per month, which includes water, sewage and garbage.

Office/Warehouse - 6,000 SF —Building 6 Ste. 607 is approximately 600 SF of office and 5,400 SF of warehouse. It has a reception, 2 offices, kitchenette, and ADA restroom. *The warehouse is fully air-conditioned*. The lease rate is \$7,320.00 per month, which includes water, sewage and garbage.