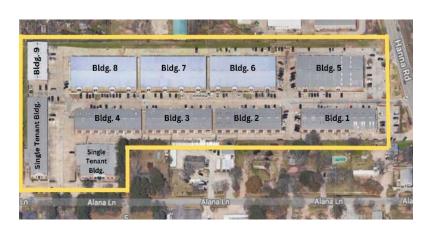

## HANNA BUSINESS PARK

26797 / 26803 Hanna Road, Oak Ridge North, Texas 77385

Hanna Business Park is located on an 11.6-acre tract near the corner of Robinson Road and Hanna Road in a warehouse area setting. It is an exceptionally flexible facility featuring metallic buildings that provide 203,000 square feet of enclosed retail/office/warehouse

## **AVAILABLE SPACE:**

Office/Warehouse - 2,250 SF — Building 9 Ste. 2 is approximately 522 SF of office and 1,728 SF of warehouse space. It has a reception, bullpen/open concept office area, data center, kitchenette, and ADA restroom. It provides multiple access points into the warehouse. It has 1 grade level roll-up door in the front of the suite.

The lease rate is **\$3,100.00** per month, which includes water, sewage and garbage.

Office/Warehouse - 4,000 SF — Building 1 Ste. 9&10 is approximately 1,000 SF of office space and 3,000 SF of warehouse space. It offers a reception, 3 offices, 1 ADA restroom and 1 shop restroom. It has 2 grade level roll-up doors. The lease rate is \$4,880.00 per month, which includes water, sewage and garbage.

## **AVAILABLE SPACE:**

Office/Warehouse - 5,000 SF — Building 1 Ste. 6&7 is approximately 650 SF of office build-out and 4,350 SF of warehouse space. It offers a reception area, 2 offices, and 2 ADA restrooms, one with a shower. It has 3 grade level roll-up doors.

The lease rate is **\$6,200.00** per month, which includes water, sewage and garbage.

Office/Warehouse - 6,000 SF —Building 6 Ste. 607 is approximately 600 SF of office and 5,400 SF of warehouse. It has a reception, 2 offices, kitchenette, and ADA restroom. *The warehouse is fully air-conditioned*. The lease rate is \$7,320.00 per month, which includes water, sewage and garbage.