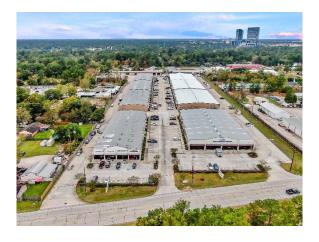

## HANNA BUSINESS PARK

26797 / 26803 Hanna Road, Oak Ridge North, Texas 77385

Hanna Business Park is located on an 11.6-acre tract near the corner of Robinson Road and Hanna Road in a warehouse area setting. It is an exceptionally flexible facility featuring metallic buildings that provide 203,000 square feet of enclosed retail/office/warehouse