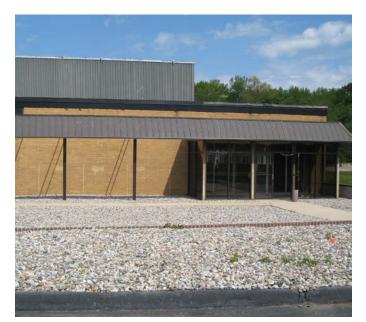

36,000 SQUARE FEET OF INDUSTRIAL SPACE AVAILABLE IN FARMINGDALE, NEW JERSEY.

→ 24'X33' COLUMN SPACING

- **FULL SPRINKLER SYSTEM**
- **3** TAILGATES
- 🗔 1 DRIVE-IN

ZONING SED

- PARKING IS ADJACENT TO LOADING DOCKS
- \$12.50 PSF TRIPLE NET
- CAM & TAXES TOTAL: \$3.25 PSF
- TOTAL BUILDING SIZE: 73,039 SF
- REMAINING SPACE CURRENTLY LEASED