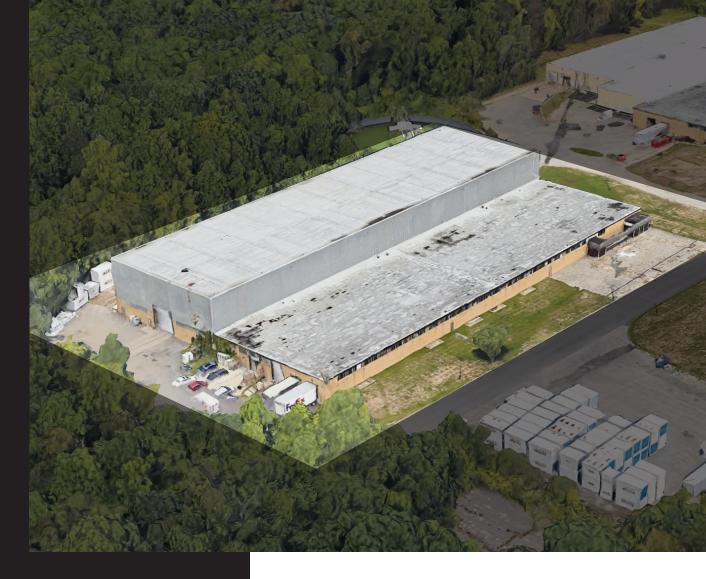

36,000 SQUARE FEET OF INDUSTRIAL SPACE AVAILABLE IN FARMINGDALE, NEW JERSEY.

→ 24'X33' COLUMN SPACING

- **FULL SPRINKLER SYSTEM**
- **3** TAILGATES
- 🗔 1 DRIVE-IN

ZONING SED

- PARKING IS ADJACENT TO LOADING DOCKS
- \$12.50 PSF TRIPLE NET
- CAM & TAXES TOTAL: \$3.25 PSF
- TOTAL BUILDING SIZE: 73,039 SF
- REMAINING SPACE CURRENTLY LEASED