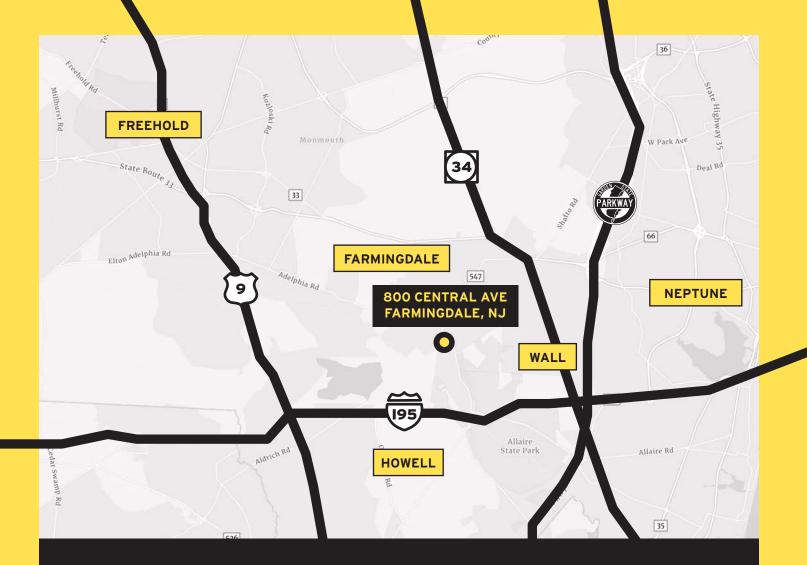

36,000 SQUARE FEET OF INDUSTRIAL SPACE AVAILABLE IN FARMINGDALE, NEW JERSEY.

→ 24'X33' COLUMN SPACING

- **FULL SPRINKLER SYSTEM**
- **3** TAILGATES
- 🗔 1 DRIVE-IN

ZONING SED

- PARKING IS ADJACENT TO LOADING DOCKS
- \$12.50 PSF TRIPLE NET
- CAM & TAXES TOTAL: \$3.25 PSF
- TOTAL BUILDING SIZE: 73,039 SF
- REMAINING SPACE CURRENTLY LEASED