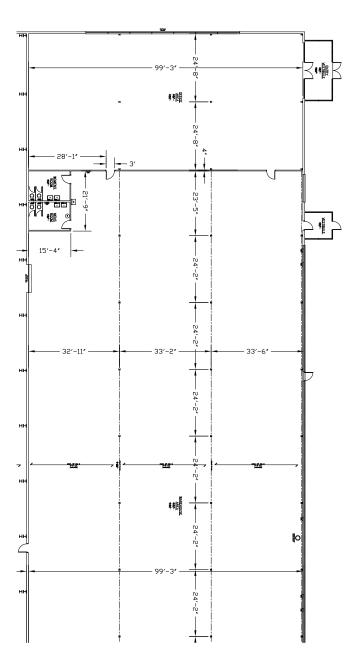

36,000 SQUARE FEET OF INDUSTRIAL SPACE AVAILABLE IN FARMINGDALE, NEW JERSEY.

→ 24'X33' COLUMN SPACING

- **FULL SPRINKLER SYSTEM**
- **3** TAILGATES
- 🗔 1 DRIVE-IN

ZONING SED

- PARKING IS ADJACENT TO LOADING DOCKS
- \$12.50 PSF TRIPLE NET
- CAM & TAXES TOTAL: \$3.25 PSF
- TOTAL BUILDING SIZE: 73,039 SF
- REMAINING SPACE CURRENTLY LEASED