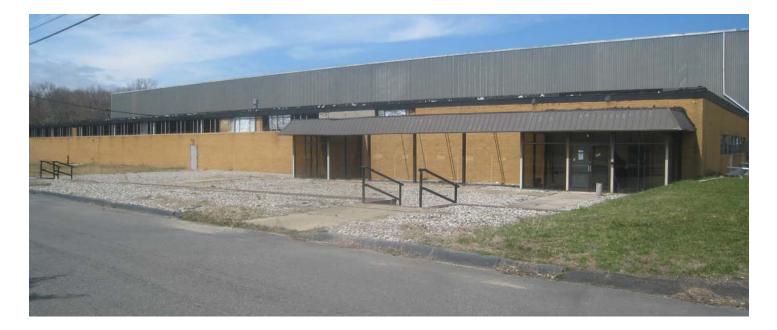

36,000 SQUARE FEET OF INDUSTRIAL SPACE AVAILABLE IN FARMINGDALE, NEW JERSEY.

→ 24'X33' COLUMN SPACING

- **FULL SPRINKLER SYSTEM**
- **3** TAILGATES
- 🗔 1 DRIVE-IN

ZONING SED

- PARKING IS ADJACENT TO LOADING DOCKS
- \$12.50 PSF TRIPLE NET
- CAM & TAXES TOTAL: \$3.25 PSF
- TOTAL BUILDING SIZE: 73,039 SF
- REMAINING SPACE CURRENTLY LEASED