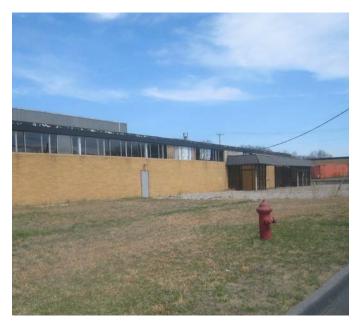

36,000 SQUARE FEET OF INDUSTRIAL SPACE AVAILABLE IN FARMINGDALE, NEW JERSEY.

→ 24'X33' COLUMN SPACING

- **FULL SPRINKLER SYSTEM**
- **3** TAILGATES
- 🗔 1 DRIVE-IN

ZONING SED

- PARKING IS ADJACENT TO LOADING DOCKS
- \$12.50 PSF TRIPLE NET
- CAM & TAXES TOTAL: \$3.25 PSF
- TOTAL BUILDING SIZE: 73,039 SF
- REMAINING SPACE CURRENTLY LEASED