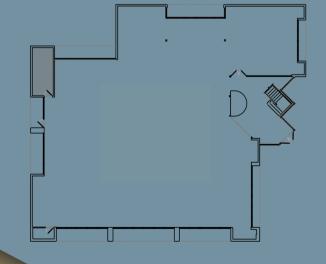

## **4812 S MILL AVE**

**TEMPE, AZ 85282** 

FIRST FLOOR: ±7,768 SF

SECOND FLOOR:

±7,768 SF

## HIGHLIGHTS

- Multi-Tenant Opportunity on the Second Floor
- Great Parking Ratio
- Outstanding Freeway Access to the I-10 and SR-101
- ( Visible Building Signage Available
- (Q<sub>0</sub>) ±7,768 SF Available
- \$28.00 \$29.50 (NNN) Triple Net