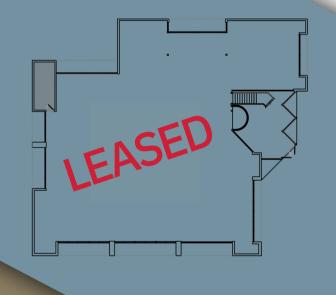

## **4812 S MILL AVE**

**TEMPE, AZ 85282** 

FIRST FLOOR: ±7,768 SF

SECOND FLOOR:

±7,768 SF

## HIGHLIGHTS

- Multi-Tenant Opportunity on the Second Floor
- Great Parking Ratio
- Outstanding Freeway Access to the I-10 and SR-101
- ( Visible Building Signage Available
- (Q<sub>0</sub>) ±7,768 SF Available
- \$28.00 \$29.50 (NNN) Triple Net