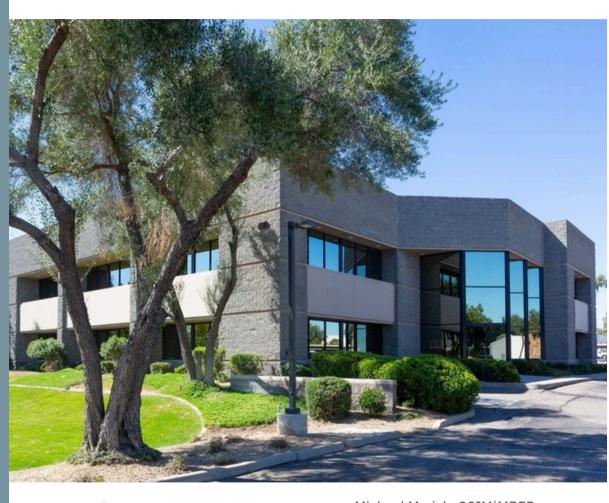

# AVAILABLE FOR LEASE ±7,768SF OFFICE BUILDING

4812 S Mill Ave, Tempe, AZ 85282, presents a prime lease opportunity in a highly sought-after location. Off a major freeway

This office building, built in 1988 and recently renovated in 2024, combines classic architectural elements with modern workspace design. It is strategically located off Mill Ave & US Route-60, just over two miles south of Arizona State University's main campus. The property is now offering the second floor available for lease, making it ideal for businesses seeking a prestigious and functional office space.

## **4812 S MILL AVENUE**

TEMPE, AZ 85282