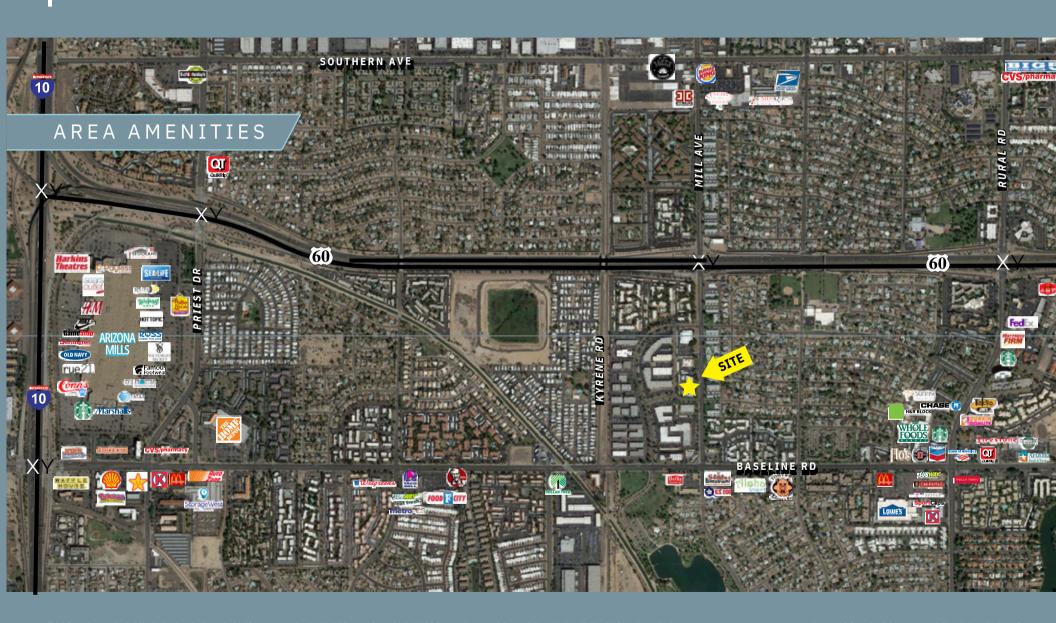

# AVAILABLE FOR LEASE ±7,768SF OFFICE BUILDING

4812 S Mill Ave, Tempe, AZ 85282, presents a prime lease opportunity in a highly sought-after location. Off a major freeway

This office building, built in 1988 and recently renovated in 2024, combines classic architectural elements with modern workspace design. It is strategically located off Mill Ave & US Route-60, just over two miles south of Arizona State University's main campus. The property is now offering the second floor available for lease, making it ideal for businesses seeking a prestigious and functional office space.

## HIGHLIGHTS

- Multi-Tenant Opportunity on the Second Floor
- Great Parking Ratio
- Outstanding Freeway Access to the I-10 and SR-101
- ( Visible Building Signage Available
- (Q<sub>0</sub>) ±7,768 SF Available
- \$28.00 \$29.50 (NNN) Triple Net