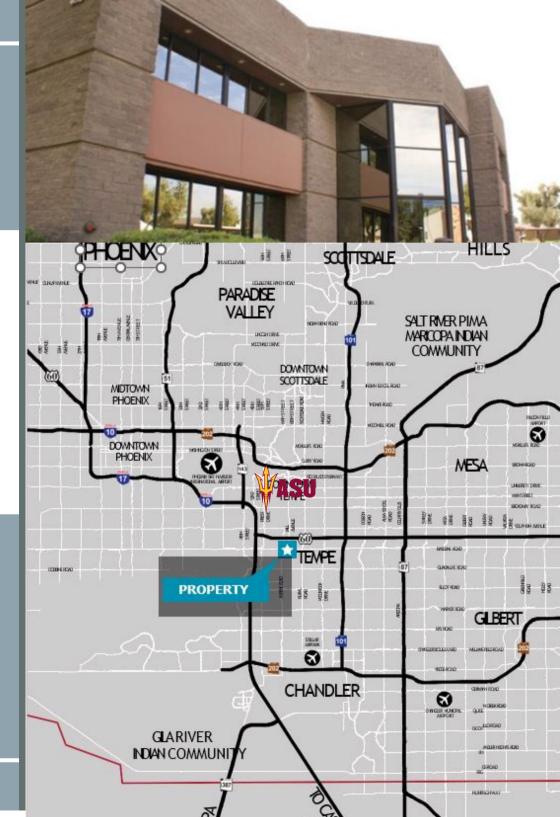

# AVAILABLE FOR LEASE ±7,768SF OFFICE BUILDING

4812 S Mill Ave, Tempe, AZ 85282, presents a prime lease opportunity in a highly sought-after location. Off a major freeway

This office building, built in 1988 and recently renovated in 2024, combines classic architectural elements with modern workspace design. It is strategically located off Mill Ave & US Route-60, just over two miles south of Arizona State University's main campus. The property is now offering the second floor available for lease, making it ideal for businesses seeking a prestigious and functional office space.