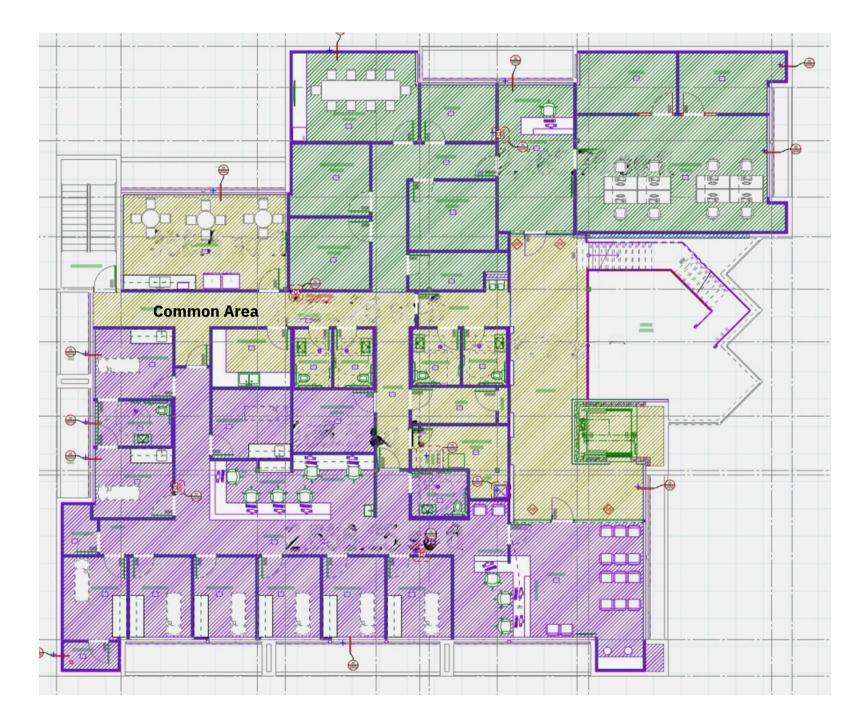

## **4812 S MILL AVE**

**TEMPE, AZ 85282** 

FIRST FLOOR: ±7,768 SF

SECOND FLOOR:

±7,768 SF

# Layout Includes:

- Single Tenant Opportunity
- Multi-Tenant Opportunity
- Brand New Spec Suite
- High-End Finishes

This information contained within this brochure has been obtained from sources other than Myrick Property Group, L.L.C... Myrick Property Group, L.L.C... has not independently verified such information and makes no guarantee, warranty, or representation about such information. It is your responsibility to independently confirm its accuracy and completeness. Any dimensions, specifications, floor plans and information may not be accurate and should be verified by you prior to the lease or purchase of the property. The value of this transaction to you depends on economic and other factors which should be evaluated by your own independent financial and legal advisors. You and your advisors should conduct a careful, independent investigation and audit of the property to determine to your satisfaction the suitability of the property for your own needs.