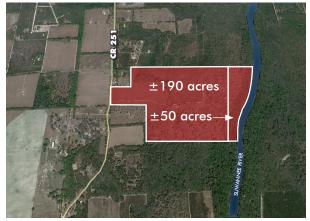

# SUWANNEE RIVER ±240 ACRES

### **PROPERTY FEATURES**

- + Very rare offering of large tract, highly desirable Suwanee River property, with +/- 2,900' of pristine, high bluff river frontage
- + Managed pine plantation and hardwoods throughout the property
- + Easy access with frontage on paved road County Hwy 251, and with well-maintained interior dirt roads providing access throughout property
- Great recreational, hunting and rural riverfront estate opportunity, with Ag-3 land use that allows some residential uses

### NW COUNTY RD 251 LAFAYETTE COUNTY, FL 32066