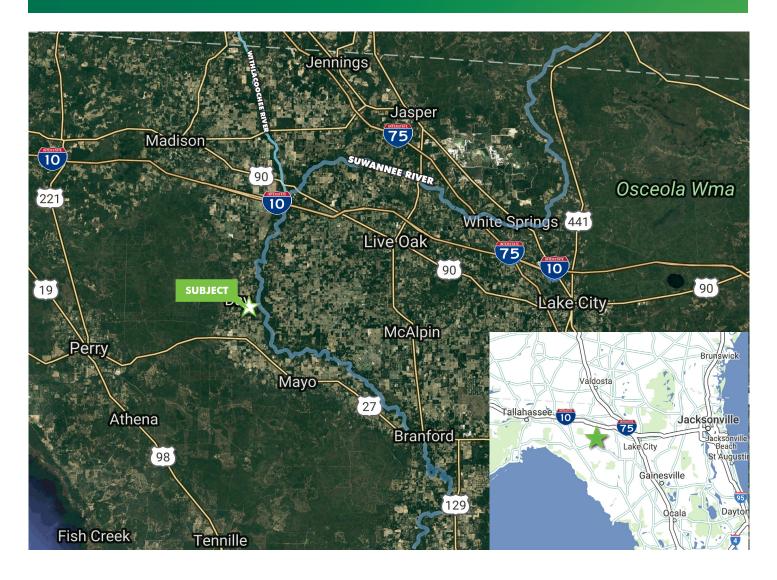

# SUWANNEE RIVER ±240 ACRES

### **PROPERTY FEATURES**

- + Very rare offering of large tract, highly desirable Suwanee River property, with +/- 2,900' of pristine, high bluff river frontage
- + Managed pine plantation and hardwoods throughout the property
- + Easy access with frontage on paved road County Hwy 251, and with well-maintained interior dirt roads providing access throughout property
- Great recreational, hunting and rural riverfront estate opportunity, with Ag-3 land use that allows some residential uses

### NW COUNTY RD 251 LAFAYETTE COUNTY, FL 32066