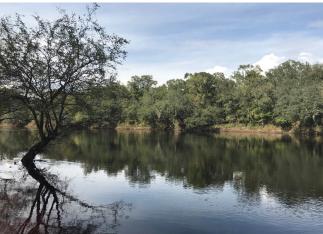

# SUWANNEE RIVER ±240 ACRES

### **PROPERTY FEATURES**

- + Very rare offering of large tract, highly desirable Suwanee River property, with +/- 2,900' of pristine, high bluff river frontage
- + Managed pine plantation and hardwoods throughout the property
- + Easy access with frontage on paved road County Hwy 251, and with well-maintained interior dirt roads providing access throughout property
- Great recreational, hunting and rural riverfront estate opportunity, with Ag-3 land use that allows some residential uses