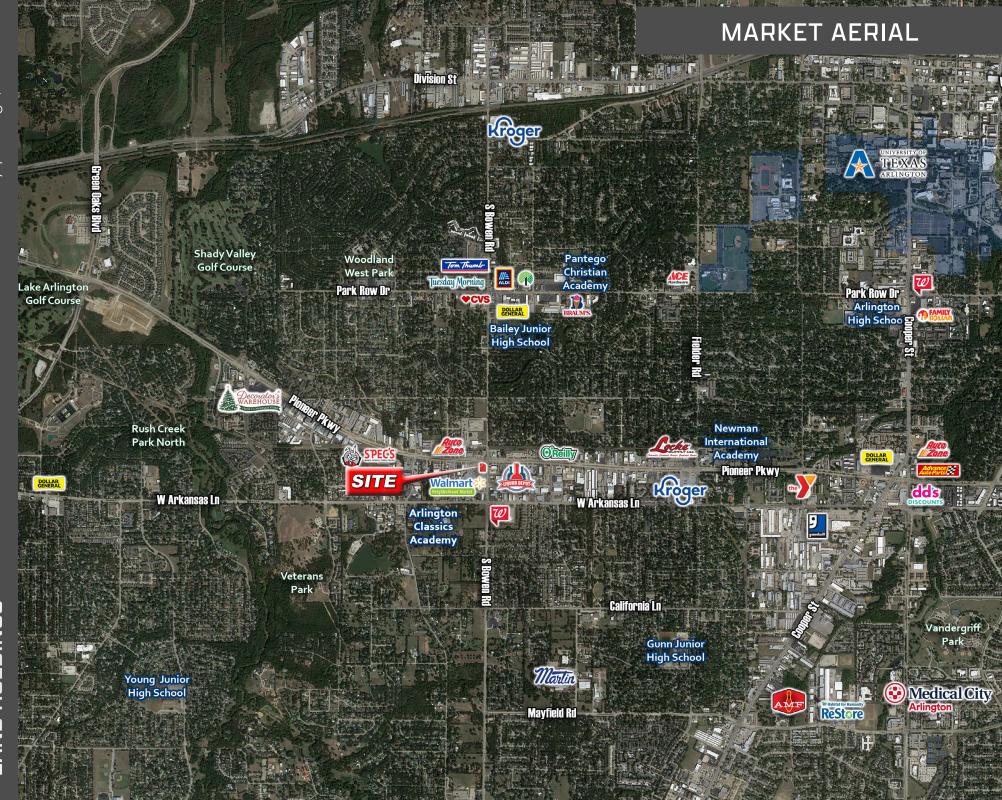

FIC COUNTS

Pioneer Pkwy: 23,567 VPD Bowen Rd: 19,931 VPD (TXDOT 2021)

# DEMOGRAPHICS

|                    | 1-MILE   | 3-MILE   | 5-MILE   |
|--------------------|----------|----------|----------|
| 2022 POPULATION    | 10,864   | 111,159  | 314,068  |
| DAYTIME POPULATION | 14,092   | 118,014  | 303,709  |
| AVERAGE HH INCOME  | \$95,585 | \$90,861 | \$89,402 |

# HARD CORNER GROUND LEASE

2500 W. Pioneer Parkway | Pantego, Texas 76013

The information contained herein was obtained from sources believed reliable; however, Agent/Broker makes no guarantees, warranties or representations as to the completeness or accuracy thereof. The presentation of this property is submitted subject to errors, omissions, change of price or conditions, prior sale or lease, or withdrawal without notice.



# SURVEY





## SIGN KEYNOTES (a) terrer por THE SHE MINISTER THE 0

| BITE FEATURES KEYNOTES |