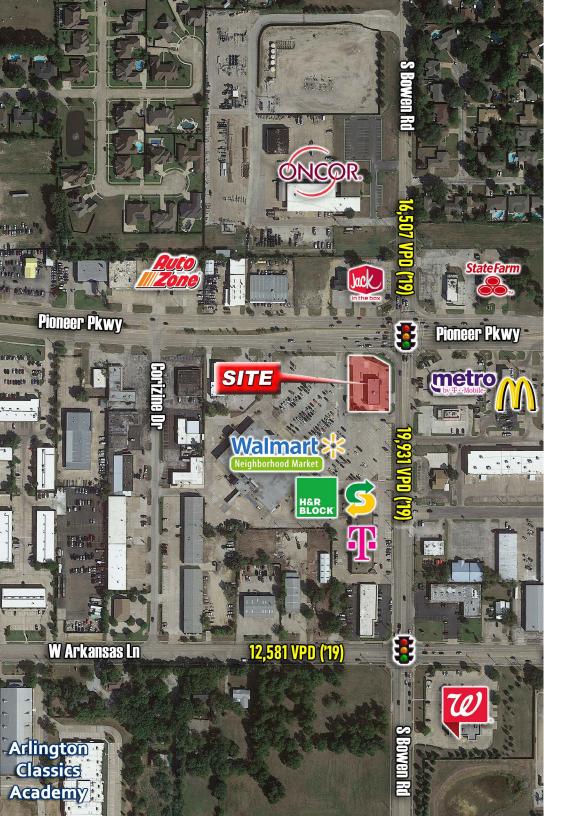

# **FRONTAGE**

Pioneer Pkwy: ±142.72' Bowen Rd: ±155.16'

## TRAFFIC COUNTS

Pioneer Pkwy: 23,567 VPD Bowen Rd: 19,931 VPD (TXDOT 2021)