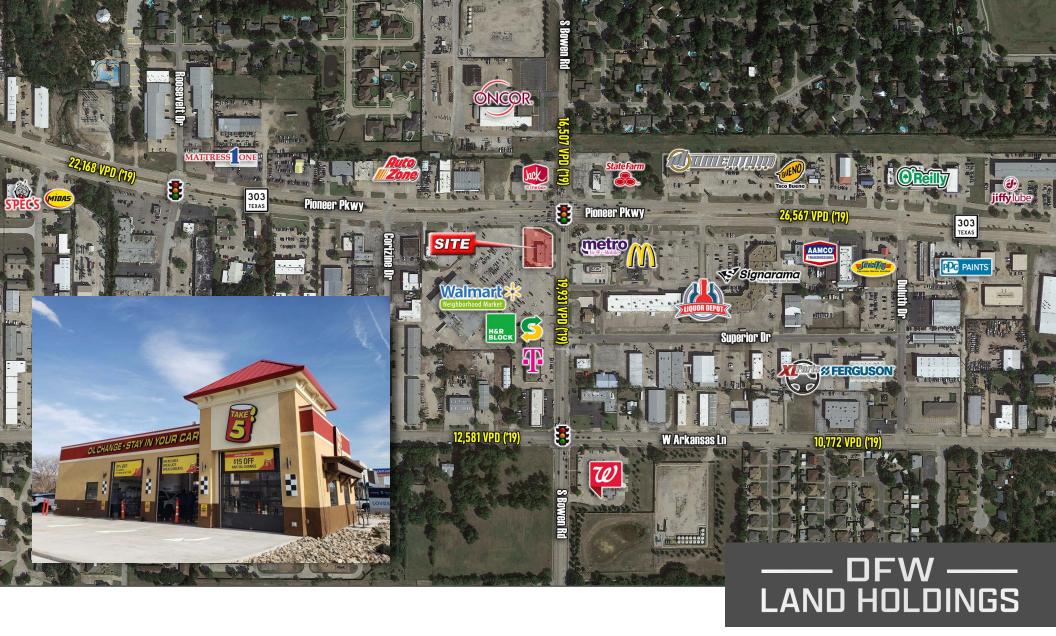

# TAKE 5 OIL CHANGE NNN GROUND LEASE

2500 W. Pioneer Parkway | Pantego, Texas 76013

JARED V. WESTMORELAND jvw@dfwlandholdings.com 972.841.2417

# SIZE

1,682 square foot Building/24,176 sqft Pad

# **FRONTAGE**

Pioneer Pkwy: ±142.72' Bowen Rd: ±155.16'

## TRAFFIC COUNTS

Pioneer Pkwy: 23,567 VPD Bowen Rd: 19,931 VPD (TXDOT 2021)