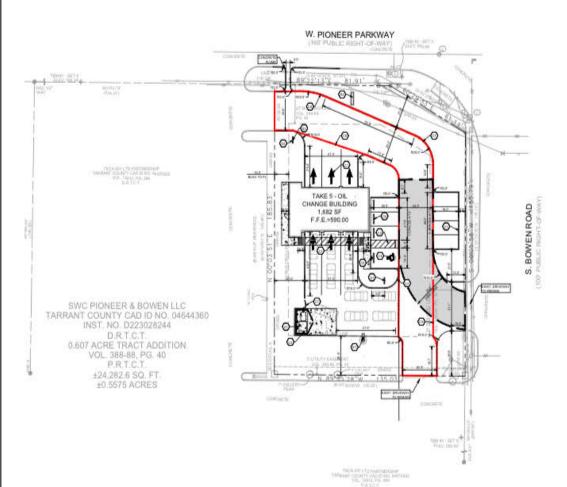

# SURVEY

| SITE DATA SUMMARIY TABLE                                       |                                 |  |  |
|----------------------------------------------------------------|---------------------------------|--|--|
| DANE                                                           | HO ZZRIMS                       |  |  |
| BITTI ARRA                                                     | ANNAE (RESHERF)                 |  |  |
| REAL PROPERTY.                                                 | \$ 50 AC (1,002 E.F.)           |  |  |
| PROMINE AND                                                    | #30-WE/1020W-82%                |  |  |
| TOTAL RIPERSIQUE ARRA                                          | REMACHMENT RES                  |  |  |
| LAMERCAPE APRA                                                 | 6.07 (KE (KURK K.K.)            |  |  |
| GURLAND CHRYDTY                                                | 0 CARR                          |  |  |
| PAPER PROLIFED<br>1.8PHCR PRF 235.5 F<br>+1.60 X [1010] +4 128 | +199038                         |  |  |
| PROBABI PROVIDED<br>RIM REAL<br>REGISARI                       | 13PACE<br>7 SPINCES<br>8 RENCES |  |  |

23-026

BITE PLAN