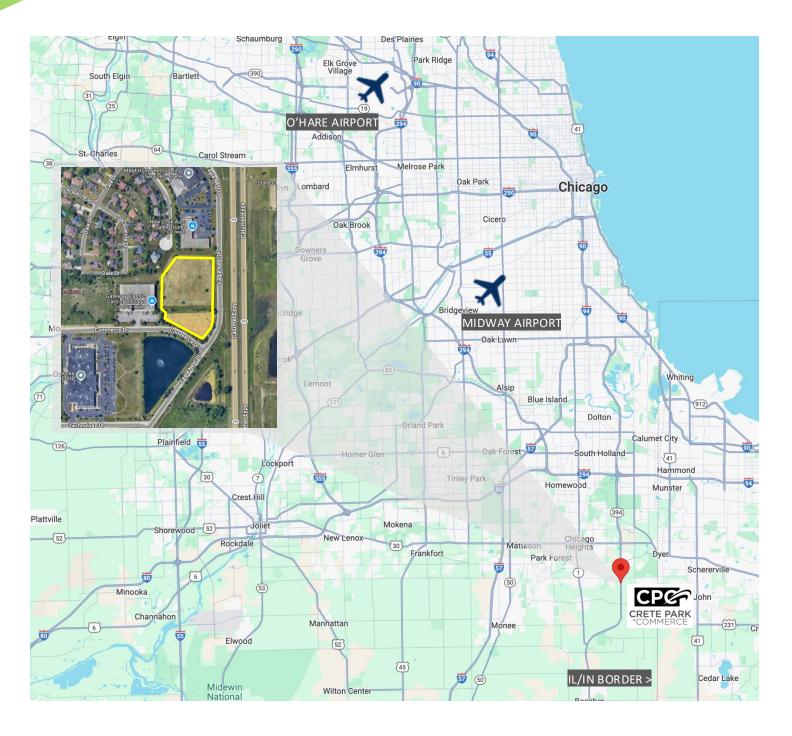

## FOR SALE: 5.09 Acres in Crete Park of Commerce

ay Classic f Chicago

Commerce Dr

Commerce

3540 Eagle Nest Drive, Crete, IL

M&M Home Remodeling

LAND AREA: 5.09 Acres

PIN: 23-15-02-401-024-0000

REAL ESTATE TAXES: \$13,617

ZONING: I-2 Gateway Commerce District

SALE PRICE: \$425,000

- Class A setting located in Will County
- Immediate access to I-394
- A variety of uses permitted under current zoning
- Stormwater management in place
- Site is ready for development