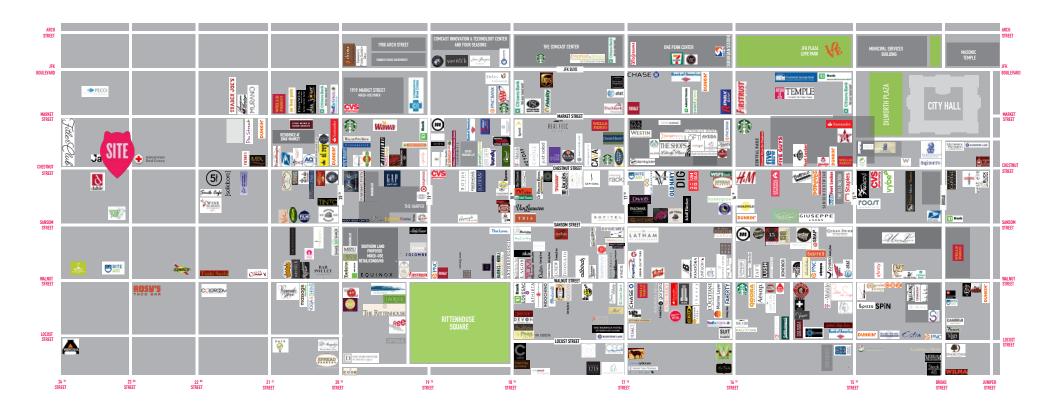

RITTENHOUSE SQUARE | PHILADELPHIA, PA

# 2300 CHESTNUT STREET

MULTIPLE GROUND FLOOR RETAIL/OFFICE OPPORTUNITIES WITH EXCELLENT ARCHITECTURAL DETAILS FOR LEASE

JONATHAN MAKAR jmakar@hellomsc.com 215.883.7382

- Excellent architectural character in ground floor spaces at SW corner of 23<sup>rd</sup> and Chestnut, suitable for retail and office
- Multiple configurations and tremendous frontage available by combining suites
- Spaces include exceptional frontage, ceiling height, window line, and feature exposed columns, brick and ductwork
- Prominent Rittenhouse Square neighborhood location at the gateway to University City, and under a 0.5 mile walk to both 30<sup>th</sup> Street Station and the Central Business District
- Strong visibility at corner with 6,700 AADT on 23<sup>rd</sup> St and 6,300 AADT on Chestnut Street

#### **DEMOGRAPHICS**

Center City Trade Area
From the River to River between Girard Avenue & Washington Avenue

EST. POPULATION 142,078

EST. MEDIAN AGE 33.8 yrs

EST. AVG HH INCOME \$103,852

**EST. TOTAL EMPLOYEES** 271,523