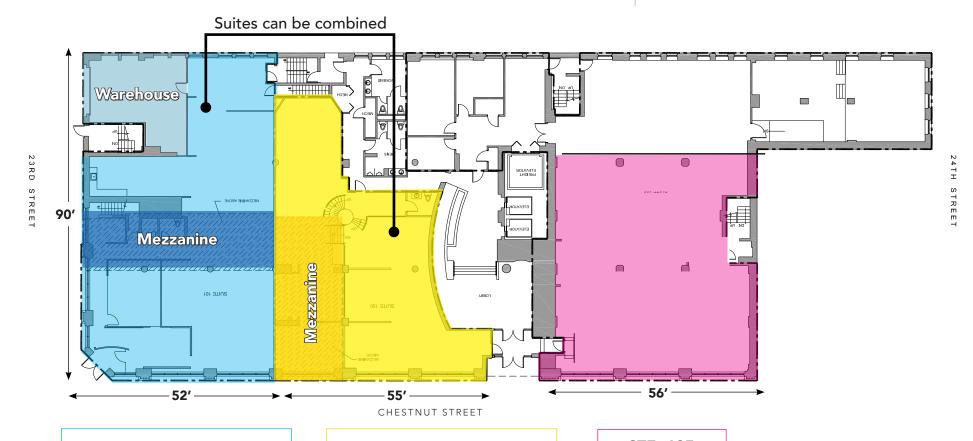

#### STE. 101 Creative office build out

3,774 SF Ground Floor 782 SF Mezzanine 597 SF Warehouse 20' Ceilings

#### STE. 150 Turn key showroom

3,000 SF Ground Floor 842 SF Mezzanine 18' Ceilings STE. 125 Shell condition

3,523 SF 15' Ceilings

Suites can be combined

**JOSH WEISS** jweiss@hellomsc.com 215.883.7389

**JOSH WEISS** jweiss@hellomsc.com 215.883.7389