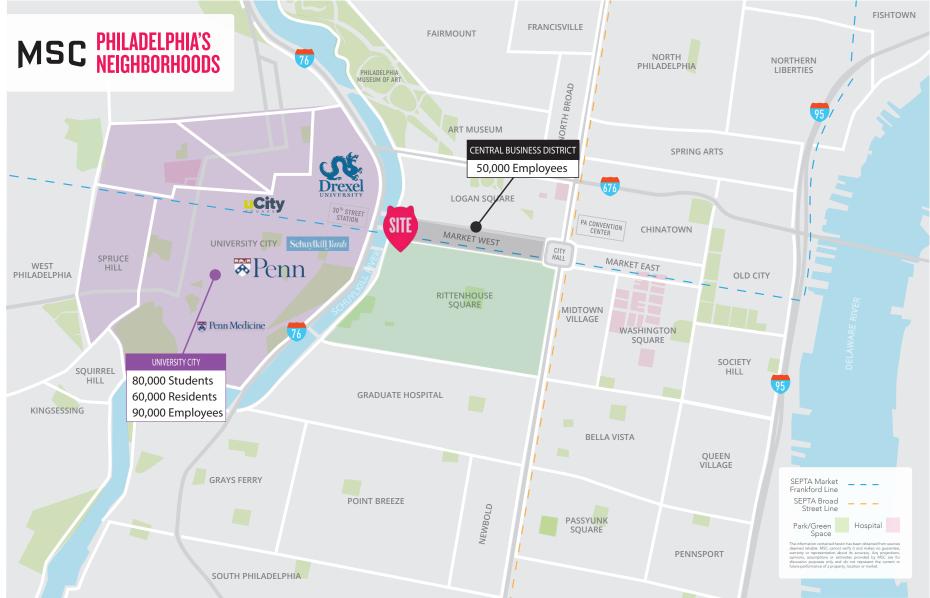

# 2300 CHESTNUT STREET

MULTIPLE GROUND FLOOR RETAIL/OFFICE OPPORTUNITIES WITH EXCELLENT ARCHITECTURAL DETAILS FOR LEASE

JONATHAN MAKAR jmakar@hellomsc.com 215.883.7382

- Excellent architectural character in ground floor spaces at SW corner of 23<sup>rd</sup> and Chestnut, suitable for retail and office
- Multiple configurations and tremendous frontage available by combining suites
- Spaces include exceptional frontage, ceiling height, window line, and feature exposed columns, brick and ductwork
- Prominent Rittenhouse Square neighborhood location at the gateway to University City, and under a 0.5 mile walk to both 30<sup>th</sup> Street Station and the Central Business District
- Strong visibility at corner with 6,700 AADT on 23<sup>rd</sup> St and 6,300 AADT on Chestnut Street

#### **DEMOGRAPHICS**

Center City Trade Area
From the River to River between Girard Avenue & Washington Avenue

EST. POPULATION 142,078

EST. MEDIAN AGE 33.8 yrs

EST. AVG HH INCOME \$103,852

**EST. TOTAL EMPLOYEES** 271,523