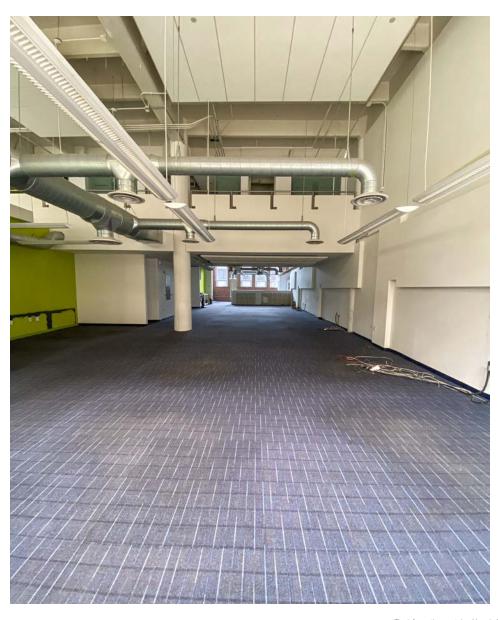

#### STE. 101 Creative office build out

3,774 SF Ground Floor 782 SF Mezzanine 597 SF Warehouse 20' Ceilings