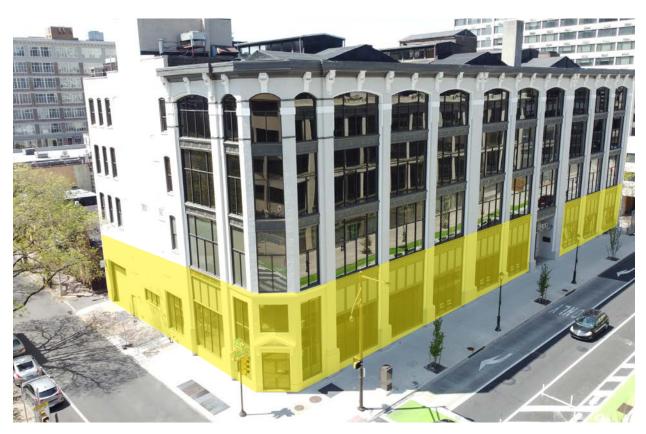

# 2300 CHESTNUT STREET

MULTIPLE GROUND FLOOR RETAIL/OFFICE OPPORTUNITIES WITH EXCELLENT ARCHITECTURAL DETAILS FOR LEASE

JONATHAN MAKAR jmakar@hellomsc.com 215.883.7382

- Excellent architectural character in ground floor spaces at SW corner of 23<sup>rd</sup> and Chestnut, suitable for retail and office
- Multiple configurations and tremendous frontage available by combining suites
- Spaces include exceptional frontage, ceiling height, window line, and feature exposed columns, brick and ductwork
- Prominent Rittenhouse Square neighborhood location at the gateway to University City, and under a 0.5 mile walk to both 30<sup>th</sup> Street Station and the Central Business District
- Strong visibility at corner with 6,700 AADT on 23<sup>rd</sup> St and 6,300 AADT on Chestnut Street