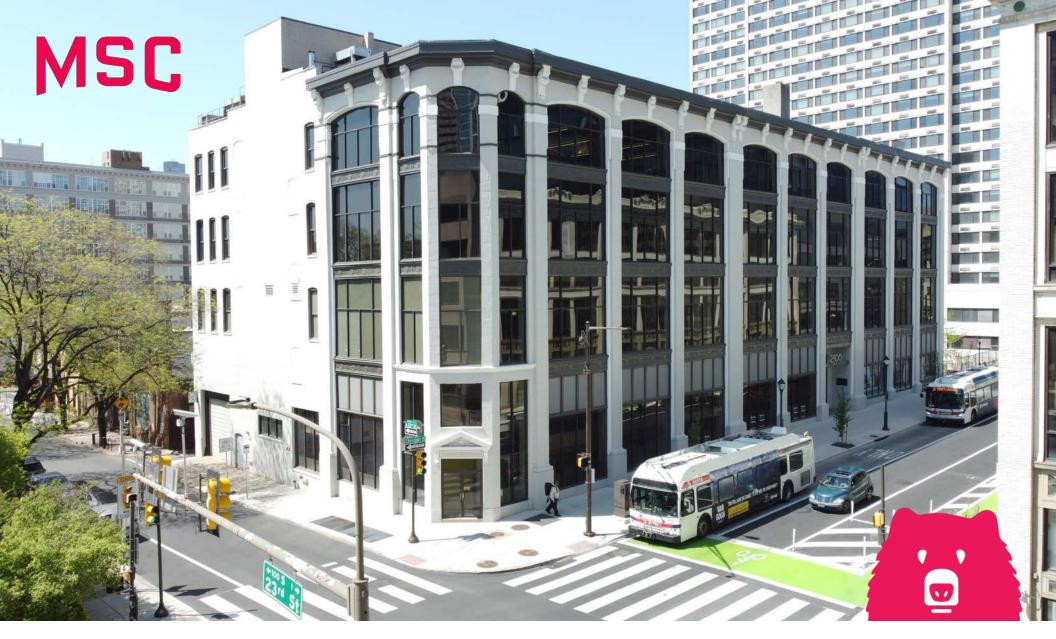

RITTENHOUSE SQUARE | PHILADELPHIA, PA

# 2300 CHESTNUT STREET

MULTIPLE GROUND FLOOR RETAIL/OFFICE OPPORTUNITIES WITH EXCELLENT ARCHITECTURAL DETAILS FOR LEASE

JONATHAN MAKAR jmakar@hellomsc.com 215.883.7382

- Excellent architectural character in ground floor spaces at SW corner of 23<sup>rd</sup> and Chestnut, suitable for retail and office
- Multiple configurations and tremendous frontage available by combining suites
- Spaces include exceptional frontage, ceiling height, window line, and feature exposed columns, brick and ductwork
- Prominent Rittenhouse Square neighborhood location at the gateway to University City, and under a 0.5 mile walk to both 30<sup>th</sup> Street Station and the Central Business District
- Strong visibility at corner with 6,700 AADT on 23<sup>rd</sup> St and 6,300 AADT on Chestnut Street