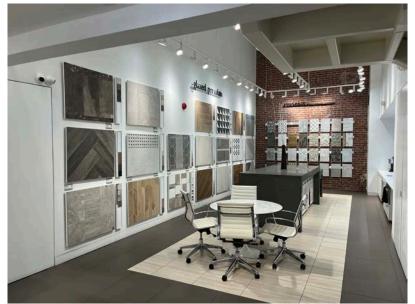

#### STE. 101 Creative office build out

3,774 SF Ground Floor 782 SF Mezzanine 597 SF Warehouse 20' Ceilings