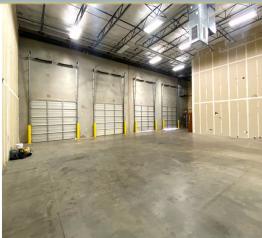

# **SUITE 300** & 350

- ±8,810 SF Office
- ±11,190 SF
- Warehouse
- 5 Dock High Doors
- 2 Ramps
- Fully Sprinklered
- 60% HVAC
- 24' Clear Height
- Outside Storage Area

- Upgraded Lighting
- Located 4 Miles North of DFW International Airport with easy Access to I-635, SH 121, and SH 114

### **SUITE 200**

- +/- 6,470 SF Office
- +/- 8,775 SF Warehouse
- 2 Dock High Doors
- Fully Sprinklered
- 24' Clear Height
- Located 4 Miles North of DFW International Airport with Easy Access to I-635, SH 121, and SH 114