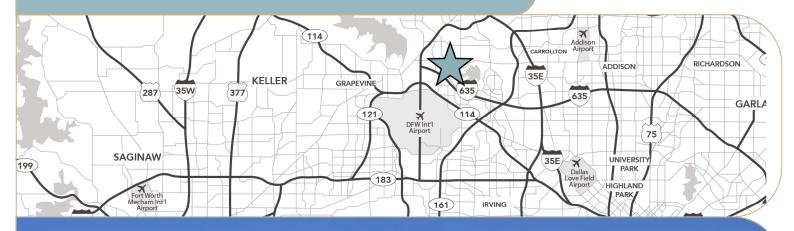

# **SUITE 300** & 350

- ±8,810 SF Office
- ±11,190 SF
- Warehouse
- 5 Dock High Doors
- 2 Ramps
- Fully Sprinklered
- 60% HVAC
- 24' Clear Height
- Outside Storage Area

- Upgraded Lighting
- Located 4 Miles North of DFW International Airport with easy Access to I-635, SH 121, and SH 114

### **SUITE 200**

- +/- 6,470 SF Office
- +/- 8,775 SF Warehouse
- 2 Dock High Doors
- Fully Sprinklered
- 24' Clear Height
- Located 4 Miles North of DFW International Airport with Easy Access to I-635, SH 121, and SH 114