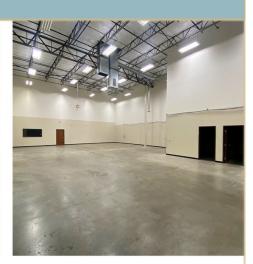

# **SUITE 300** & 350

- ±8,810 SF Office
- ±11,190 SF
- Warehouse
- 5 Dock High Doors
- 2 Ramps
- Fully Sprinklered
- 60% HVAC
- 24' Clear Height
- Outside Storage Area

- Upgraded Lighting
- Located 4 Miles North of DFW International Airport with easy Access to I-635, SH 121, and SH 114

### **SUITE 200**

- +/- 6,470 SF Office
- +/- 8,775 SF Warehouse
- 2 Dock High Doors
- Fully Sprinklered
- 24' Clear Height
- Located 4 Miles North of DFW International Airport with Easy Access to I-635, SH 121, and SH 114