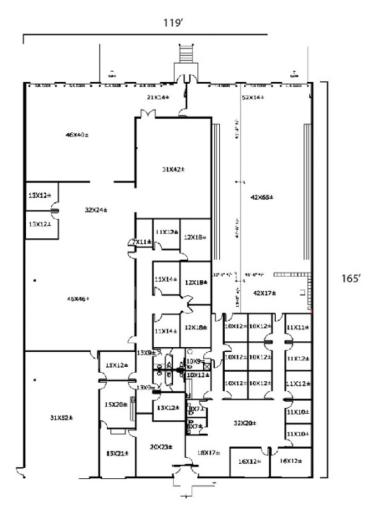

# **SUITE 300** & 350

- ±8,810 SF Office
- ±11,190 SF
- Warehouse
- 5 Dock High Doors
- 2 Ramps
- Fully Sprinklered
- 60% HVAC
- 24' Clear Height
- Outside Storage Area

- Upgraded Lighting
- Located 4 Miles North of DFW International Airport with easy Access to I-635, SH 121, and SH 114

### **SUITE 200**

- +/- 6,470 SF Office
- +/- 8,775 SF Warehouse
- 2 Dock High Doors
- Fully Sprinklered
- 24' Clear Height
- Located 4 Miles North of DFW International Airport with Easy Access to I-635, SH 121, and SH 114